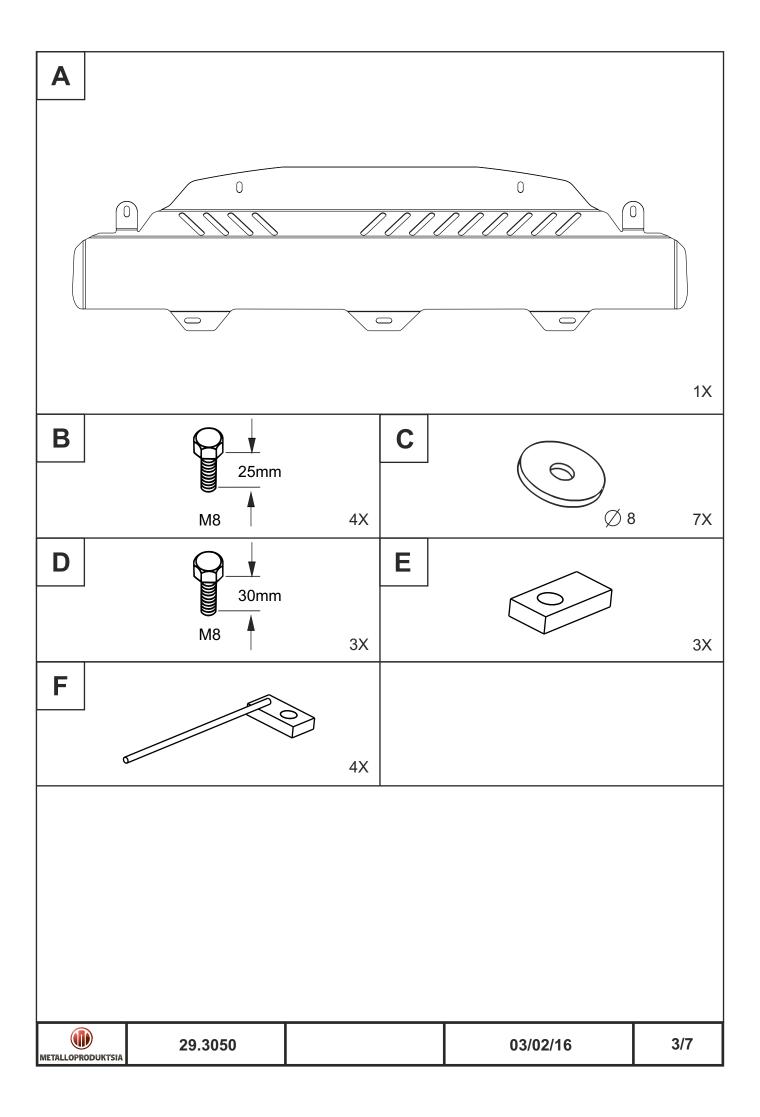

GB Location/Position Arrow Stellung/Anordnung

Movement Arrow
Vorwärtsbewegung





METALLOPRODUKTSIA

29.3050

03/02/16

2/7











## OPERATING CONDITIONS:

Engine bay and transmission elements skid plate has been designed to operate in conditions specified by vehicle's producer. Cases of crush or driving into obstacles at a speed should be excluded during exploitation. In case of head-on crush it is necessary to assure in absence of damages of vehicle's components and units and availability of roadworthiness on certified service stations.

## **WARRANTY:**

Warranty period - 24 months.

## WARRANTYTERMS:

The skid plate should be installed on a vehicle with undamaged body and load-bearing elements (vehicle, which hads never been involved in road traffic accident);

There are no mechanical damages of the skid plate resulting from head-on crush. All requirements to skid plate installation should be satisfied;