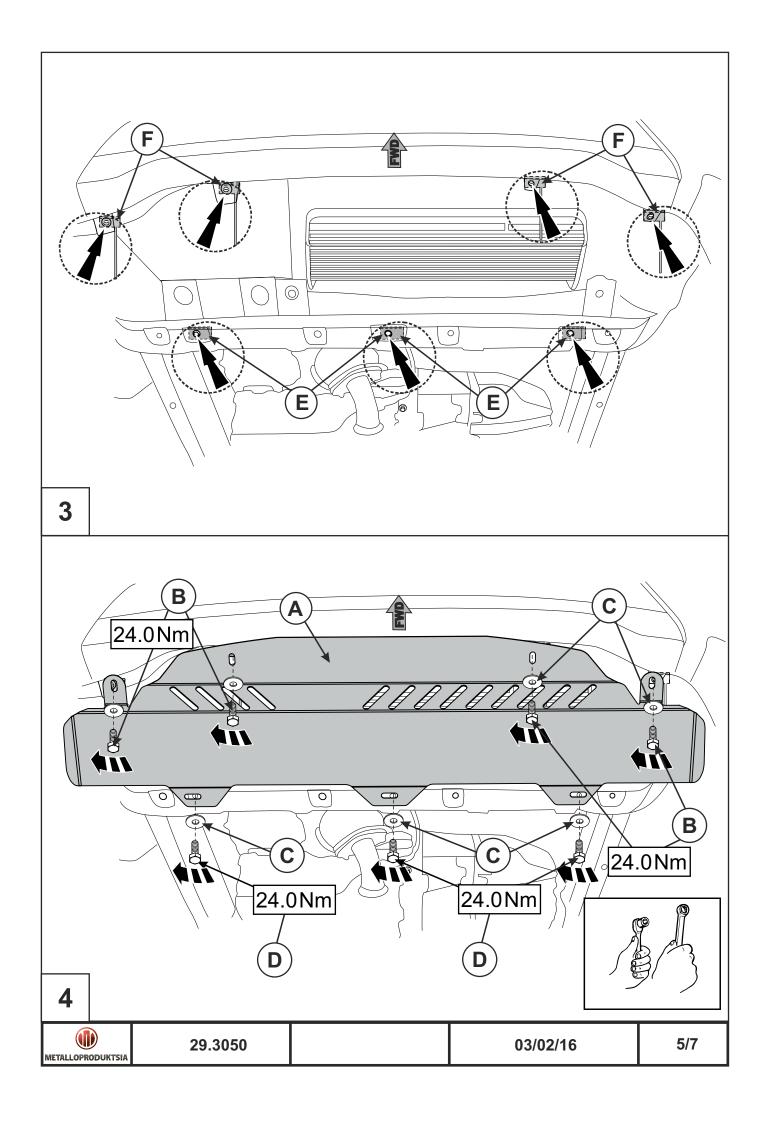

GB Location/Position Arrow Stellung/Anordnung

Movement Arrow
Vorwärtsbewegung

METALLOPRODUKTSIA

29.3050

03/02/16

2/7