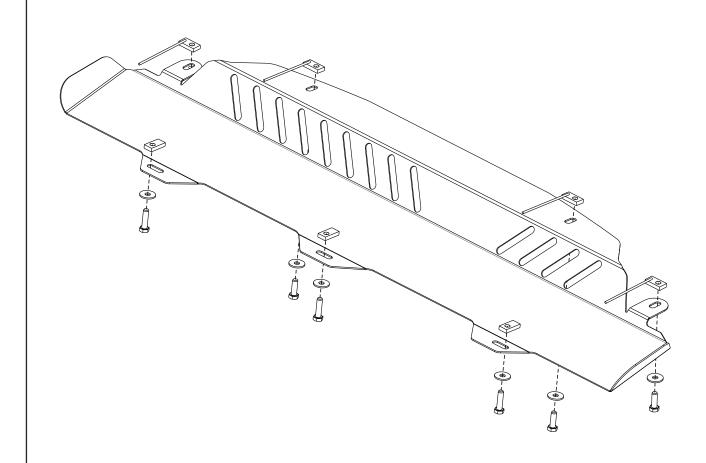

GB Location/Position Arrow Stellung/Anordnung

Movement Arrow
Vorwärtsbewegung





METALLOPRODUKTSIA

29.3050

03/02/16

2/7











## OPERATING CONDITIONS:

Engine bay and transmission elements skid plate has been designed to operate in conditions specified by vehicle's producer. Cases of crush or driving into obstacles at a speed should be excluded during exploitation. In case of head-on crush it is necessary to assure in absence of damages of vehicle's components and units and availability of roadworthiness on certified service stations.

## **WARRANTY:**

Warranty period - 24 months.

## WARRANTYTERMS:

The skid plate should be installed on a vehicle with undamaged body and load-bearing elements (vehicle, which hads never been involved in road traffic accident);

There are no mechanical damages of the skid plate resulting from head-on crush. All requirements