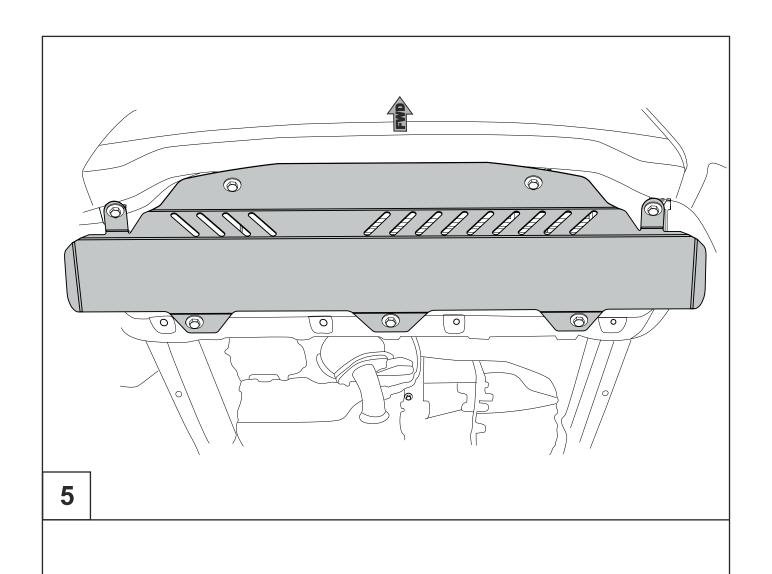

GB Location/Position Arrow Stellung/Anordnung

Movement Arrow
Vorwärtsbewegung

METALLOPRODUKTSIA

29.3050

03/02/16

2/7