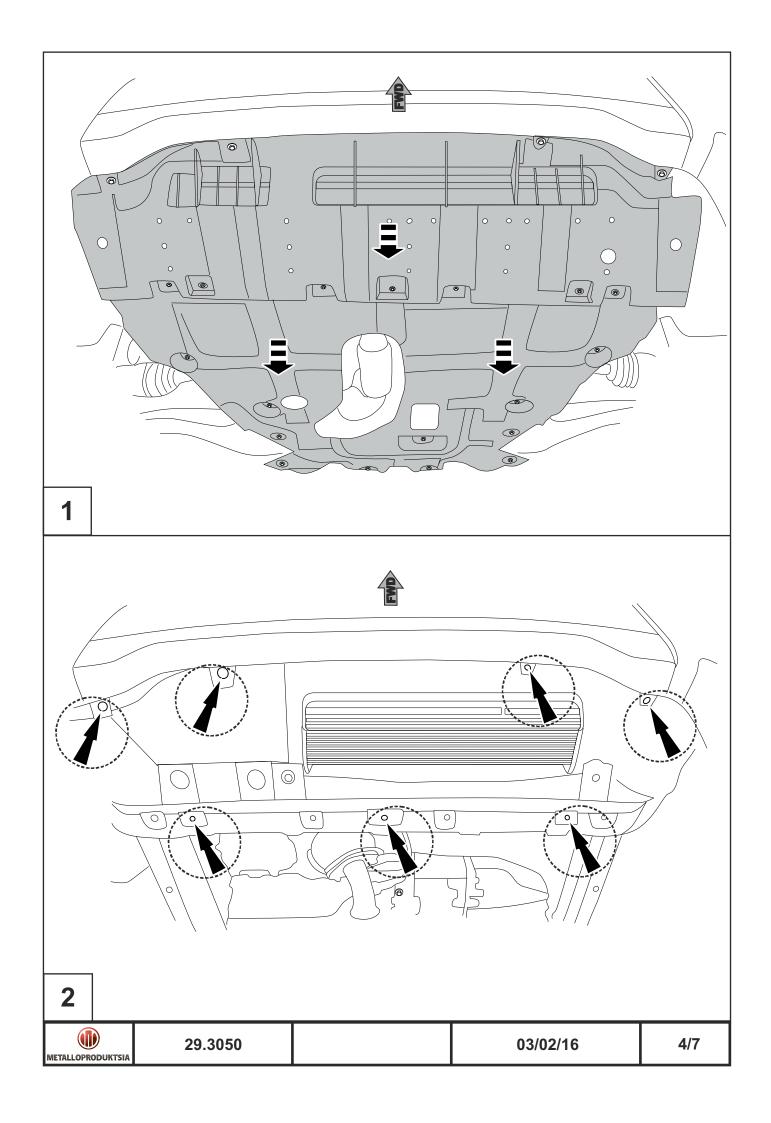

GB Location/Position Arrow Stellung/Anordnung

Movement Arrow
Vorwärtsbewegung

METALLOPRODUKTSIA

29.3050

03/02/16

2/7