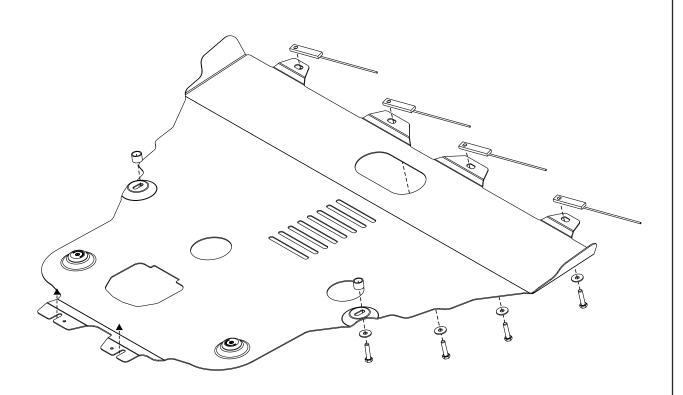

## OPERATING CONDITIONS:

Engine bay and transmission elements skid plate has been designed to operate in conditions specified by vehicle's producer. Cases of crush or driving into obstacles at a speed should be excluded during exploitation. In case of head-on crush it is necessary to assure in absence of damages of vehicle's components and units and availability of roadworthiness on certified service stations.

## WARRANTY TERMS:

The skid plate should be installed on a vehicle with undamaged body and load-bearing elements (vehicle, which hads never been involved in road traffic accident);

There are no mechanical damages of the skid plate resulting from head-on crush. All requirements to skid plate installation should be satisfied;