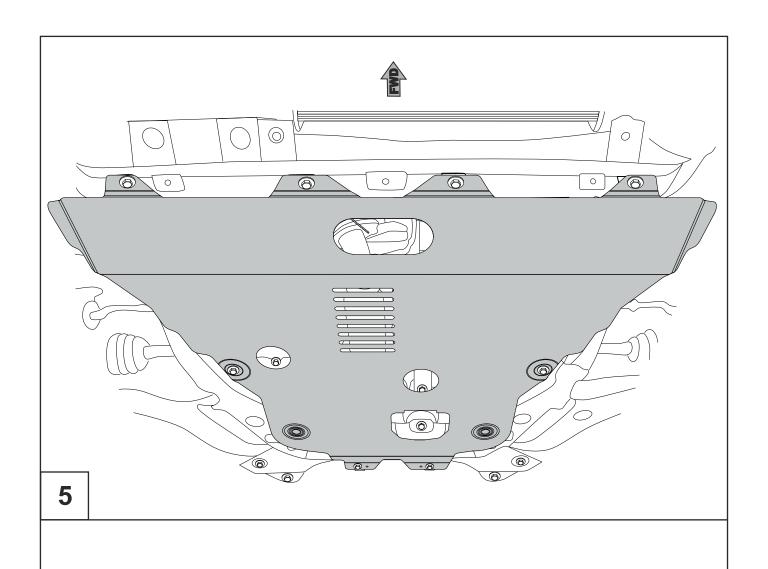

GB Location/Position Arrow Stellung/Anordnung

Movement Arrow
D Vorwärtsbewegung





METALLOPRODUKTSIA

29.3049

03/02/16

2/7











## OPERATING CONDITIONS:

Engine bay and transmission elements skid plate has been designed to operate in conditions specified by vehicle's producer. Cases of crush or driving into obstacles at a speed should be excluded during exploitation. In case of head-on crush it is necessary to assure in absence of damages of vehicle's components and units and availability of roadworthiness on certified service stations.

## **WARRANTY:**

Warranty period - 24 months.

## WARRANTY TERMS:

The skid plate should be installed on a vehicle with undamaged body and load-bearing elements (vehicle, which hads never been involved in road traffic accident);

There are no mechanical damages of the skid plate resulting from head-on crush. All requirements to skid plate installation should be satisfied;

The