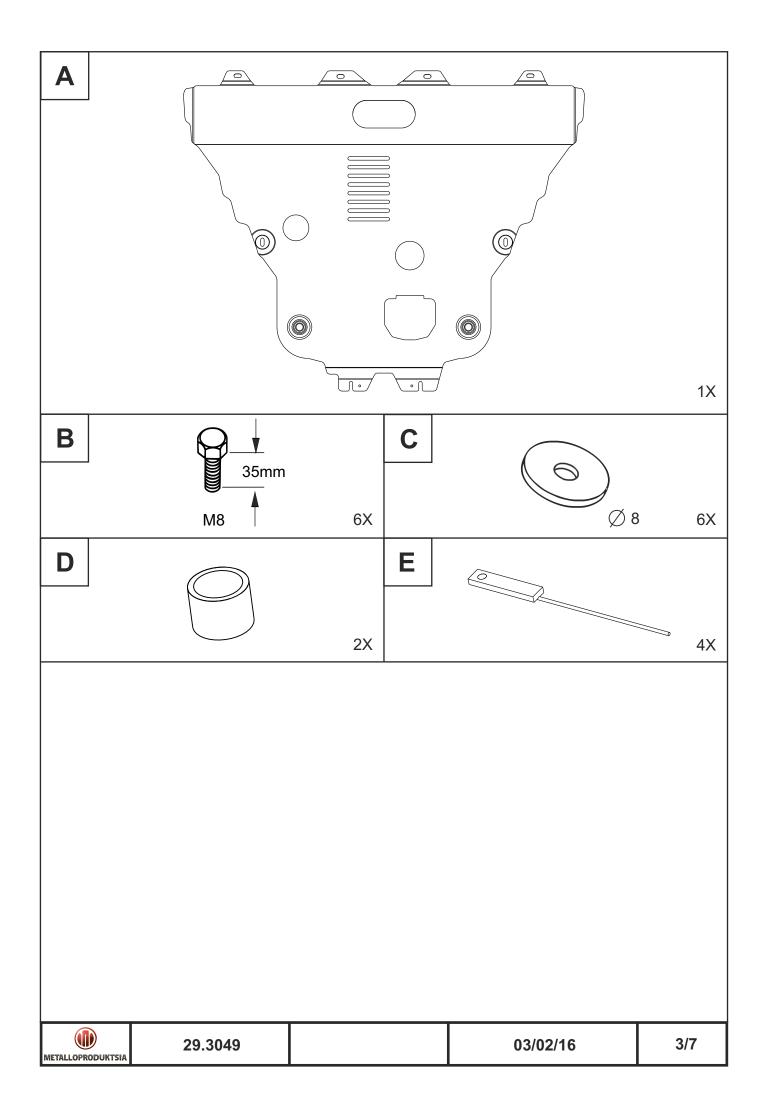

## OPERATING CONDITIONS:

Engine bay and transmission elements skid plate has been designed to operate in conditions specified by vehicle's producer. Cases of crush or driving into obstacles at a speed should be excluded during exploitation. In case of head-on crush it is necessary to assure in absence of damages of vehicle's components and units and availability of roadworthiness on certified service stations.

## WARRANTY TERMS:

The skid plate should be installed on a vehicle with undamaged body and load-bearing elements (vehicle, which hads never been involved in road traffic accident);

There are no mechanical damages of the skid plate resulting from head-on crush. All requirements to skid plate installation should be satisfied;