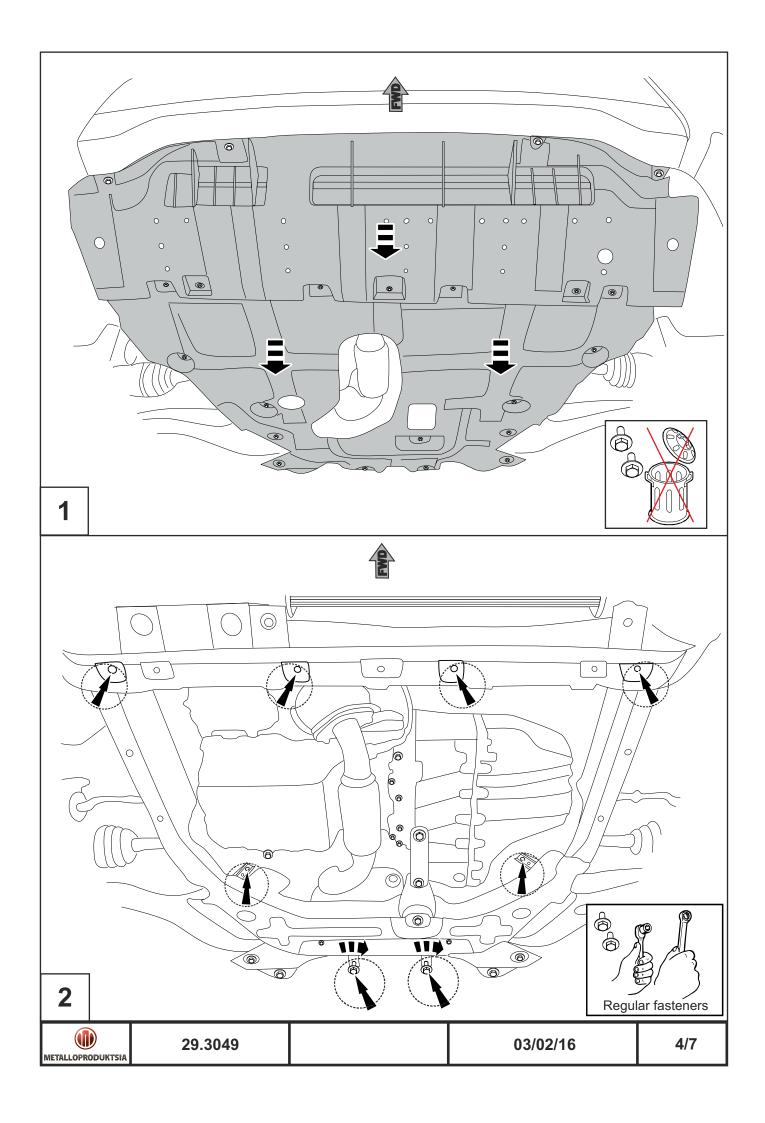

GB Location/Position Arrow Stellung/Anordnung

Movement Arrow
D Vorwärtsbewegung





METALLOPRODUKTSIA

29.3049

03/02/16

2/7











## OPERATING CONDITIONS:

Engine bay and transmission elements skid plate has been designed to operate in conditions specified by vehicle's producer. Cases of crush or driving into obstacles at a speed should be excluded during exploitation. In case of head-on crush it is necessary to assure in absence of damages of vehicle's components and units and availability of roadworthiness on certified service stations.

## **WARRANTY:**

Warranty period - 24 months.

## WARRANTY TERMS:

The skid plate should be installed on a vehicle with undamaged body and load-bearing elements (vehicle, which hads never been involved in road traffic accident);

There are no mechanical damages of the skid plate resulting from head-on crush. All requirements to skid plate installation should be satisfied;