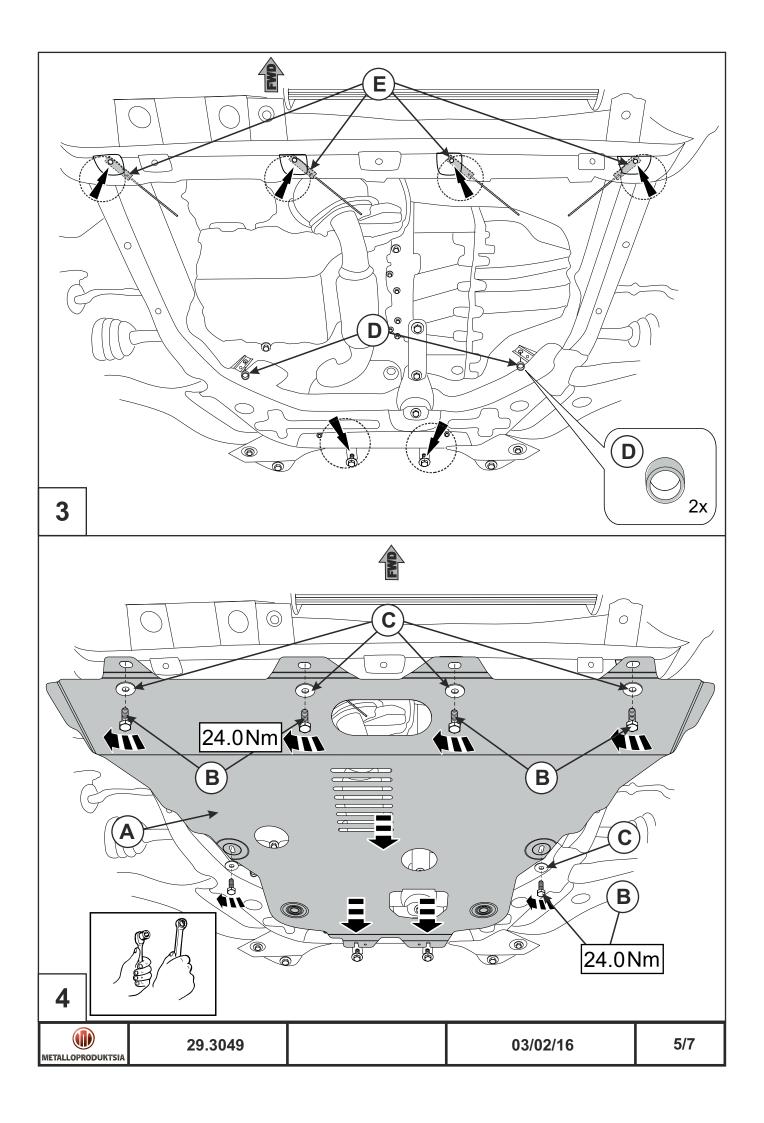

GB Location/Position Arrow Stellung/Anordnung

Movement Arrow
D Vorwärtsbewegung





METALLOPRODUKTSIA

29.3049

03/02/16

2/7











## OPERATING CONDITIONS:

Engine bay and transmission elements skid plate has been designed to operate in conditions specified by vehicle's producer. Cases of crush or driving into obstacles at a speed should be excluded during exploitation. In case of head-on crush it is necessary to assure in absence of damages of vehicle's components and units and availability of roadworthiness on certified service stations.

## **WARRANTY:**

Warranty period - 24 months.

## WARRANTY TERMS:

The skid plate should be installed on a vehicle with undamaged body and load-bearing elements (vehicle, which hads never been involved in road traffic accident);

There are no mechanical damages of the skid plate resulting from head-on crush. All requirements to skid plate installation should be satisfied;

T