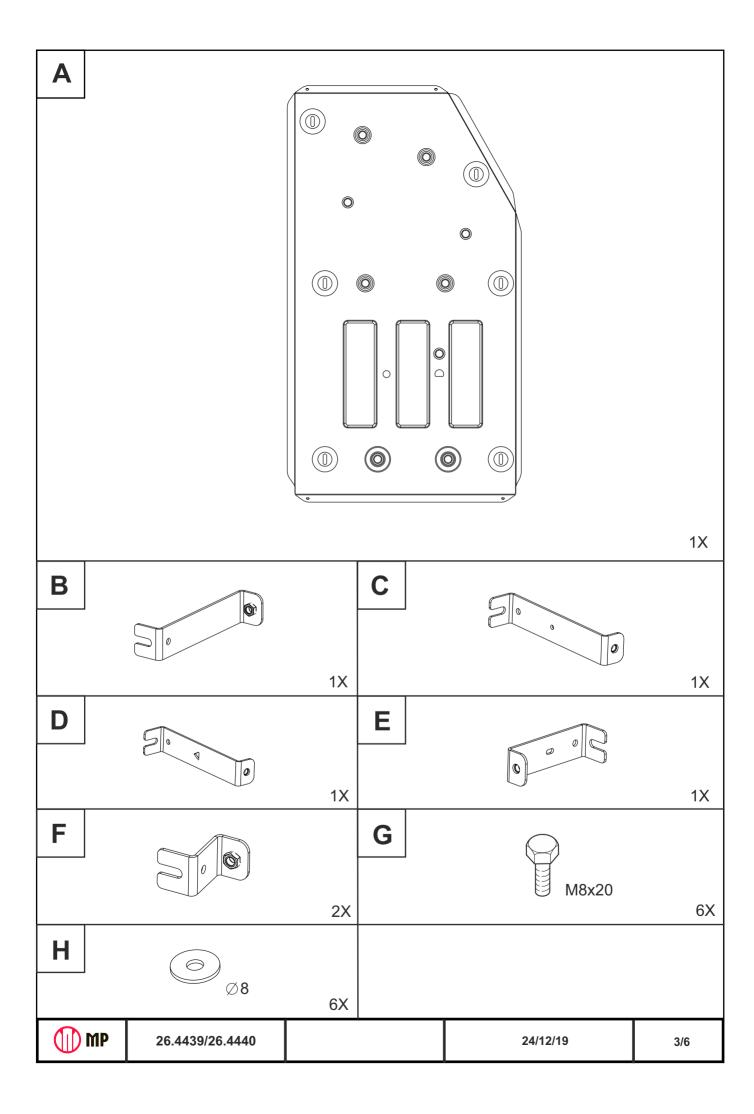

#### INSTALLATION:

Engine bay and transmission elements skid plate has been designed particularly for a certain vehicle. It should be mounted according to the producer's installation instruction by a dedicated dealer or on certified service stations. The skid plate is fixed to regular apertures located on vehicle's body load-bearing elements. In case of correct installation the skid plate should not interfere with any vehicle's units and components.