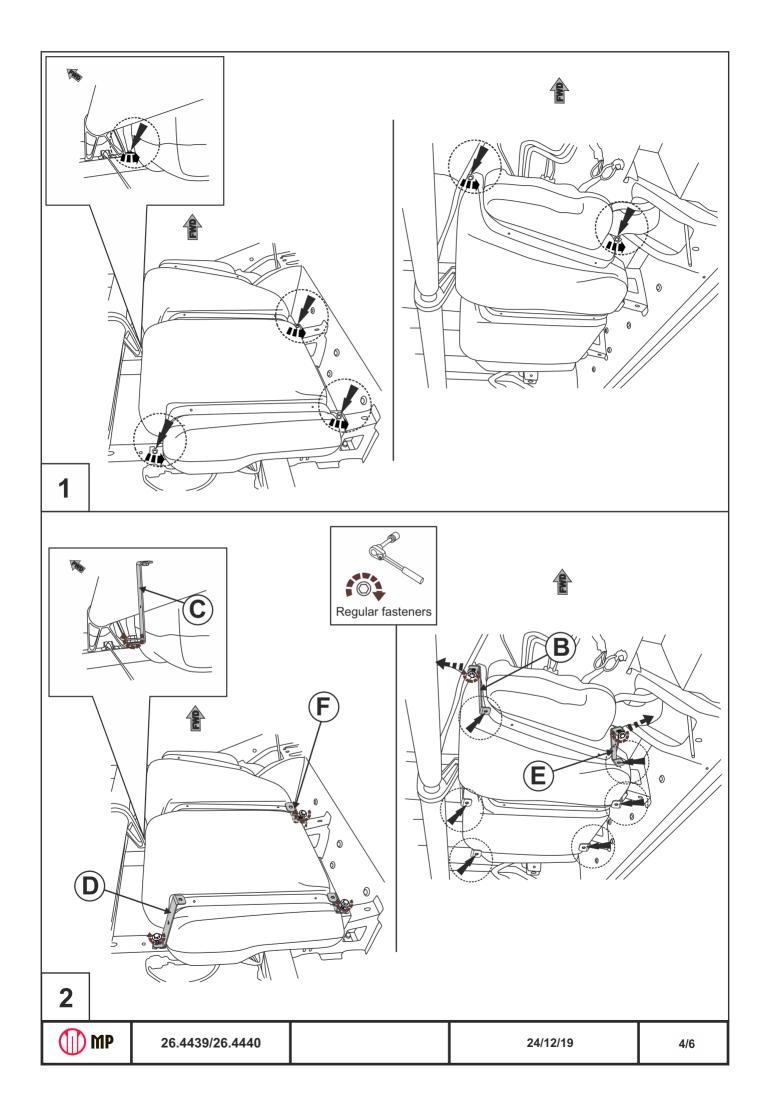

#### INSTALLATION:

Engine bay and transmission elements skid plate has been designed particularly for a certain vehicle. It should be mounted according to the producer's installation instruction by a dedicated dealer or on certified service stations. The skid plate is fixed to regular apertures located on vehicle's body load-bearing elements. In case of correct installation the skid plate should not interfere with any vehicle's units and components.