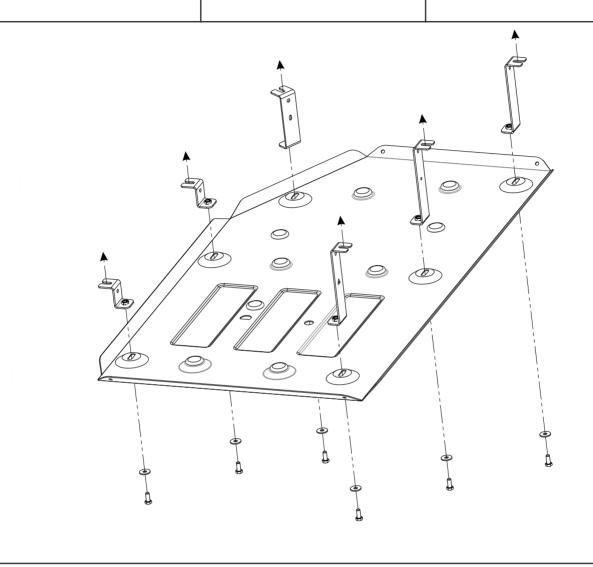

#### INSTALLATION:

Engine bay and transmission elements skid plate has been designed particularly for a certain vehicle. It should be mounted according to the producer's installation instruction by a dedicated dealer or on certified service stations. The skid plate is fixed to regular apertures located on vehicle's body load-bearing elements. In case of correct installation the skid plate should not interfere with any vehicle's units and components.

# **OPERATING CONDITIONS:**

Engine bay and transmission elements skid plate has been designed to operate in conditions specified by vehicle's producer. Cases of crush or driving into obstacles at a speed should be excluded during exploitation. In case of head-on crush it is necessary to assure in absence of damages of vehicle's components and units and availability of roadworthiness on certified service stations.