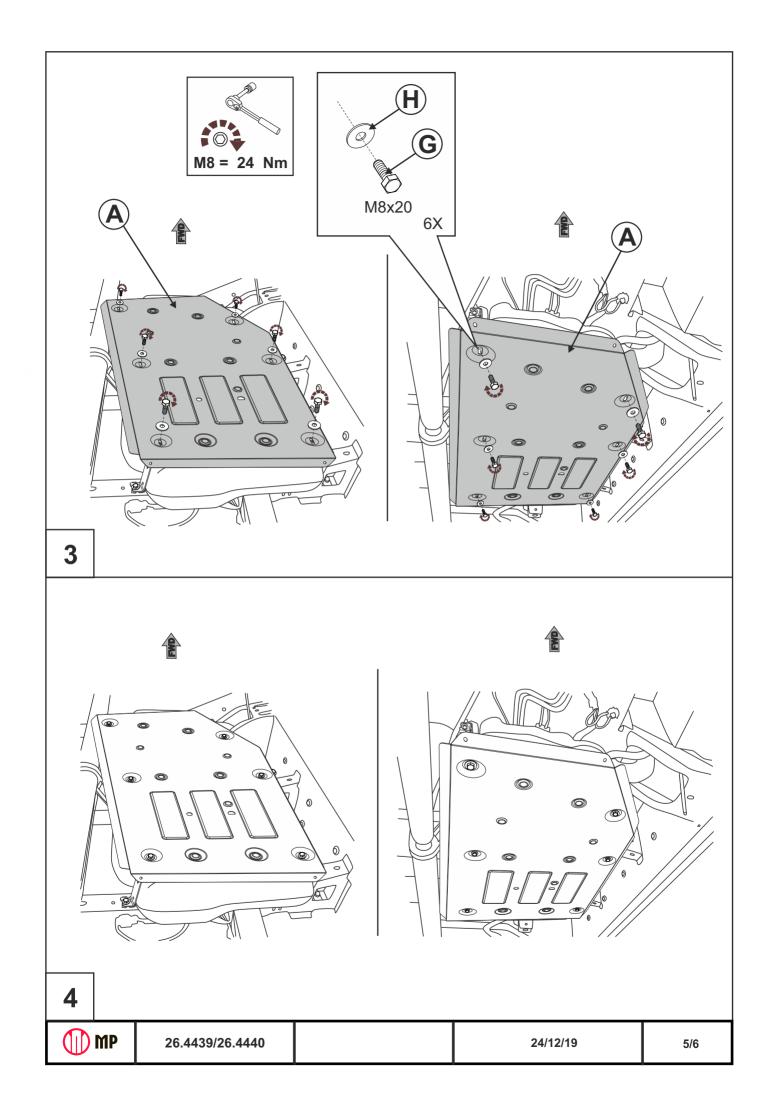

#### INSTALLATION:

Engine bay and transmission elements skid plate has been designed particularly for a certain vehicle. It should be mounted according to the producer's installation instruction by a dedicated dealer or on certified service stations. The skid plate is fixed to regular apertures located on vehicle's body load-bearing elements. In case of correct installation the skid plate should not interfere with any vehicle's units and components.