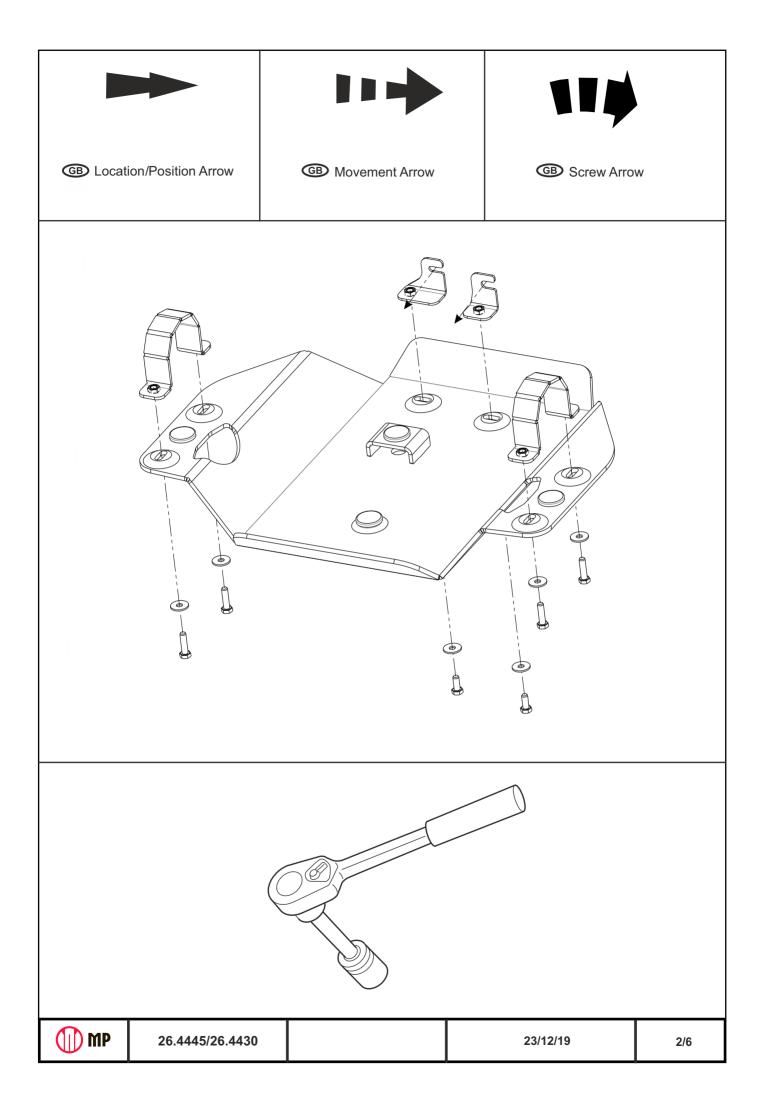

# INSTALLATION:

Engine bay and transmission elements skid plate has been designed particularly for a certain vehicle. It should be mounted according to the producer's installation instruction by a dedicated dealer or on certified service stations. The skid plate is fixed to regular apertures located on vehicle's body load-bearing elements. In case of correct installation the skid plate should not interfere with any vehicle's units and components.