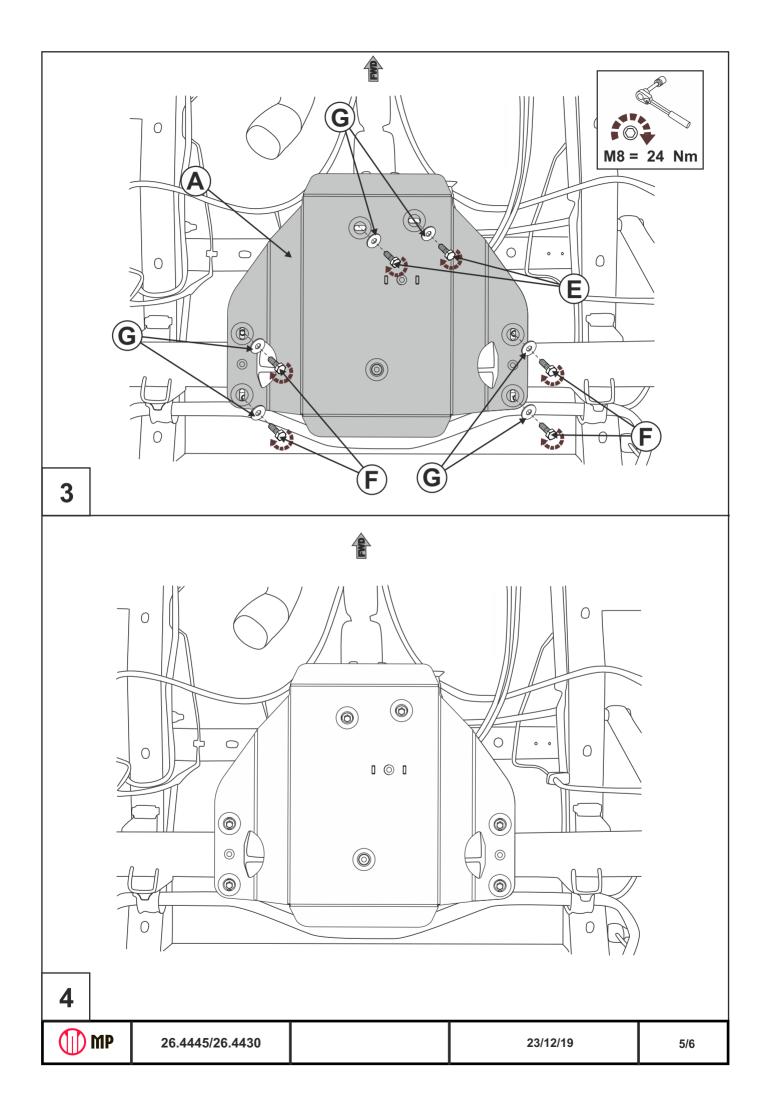

# INSTALLATION:

Engine bay and transmission elements skid plate has been designed particularly for a certain vehicle. It should be mounted according to the producer's installation instruction by a dedicated dealer or on certified service stations. The skid plate is fixed to regular apertures located on vehicle's body load-bearing elements. In case of correct installation the skid plate should not interfere with any vehicle's units and components.