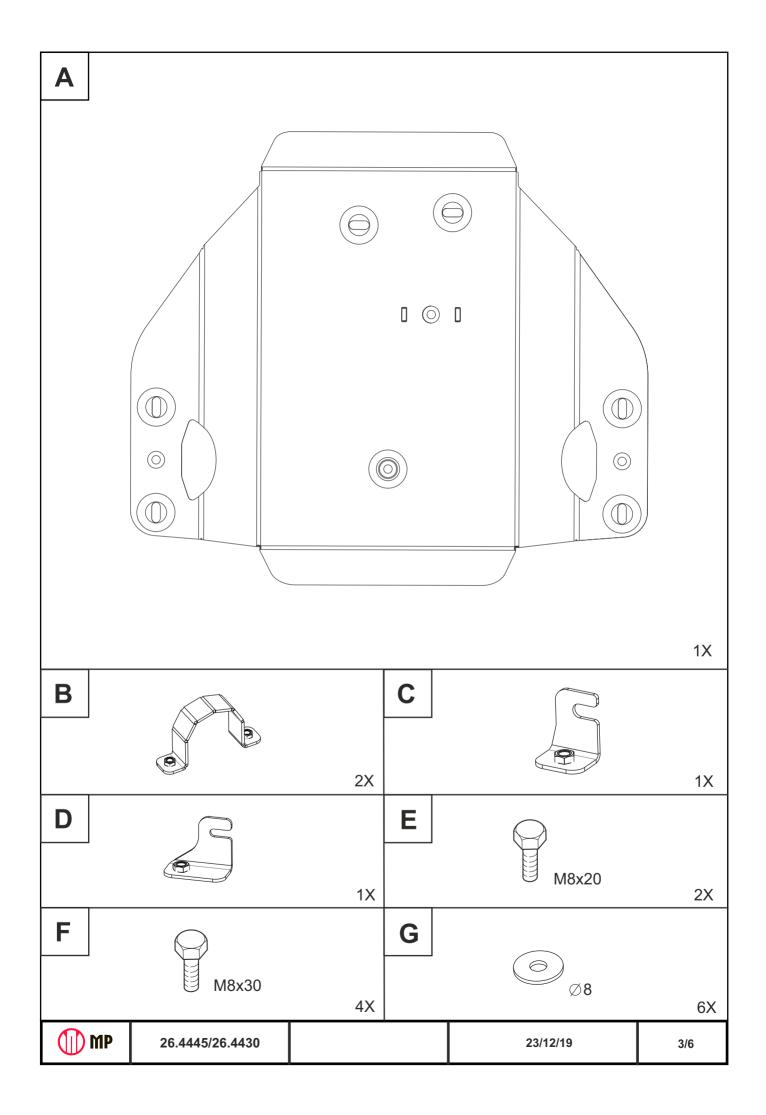

# INSTALLATION:

Engine bay and transmission elements skid plate has been designed particularly for a certain vehicle. It should be mounted according to the producer's installation instruction by a dedicated dealer or on certified service stations. The skid plate is fixed to regular apertures located on vehicle's body load-bearing elements. In case of correct installation the skid plate should not interfere with any vehicle's units and components.