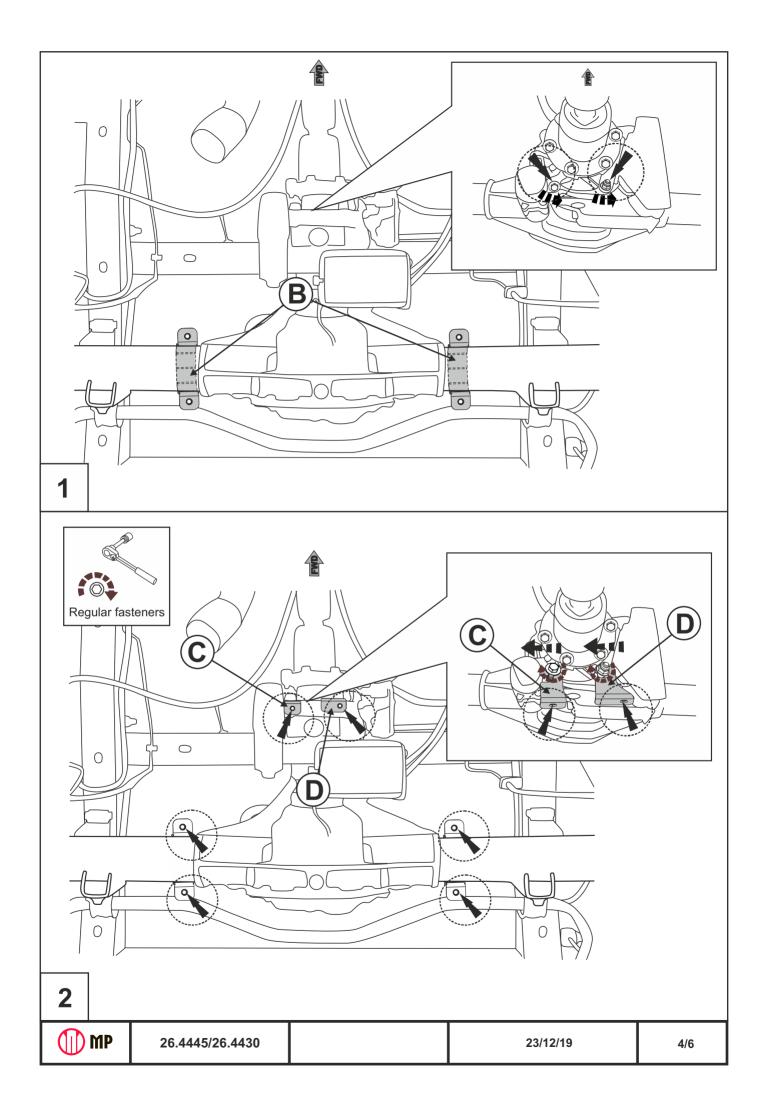

# INSTALLATION:

Engine bay and transmission elements skid plate has been designed particularly for a certain vehicle. It should be mounted according to the producer's installation instruction by a dedicated dealer or on certified service stations. The skid plate is fixed to regular apertures located on vehicle's body load-bearing elements. In case of correct installation the skid plate should not interfere with any vehicle's units and components.