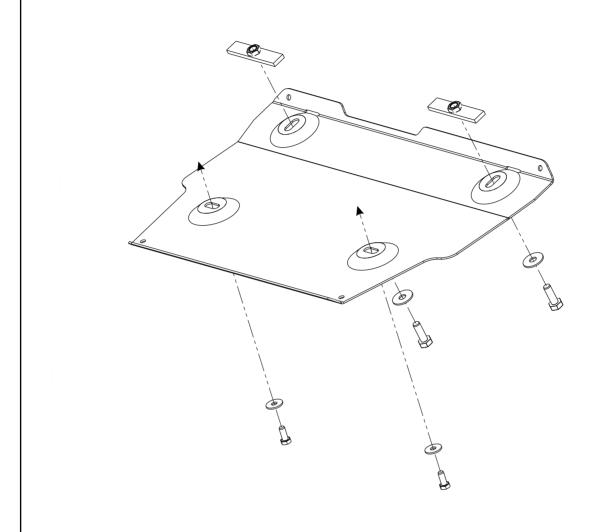

#### **INSTALLATION:**

Engine bay and transmission elements skid plate has been designed particularly for a certain vehicle. It should be mounted according to the producer's installation instruction by a dedicated dealer or on certified service stations. The skid plate is fixed to regular apertures located on vehicle's body load-bearing elements. In case of correct installation the skid plate should not interfere with any vehicle's units and components.