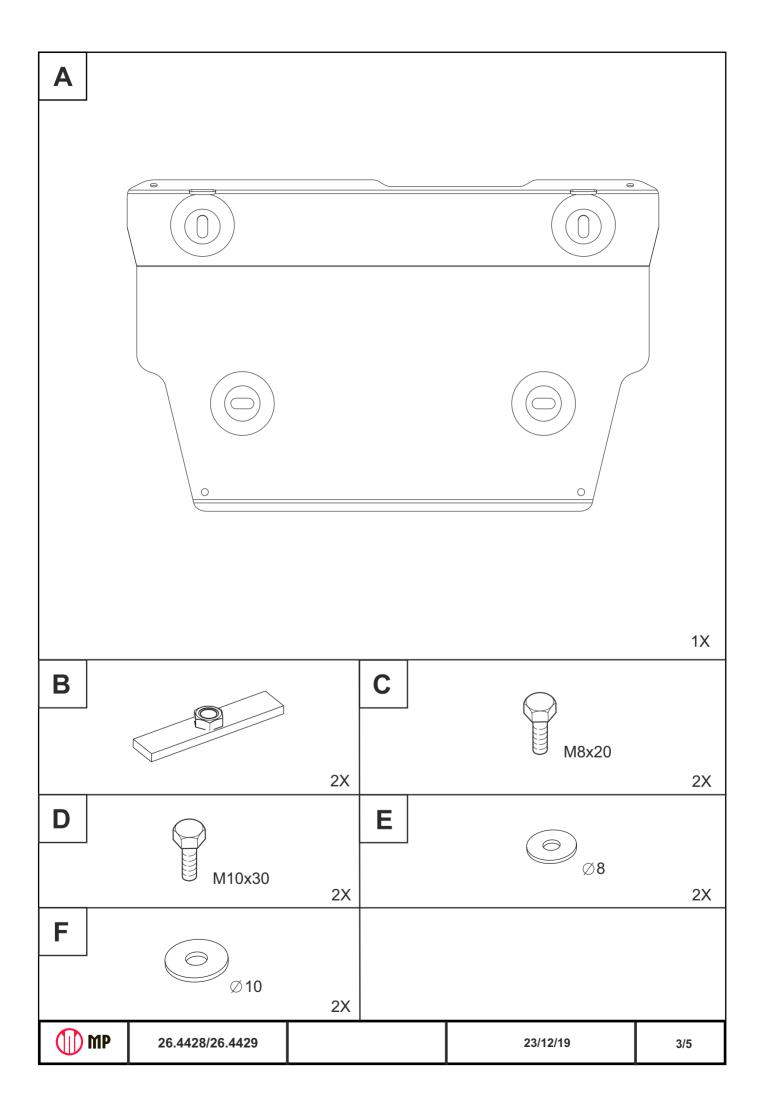

#### **INSTALLATION:**

Engine bay and transmission elements skid plate has been designed particularly for a certain vehicle. It should be mounted according to the producer's installation instruction by a dedicated dealer or on certified service stations. The skid plate is fixed to regular apertures located on vehicle's body load-bearing elements. In case of correct installation the skid plate should not interfere with any vehicle's units and components.