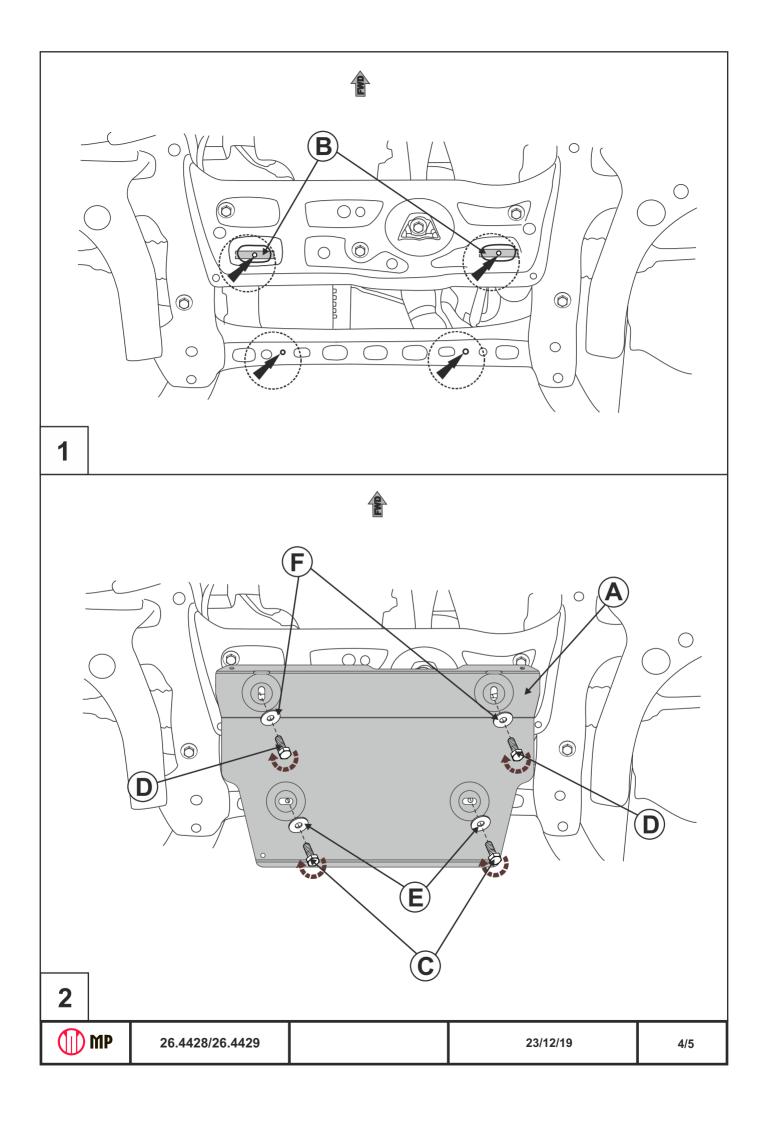

#### **INSTALLATION:**

Engine bay and transmission elements skid plate has been designed particularly for a certain vehicle. It should be mounted according to the producer's installation instruction by a dedicated dealer or on certified service stations. The skid plate is fixed to regular apertures located on vehicle's body load-bearing elements. In case of correct installation the skid plate should not interfere with any vehicle's units and components.