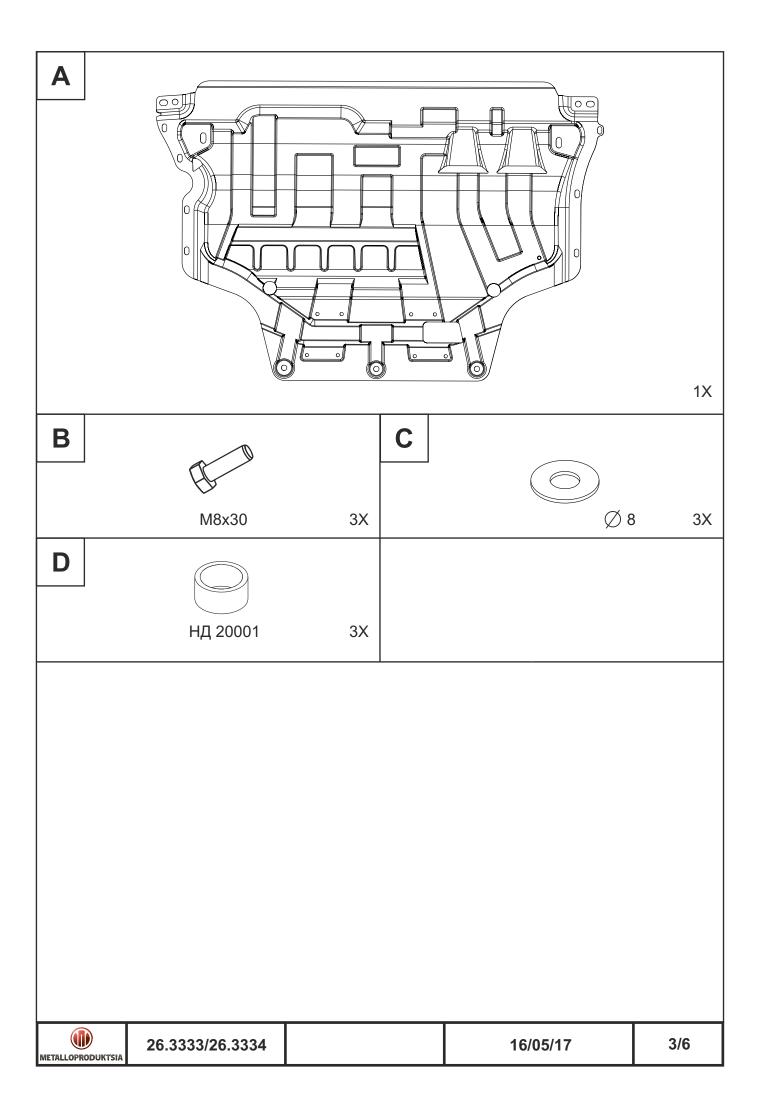

VOLKSWAGEN Tiguan (2,0 AT 4 wd; 2,0TD AT4 WD)

2017 I

26.3333/26.3334 16/05/17

1/6

B Location Position Arrow

**(GB)** Movement Arrow

GB Screw Arrow

Engine bay and transmission elements skid plate has been designed and manufactured by LLC Metalloproduktsia. Product conforms to TOR 4591-001-25888788-2006 requirements. Product design is protected by model copyright certificates №89059, 15980, 15981, 15982, 15983. Patented in Russian Federation. **INSTALLATION:** Engine bay and transmission elements skid plate has been designed particularly for a certain vehicle. It should be mounted according to the producer's installation instruction by a dedicated dealer or on certified service stations. The skid plate is fixed to regular apertures located on vehicle's body load-bearing elements. In case of correct installation the skid plate should not interfere with any vehicle's units and components. OPERATING CONDITIONS: Engine bay and transmission elements skid plate has been designed to operate in conditions specified by vehicle's producer. Cases of crush or driving into obstacles at a speed should be excluded during exploitation. In case of head-on crush it is necessary to assure in absence of damages of vehicle's components and units and availability of roadworthiness on certified service stations. **WARRANTY:** Warranty period - 24 months. WARRANTY TERMS: The skid plate should be installed on a vehicle with undamaged body and load-bearing elements (vehicle, which hads never been involved in road traffic accident); There are no mechanical damages of the skid plate resulting from head-on crush. All requirements to skid plate installation should be satisfied; There are no mechanical damages of powder coating. Producer does not bear liability for damages caused to the vehicle, health and life of people in case of installation and