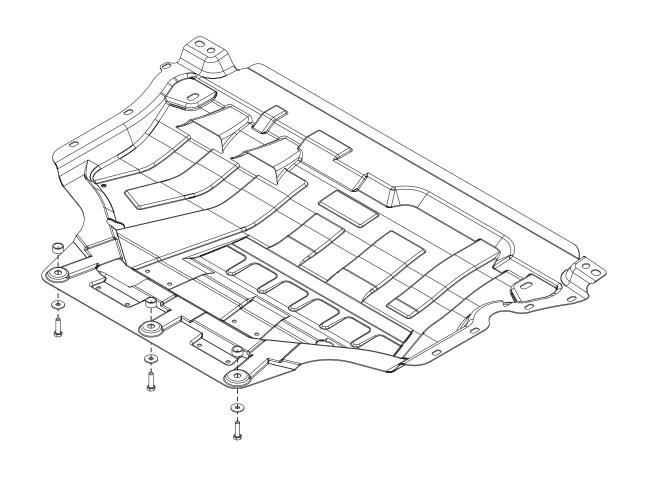

VOLKSWAGEN Tiguan (2,0 AT 4 wd; 2,0TD AT4 WD)

2017 I

26.3333/26.3334 16/05/17

1/6

B Location Position Arrow

**(GB)** Movement Arrow

GB Screw Arrow

Engine bay and transmission elements skid plate has been designed and manufactured by LLC Metalloproduktsia. Product conforms to TOR 4591-001-25888788-2006 requirements. Product design is protected by model copyright certificates №89059, 15980, 15981, 15982, 15983. Patented in Russian Federation. **INSTALLATION:** Engine bay and transmission elements skid plate has been designed particularly for a certain vehicle. It should be mounted according to the producer's installation instruction by a dedicated dealer or on certified service stations. The skid plate is fixed to regular apertures located on vehicle's body load-bearing elements. In case of correct installation the skid plate should not interfere with any vehicle's units and components. OPERATING CONDITIONS: Engine bay and transmission elements skid plate has been designed to operate in conditions specified by vehicle's producer. Cases of crush or driving into obstacles at a speed should be excluded during exploitation. In case of head-on crush it is necessary to assure in absence of damages of vehicle's components and units and availability of roadworthiness on certified service stations. **WARRANTY:** Warranty period - 24 months. WARRANTY TERMS: The skid plate should be installed on a vehicle with undamaged body and load-bearing elements (vehicle, which hads never been involved in road traffic accident); There are no mechanical damages of the skid plate resulting from head-on crush. All requirements to skid plate installation should be satisfied; There are no mechanical damages of powder coating. Producer does not bear liability for damages caused to the vehicle, health and life of people in case of installation and