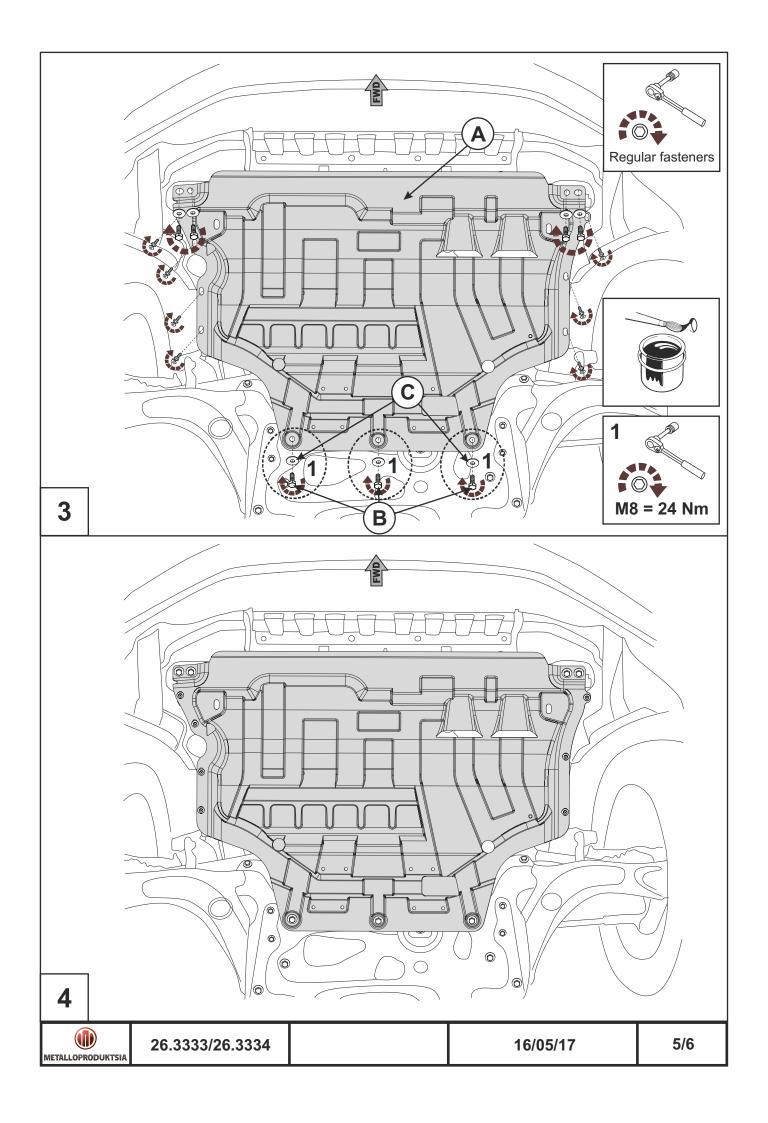

VOLKSWAGEN Tiguan (2,0 AT 4 wd; 2,0TD AT4 WD)

2017 I

26.3333/26.3334 16/05/17

1/6

B Location Position Arrow

**(GB)** Movement Arrow

GB Screw Arrow

Engine bay and transmission elements skid plate has been designed and manufactured by LLC Metalloproduktsia. Product conforms to TOR 4591-001-25888788-2006 requirements. Product design is protected by model copyright certificates №89059, 15980, 15981, 15982, 15983. Patented in Russian Federation. **INSTALLATION:** Engine bay and transmission elements skid plate has been designed particularly for a certain vehicle. It should be mounted according to the producer's installation instruction by a dedicated dealer or on certified service stations. The skid plate is fixed to regular apertures located on vehicle's body load-bearing elements. In case of correct installation the skid plate should not interfere with any vehicle's units and components. OPERATING CONDITIONS: Engine bay and transmission elements skid plate has been designed to operate in conditions specified by vehicle's producer. Cases of crush or driving into obstacles at a speed should be excluded during exploitation. In case of head-on crush it is necessary to assure in absence of damages of vehicle's components and units and availability of roadworthiness on certified service stations. **WARRANTY:** Warranty period - 24 months. WARRANTY TERMS: The skid plate should be installed on a vehicle with undamaged body and load-bearing elements (vehicle, which hads never been involved in road traffic accident); There are no mechanical damages of the skid plate resulting from head-on crush. All requirements to skid plate installation should be satisfied; There are no mechanical damages of powder coating. Producer does not bear liability for damages caused to the vehicle, health and life of people in case of installation and