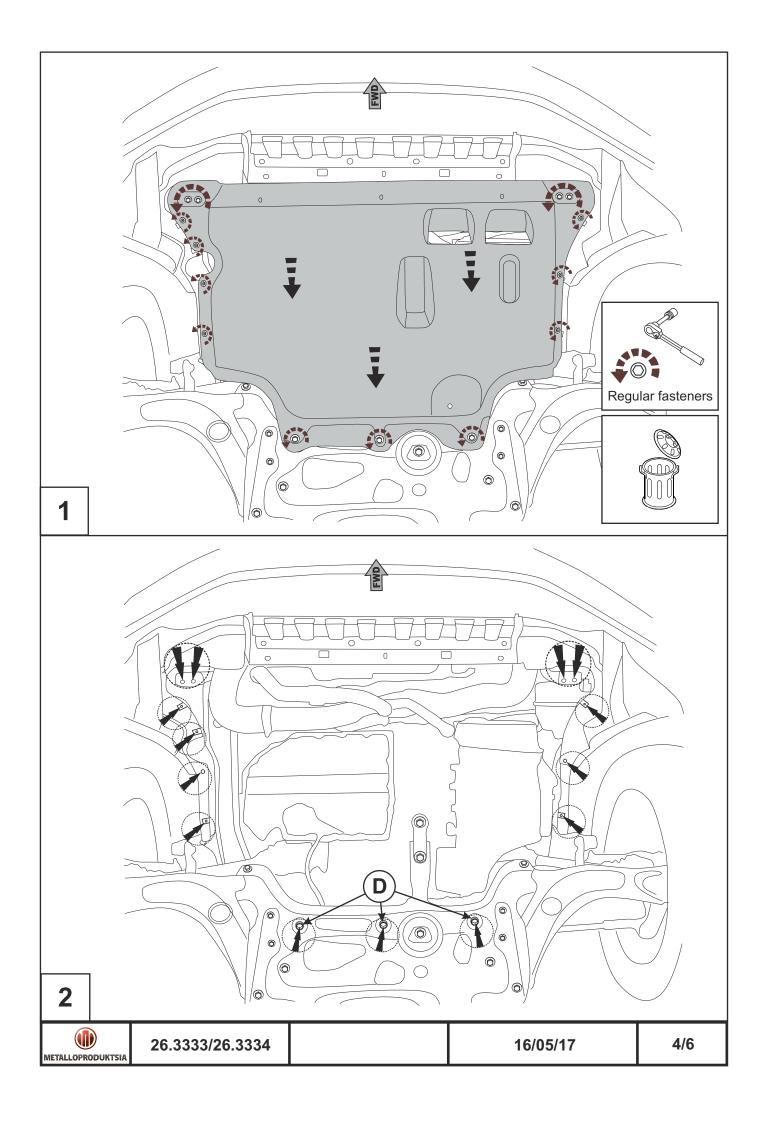

VOLKSWAGEN Tiguan (2,0 AT 4 wd; 2,0TD AT4 WD)

2017 I

26.3333/26.3334 16/05/17

1/6

B Location Position Arrow

**(GB)** Movement Arrow

GB Screw Arrow

Engine bay and transmission elements skid plate has been designed and manufactured by LLC Metalloproduktsia. Product conforms to TOR 4591-001-25888788-2006 requirements. Product design is protected by model copyright certificates №89059, 15980, 15981, 15982, 15983. Patented in Russian Federation. **INSTALLATION:** Engine bay and transmission elements skid plate has been designed particularly for a certain vehicle. It should be mounted according to the producer's installation instruction by a dedicated dealer or on certified service stations. The skid plate is fixed to regular apertures located on vehicle's body load-bearing elements. In case of correct installation the skid plate should not interfere with any vehicle's units and components. OPERATING CONDITIONS: Engine bay and transmission elements skid plate has been designed to operate in conditions specified by vehicle's producer. Cases of crush or driving into obstacles at a speed should be excluded during exploitation. In case of head-on crush it is necessary to assure in absence of damages of vehicle's components and units and availability of roadworthiness on certified service stations. **WARRANTY:** Warranty period - 24 months. WARRANTY TERMS: The skid plate should be installed on a vehicle with undamaged body and load-bearing elements (vehicle, which hads never been involved in road traffic accident); There are no mechanical damages of the skid plate resulting from head-on crush. All requirements to skid plate installation should be satisfied; There are no mechanical damages of powder coating. Producer does not bear liability for damages caused to the vehicle, health and life of people in case of installation and