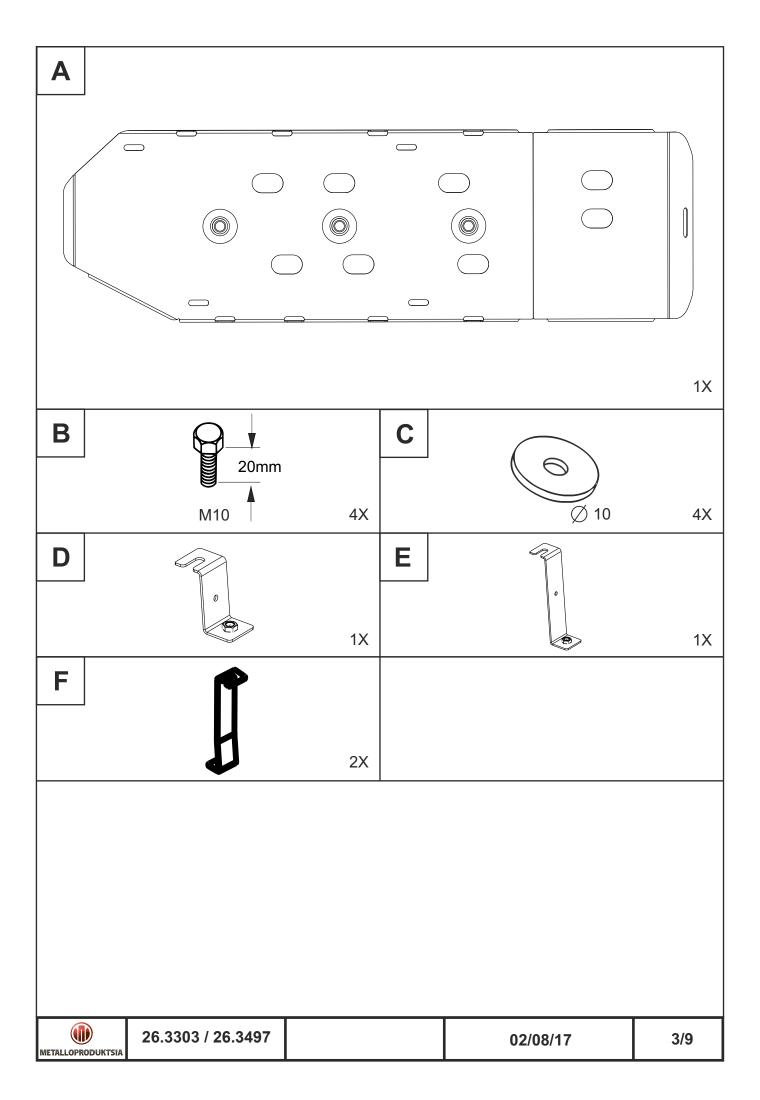

## INSTALLATION:

Engine bay and transmission elements skid plate has been designed particularly for a certain vehicle. It should be mounted according to the producer's installation instruction by a dedicated dealer or on certified service stations. The skid plate is fixed to regular apertures located on vehicle's body load-bearing elements. In case of correct installation the skid plate should not interfere with any vehicle's units and components.