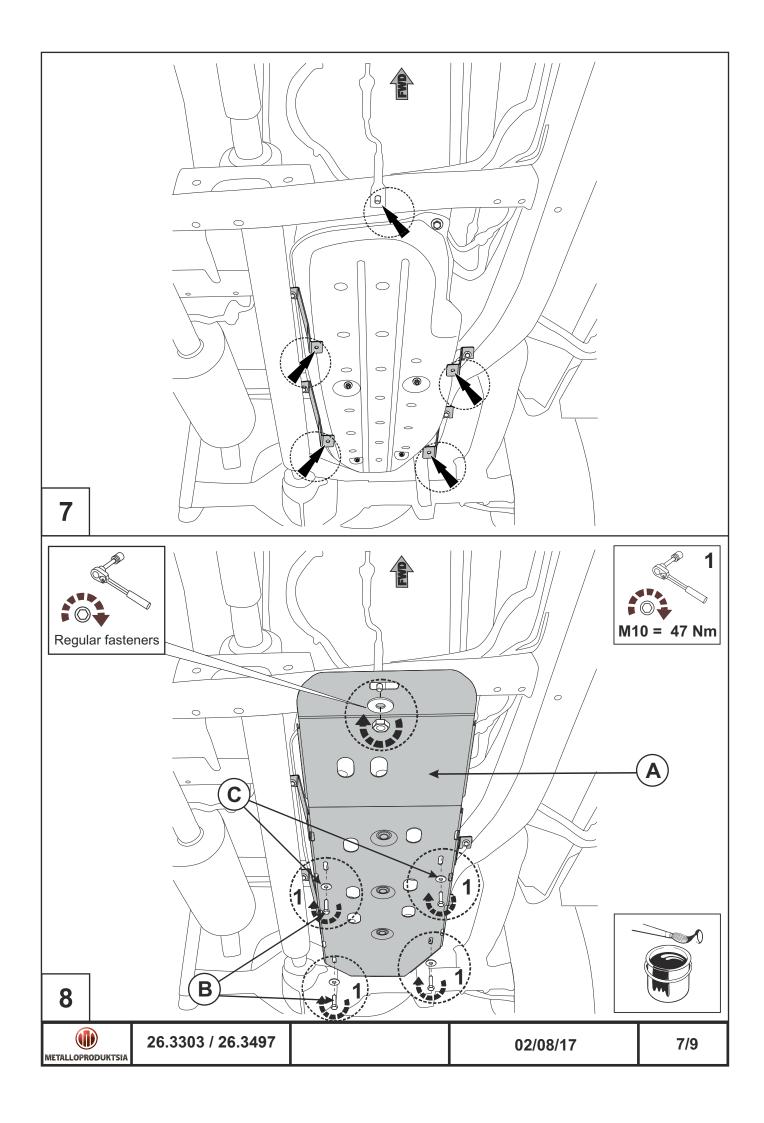

## INSTALLATION:

Engine bay and transmission elements skid plate has been designed particularly for a certain vehicle. It should be mounted according to the producer's installation instruction by a dedicated dealer or on certified service stations. The skid plate is fixed to regular apertures located on vehicle's body load-bearing elements. In case of correct installation the skid plate should not interfere with any vehicle's units and components.