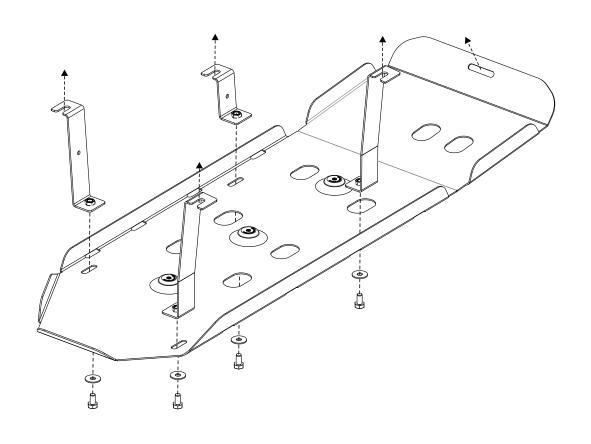

## INSTALLATION:

Engine bay and transmission elements skid plate has been designed particularly for a certain vehicle. It should be mounted according to the producer's installation instruction by a dedicated dealer or on certified service stations. The skid plate is fixed to regular apertures located on vehicle's body load-bearing elements. In case of correct installation the skid plate should not interfere with any vehicle's units and components.