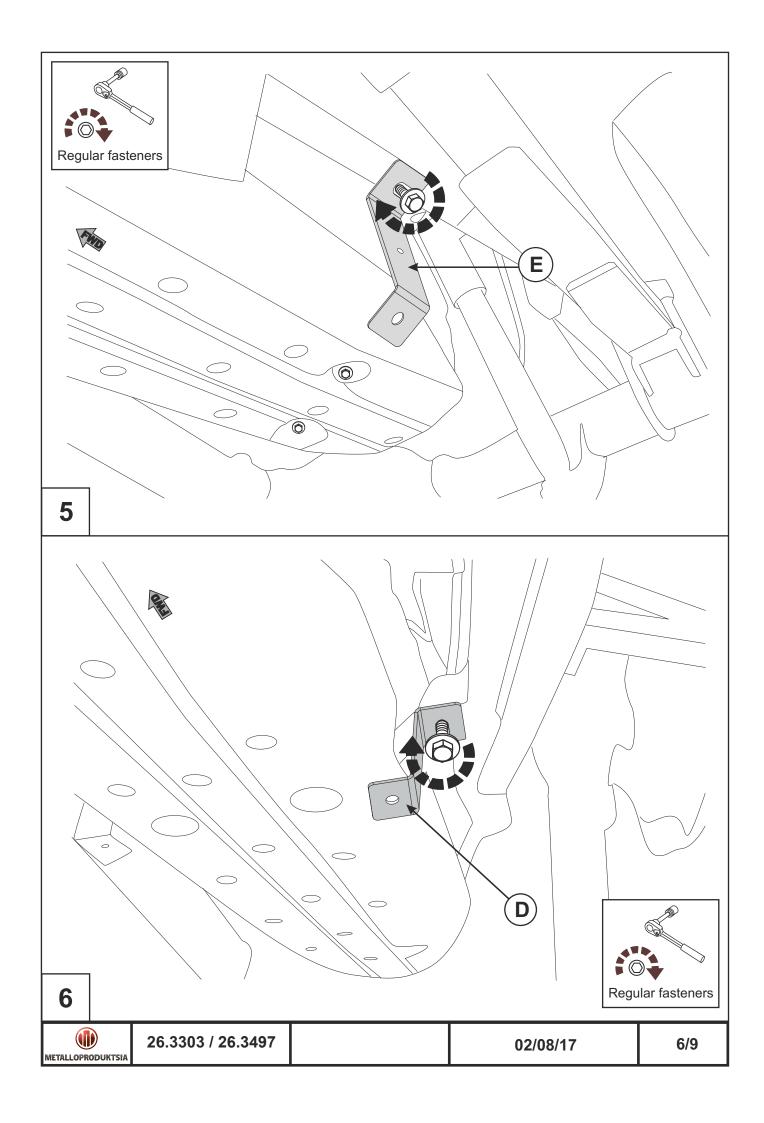

## INSTALLATION:

Engine bay and transmission elements skid plate has been designed particularly for a certain vehicle. It should be mounted according to the producer's installation instruction by a dedicated dealer or on certified service stations. The skid plate is fixed to regular apertures located on vehicle's body load-bearing elements. In case of correct installation the skid plate should not interfere with any vehicle's units and components.