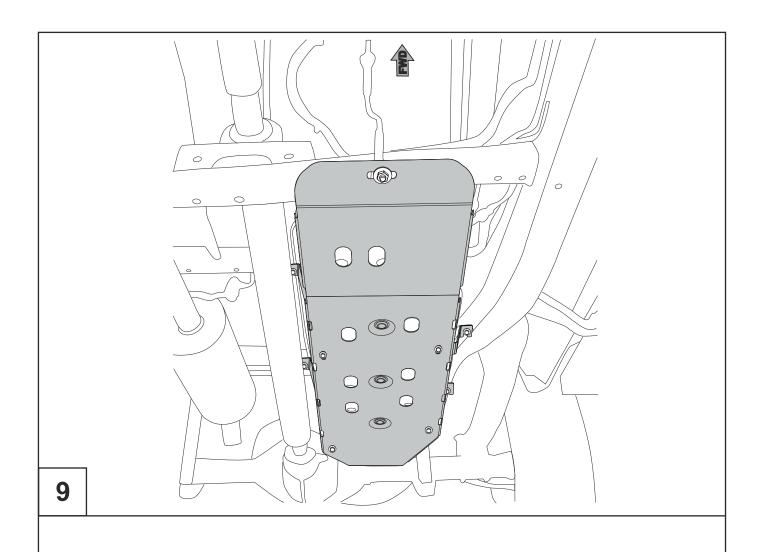

## INSTALLATION:

Engine bay and transmission elements skid plate has been designed particularly for a certain vehicle. It should be mounted according to the producer's installation instruction by a dedicated dealer or on certified service stations. The skid plate is fixed to regular apertures located on vehicle's body load-bearing elements. In case of correct installation the skid plate should not interfere with any vehicle's units and components.