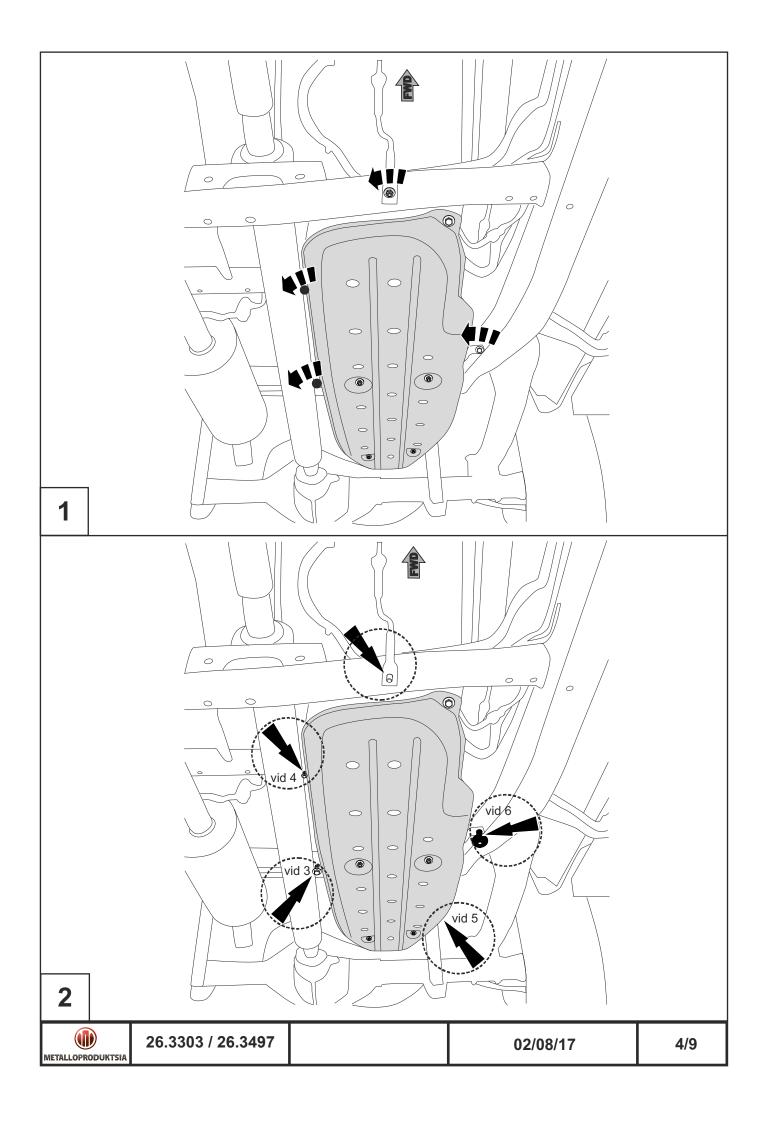

## INSTALLATION:

Engine bay and transmission elements skid plate has been designed particularly for a certain vehicle. It should be mounted according to the producer's installation instruction by a dedicated dealer or on certified service stations. The skid plate is fixed to regular apertures located on vehicle's body load-bearing elements. In case of correct installation the skid plate should not interfere with any vehicle's units and components.