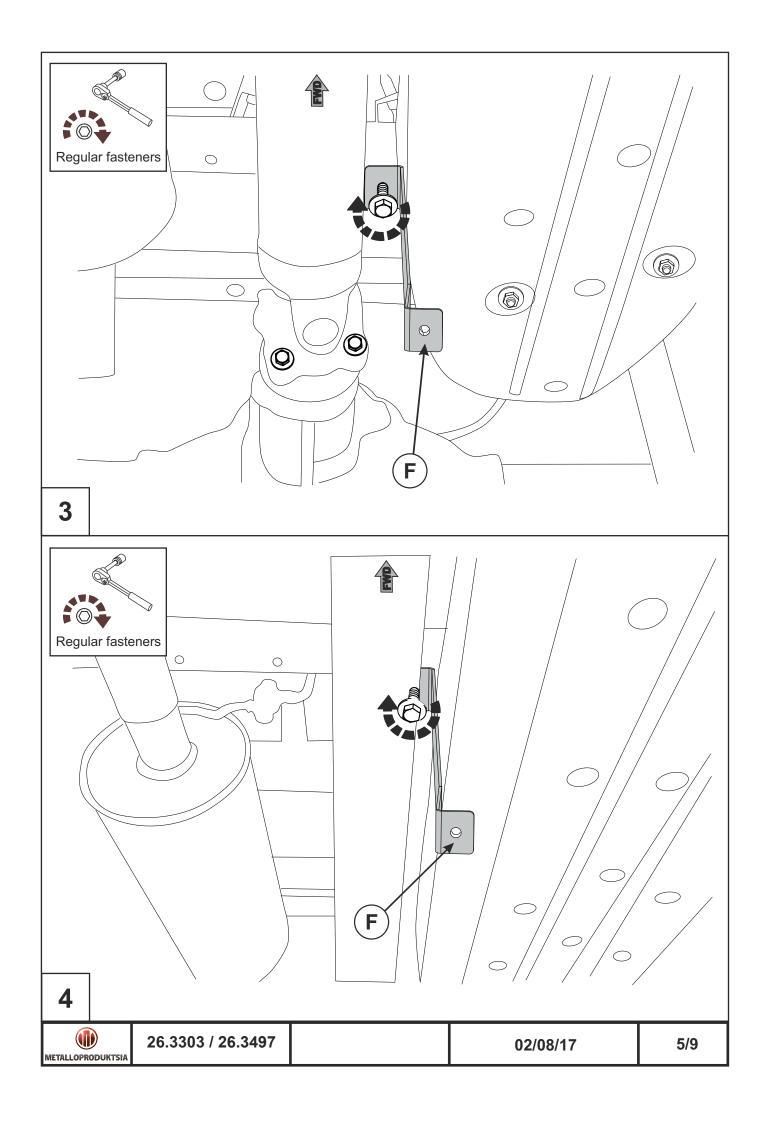

## INSTALLATION:

Engine bay and transmission elements skid plate has been designed particularly for a certain vehicle. It should be mounted according to the producer's installation instruction by a dedicated dealer or on certified service stations. The skid plate is fixed to regular apertures located on vehicle's body load-bearing elements. In case of correct installation the skid plate should not interfere with any vehicle's units and components.