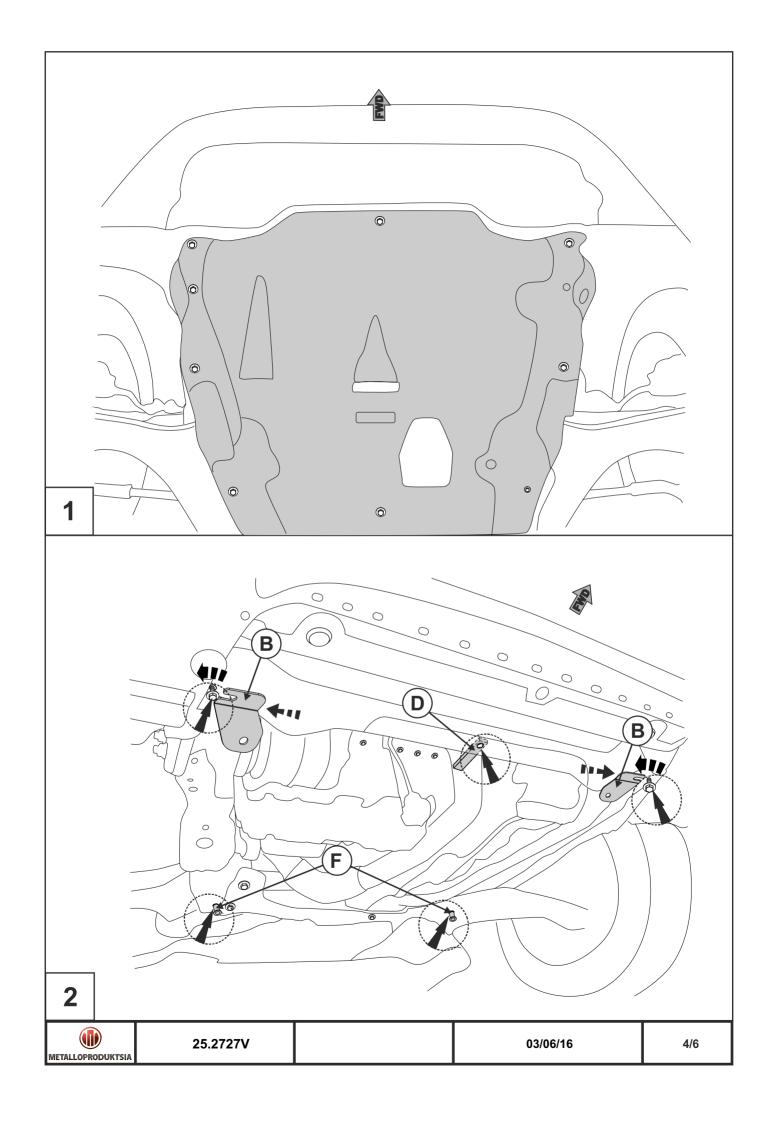

Engine bay and transmission elements skid plate has been designed particularly for a certain vehicle. It should be mounted according to the producer's installation instruction by a dedicated dealer or on certified service stations. The skid plate is fixed to regular apertures located on vehicle's body load-bearing elements. In case of correct installation the skid plate should not interfere with any vehicle's units and components.

## **OPERATING CONDITIONS:**

Engine bay and transmission elements skid plate has been designed to operate in conditions specified by vehicle's producer. Cases of crush or driving into obstacles at a speed should be excluded during exploitation. In case of head-on crush it is necessary to assure in absence of damages of vehicle's components and units and availability of roadworthiness on certified service stations.