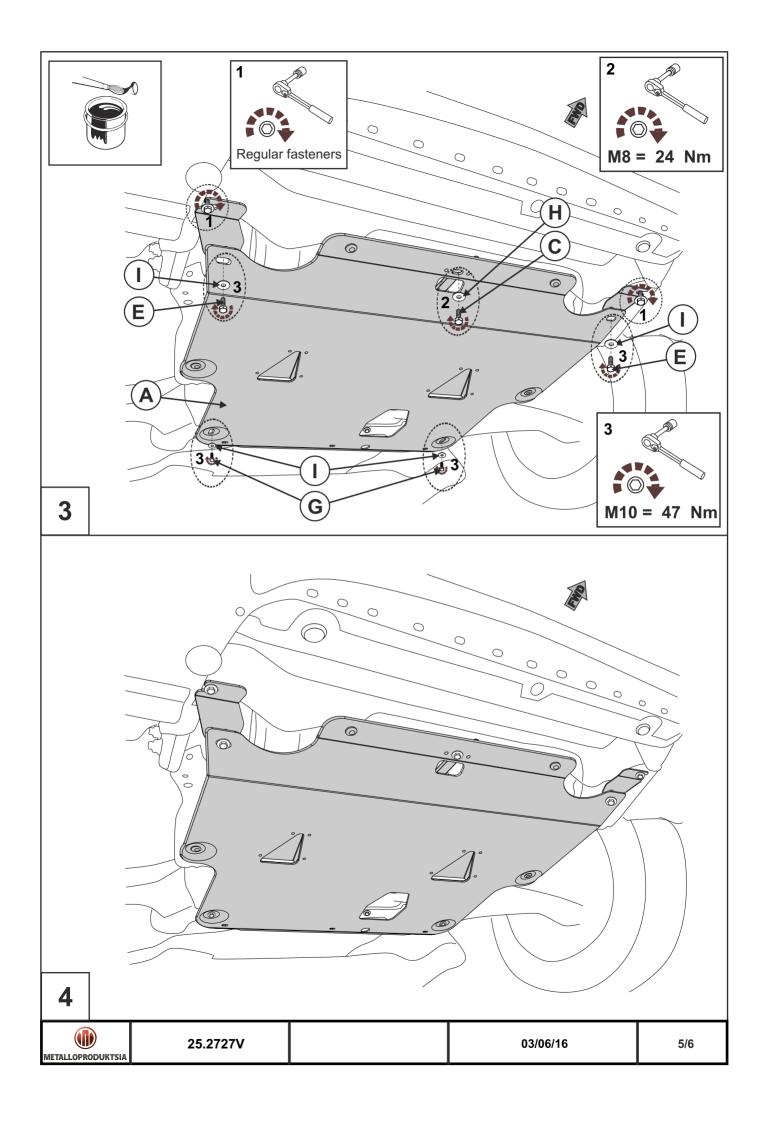

Engine bay and transmission elements skid plate has been designed particularly for a certain vehicle. It should be mounted according to the producer's installation instruction by a dedicated dealer or on certified service stations. The skid plate is fixed to regular apertures located on vehicle's body load-bearing elements. In case of correct installation the skid plate should not interfere with any vehicle's units and components.