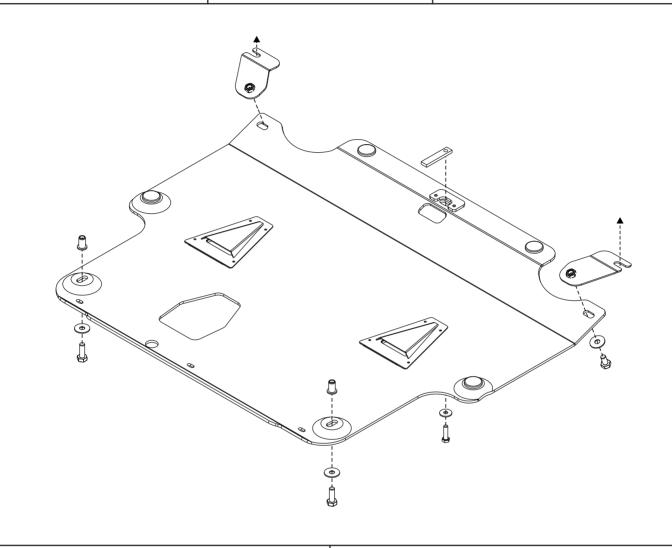

Engine bay and transmission elements skid plate has been designed particularly for a certain vehicle. It should be mounted according to the producer's installation instruction by a dedicated dealer or on certified service stations. The skid plate is fixed to regular apertures located on vehicle's body load-bearing elements. In case of correct installation the skid plate should not interfere with any vehicle's units and components.

## **OPERATING CONDITIONS:**

Engine bay and transmission elements skid plate has been designed to operate in conditions specified by vehicle's producer. Cases of crush or driving into obstacles at a speed should be excluded during exploitation. In case of head-on crush it is necessary to assure in absence of damages of vehicle's components and units and availability of roadworthiness on certified service stations.