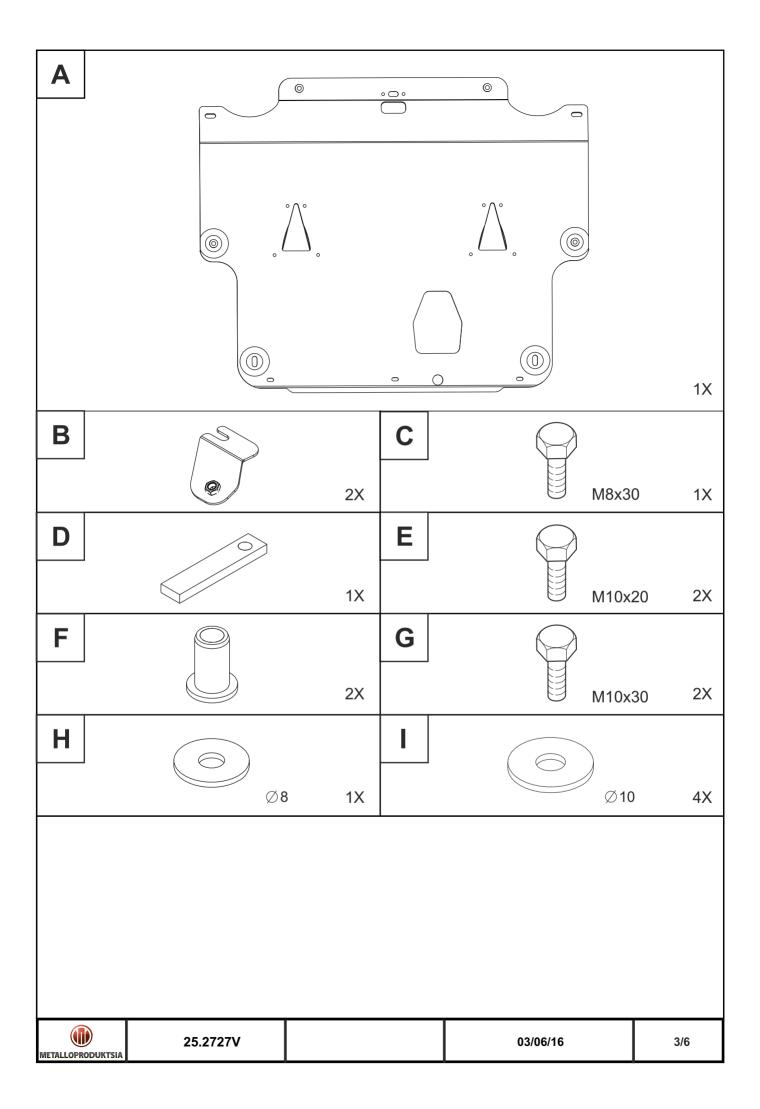

2/6

Engine bay and transmission elements skid plate has been designed and manufactured by LLC Metalloproduktsia. Product conforms to TOR 4591-001-25888788-2006 requirements. Product design is protected by model copyright certificates №89059, 15980, 15981, 15982, 15983. Patented in Russian Federation. INSTALLATION: Engine bay and transmission elements skid plate has been designed particularly for a certain vehicle. It should be

Engine bay and transmission elements skid plate has been designed particularly for a certain vehicle. It should be mounted according to the producer's installation instruction by a dedicated dealer or on certified service stations. The skid plate is fixed to regular apertures located on vehicle's body load-bearing elements. In case of correct installation the skid plate should not interfere with any vehicle's units and components.