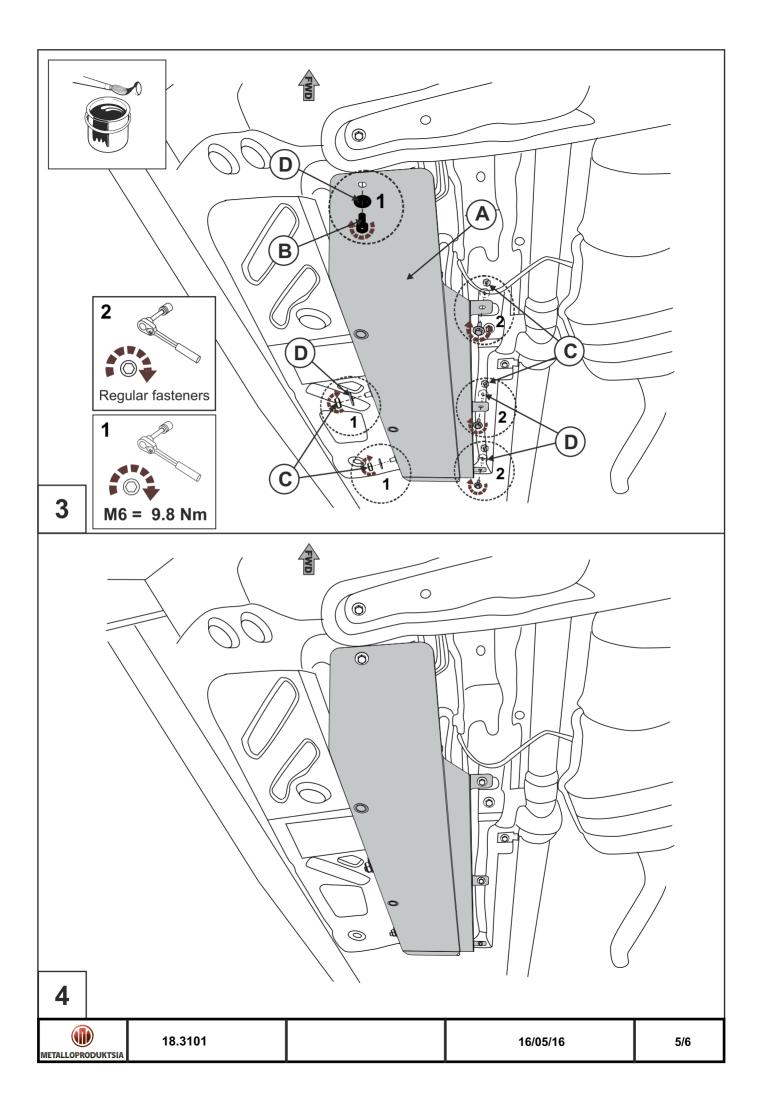

## INSTALLATION:

Engine bay and transmission elements skid plate has been designed particularly for a certain vehicle. It should be mounted according to the producer's installation instruction by a dedicated dealer or on certified service stations. The skid plate is fixed to regular apertures located on vehicle's body load-bearing elements. In case of correct installation the skid plate should not interfere with any vehicle's units and components.