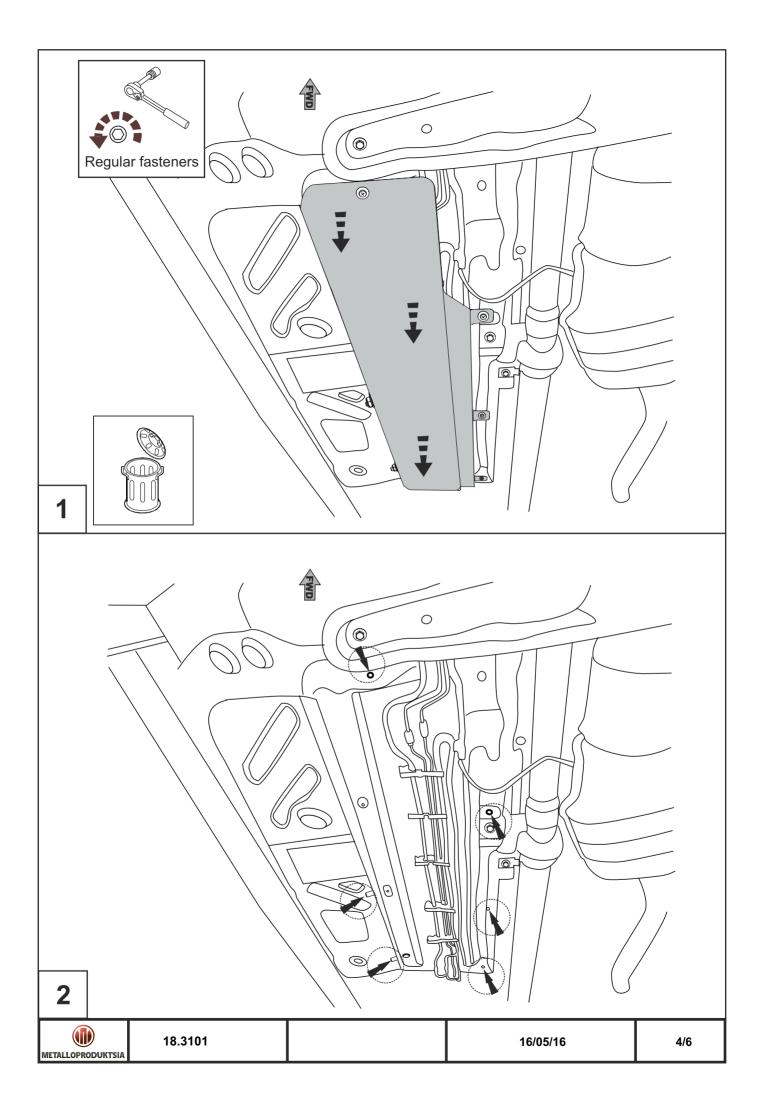

## INSTALLATION:

Engine bay and transmission elements skid plate has been designed particularly for a certain vehicle. It should be mounted according to the producer's installation instruction by a dedicated dealer or on certified service stations. The skid plate is fixed to regular apertures located on vehicle's body load-bearing elements. In case of correct installation the skid plate should not interfere with any vehicle's units and components.