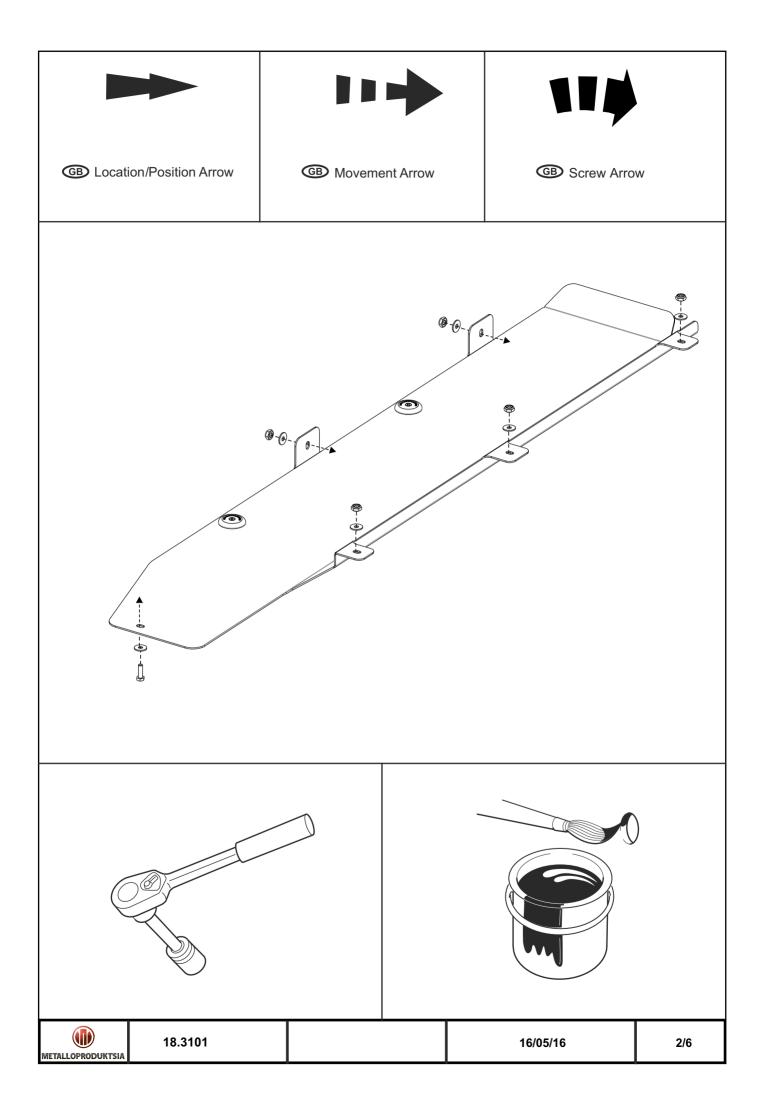

## INSTALLATION:

Engine bay and transmission elements skid plate has been designed particularly for a certain vehicle. It should be mounted according to the producer's installation instruction by a dedicated dealer or on certified service stations. The skid plate is fixed to regular apertures located on vehicle's body load-bearing elements. In case of correct installation the skid plate should not interfere with any vehicle's units and components.