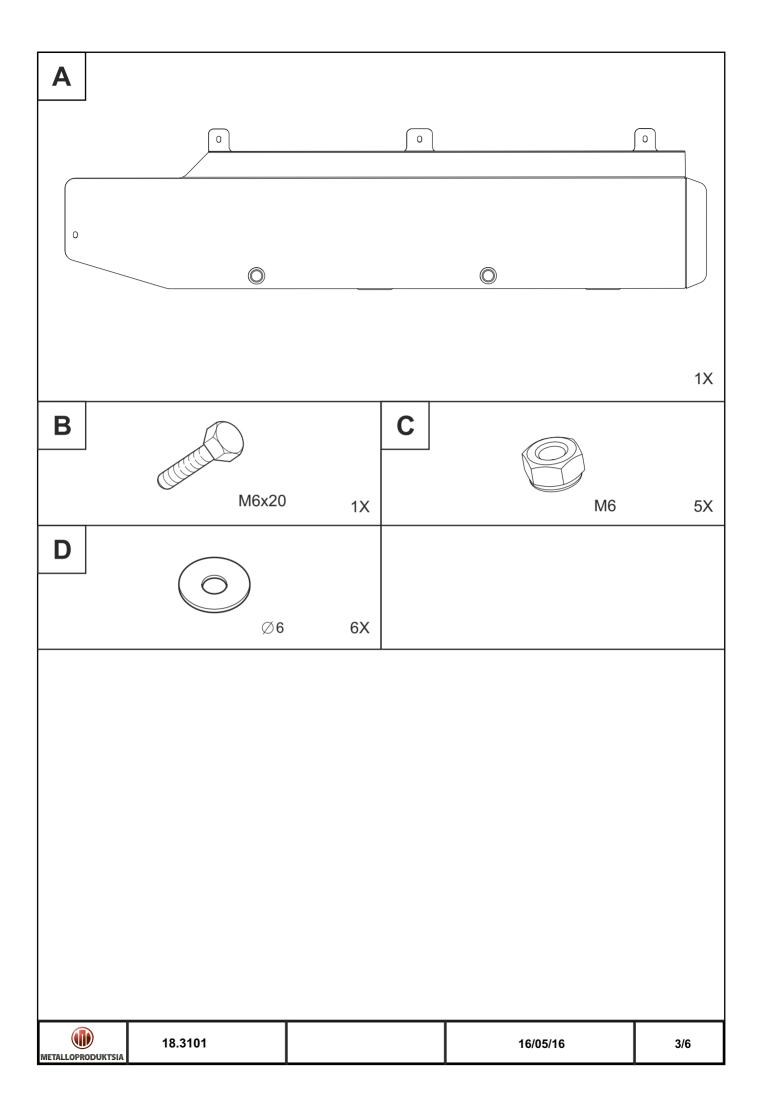

## INSTALLATION:

Engine bay and transmission elements skid plate has been designed particularly for a certain vehicle. It should be mounted according to the producer's installation instruction by a dedicated dealer or on certified service stations. The skid plate is fixed to regular apertures located on vehicle's body load-bearing elements. In case of correct installation the skid plate should not interfere with any vehicle's units and components.