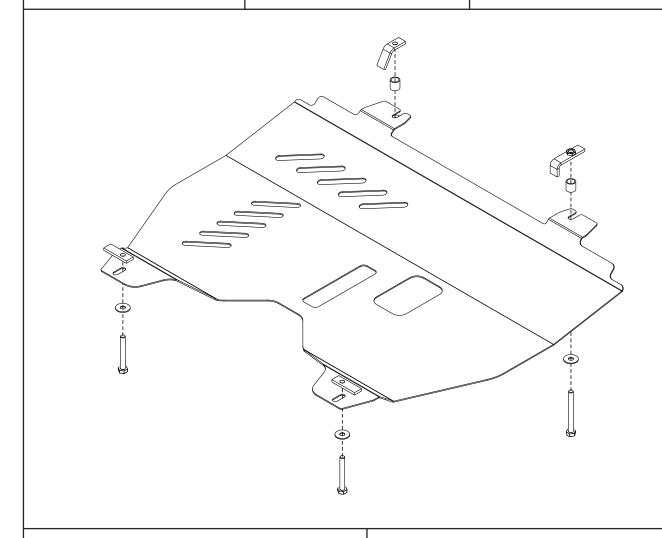

| NISSAN Pathfinder (3.5 CVT) |   | 2014     |     |
|-----------------------------|---|----------|-----|
| 15.2624/15.2625             | • | 19/05/14 | 1/9 |







**GB** Location/Position Arrow

**GB** Movement Arrow

**GB** Screw Arrow







15.2624/15.2625

19/05/14

2/9













# In case of interference



9

Engine bay and transmission elements skid plate has been designed and manufactured by LLC Metalloproduktsia. Product conforms to TOR 4591-001-25888788-2006 requirements. Product design is protected by model copyright certificates №89059, 15980, 15981, 15982, 15983. Patented in Russian Federation.

## INSTALLATION:

Engine bay and transmission elements skid plate has been designed particularly for a certain vehicle. It should be mounted according to the producer's installation instruction by a dedicated dealer or on certified service stations. The skid plate is fixed to regular apertures located on vehicle's body load-bearing elements. In case of correct installation the skid plate should not interfere with an