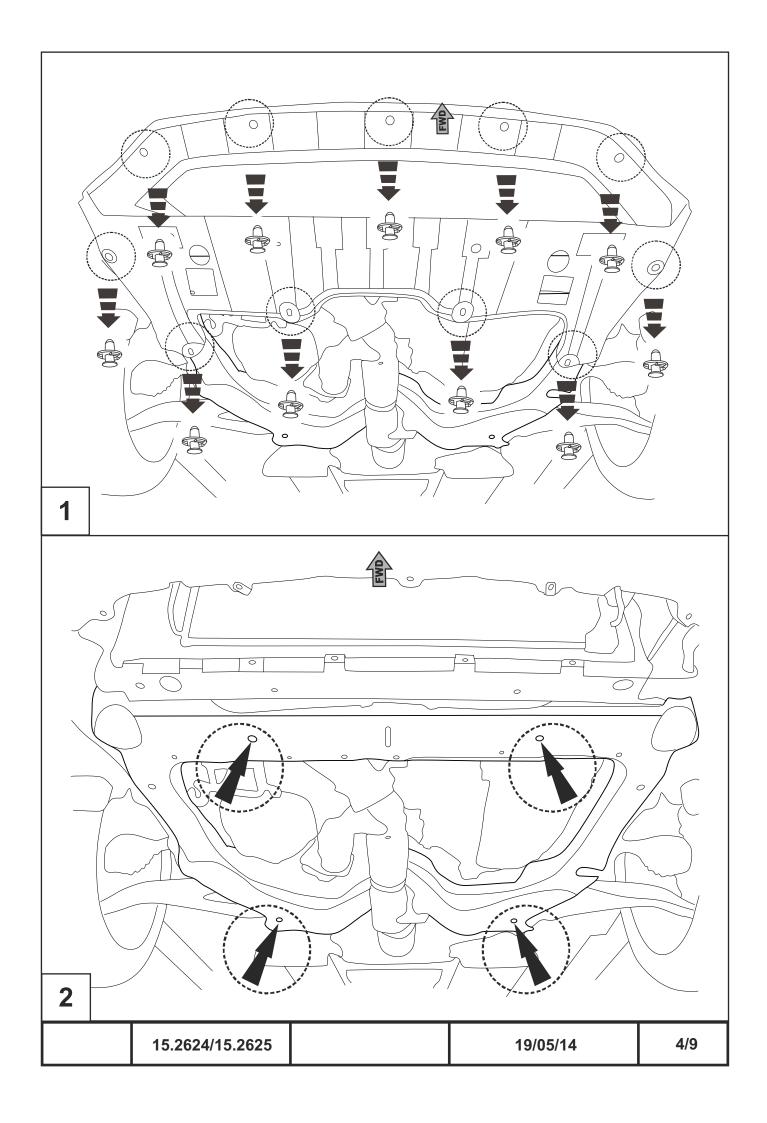

## INSTALLATION:

Engine bay and transmission elements skid plate has been designed particularly for a certain vehicle. It should be mounted according to the producer's installation instruction by a dedicated dealer or on certified service stations. The skid plate is fixed to regular apertures located on vehicle's body load-bearing elements. In case of correct installation the skid plate should not interfere with any vehicle's units and components.