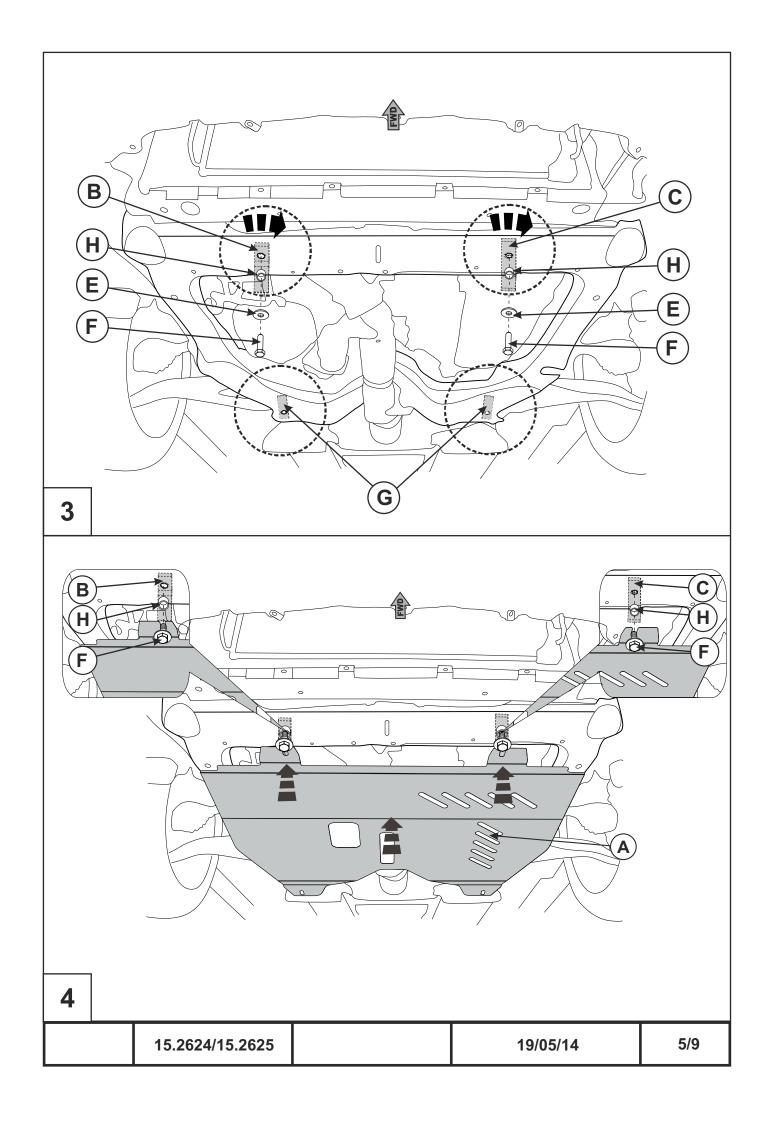

## INSTALLATION:

Engine bay and transmission elements skid plate has been designed particularly for a certain vehicle. It should be mounted according to the producer's installation instruction by a dedicated dealer or on certified service stations. The skid plate is fixed to regular apertures located on vehicle's body load-bearing elements. In case of correct installation the skid plate should not interfere with any vehicle's units and components.