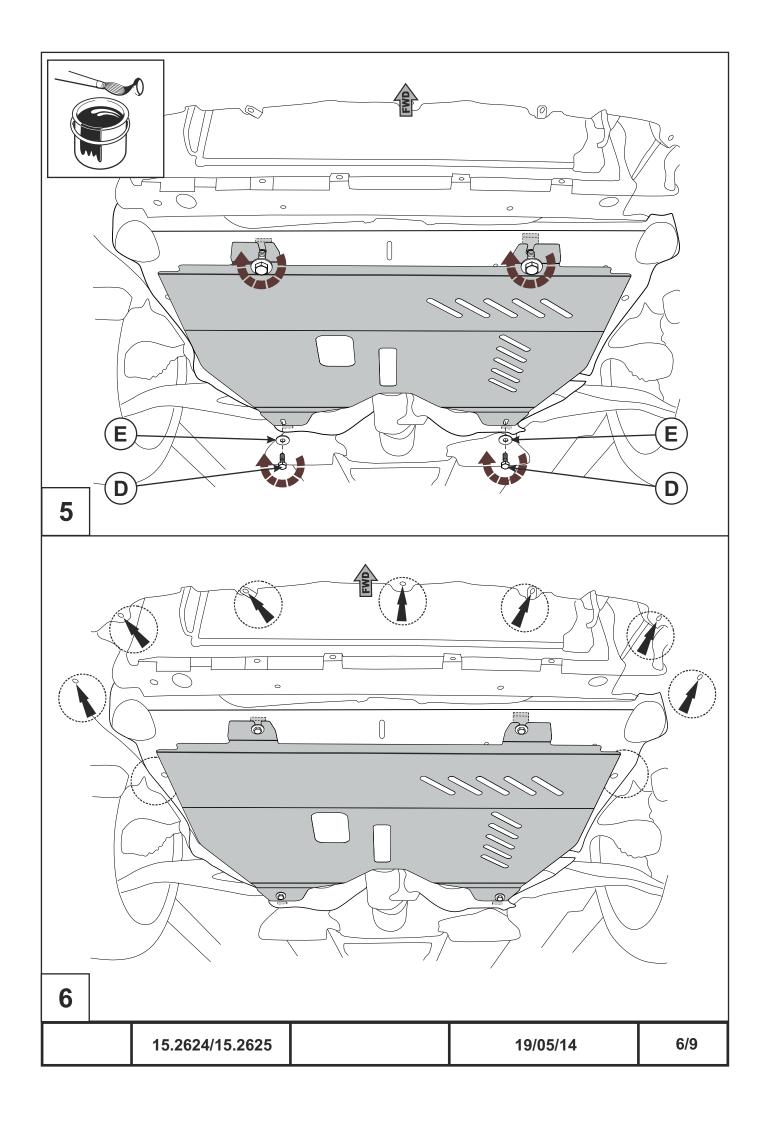

## INSTALLATION:

Engine bay and transmission elements skid plate has been designed particularly for a certain vehicle. It should be mounted according to the producer's installation instruction by a dedicated dealer or on certified service stations. The skid plate is fixed to regular apertures located on vehicle's body load-bearing elements. In case of correct installation the skid plate should not interfere with any vehicle's units and components.