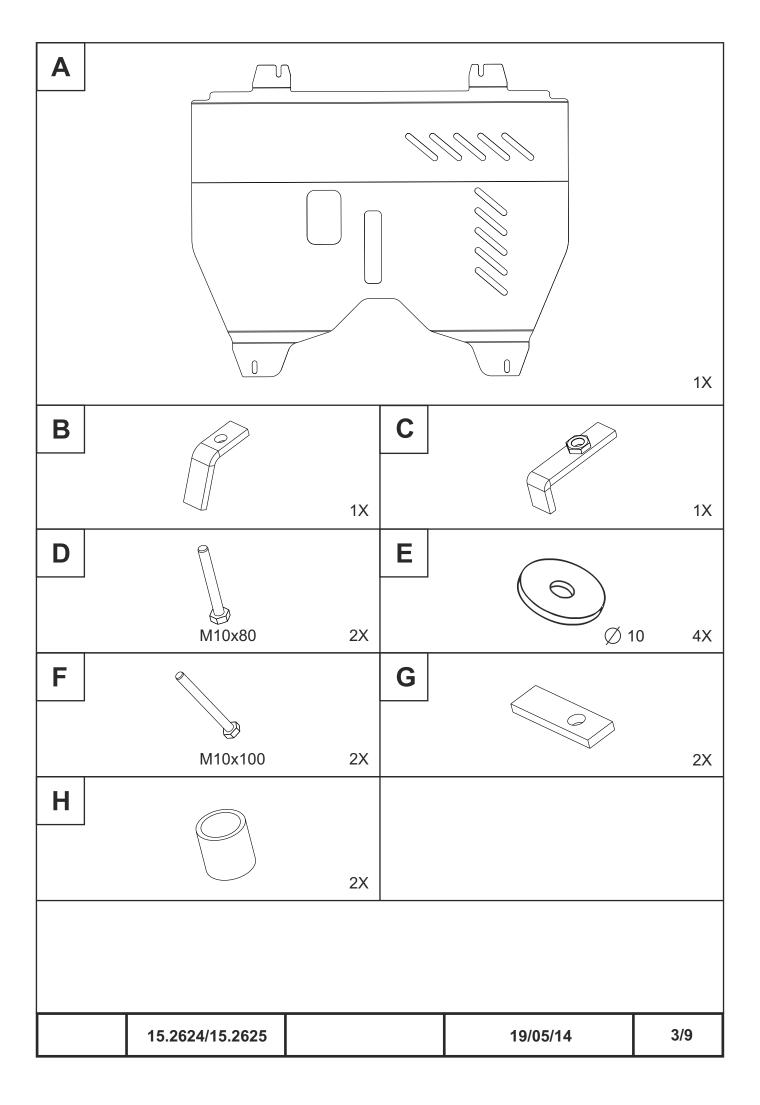

| NISSAN Pathfinder (3.5 CVT) |   | 2014     |     |
|-----------------------------|---|----------|-----|
| 15.2624/15.2625             | • | 19/05/14 | 1/9 |







**GB** Location/Position Arrow

**GB** Movement Arrow

**GB** Screw Arrow







15.2624/15.2625

19/05/14

2/9













# In case of interference



9

Engine bay and transmission elements skid plate has been designed and manufactured by LLC Metalloproduktsia. Product conforms to TOR 4591-001-25888788-2006 requirements. Product design is protected by model copyright certificates №89059, 15980, 15981, 15982, 15983. Patented in Russian Federation.

## INSTALLATION:

Engine bay and transmission elements skid plate has been designed particularly for a certain vehicle. It should be mounted according to the producer's installation instruction by a dedicated dealer or on certified service stations. The skid plate is fixed to regular apertures located on vehicle's body load-bearing elements. In case of correct installation the skid plate should not interfere with any vehicle's units and components.

###