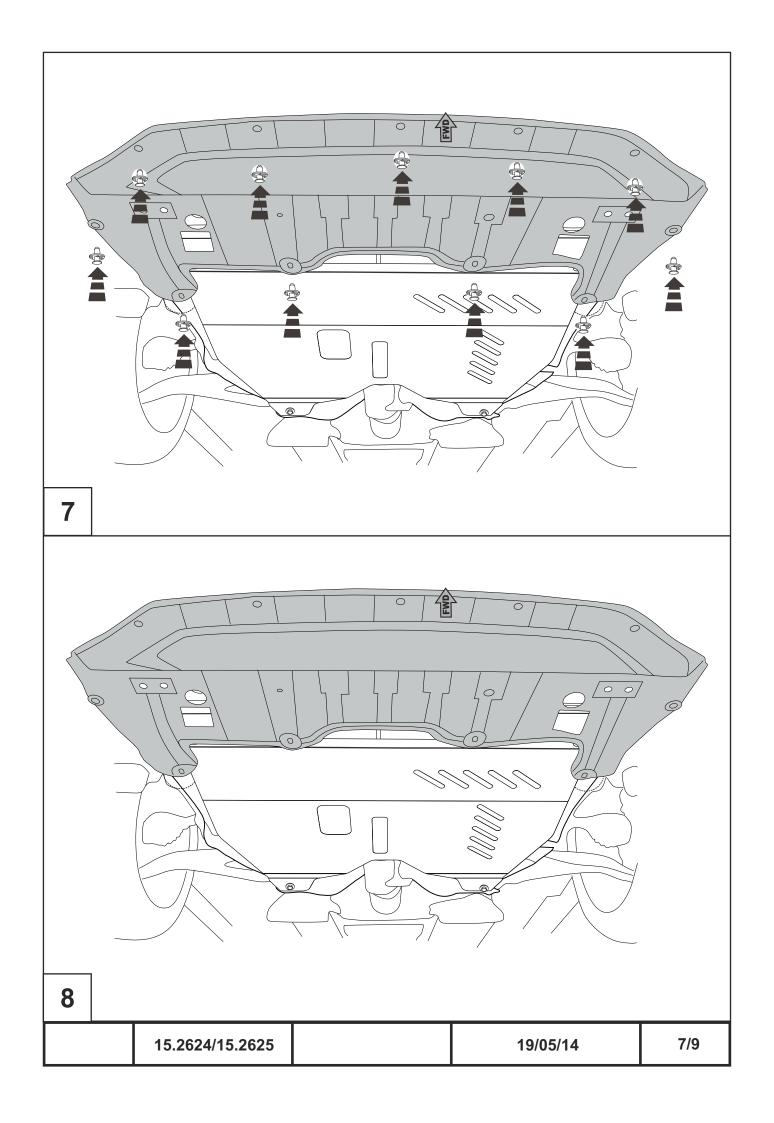

## INSTALLATION:

Engine bay and transmission elements skid plate has been designed particularly for a certain vehicle. It should be mounted according to the producer's installation instruction by a dedicated dealer or on certified service stations. The skid plate is fixed to regular apertures located on vehicle's body load-bearing elements. In case of correct installation the skid plate should not interfere with any vehicle's units and components.