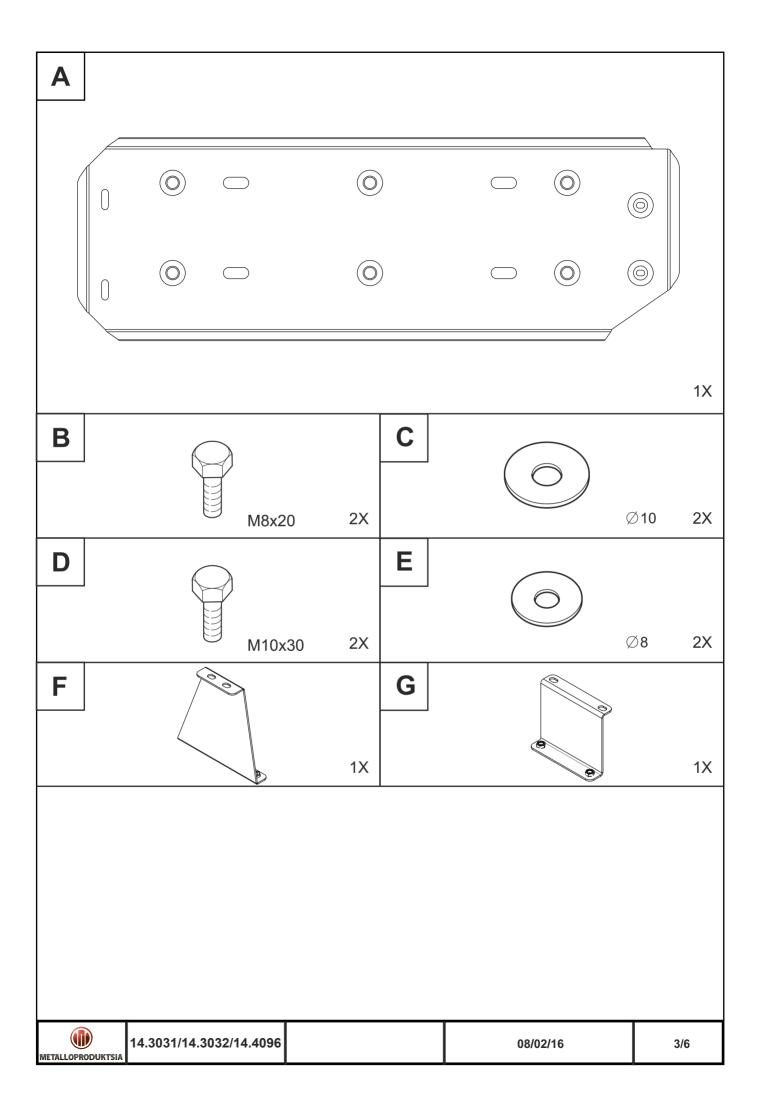

Engine bay and transmission elements skid plate has been designed and manufactured by LLC Metalloproduktsia. Product conforms to TOR 4591-001-25888788-2006 requirements. Product design is protected by model copyright certificates №89059, 15980, 15981, 15982, 15983. Patented in Russian Federation. INSTALLATION: Engine bay and transmission elements skid plate has been designed particularly for a certain vehicle. It should be mounted according to the producer's installation instruction by a dedicated dealer or on certified service stations. The skid plate is fixed to regular apertures located on vehicle's body load-bearing elements. In case of correct installation the skid plate should not interfere with any vehicle's units and components. **OPERATING CONDITIONS:** Engine bay and transmission elements skid plate has been designed to operate in conditions specified by vehicle's producer. Cases of crush or driving into obstacles at a speed should be excluded during exploitation. In case of head-on crush it is necessary to assure in absence of damages of vehicle's components and units and availability of roadworthiness on certified service stations. WARRANTY: Warranty period - 24 months. WARRANTY TERMS: The skid plate should be installed on a vehicle with undamaged body and load-bearing elements (vehicle, which hads never been involved in road traffic accident); There are no mechanical damages of the skid plate resulting from head-on crush. All requirements to skid plate installation should be satisfied; There are no mechanical damages of powder coating. Producer does not bear liability for damages caused to the vehicle, health and life of people in case of installation and exploitation terms violation. Producer has a right to introduce changes into the skid plate construction.