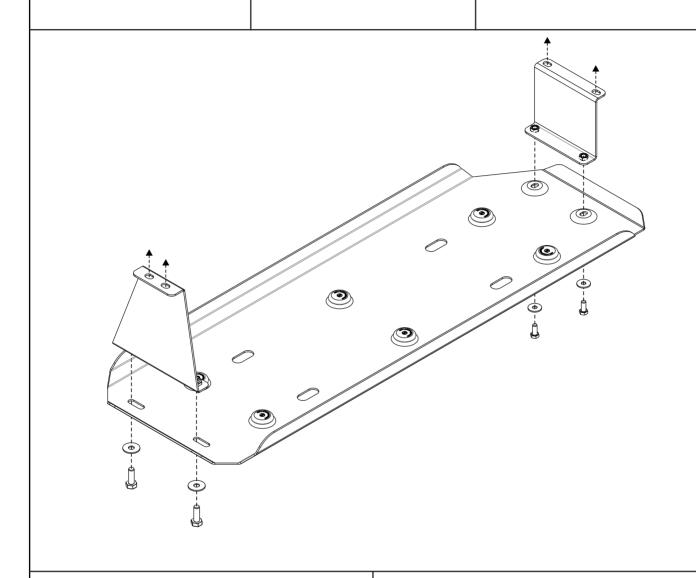

MITSUBISHI L200 (Triton) (2,5D MT)

2015

14.3031/14.3032/14.4096

08/02/16

1/6

**GB** Location/Position Arrow

**GB** Movement Arrow

**GB** Screw Arrow