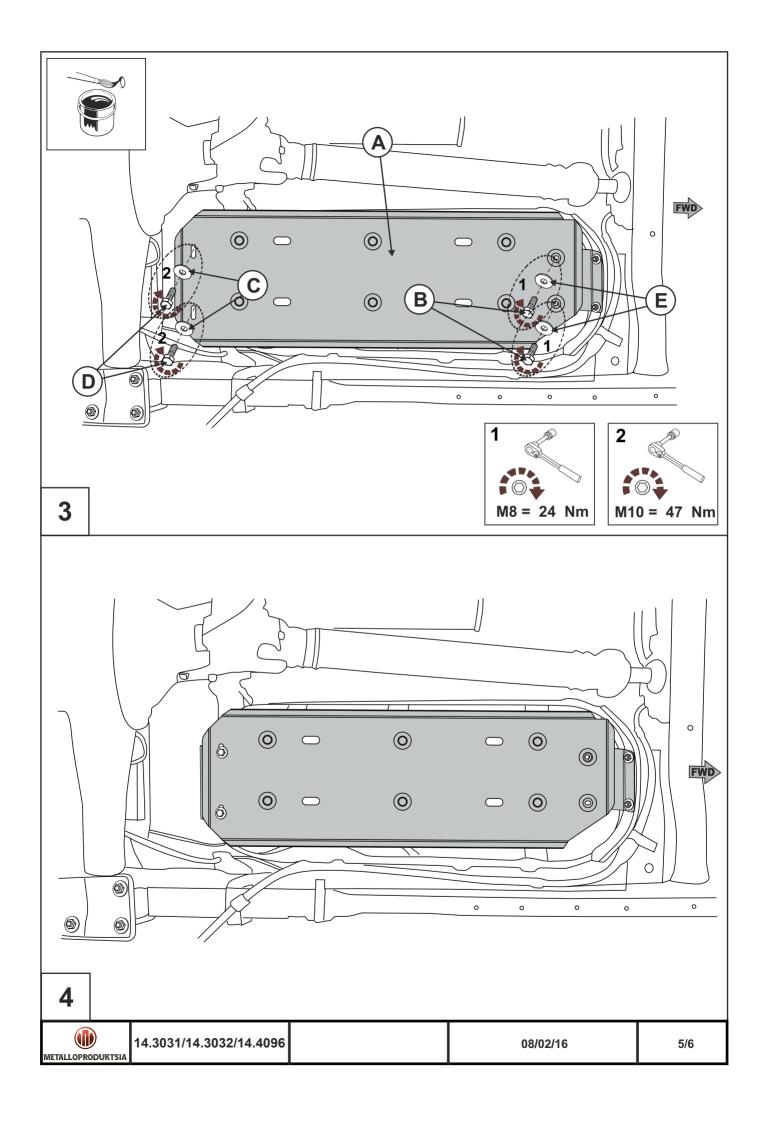

Engine bay and transmission elements skid plate has been designed and manufactured by LLC Metalloproduktsia. Product conforms to TOR 4591-001-25888788-2006 requirements. Product design is protected by model copyright certificates №89059, 15980, 15981, 15982, 15983. Patented in Russian Federation. INSTALLATION: Engine bay and transmission elements skid plate has been designed particularly for a certain vehicle. It should be mounted according to the producer's installation instruction by a dedicated dealer or on certified service stations. The skid plate is fixed to regular apertures located on vehicle's body load-bearing elements. In case of correct installation the skid plate should not interfere with any vehicle's units and components. **OPERATING CONDITIONS:** Engine bay and transmission elements skid plate has been designed to operate in conditions specified by vehicle's producer. Cases of crush or driving into obstacles at a speed should be excluded during exploitation. In case of head-on crush it is necessary to assure in absence of damages of vehicle's components and units and availability of roadworthiness on certified service stations. WARRANTY: Warranty period - 24 months. WARRANTY TERMS: The skid plate should be installed on a vehicle with undamaged body and load-bearing elements (vehicle, which hads never been involved in road traffic accident); There are no mechanical damages of the skid plate resulting from head-on crush. All requirements to skid plate installation should be satisfied; There are no mechanical damages of powder coating. Producer does not bear liability for damages caused to the vehicle, health and life of people in case of installation and exploitation terms violation. Producer has a right to introduce changes into the skid plate construction.