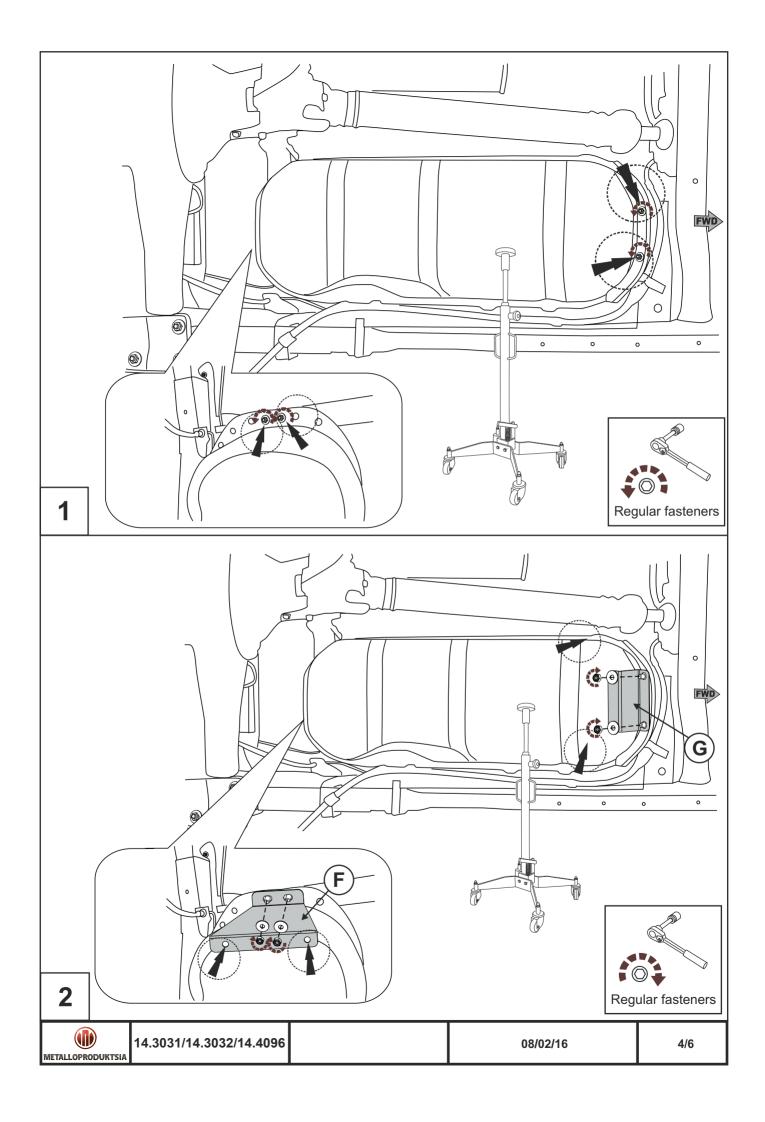

Engine bay and transmission elements skid plate has been designed and manufactured by LLC Metalloproduktsia. Product conforms to TOR 4591-001-25888788-2006 requirements. Product design is protected by model copyright certificates №89059, 15980, 15981, 15982, 15983. Patented in Russian Federation. INSTALLATION: Engine bay and transmission elements skid plate has been designed particularly for a certain vehicle. It should be mounted according to the producer's installation instruction by a dedicated dealer or on certified service stations. The skid plate is fixed to regular apertures located on vehicle's body load-bearing elements. In case of correct installation the skid plate should not interfere with any vehicle's units and components. **OPERATING CONDITIONS:** Engine bay and transmission elements skid plate has been designed to operate in conditions specified by vehicle's producer. Cases of crush or driving into obstacles at a speed should be excluded during exploitation. In case of head-on crush it is necessary to assure in absence of damages of vehicle's components and units and availability of roadworthiness on certified service stations. WARRANTY: Warranty period - 24 months. WARRANTY TERMS: The skid plate should be installed on a vehicle with undamaged body and load-bearing elements (vehicle, which hads never been involved in road traffic accident); There are no mechanical damages of the skid plate resulting from head-on crush. All requirements to skid plate installation should be satisfied; There are no mechanical damages of powder coating. Producer does not bear liability for damages caused to the vehicle, health and life of people in case of installation and exploitation terms violation. Producer has a right to introduce changes into the skid plate construction.