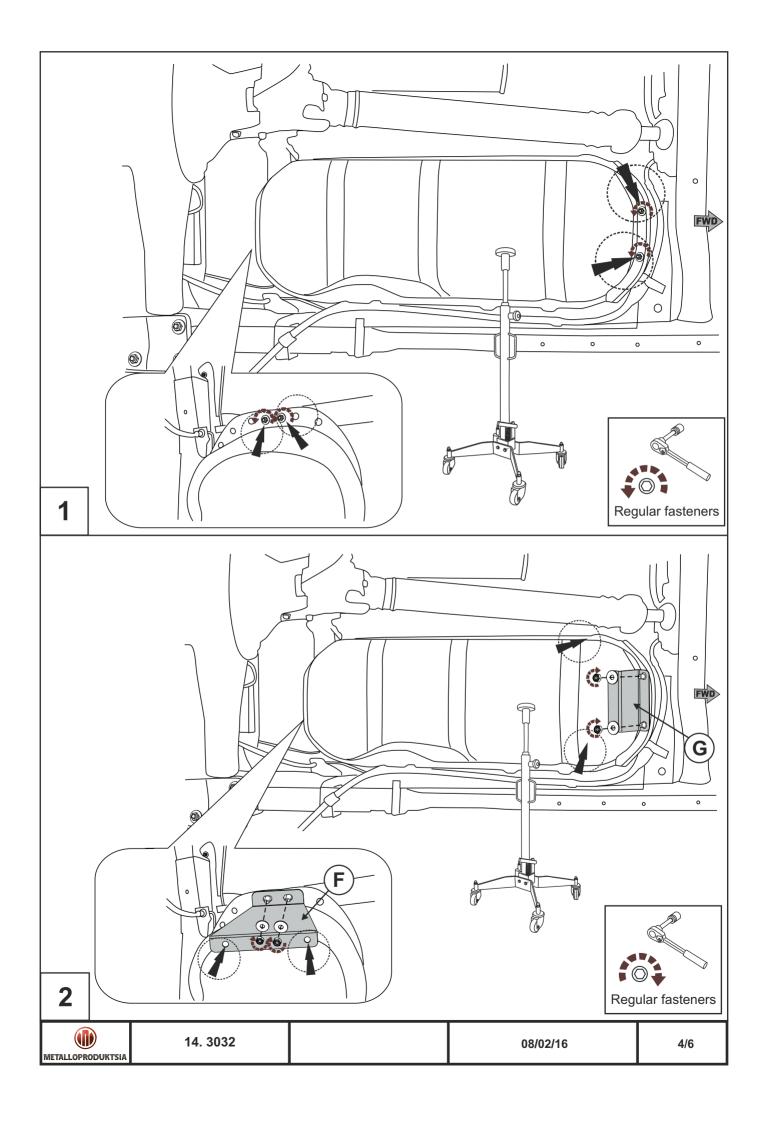

Engine bay and transmission elements skid plate has been designed particularly for a certain vehicle. It should be mounted according to the producer's installation instruction by a dedicated dealer or on certified service stations. The skid plate is fixed to regular apertures located on vehicle's body load-bearing elements. In case of correct installation the skid plate should not interfere with any vehicle's units and components.