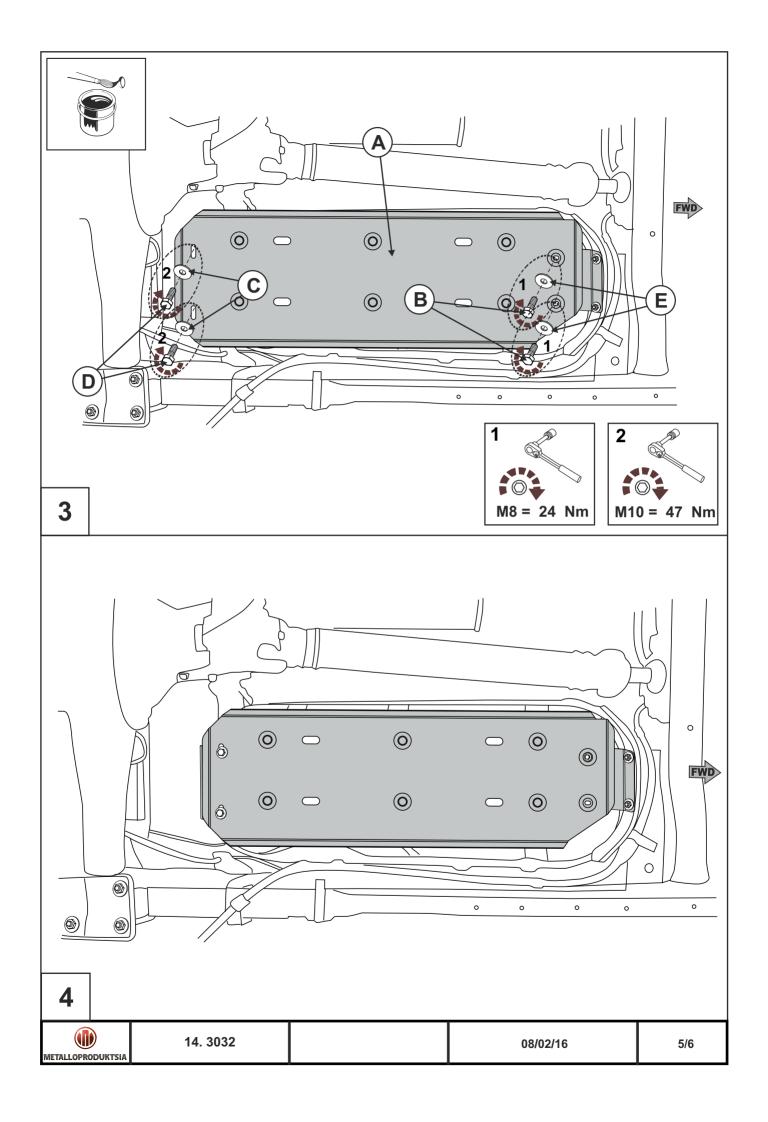

Engine bay and transmission elements skid plate has been designed particularly for a certain vehicle. It should be mounted according to the producer's installation instruction by a dedicated dealer or on certified service stations. The skid plate is fixed to regular apertures located on vehicle's body load-bearing elements. In case of correct installation the skid plate should not interfere with any vehicle's units and components.