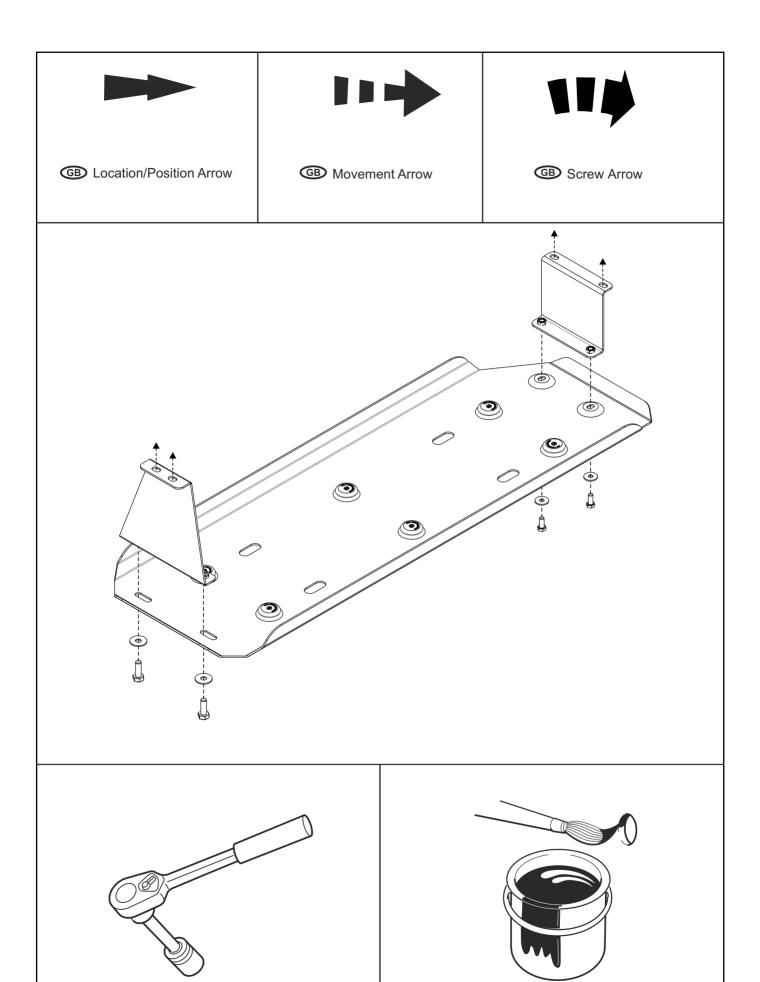

| Fiat Fullback | (2,5D MT) 2016 |  |  |
|---------------|----------------|--|--|
|               |                |  |  |

Engine bay and transmission elements skid plate has been designed and manufactured by LLC Metalloproduktsia. Product conforms to TOR 4591-001-25888788-2006 requirements. Product design is protected by model copyright certificates №89059, 15980, 15981, 15982, 15983. Patented in Russian Federation. INSTALLATION: Engine bay and transmission elements skid plate has been designed particularly for a certain vehicle. It should be

Engine bay and transmission elements skid plate has been designed particularly for a certain vehicle. It should be mounted according to the producer's installation instruction by a dedicated dealer or on certified service stations. The skid plate is fixed to regular apertures located on vehicle's body load-bearing elements. In case of correct installation the skid plate should not interfere with any vehicle's units and components.