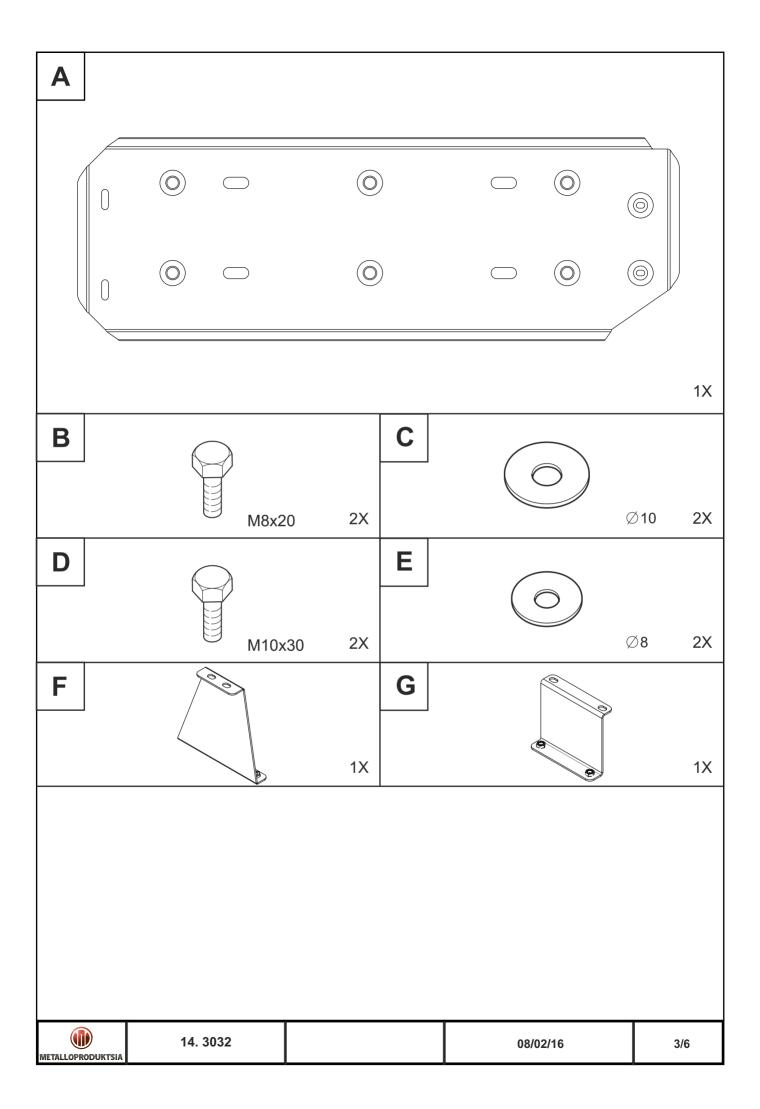

| Fiat Fullback | (2,5D MT) 2016 |  |  |
|---------------|----------------|--|--|
|               |                |  |  |

Engine bay and transmission elements skid plate has been designed and manufactured by LLC Metalloproduktsia. Product conforms to TOR 4591-001-25888788-2006 requirements. Product design is protected by model copyright certificates №89059, 15980, 15981, 15982, 15983. Patented in Russian Federation. INSTALLATION: Engine bay and transmission elements skid plate has been designed particularly for a certain vehicle. It should be

Engine bay and transmission elements skid plate has been designed particularly for a certain vehicle. It should be mounted according to the producer's installation instruction by a dedicated dealer or on certified service stations. The skid plate is fixed to regular apertures located on vehicle's body load-bearing elements. In case of correct installation the skid plate should not interfere with any vehicle's units and components.