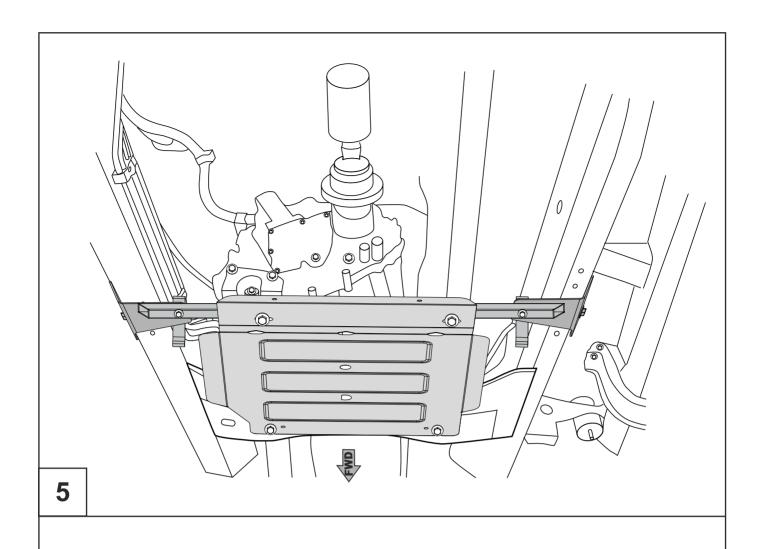

1/7

MITSUBISHI L200 (Triton) (4-DR SED; 2,5D MT) 2015

14.2964/14.2965/14.4095 04/05/16

GB Location/Position Arrow

**GB** Movement Arrow

**GB** Screw Arrow

Engine bay and transmission elements skid plate has been designed and manufactured by LLC Metalloproduktsia. Product conforms to TOR 4591-001-25888788-2006 requirements. Product design is protected by model copyright certificates №89059, 15980, 15981, 15982, 15983. Patented in Russian Federation. INSTALLATION: Engine bay and transmission elements skid plate has been designed particularly for a certain vehicle. It should be mounted according to the producer's installation instruction by a dedicated dealer or on certified service stations. The skid plate is fixed to regular apertures located on vehicle's body load-bearing elements. In case of correct installation the skid plate should not interfere with any vehicle's units and components. **OPERATING CONDITIONS:** Engine bay and transmission elements skid plate has been designed to operate in conditions specified by vehicle's producer. Cases of crush or driving into obstacles at a speed should be excluded during exploitation. In case of head-on crush it is necessary to assure in absence of damages of vehicle's components and units and availability of roadworthiness on certified service stations. WARRANTY: Warranty period - 24 months. WARRANTY TERMS: The skid plate should be installed on a vehicle with undamaged body and load-bearing elements (vehicle, which hads never been involved in road traffic accident); There are no mechanical damages of the skid plate resulting from head-on crush. All requirements to skid plate installation should be satisfied; There are no mechanical damages of powder coating. Producer does not bear liability for damages caused to the vehicle, health and life of people in case of installation and exploitation terms violation. Producer has a right to introduce changes into the skid plate construction.