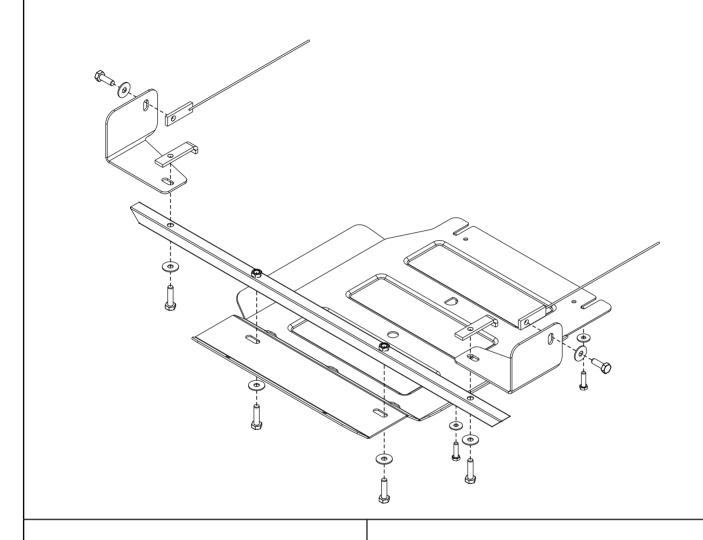

1/7

MITSUBISHI L200 (Triton) (4-DR SED; 2,5D MT) 2015

14.2964/14.2965/14.4095 04/05/16

GB Location/Position Arrow

**GB** Movement Arrow

**GB** Screw Arrow

Engine bay and transmission elements skid plate has been designed and manufactured by LLC Metalloproduktsia. Product conforms to TOR 4591-001-25888788-2006 requirements. Product design is protected by model copyright certificates №89059, 15980, 15981, 15982, 15983. Patented in Russian Federation. INSTALLATION: Engine bay and transmission elements skid plate has been designed particularly for a certain vehicle. It should be mounted according to the producer's installation instruction by a dedicated dealer or on certified service stations. The skid plate is fixed to regular apertures located on vehicle's body load-bearing elements. In case of correct installation the skid plate should not interfere with any vehicle's units and components. **OPERATING CONDITIONS:** Engine bay and transmission elements skid plate has been designed to operate in conditions specified by vehicle's producer. Cases of crush or driving into obstacles at a speed should be excluded during exploitation. In case of head-on crush it is necessary to assure in absence of damages of vehicle's components and units and availability of roadworthiness on certified service stations. WARRANTY: Warranty period - 24 months. WARRANTY TERMS: The skid plate should be installed on a vehicle with undamaged body and load-bearing elements (vehicle, which hads never been involved in road traffic accident); There are no mechanical damages of the skid plate resulting from head-on crush. All requirements to skid plate installation should be satisfied; There are no mechanical damages of powder coating. Producer does not bear liability for damages caused to the vehicle, health and life of people in case of installation and exploitation terms violation. Producer has a right to introduce changes into the skid plate construction.