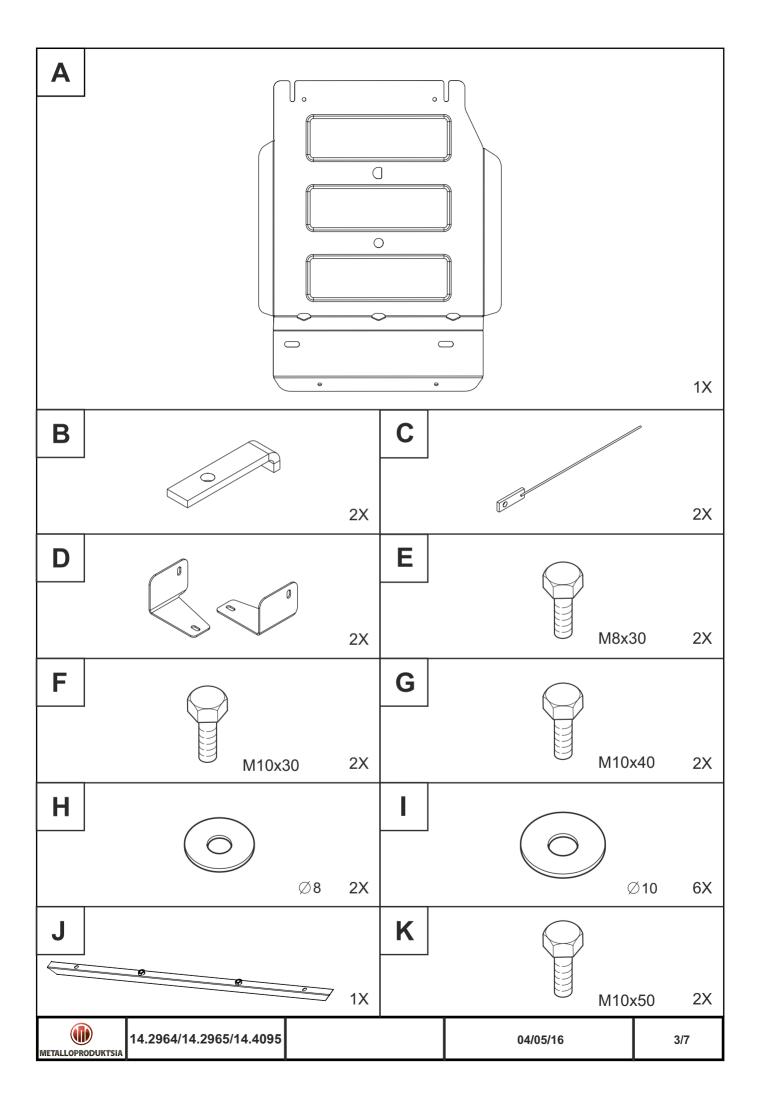

1/7

MITSUBISHI L200 (Triton) (4-DR SED; 2,5D MT) 2015

14.2964/14.2965/14.4095 04/05/16

GB Location/Position Arrow

**GB** Movement Arrow

**GB** Screw Arrow

Engine bay and transmission elements skid plate has been designed and manufactured by LLC Metalloproduktsia. Product conforms to TOR 4591-001-25888788-2006 requirements. Product design is protected by model copyright certificates №89059, 15980, 15981, 15982, 15983. Patented in Russian Federation. INSTALLATION: Engine bay and transmission elements skid plate has been designed particularly for a certain vehicle. It should be mounted according to the producer's installation instruction by a dedicated dealer or on certified service stations. The skid plate is fixed to regular apertures located on vehicle's body load-bearing elements. In case of correct installation the skid plate should not interfere with any vehicle's units and components. **OPERATING CONDITIONS:** Engine bay and transmission elements skid plate has been designed to operate in conditions specified by vehicle's producer. Cases of crush or driving into obstacles at a speed should be excluded during exploitation. In case of head-on crush it is necessary to assure in absence of damages of vehicle's components and units and availability of roadworthiness on certified service stations. WARRANTY: Warranty period - 24 months. WARRANTY TERMS: The skid plate should be installed on a vehicle with undamaged body and load-bearing elements (vehicle, which hads never been involved in road traffic accident); There are no mechanical damages of the skid plate resulting from head-on crush. All requirements to skid plate installation should be satisfied; There are no mechanical damages of powder coating. Producer does not bear liability for damages caused to the vehicle, health and life of people in case of installation and exploitation terms violation. Producer has a right to introduce changes into the skid plate construction.