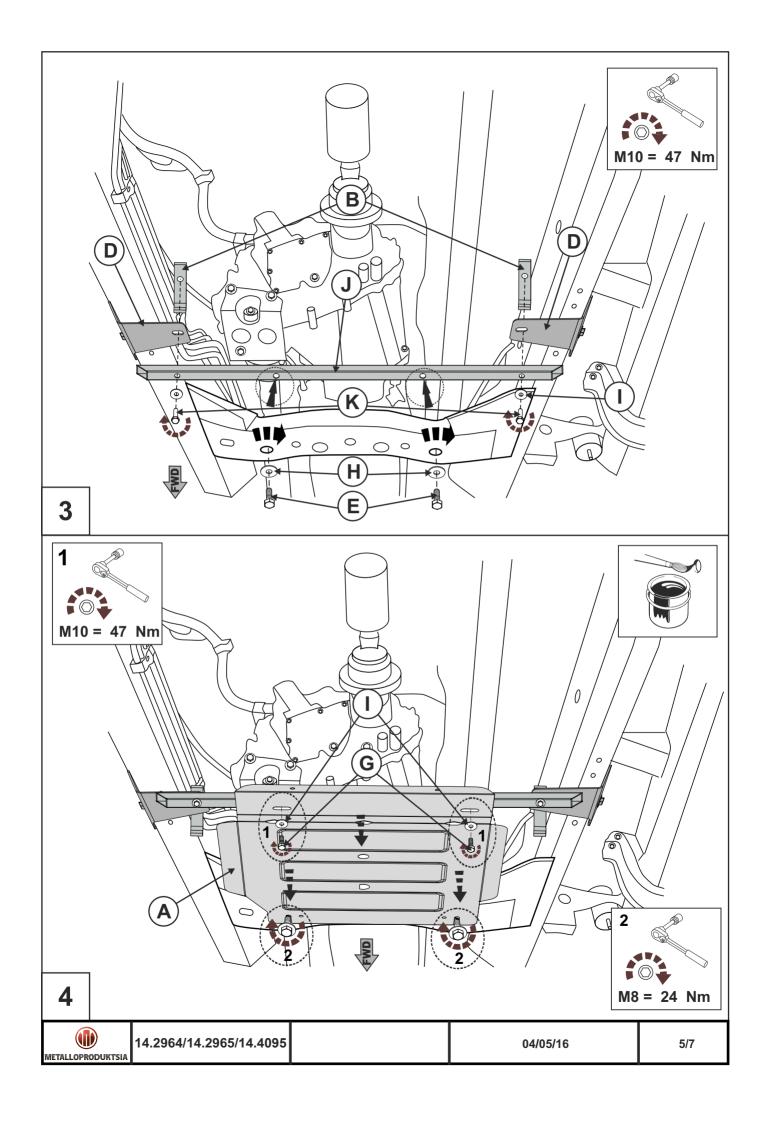

1/7

MITSUBISHI L200 (Triton) (4-DR SED; 2,5D MT) 2015

14.2964/14.2965/14.4095 04/05/16

GB Location/Position Arrow

**GB** Movement Arrow

**GB** Screw Arrow

Engine bay and transmission elements skid plate has been designed and manufactured by LLC Metalloproduktsia. Product conforms to TOR 4591-001-25888788-2006 requirements. Product design is protected by model copyright certificates №89059, 15980, 15981, 15982, 15983. Patented in Russian Federation. INSTALLATION: Engine bay and transmission elements skid plate has been designed particularly for a certain vehicle. It should be mounted according to the producer's installation instruction by a dedicated dealer or on certified service stations. The skid plate is fixed to regular apertures located on vehicle's body load-bearing elements. In case of correct installation the skid plate should not interfere with any vehicle's units and components. **OPERATING CONDITIONS:** Engine bay and transmission elements skid plate has been designed to operate in conditions specified by vehicle's producer. Cases of crush or driving into obstacles at a speed should be excluded during exploitation. In case of head-on crush it is necessary to assure in absence of damages of vehicle's components and units and availability of roadworthiness on certified service stations. WARRANTY: Warranty period - 24 months. WARRANTY TERMS: The skid plate should be installed on a vehicle with undamaged body and load-bearing elements (vehicle, which hads never been involved in road traffic accident); There are no mechanical damages of the skid plate resulting from head-on crush. All requirements to skid plate installation should be satisfied; There are no mechanical damages of powder coating. Producer does not bear liability for damages caused to the vehicle, health and life of people in case of installation and exploitation terms violation. Producer has a right to introduce changes into the skid plate construction.