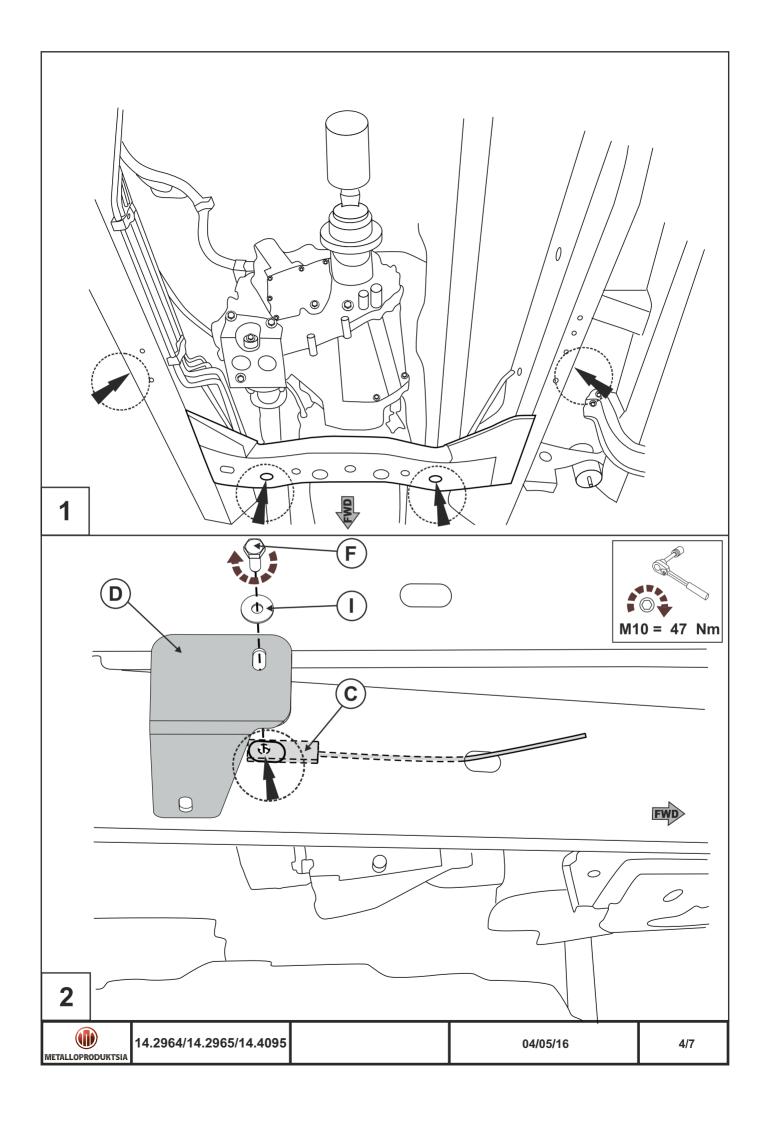

1/7

MITSUBISHI L200 (Triton) (4-DR SED; 2,5D MT) 2015

14.2964/14.2965/14.4095 04/05/16

GB Location/Position Arrow

**GB** Movement Arrow

**GB** Screw Arrow

Engine bay and transmission elements skid plate has been designed and manufactured by LLC Metalloproduktsia. Product conforms to TOR 4591-001-25888788-2006 requirements. Product design is protected by model copyright certificates №89059, 15980, 15981, 15982, 15983. Patented in Russian Federation. INSTALLATION: Engine bay and transmission elements skid plate has been designed particularly for a certain vehicle. It should be mounted according to the producer's installation instruction by a dedicated dealer or on certified service stations. The skid plate is fixed to regular apertures located on vehicle's body load-bearing elements. In case of correct installation the skid plate should not interfere with any vehicle's units and components. **OPERATING CONDITIONS:** Engine bay and transmission elements skid plate has been designed to operate in conditions specified by vehicle's producer. Cases of crush or driving into obstacles at a speed should be excluded during exploitation. In case of head-on crush it is necessary to assure in absence of damages of vehicle's components and units and availability of roadworthiness on certified service stations. WARRANTY: Warranty period - 24 months. WARRANTY TERMS: The skid plate should be installed on a vehicle with undamaged body and load-bearing elements (vehicle, which hads never been involved in road traffic accident); There are no mechanical damages of the skid plate resulting from head-on crush. All requirements to skid plate installation should be satisfied; There are no mechanical damages of powder coating. Producer does not bear liability for damages caused to the vehicle, health and life of people in case of installation and exploitation terms violation. Producer has a right to introduce changes into the skid plate construction.