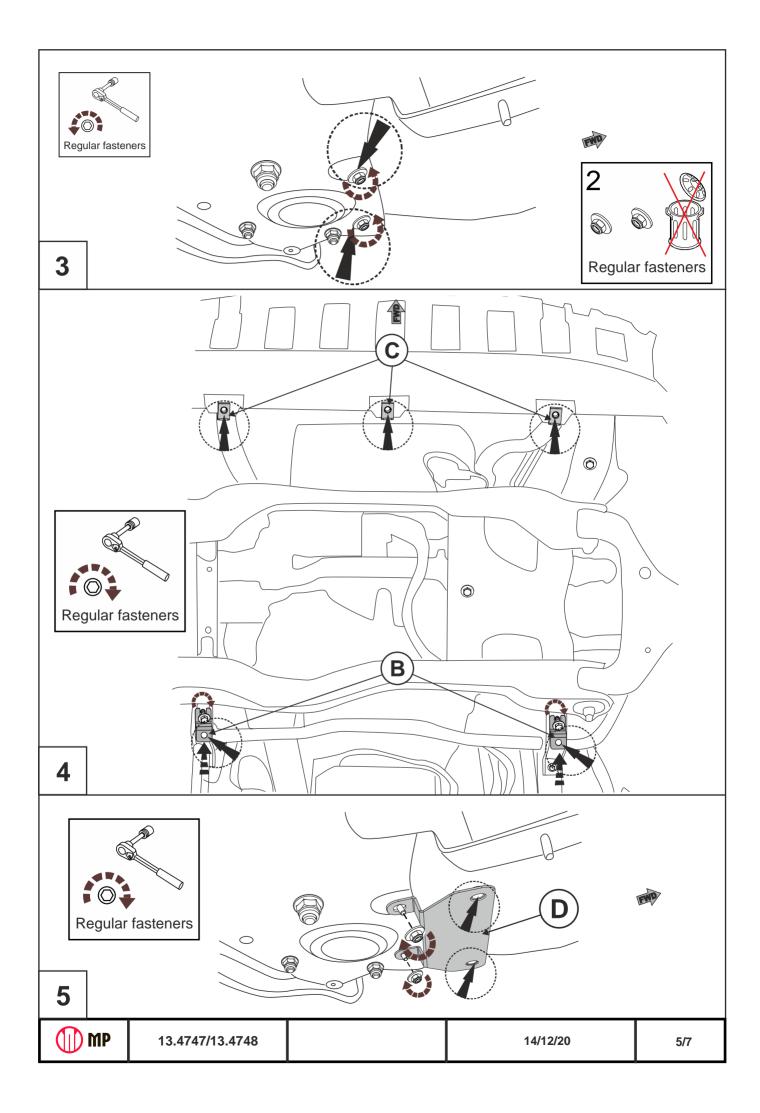

## INSTALLATION:

Engine bay and transmission elements skid plate has been designed particularly for a certain vehicle. It should be mounted according to the producer's installation instruction by a dedicated dealer or on certified service stations. The skid plate is fixed to regular apertures located on vehicle's body load-bearing elements. In case of correct installation the skid plate should not interfere with any vehicle's units and components.