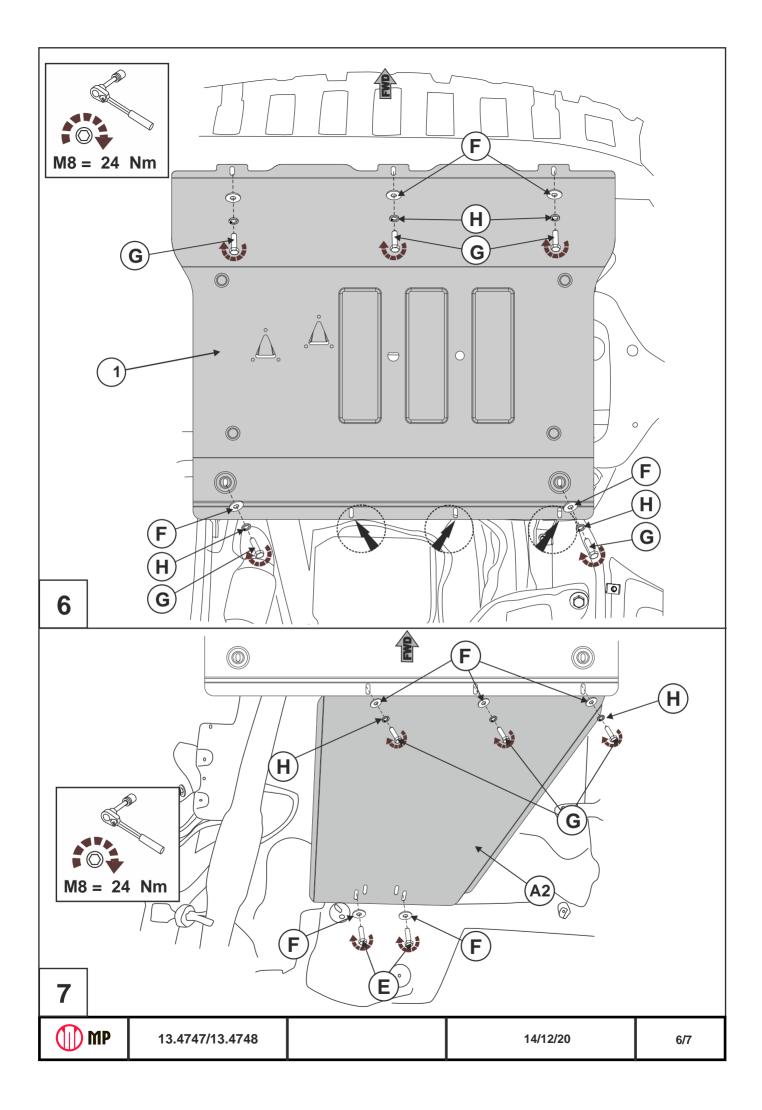

## INSTALLATION:

Engine bay and transmission elements skid plate has been designed particularly for a certain vehicle. It should be mounted according to the producer's installation instruction by a dedicated dealer or on certified service stations. The skid plate is fixed to regular apertures located on vehicle's body load-bearing elements. In case of correct installation the skid plate should not interfere with any vehicle's units and components.