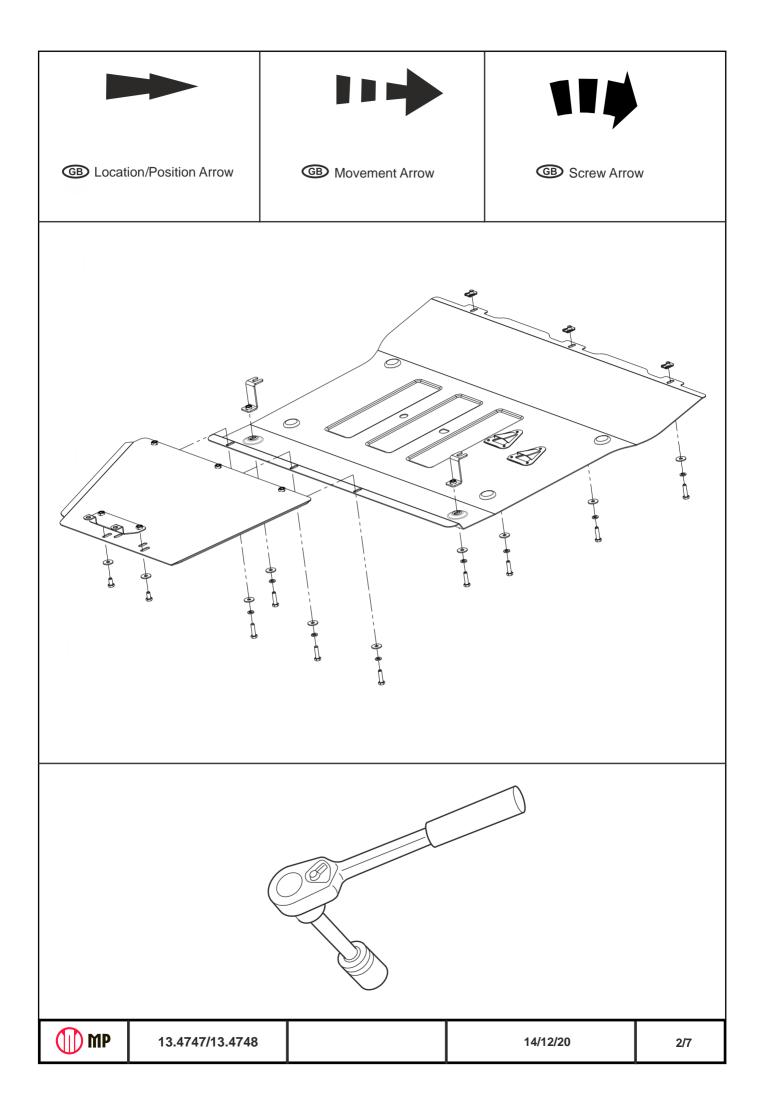

## INSTALLATION:

Engine bay and transmission elements skid plate has been designed particularly for a certain vehicle. It should be mounted according to the producer's installation instruction by a dedicated dealer or on certified service stations. The skid plate is fixed to regular apertures located on vehicle's body load-bearing elements. In case of correct installation the skid plate should not interfere with any vehicle's units and components.