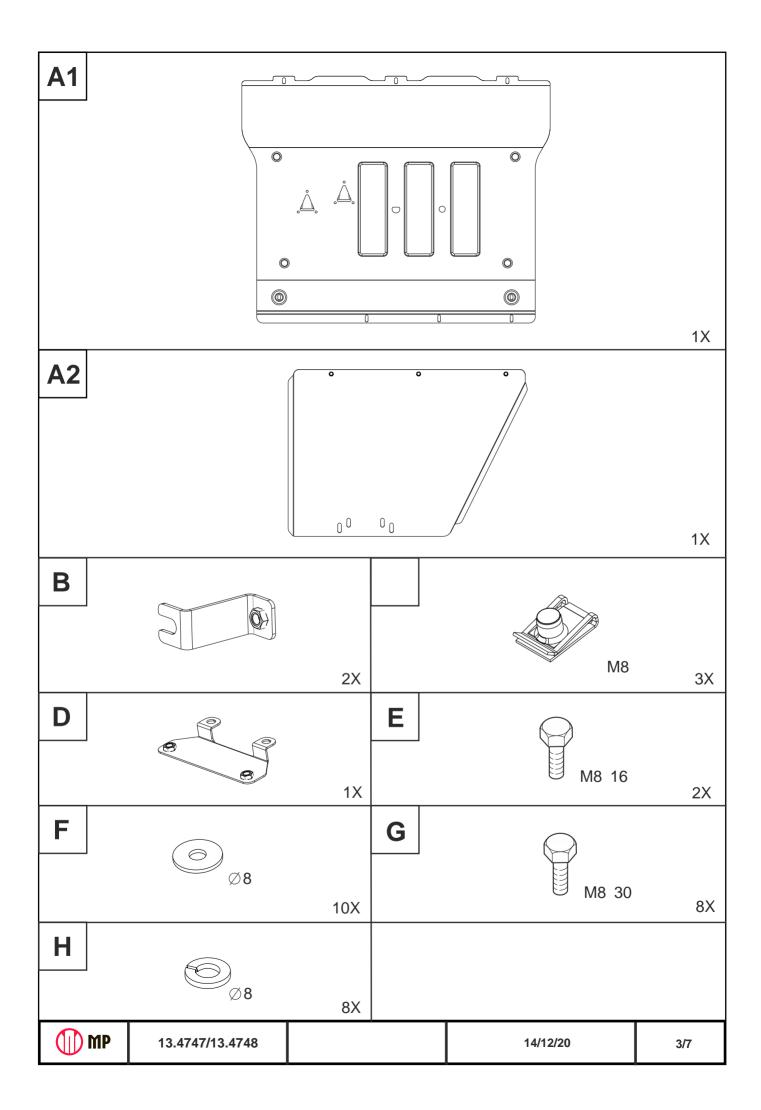

## INSTALLATION:

Engine bay and transmission elements skid plate has been designed particularly for a certain vehicle. It should be mounted according to the producer's installation instruction by a dedicated dealer or on certified service stations. The skid plate is fixed to regular apertures located on vehicle's body load-bearing elements. In case of correct installation the skid plate should not interfere with any vehicle's units and components.