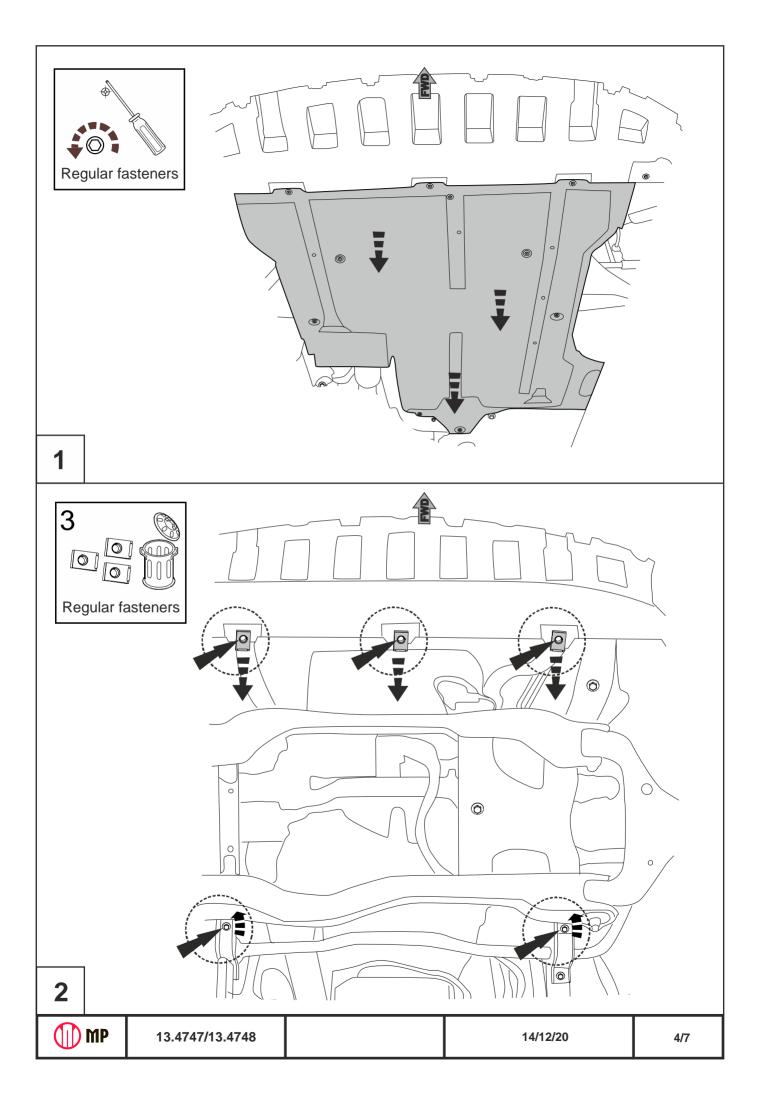

## INSTALLATION:

Engine bay and transmission elements skid plate has been designed particularly for a certain vehicle. It should be mounted according to the producer's installation instruction by a dedicated dealer or on certified service stations. The skid plate is fixed to regular apertures located on vehicle's body load-bearing elements. In case of correct installation the skid plate should not interfere with any vehicle's units and components.