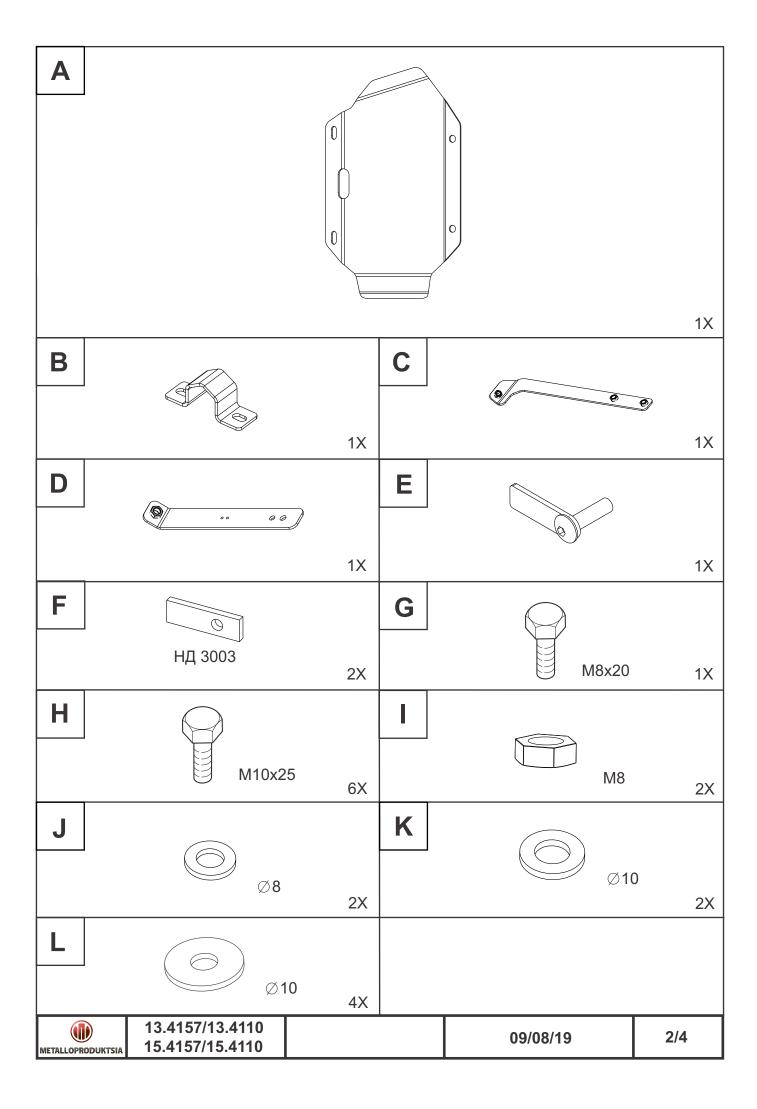

### **INSTALLATION:**

Engine bay and transmission elements skid plate has been designed particularly for a certain vehicle. It should be mounted according to the producer's installation instruction by a dedicated dealer or on certified service stations. The skid plate is fixed to regular apertures located on vehicle's body load-bearing elements. In case of correct installation the skid plate should not interfere with any vehicle's units and components.