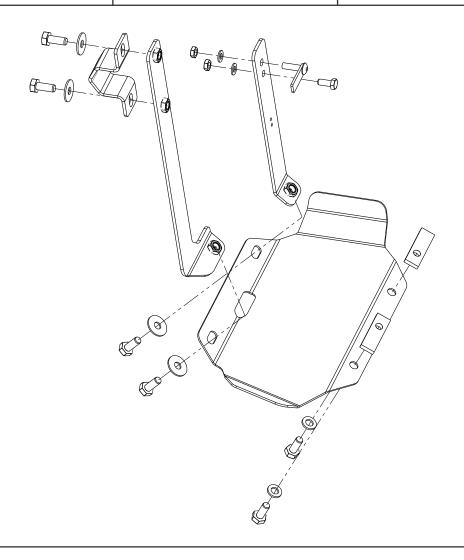

### **INSTALLATION:**

Engine bay and transmission elements skid plate has been designed particularly for a certain vehicle. It should be mounted according to the producer's installation instruction by a dedicated dealer or on certified service stations. The skid plate is fixed to regular apertures located on vehicle's body load-bearing elements. In case of correct installation the skid plate should not interfere with any vehicle's units and components.