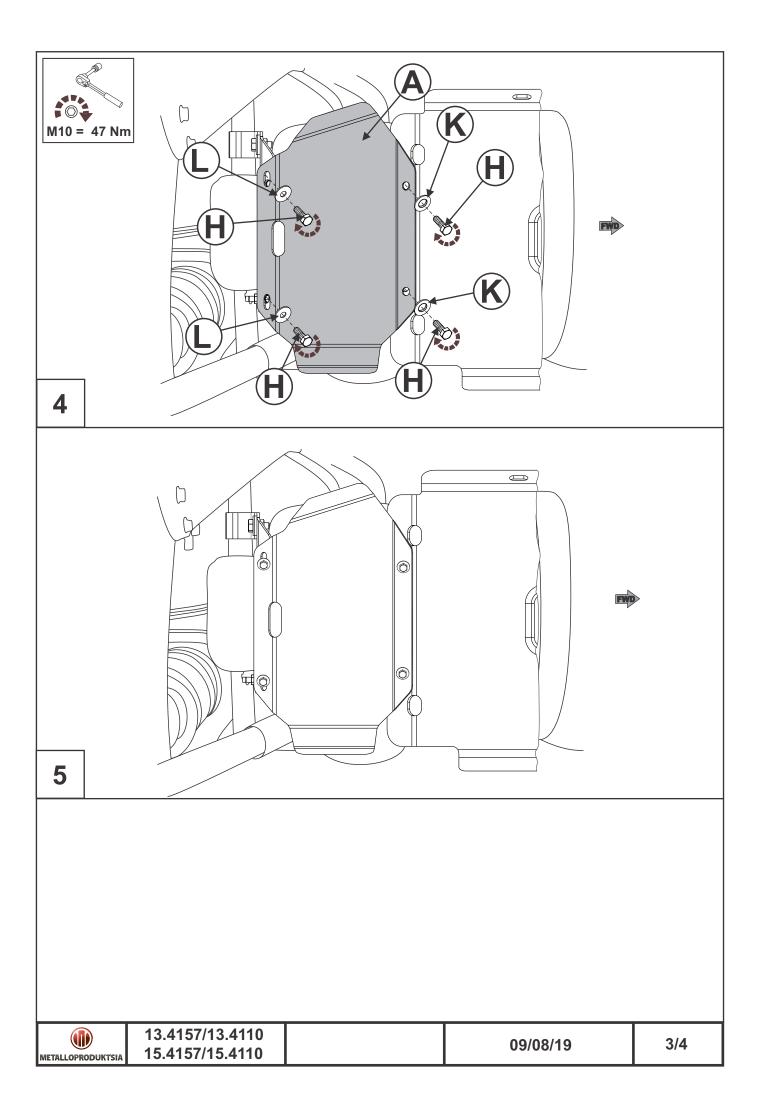

### **INSTALLATION:**

Engine bay and transmission elements skid plate has been designed particularly for a certain vehicle. It should be mounted according to the producer's installation instruction by a dedicated dealer or on certified service stations. The skid plate is fixed to regular apertures located on vehicle's body load-bearing elements. In case of correct installation the skid plate should not interfere with any vehicle's units and components.