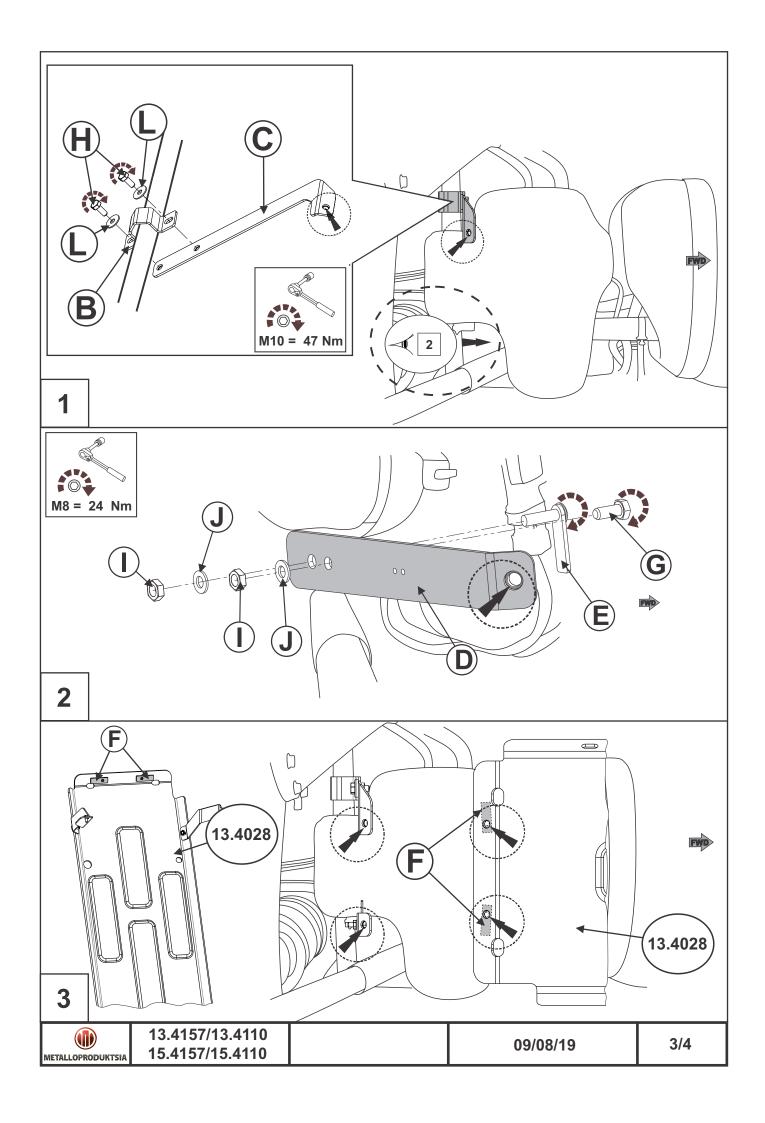

### **INSTALLATION:**

Engine bay and transmission elements skid plate has been designed particularly for a certain vehicle. It should be mounted according to the producer's installation instruction by a dedicated dealer or on certified service stations. The skid plate is fixed to regular apertures located on vehicle's body load-bearing elements. In case of correct installation the skid plate should not interfere with any vehicle's units and components.