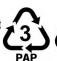

### **INSTALLATION:**

Engine bay and transmission elements skid plate has been designed particularly for a certain vehicle. It should be mounted according to the producer's installation instruction by a dedicated dealer or on certified service stations. The skid plate is fixed to regular apertures located on vehicle's body load-bearing elements. In case of correct installation the skid plate should not interfere with any vehicle's units and components.