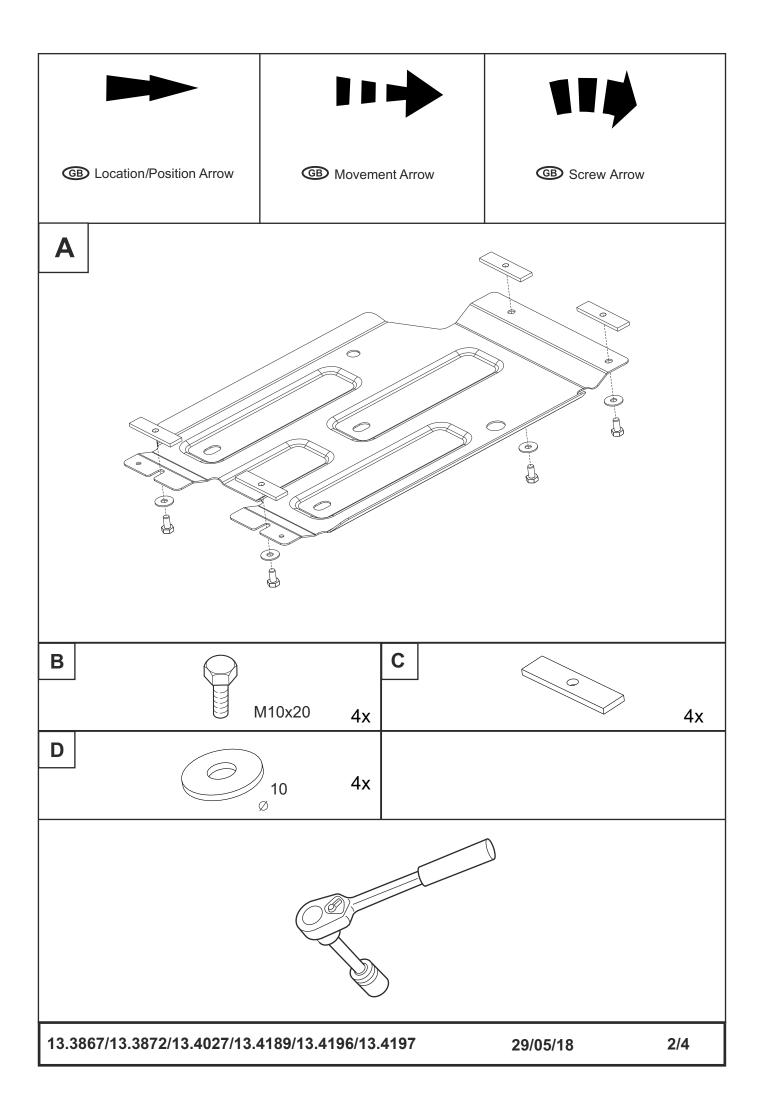

Mercedes-Benz X Class

**2018** 

13.3867/13.3872/13.4027/13.4189/13.4196/13.4197

29/05/18

1/4

| Engine bay and transmission elements skid plate has been designed and manufactured by LLC Metalloprodukts Product conforms to TOR 4591-001-25888788-2006 requirements. Product design is protected by model copyric certificates №89059, 15980, 15981, 15982, 15983. Patented in Russian Federation.                                                                                                                                      | ia.<br>ght |
|-------------------------------------------------------------------------------------------------------------------------------------------------------------------------------------------------------------------------------------------------------------------------------------------------------------------------------------------------------------------------------------------------------------------------------------------|------------|
| Engine bay and transmission elements skid plate has been designed particularly for a certain vehicle. It should mounted according to the producer's installation instruction by a dedicated dealer or on certified service stations. The s plate is fixed to regular apertures located on vehicle's body load-bearing elements. In case of correct installation the s plate should not interfere with any vehicle's units and components. | kid        |
| <b>OPERATING CONDITIONS:</b> Engine bay and transmission elements skid plate has been designed to operate in conditions specified by vehicl producer. Cases of crush or driving into obstacles at a speed should be excluded during exploitation. In case of head-crush it is necessary to assure in absence of damages of vehicle's components and units and availability roadworthiness on certified service stations.                  | on         |
| WARRANTY: Warranty period - 24 months.                                                                                                                                                                                                                                                                                                                                                                                                    |            |
| WARRANTY TERMS: The skid plate should be installed on a vehicle with undamaged body and load-bearing elements (vehicle, which has never been involved in road traffic accident); There are no mechanical damages of the skid plate resulting from head-on crush. All requirements to skid plate installation should be satisfied;                                                                                                         |            |
| There are no mechanical damages of powder coating.  Producer does not bear liability for damages caused to the vehicle, health and life of people in case of installation a exploitation terms violation. Producer has a right to introduce changes into the skid plate construction.                                                                                                                                                     | nd         |
|                                                                                                                                                                                                                                                                                                                                                                                                                                           |            |