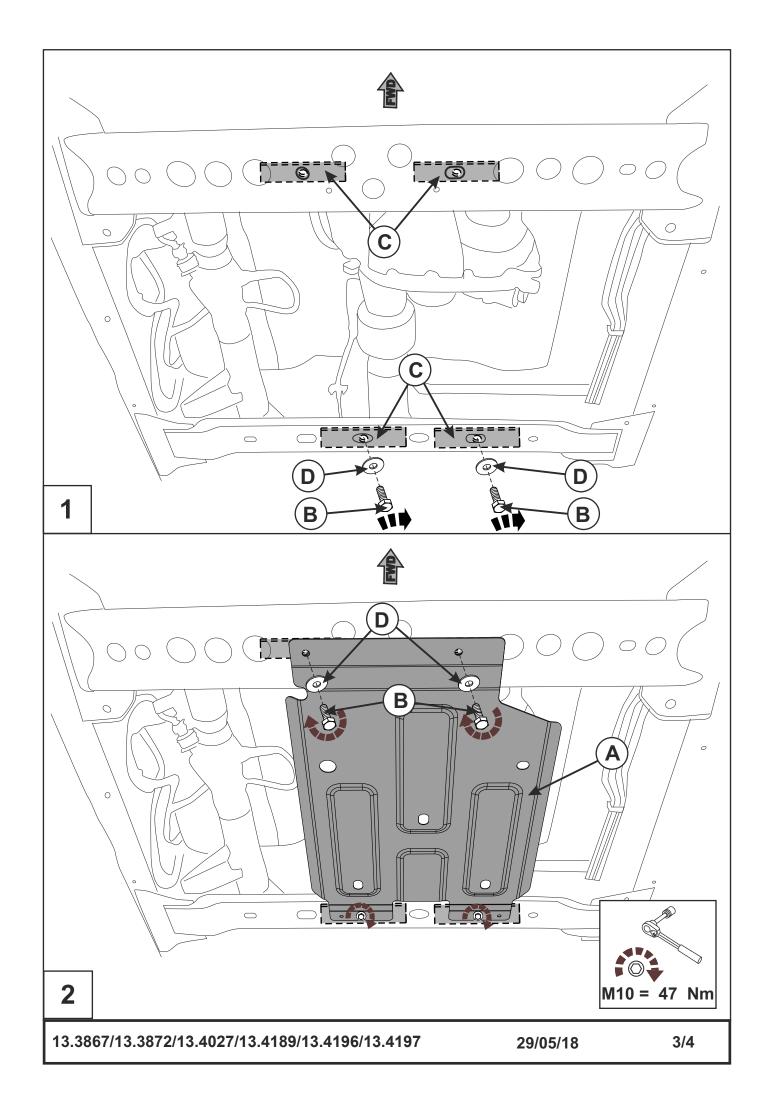

Mercedes-Benz X Class

**2018** 

13.3867/13.3872/13.4027/13.4189/13.4196/13.4197

29/05/18

1/4

| Engine bay and transmission elements skid plate has been designed and manufactured by LLC Metalloprodukts Product conforms to TOR 4591-001-25888788-2006 requirements. Product design is protected by model copyric certificates №89059, 15980, 15981, 15982, 15983. Patented in Russian Federation.                                                                                                                                      | ia.<br>ght |
|-------------------------------------------------------------------------------------------------------------------------------------------------------------------------------------------------------------------------------------------------------------------------------------------------------------------------------------------------------------------------------------------------------------------------------------------|------------|
| Engine bay and transmission elements skid plate has been designed particularly for a certain vehicle. It should mounted according to the producer's installation instruction by a dedicated dealer or on certified service stations. The s plate is fixed to regular apertures located on vehicle's body load-bearing elements. In case of correct installation the s plate should not interfere with any vehicle's units and components. | kid        |
| <b>OPERATING CONDITIONS:</b> Engine bay and transmission elements skid plate has been designed to operate in conditions specified by vehicl producer. Cases of crush or driving into obstacles at a speed should be excluded during exploitation. In case of head-crush it is necessary to assure in absence of damages of vehicle's components and units and availability roadworthiness on certified service stations.                  | on         |
| WARRANTY: Warranty period - 24 months.                                                                                                                                                                                                                                                                                                                                                                                                    |            |
| WARRANTY TERMS: The skid plate should be installed on a vehicle with undamaged body and load-bearing elements (vehicle, which has never been involved in road traffic accident); There are no mechanical damages of the skid plate resulting from head-on crush. All requirements to skid plate installation should be satisfied;                                                                                                         |            |
| There are no mechanical damages of powder coating.  Producer does not bear liability for damages caused to the vehicle, health and life of people in case of installation a exploitation terms violation. Producer has a right to introduce changes into the skid plate construction.                                                                                                                                                     | nd         |
|                                                                                                                                                                                                                                                                                                                                                                                                                                           |            |