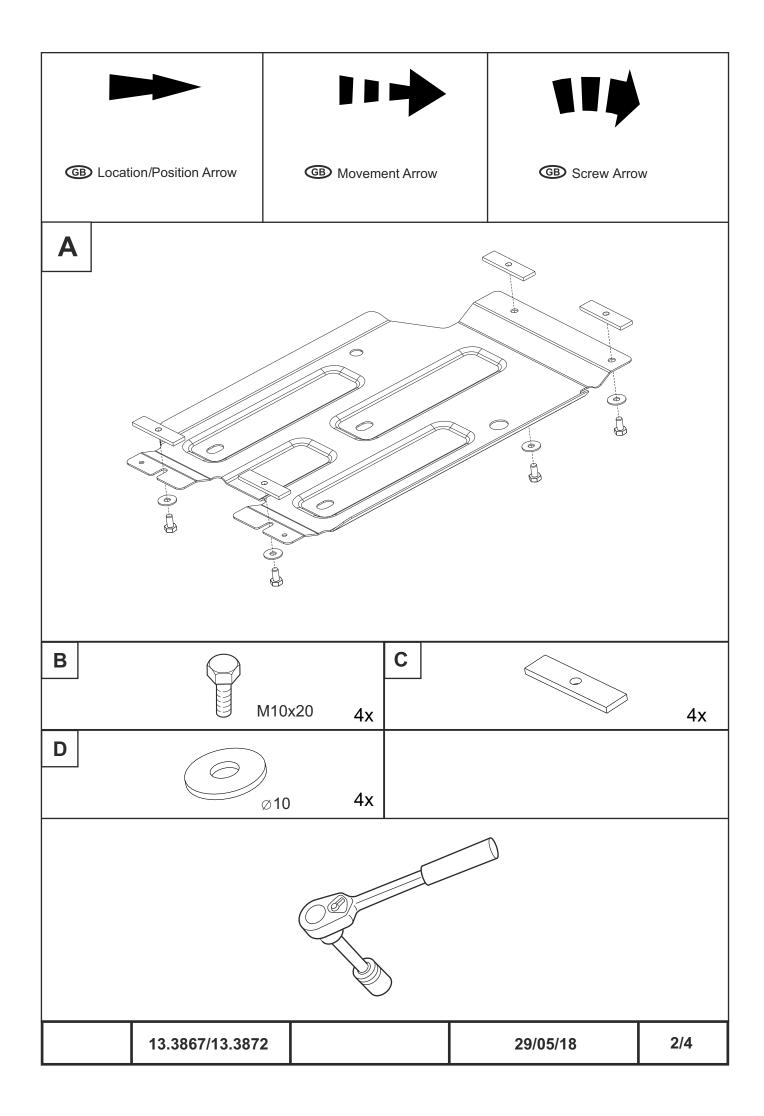

## INSTALLATION:

Engine bay and transmission elements skid plate has been designed particularly for a certain vehicle. It should be mounted according to the producer's installation instruction by a dedicated dealer or on certified service stations. The skid plate is fixed to regular apertures located on vehicle's body load-bearing elements. In case of correct installation the skid plate should not interfere with any vehicle's units and components.