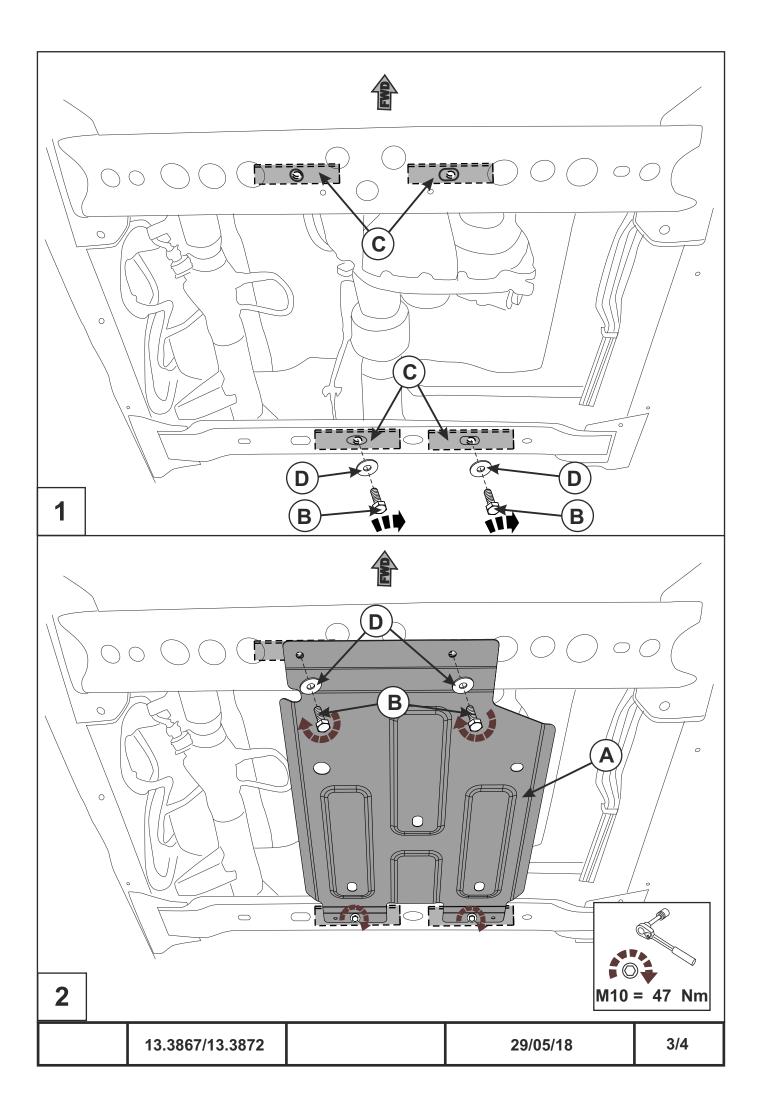

## INSTALLATION:

Engine bay and transmission elements skid plate has been designed particularly for a certain vehicle. It should be mounted according to the producer's installation instruction by a dedicated dealer or on certified service stations. The skid plate is fixed to regular apertures located on vehicle's body load-bearing elements. In case of correct installation the skid plate should not interfere with any vehicle's units and components.