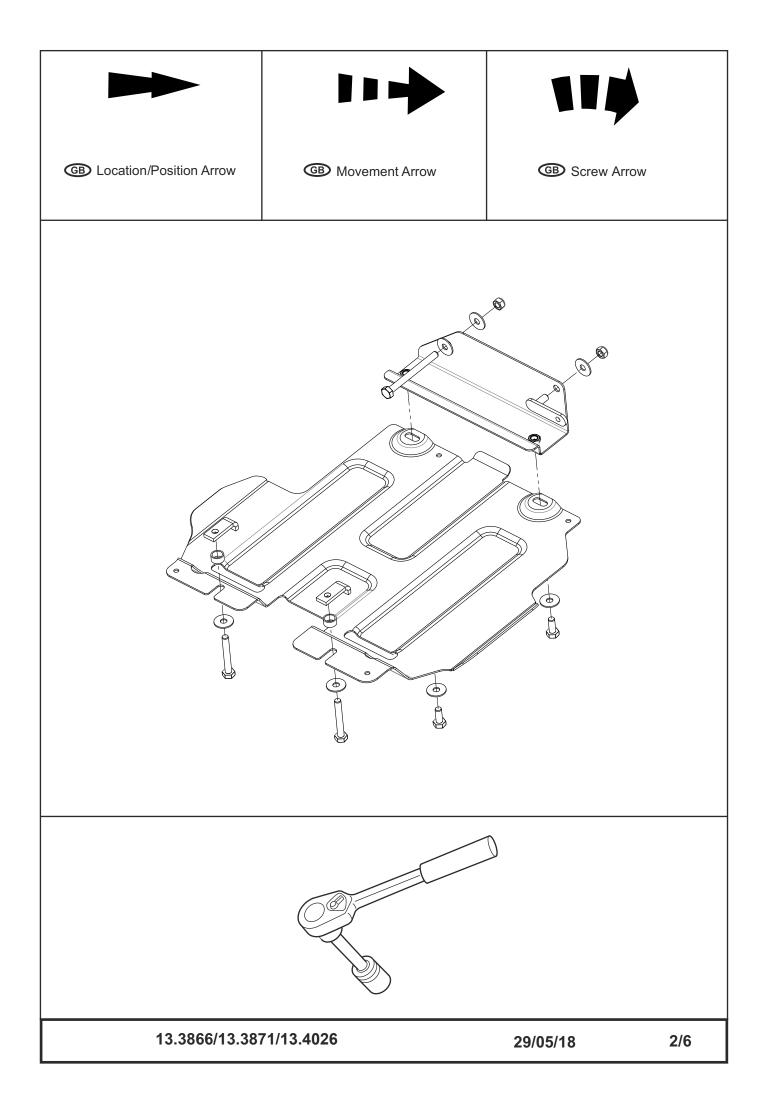

## INSTALLATION:

Engine bay and transmission elements skid plate has been designed particularly for a certain vehicle. It should be mounted according to the producer's installation instruction by a dedicated dealer or on certified service stations. The skid plate is fixed to regular apertures located on vehicle's body load-bearing elements. In case of correct installation the skid plate should not interfere with any vehicle's units and components.