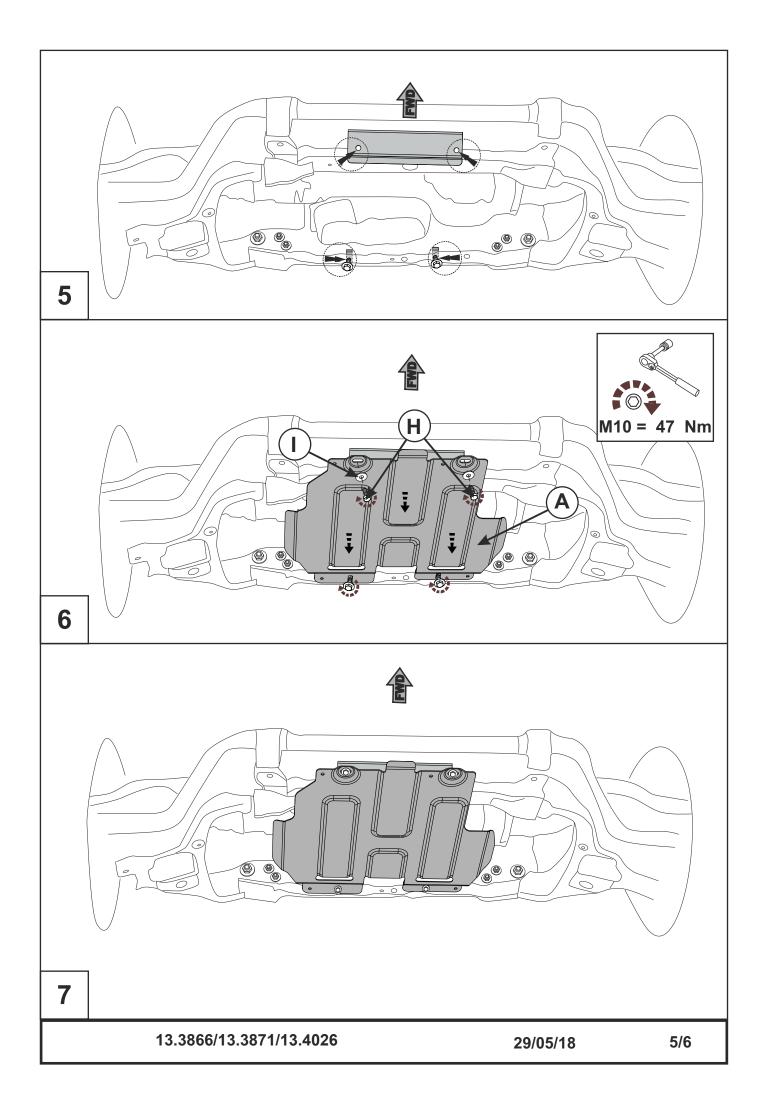

## INSTALLATION:

Engine bay and transmission elements skid plate has been designed particularly for a certain vehicle. It should be mounted according to the producer's installation instruction by a dedicated dealer or on certified service stations. The skid plate is fixed to regular apertures located on vehicle's body load-bearing elements. In case of correct installation the skid plate should not interfere with any vehicle's units and components.