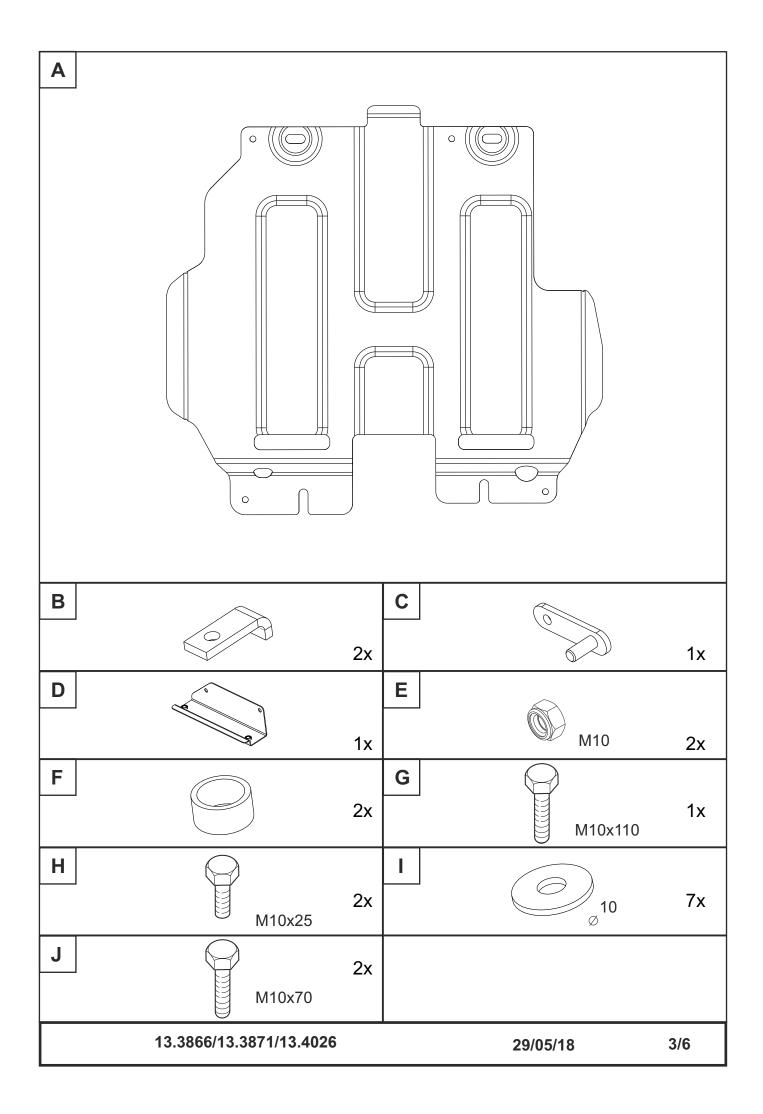

## INSTALLATION:

Engine bay and transmission elements skid plate has been designed particularly for a certain vehicle. It should be mounted according to the producer's installation instruction by a dedicated dealer or on certified service stations. The skid plate is fixed to regular apertures located on vehicle's body load-bearing elements. In case of correct installation the skid plate should not interfere with any vehicle's units and components.