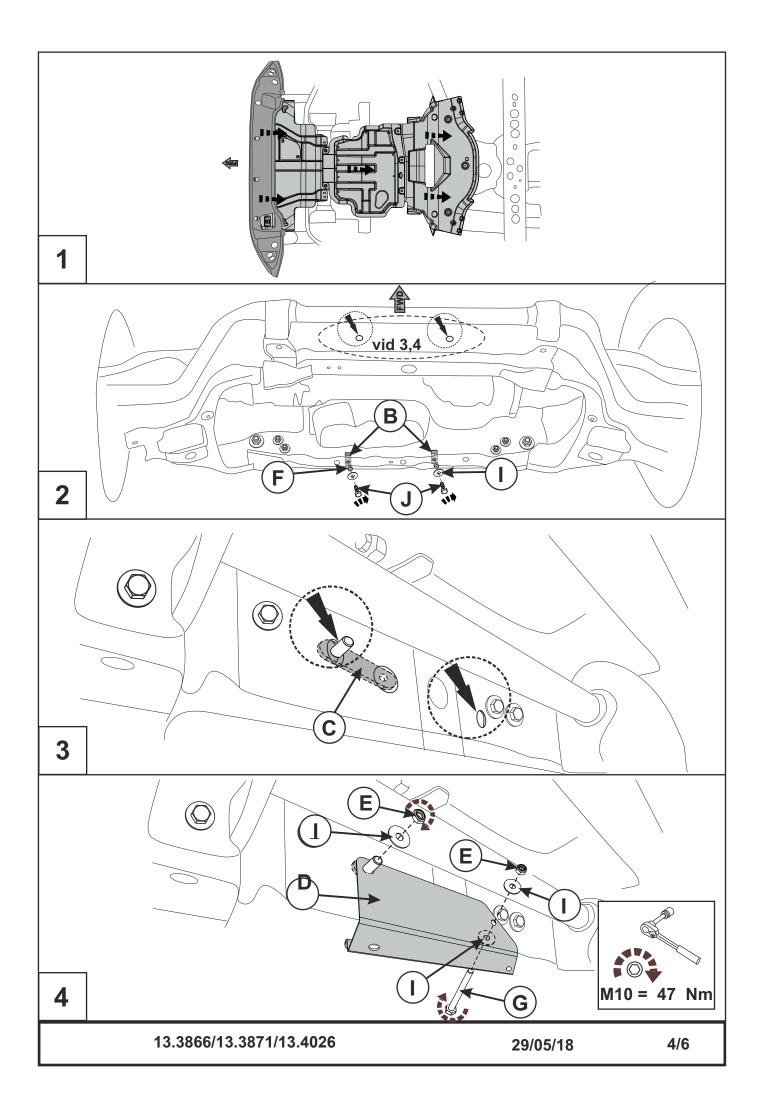

## INSTALLATION:

Engine bay and transmission elements skid plate has been designed particularly for a certain vehicle. It should be mounted according to the producer's installation instruction by a dedicated dealer or on certified service stations. The skid plate is fixed to regular apertures located on vehicle's body load-bearing elements. In case of correct installation the skid plate should not interfere with any vehicle's units and components.