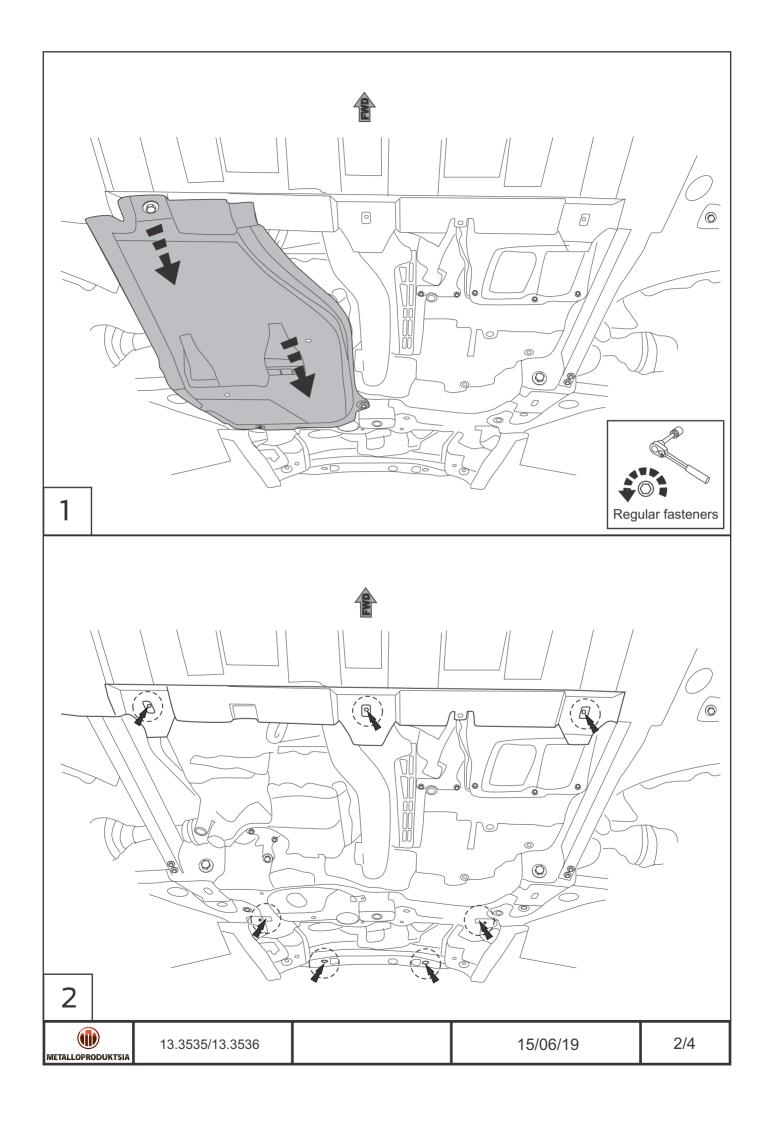

## INSTALLATION:

Engine bay and transmission elements skid plate has been designed particularly for a certain vehicle. It should be mounted according to the producer's installation instruction by a dedicated dealer or on certified service stations. The skid plate is fixed to regular apertures located on vehicle's body load-bearing elements. In case of correct installation the skid plate should not interfere with any vehicle's units and components.