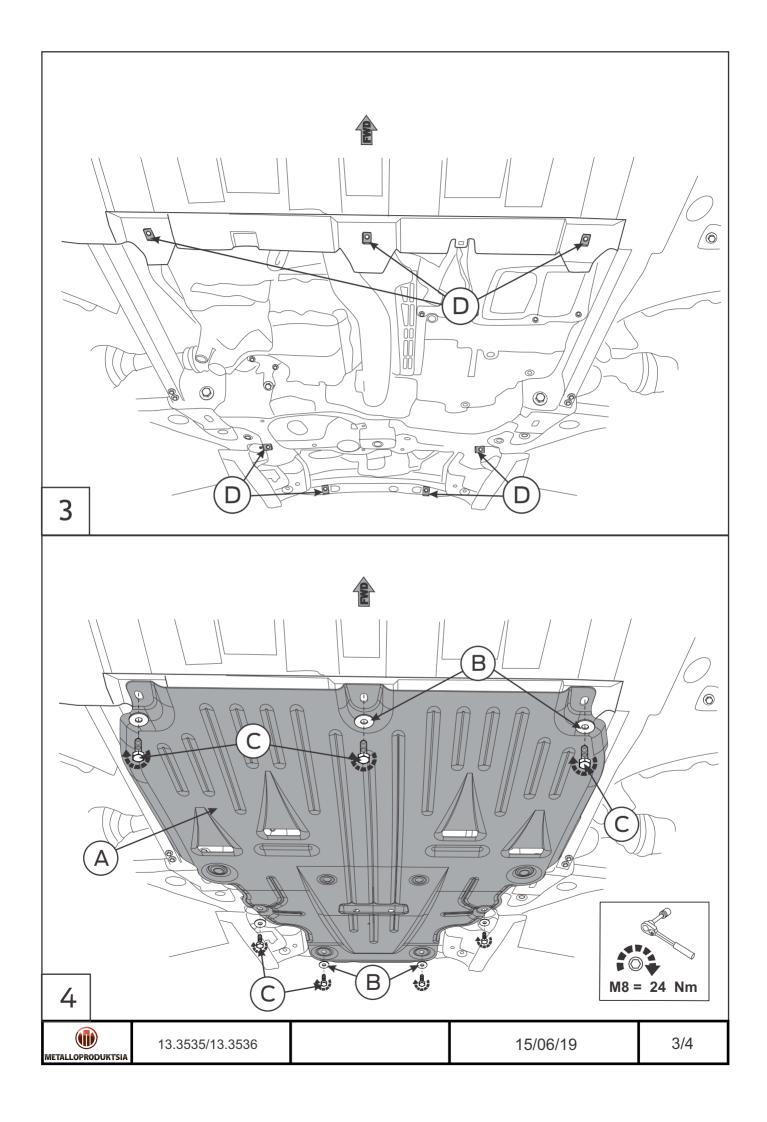

## INSTALLATION:

Engine bay and transmission elements skid plate has been designed particularly for a certain vehicle. It should be mounted according to the producer's installation instruction by a dedicated dealer or on certified service stations. The skid plate is fixed to regular apertures located on vehicle's body load-bearing elements. In case of correct installation the skid plate should not interfere with any vehicle's units and components.