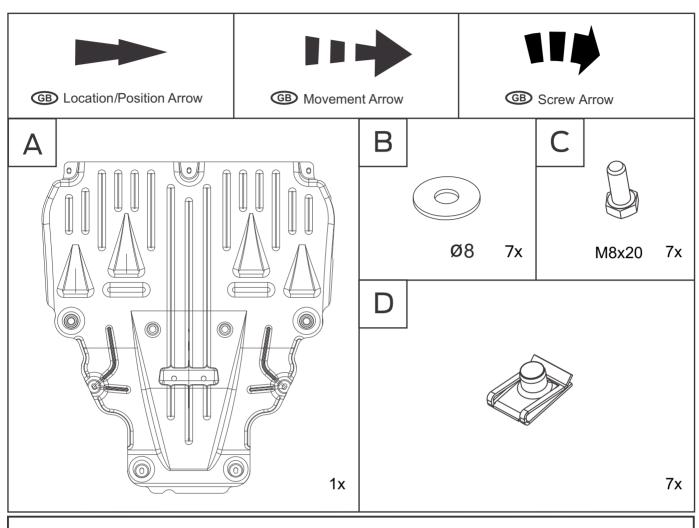

# GB INSTALLATION MANUAL SKID PLATE FOR ENGINE BAY AND TRANSMISSION CASE

MERCEDES BENZ A-Class 2012-2018

**MERCEDES BENZ B-Class 2011-2019** 

13.3535/13.3536 15/06/19 1/4

Engine bay and transmission elements skid plate has been designed and manufactured by LLC Metalloproduktsia. Product conforms to TOR 4591-001-25888788-2006 requirements. Product design is protected by model copyright certificates №89059, 15980, 15981, 15982, 15983. Patented in Russian Federation.

## INSTALLATION:

Engine bay and transmission elements skid plate has been designed particularly for a certain vehicle. It should be mounted according to the producer's installation instruction by a dedicated dealer or on certified service stations. The skid plate is fixed to regular apertures located on vehicle's body load-bearing elements. In case of correct installation the skid plate should not interfere with any vehicle's units and components.