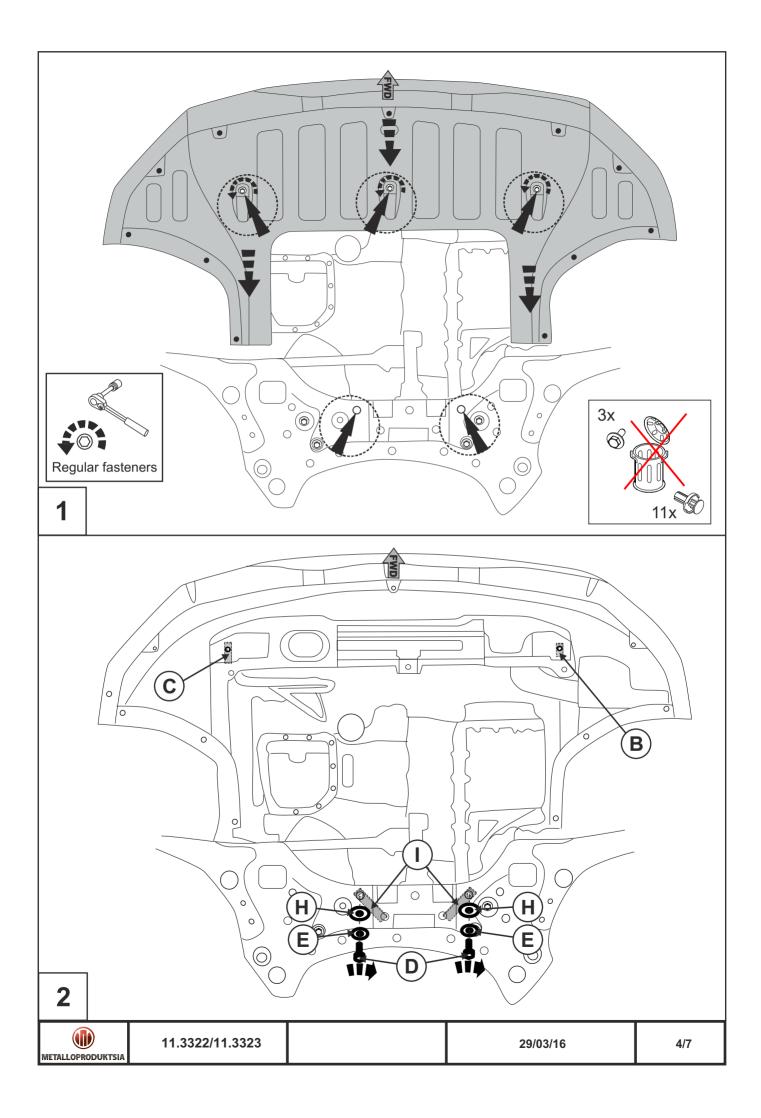

## INSTALLATION:

Engine bay and transmission elements skid plate has been designed particularly for a certain vehicle. It should be mounted according to the producer's installation instruction by a dedicated dealer or on certified service stations. The skid plate is fixed to regular apertures located on vehicle's body load-bearing elements. In case of correct installation the skid plate should not interfere with any vehicle's units and components.