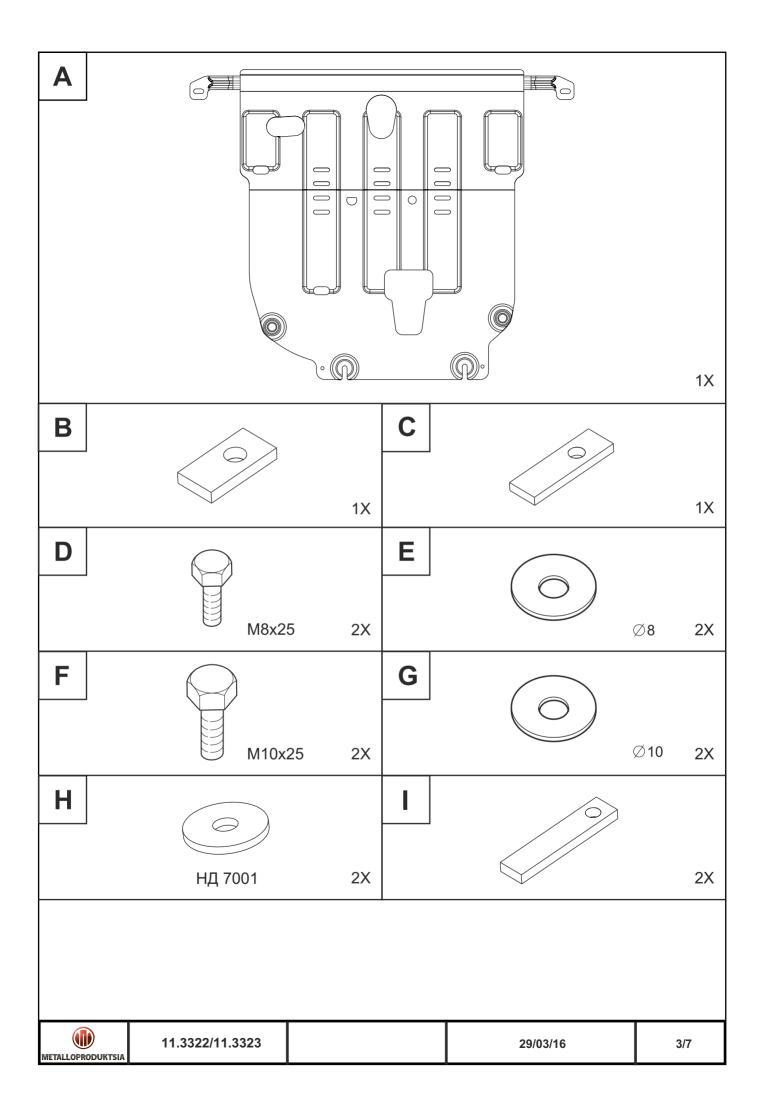

## INSTALLATION:

Engine bay and transmission elements skid plate has been designed particularly for a certain vehicle. It should be mounted according to the producer's installation instruction by a dedicated dealer or on certified service stations. The skid plate is fixed to regular apertures located on vehicle's body load-bearing elements. In case of correct installation the skid plate should not interfere with any vehicle's units and components.