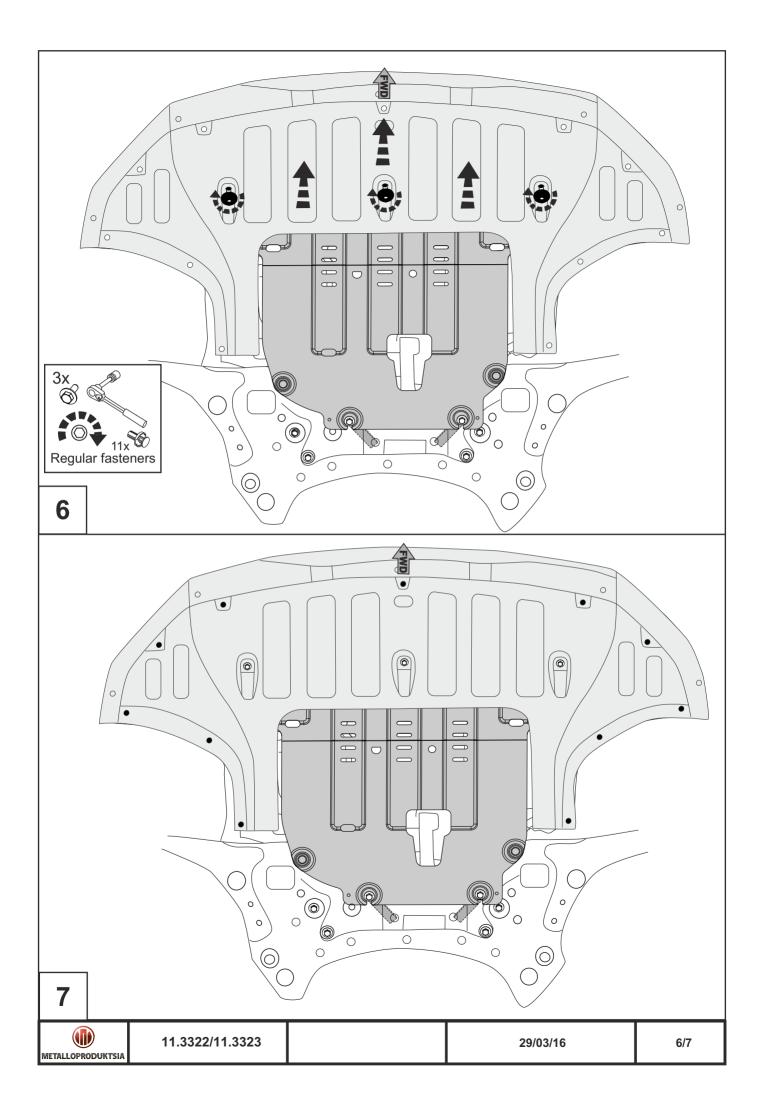

## INSTALLATION:

Engine bay and transmission elements skid plate has been designed particularly for a certain vehicle. It should be mounted according to the producer's installation instruction by a dedicated dealer or on certified service stations. The skid plate is fixed to regular apertures located on vehicle's body load-bearing elements. In case of correct installation the skid plate should not interfere with any vehicle's units and components.