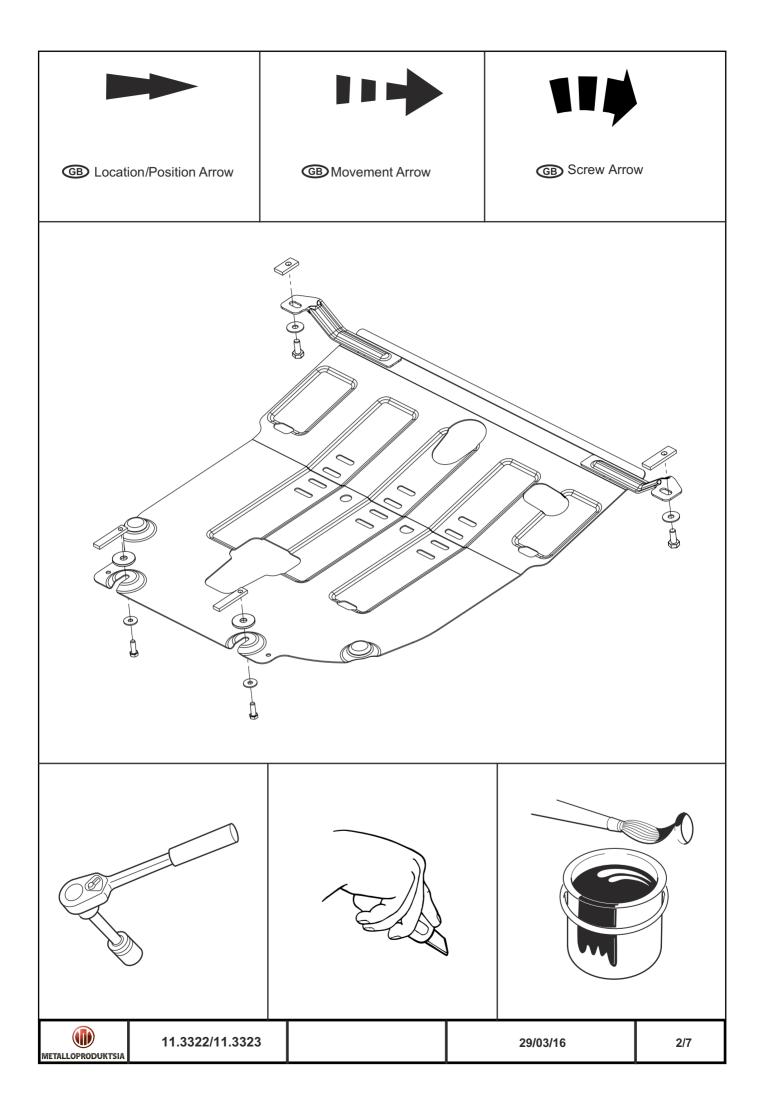

## INSTALLATION:

Engine bay and transmission elements skid plate has been designed particularly for a certain vehicle. It should be mounted according to the producer's installation instruction by a dedicated dealer or on certified service stations. The skid plate is fixed to regular apertures located on vehicle's body load-bearing elements. In case of correct installation the skid plate should not interfere with any vehicle's units and components.