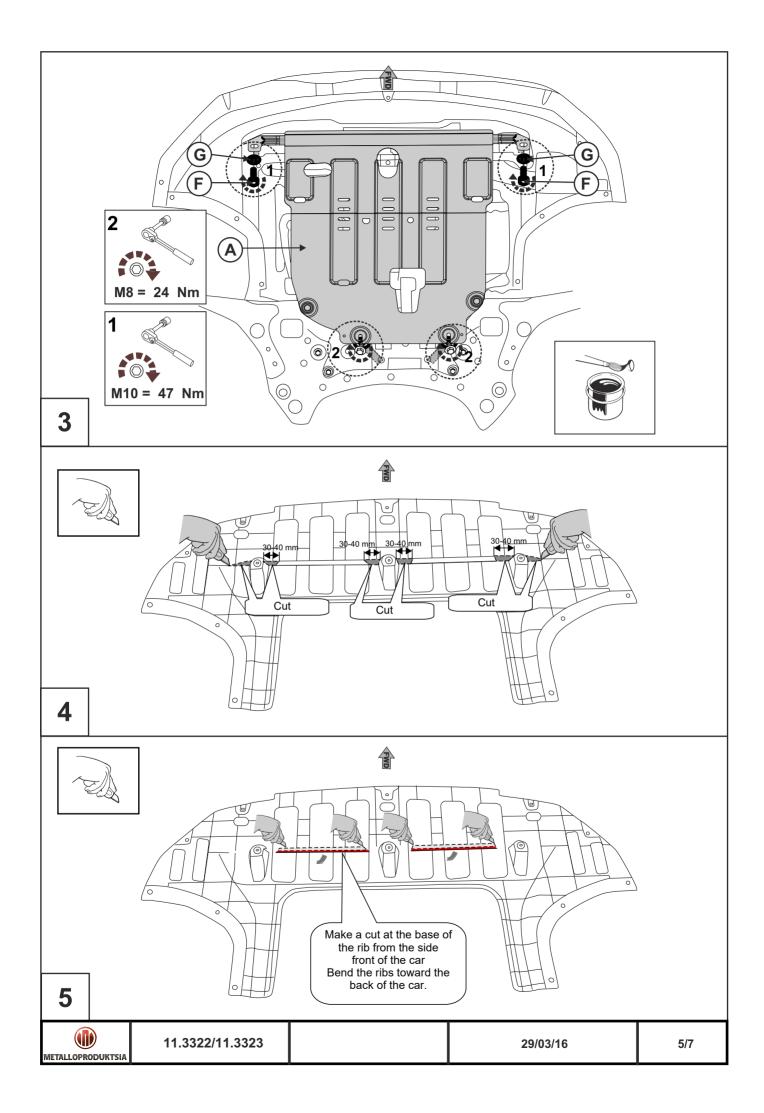

## INSTALLATION:

Engine bay and transmission elements skid plate has been designed particularly for a certain vehicle. It should be mounted according to the producer's installation instruction by a dedicated dealer or on certified service stations. The skid plate is fixed to regular apertures located on vehicle's body load-bearing elements. In case of correct installation the skid plate should not interfere with any vehicle's units and components.