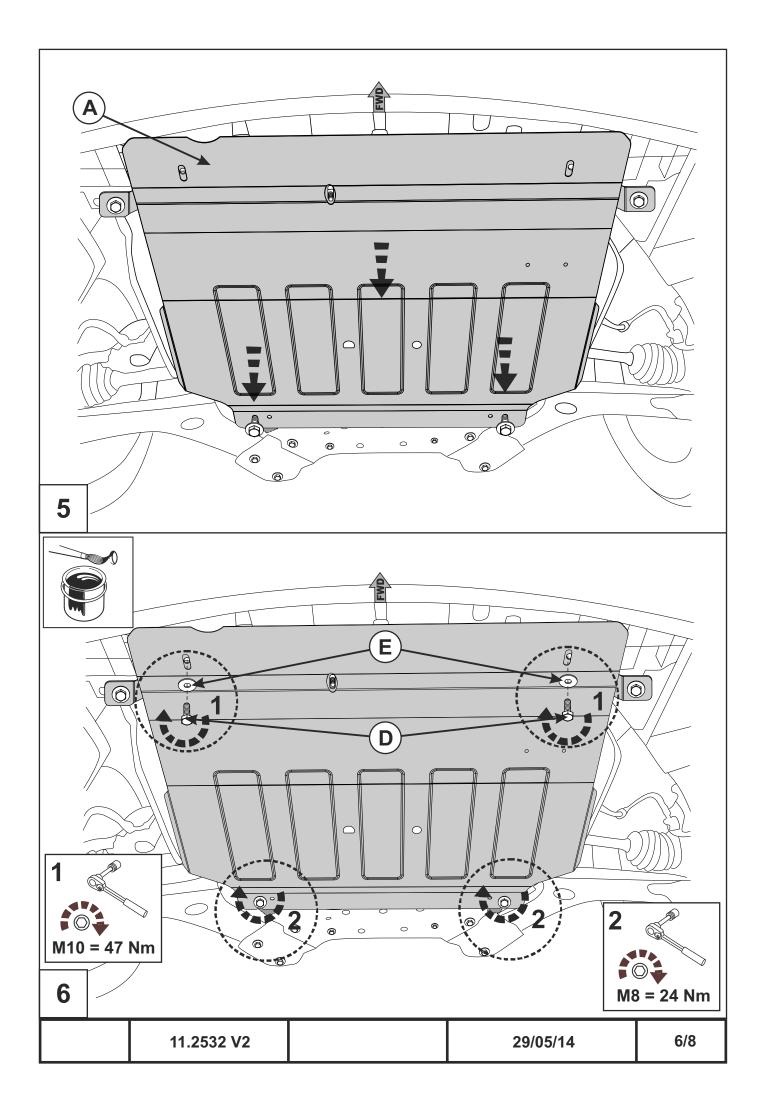

## INSTALLATION:

Engine bay and transmission elements skid plate has been designed particularly for a certain vehicle. It should be mounted according to the producer's installation instruction by a dedicated dealer or on certified service stations. The skid plate is fixed to regular apertures located on vehicle's body load-bearing elements. In case of correct installation the skid plate should not interfere with any vehicle's units and components.