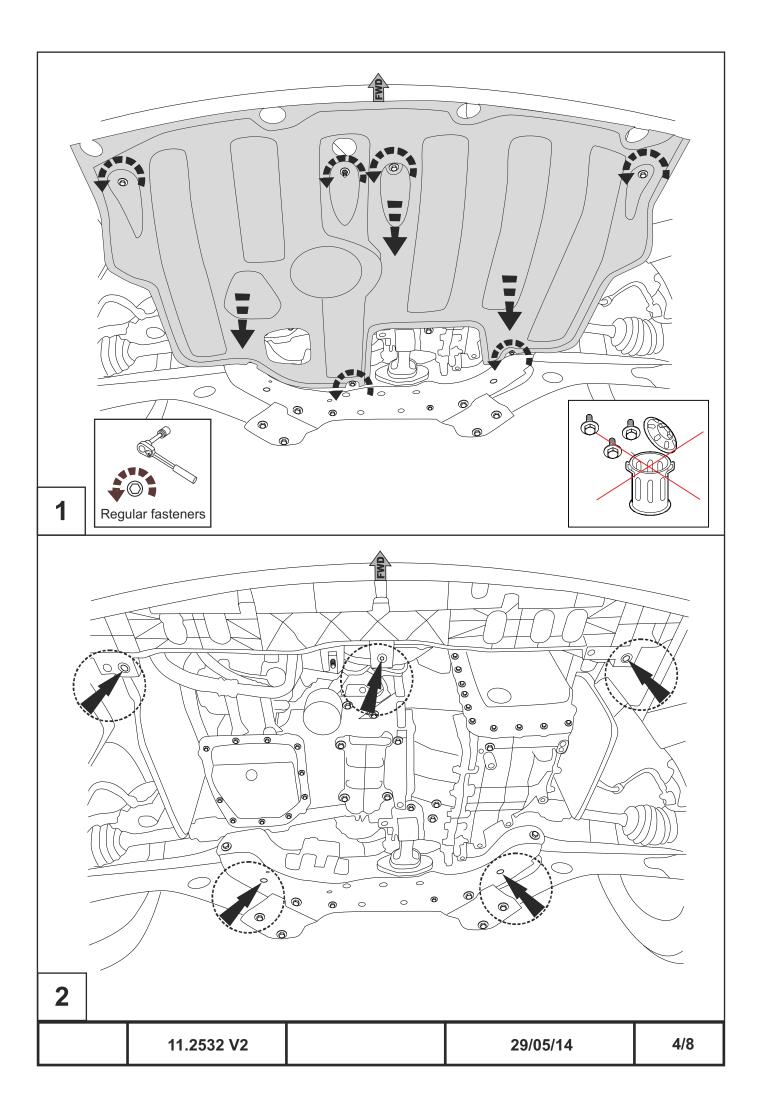

## INSTALLATION:

Engine bay and transmission elements skid plate has been designed particularly for a certain vehicle. It should be mounted according to the producer's installation instruction by a dedicated dealer or on certified service stations. The skid plate is fixed to regular apertures located on vehicle's body load-bearing elements. In case of correct installation the skid plate should not interfere with any vehicle's units and components.