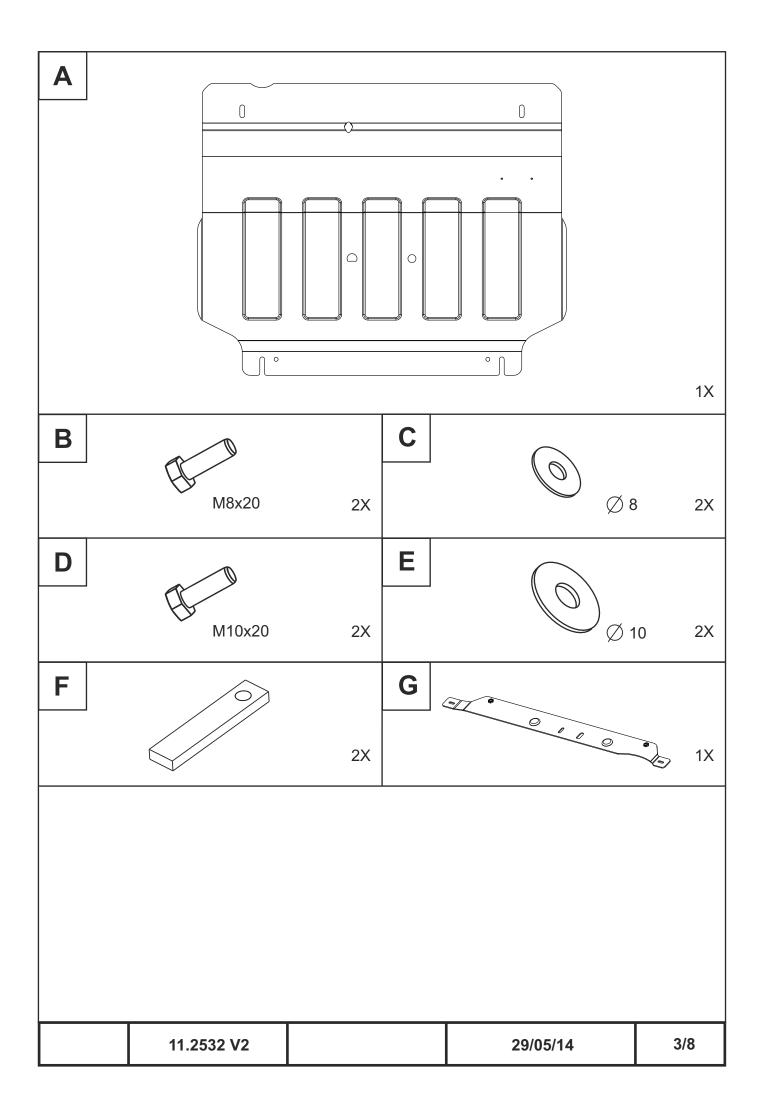

## INSTALLATION:

Engine bay and transmission elements skid plate has been designed particularly for a certain vehicle. It should be mounted according to the producer's installation instruction by a dedicated dealer or on certified service stations. The skid plate is fixed to regular apertures located on vehicle's body load-bearing elements. In case of correct installation the skid plate should not interfere with any vehicle's units and components.