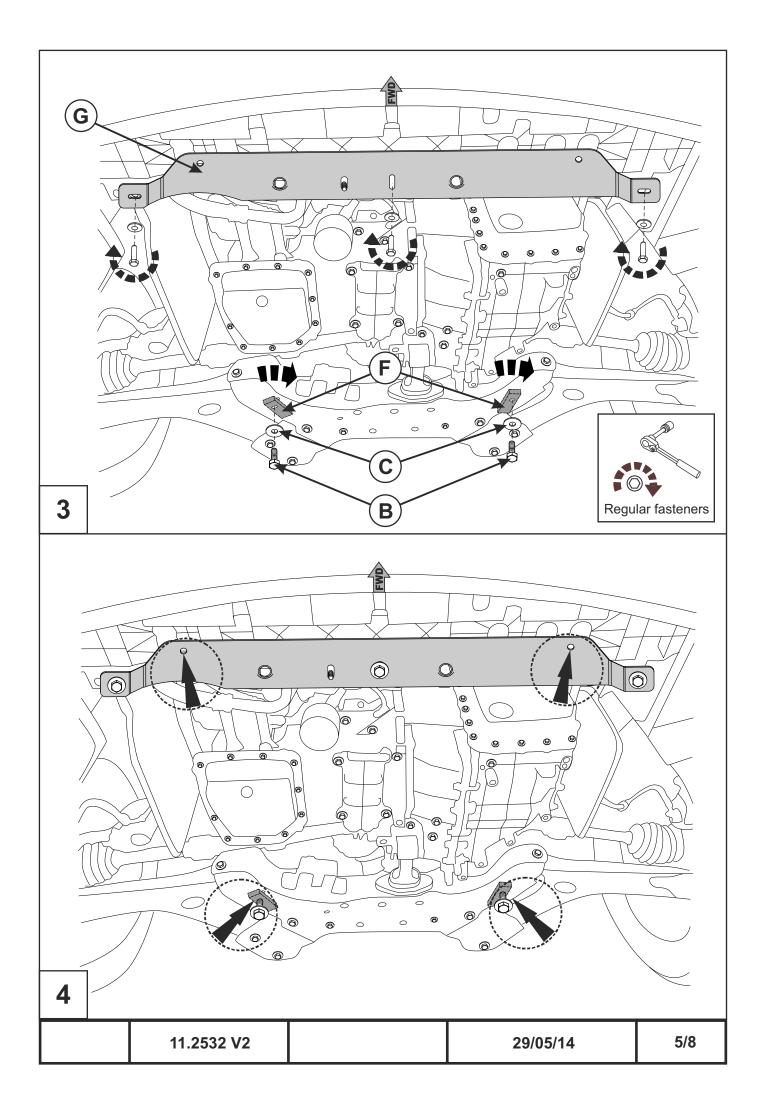

## INSTALLATION:

Engine bay and transmission elements skid plate has been designed particularly for a certain vehicle. It should be mounted according to the producer's installation instruction by a dedicated dealer or on certified service stations. The skid plate is fixed to regular apertures located on vehicle's body load-bearing elements. In case of correct installation the skid plate should not interfere with any vehicle's units and components.