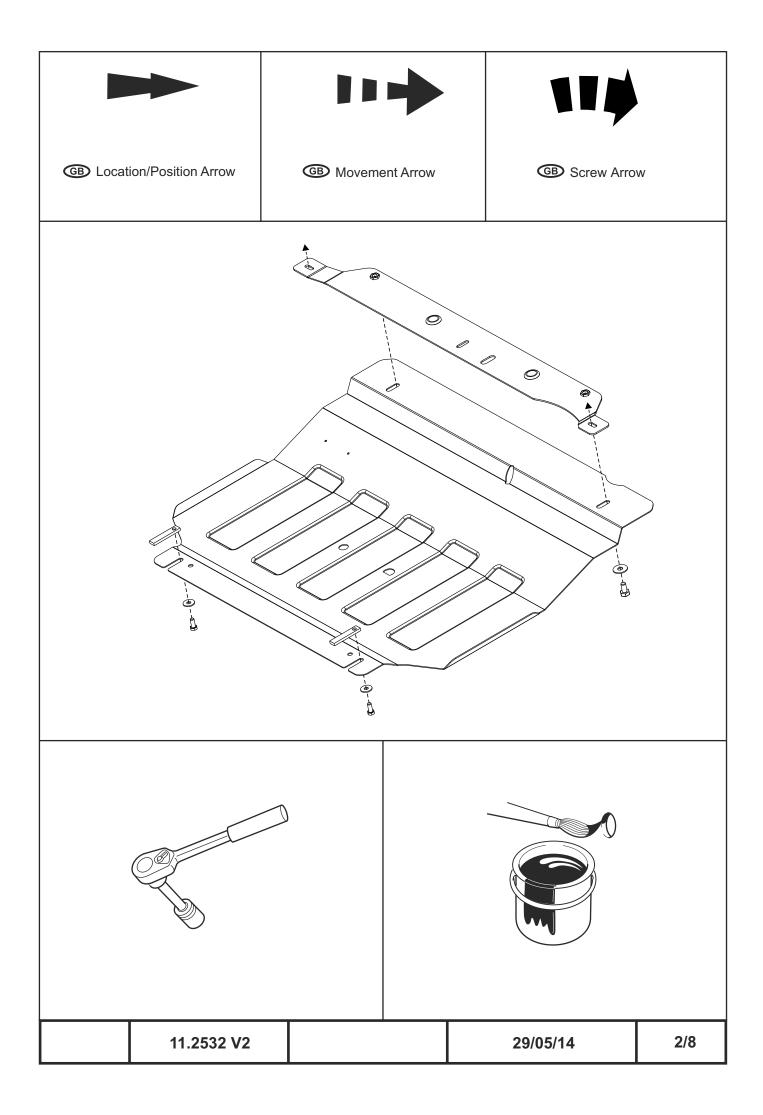

## INSTALLATION:

Engine bay and transmission elements skid plate has been designed particularly for a certain vehicle. It should be mounted according to the producer's installation instruction by a dedicated dealer or on certified service stations. The skid plate is fixed to regular apertures located on vehicle's body load-bearing elements. In case of correct installation the skid plate should not interfere with any vehicle's units and components.