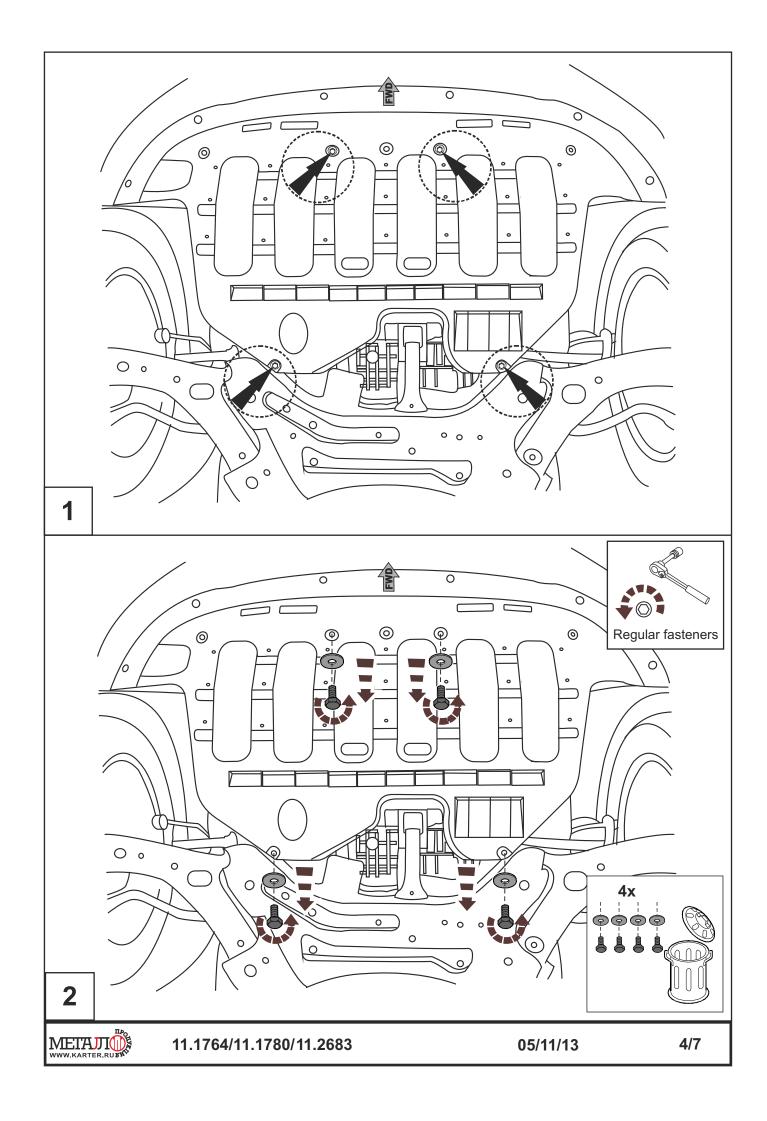

INSTALLATION:
Engine bay and transmission elements skid plate has been designed particularly for a certain vehicle. It should be mounted according to the producer's installation instruction by a dedicated dealer or on certified service stations. The skid plate is fixed to resultar apertures located on vehicle's body load-bearing elements. In case of correct installation the skid