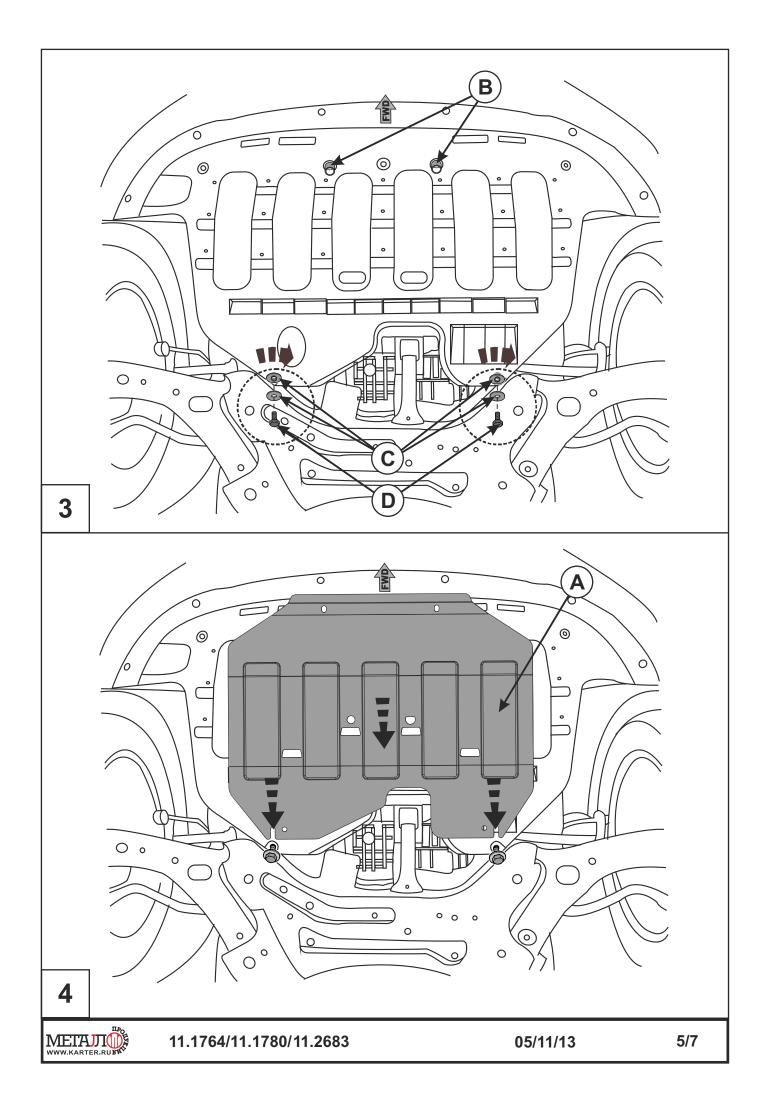

INSTALLATION:
Engine bay and transmission elements skid plate has been designed particularly for a certain vehicle. It should be mounted according to the producer's installation instruction by a dedicated dealer or on certified service stations. The skid plate is fixed to resultar apertures located on vehicle's body load-bearing elements. In case of correct installation the skid