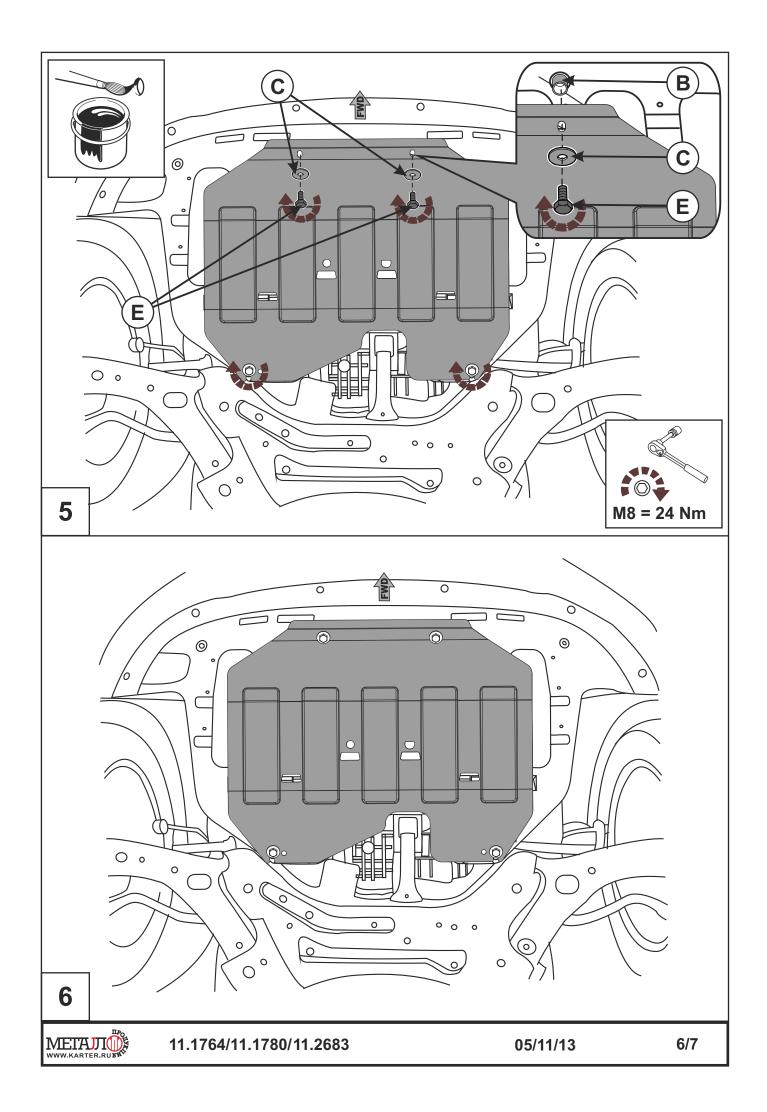

INSTALLATION:
Engine bay and transmission elements skid plate has been designed particularly for a certain vehicle. It should be mounted according to the producer's installation instruction by a dedicated dealer or on certified service stations. The skid plate is fixed to resultar apertures located on vehicle's body load-bearing elements. In case of correct installation the skid