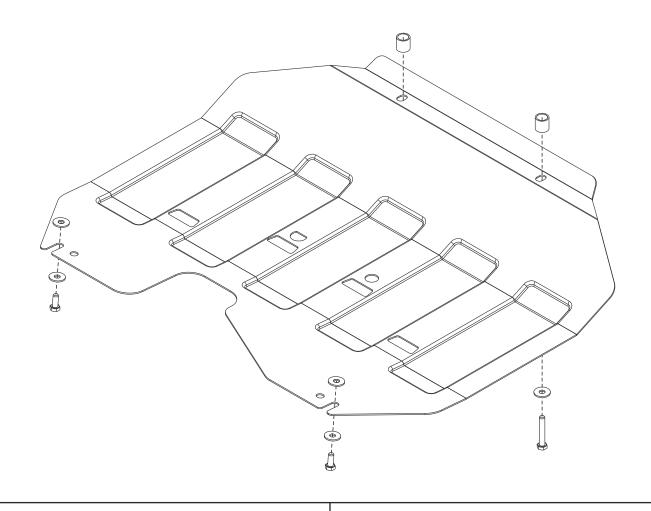

INSTALLATION:
Engine bay and transmission elements skid plate has been designed particularly for a certain vehicle. It should be mounted according to the producer's installation instruction by a dedicated dealer or on certified service stations. The skid plate is fixed to resultar apertures located on vehicle's body load-bearing elements. In case of correct installation the skid