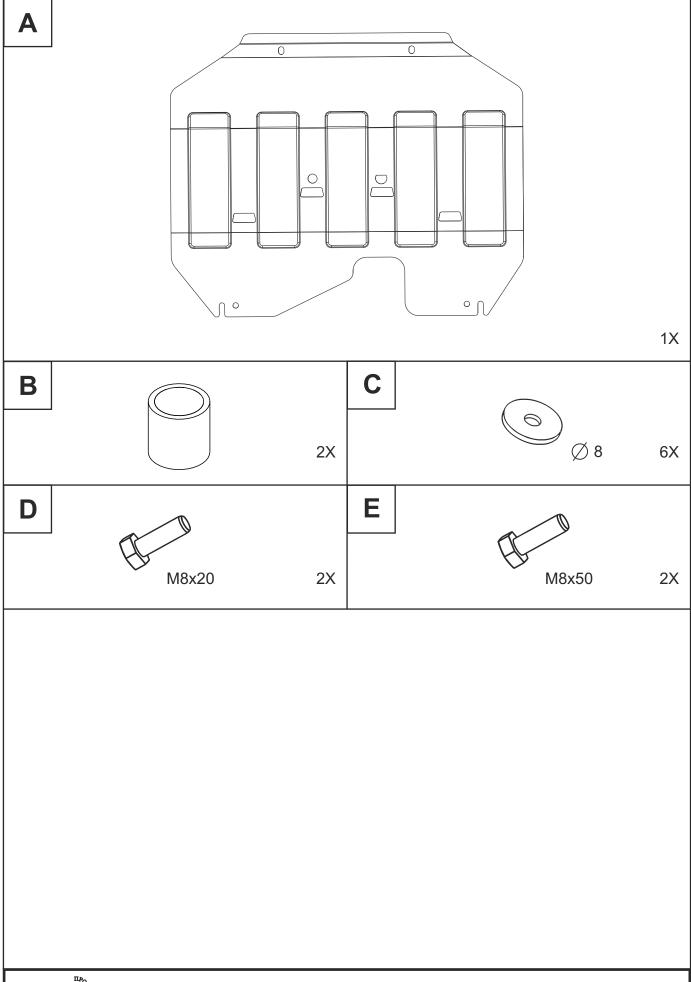

INSTALLATION:
Engine bay and transmission elements skid plate has been designed particularly for a certain vehicle. It should be mounted according to the producer's installation instruction by a dedicated dealer or on certified service stations. The skid plate is fixed to resultar apertures located on vehicle's body load-bearing elements. In case of correct installation the skid