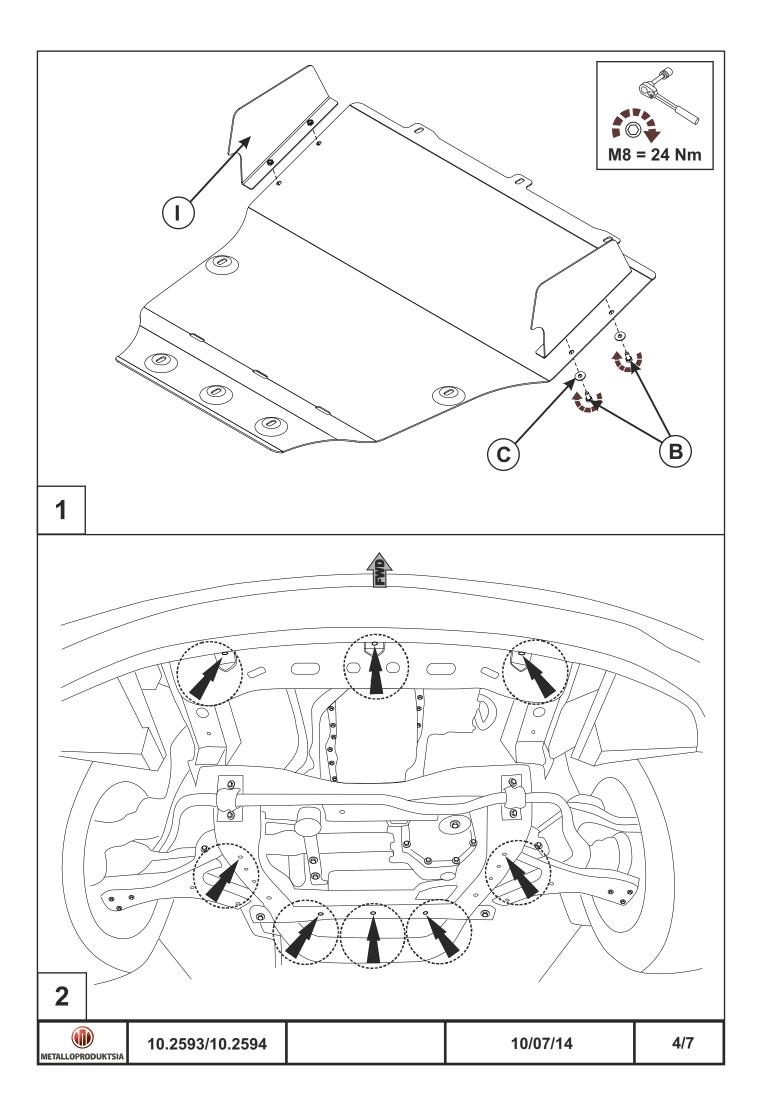

## INSTALLATION:

Engine bay and transmission elements skid plate has been designed particularly for a certain vehicle. It should be mounted according to the producer's installation instruction by a dedicated dealer or on certified service stations. The skid plate is fixed to regular apertures located on vehicle's body load-bearing elements. In case of correct installation the skid plate should not interfere with any vehicle's units and components.