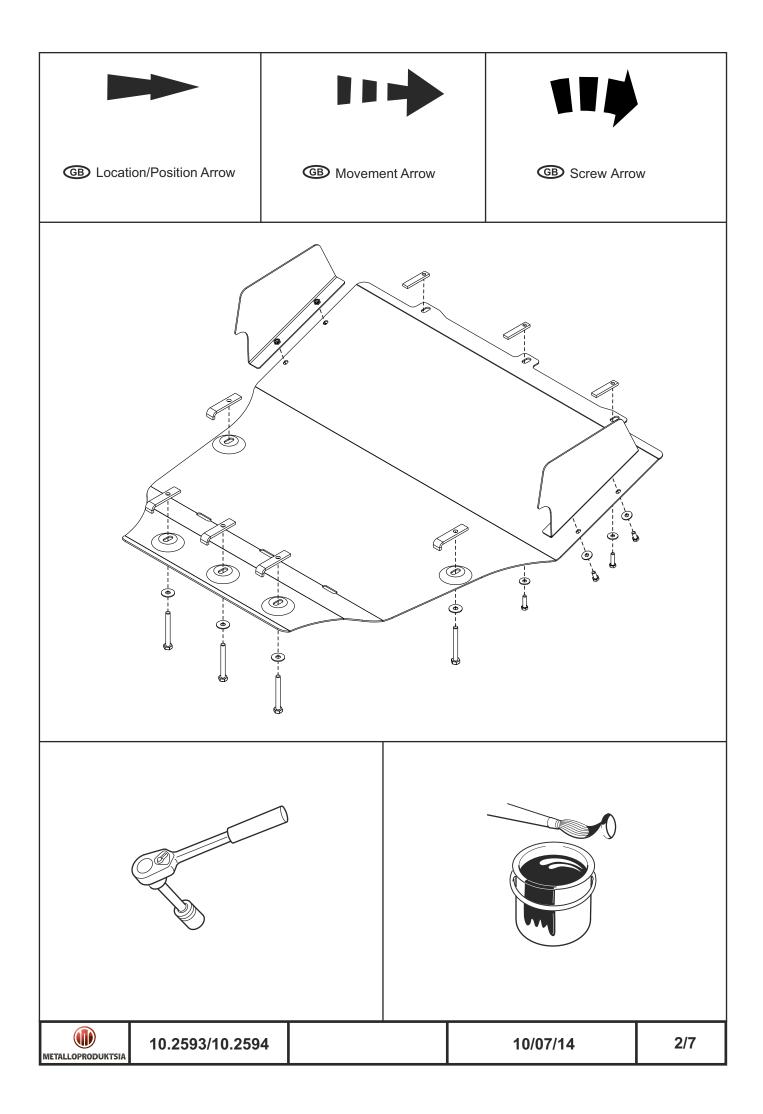

## INSTALLATION:

Engine bay and transmission elements skid plate has been designed particularly for a certain vehicle. It should be mounted according to the producer's installation instruction by a dedicated dealer or on certified service stations. The skid plate is fixed to regular apertures located on vehicle's body load-bearing elements. In case of correct installation the skid plate should not interfere with any vehicle's units and components.