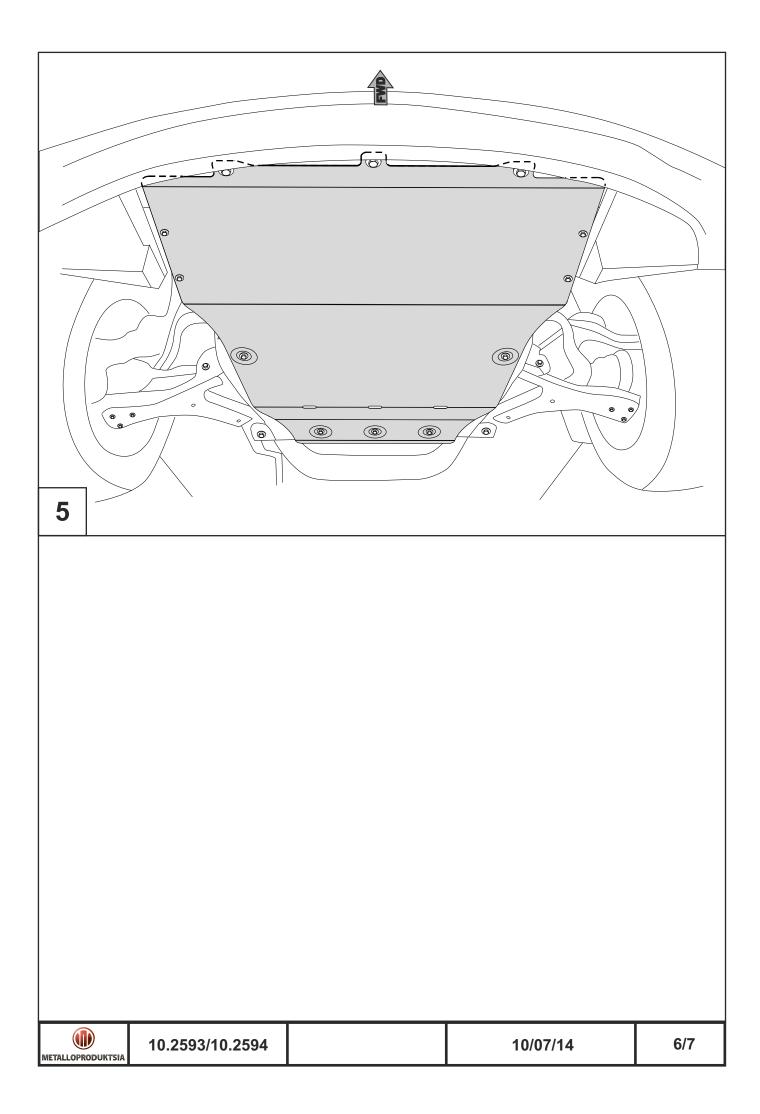

## INSTALLATION:

Engine bay and transmission elements skid plate has been designed particularly for a certain vehicle. It should be mounted according to the producer's installation instruction by a dedicated dealer or on certified service stations. The skid plate is fixed to regular apertures located on vehicle's body load-bearing elements. In case of correct installation the skid plate should not interfere with any vehicle's units and components.