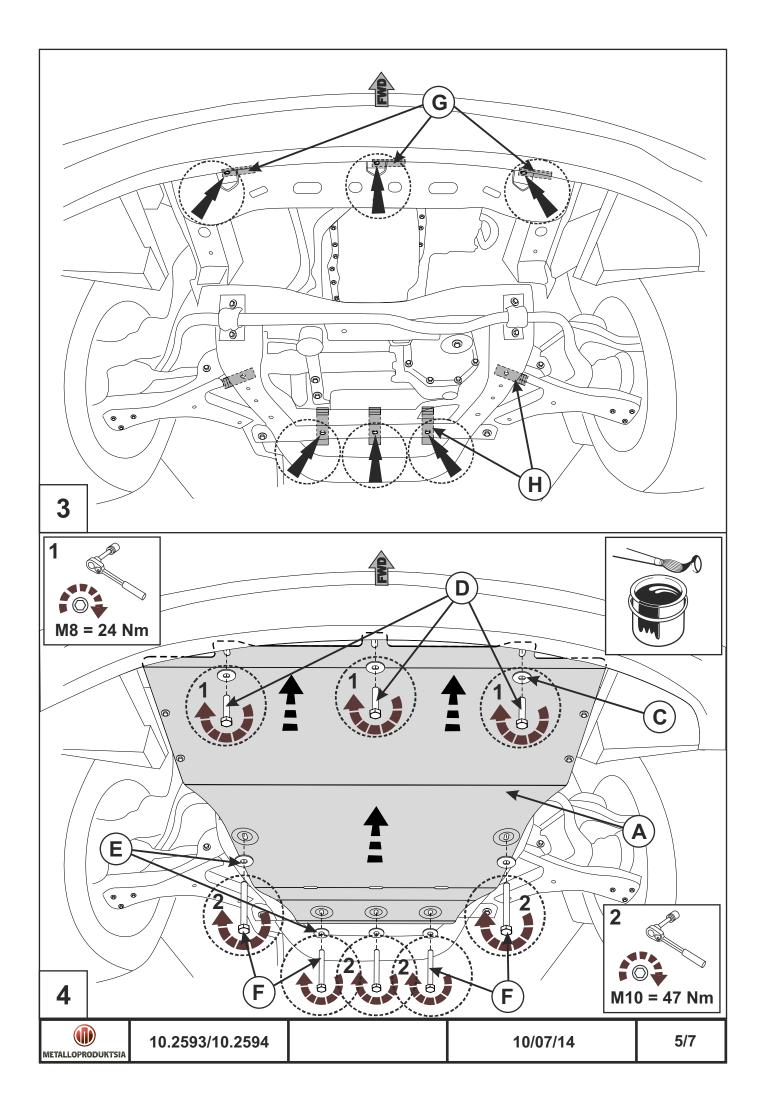

## INSTALLATION:

Engine bay and transmission elements skid plate has been designed particularly for a certain vehicle. It should be mounted according to the producer's installation instruction by a dedicated dealer or on certified service stations. The skid plate is fixed to regular apertures located on vehicle's body load-bearing elements. In case of correct installation the skid plate should not interfere with any vehicle's units and components.