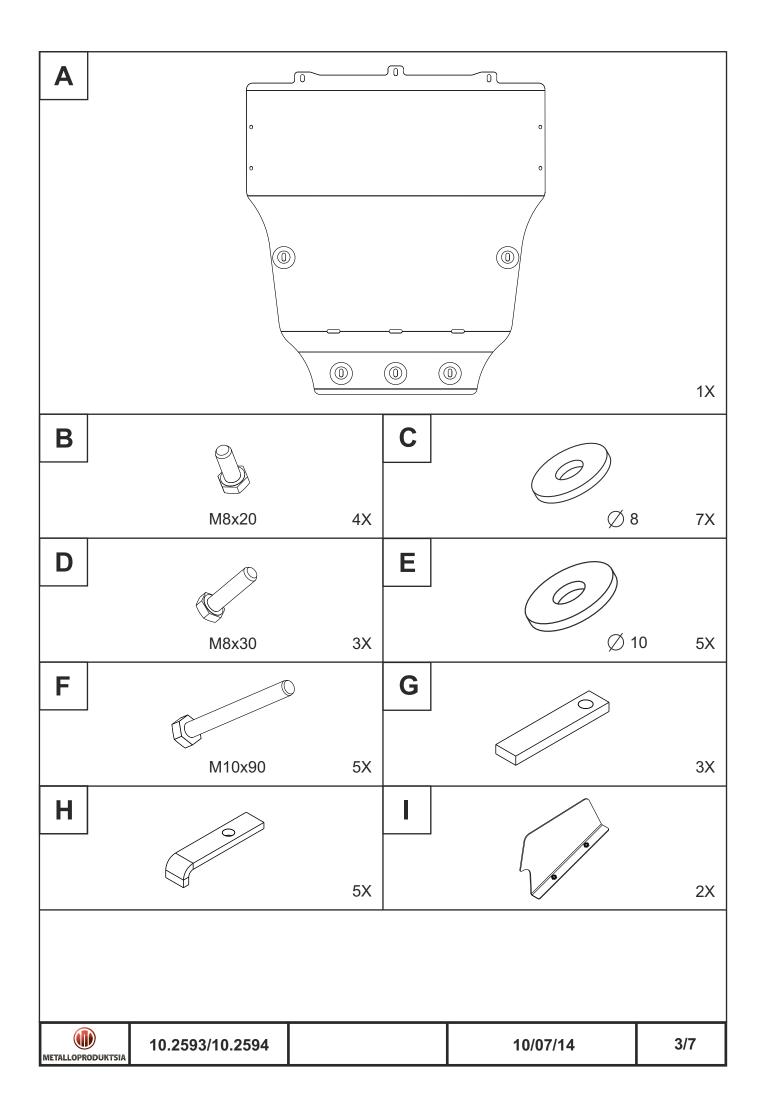

## INSTALLATION:

Engine bay and transmission elements skid plate has been designed particularly for a certain vehicle. It should be mounted according to the producer's installation instruction by a dedicated dealer or on certified service stations. The skid plate is fixed to regular apertures located on vehicle's body load-bearing elements. In case of correct installation the skid plate should not interfere with any vehicle's units and components.