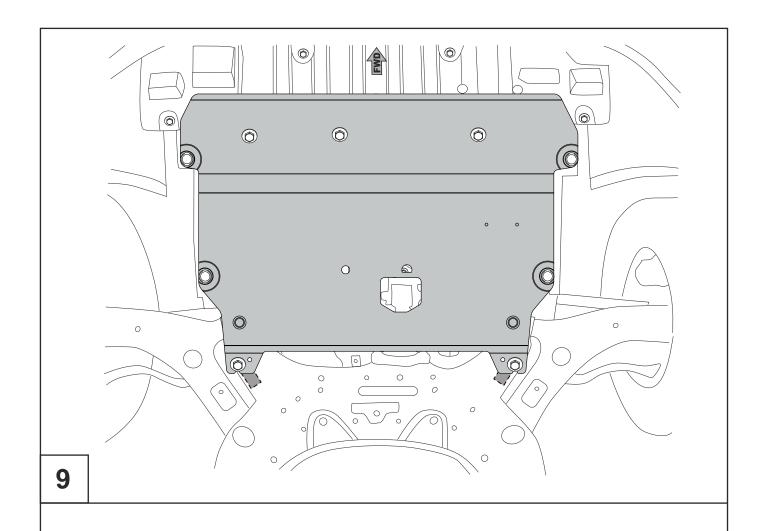

## INSTALLATION:

Engine bay and transmission elements skid plate has been designed particularly for a certain vehicle. It should be mounted according to the producer's installation instruction by a dedicated dealer or on certified service stations. The skid plate is fixed to regular apertures located on vehicle's body load-bearing elements. In case of correct installation the skid plate should not interfere with any vehicle's units and components.