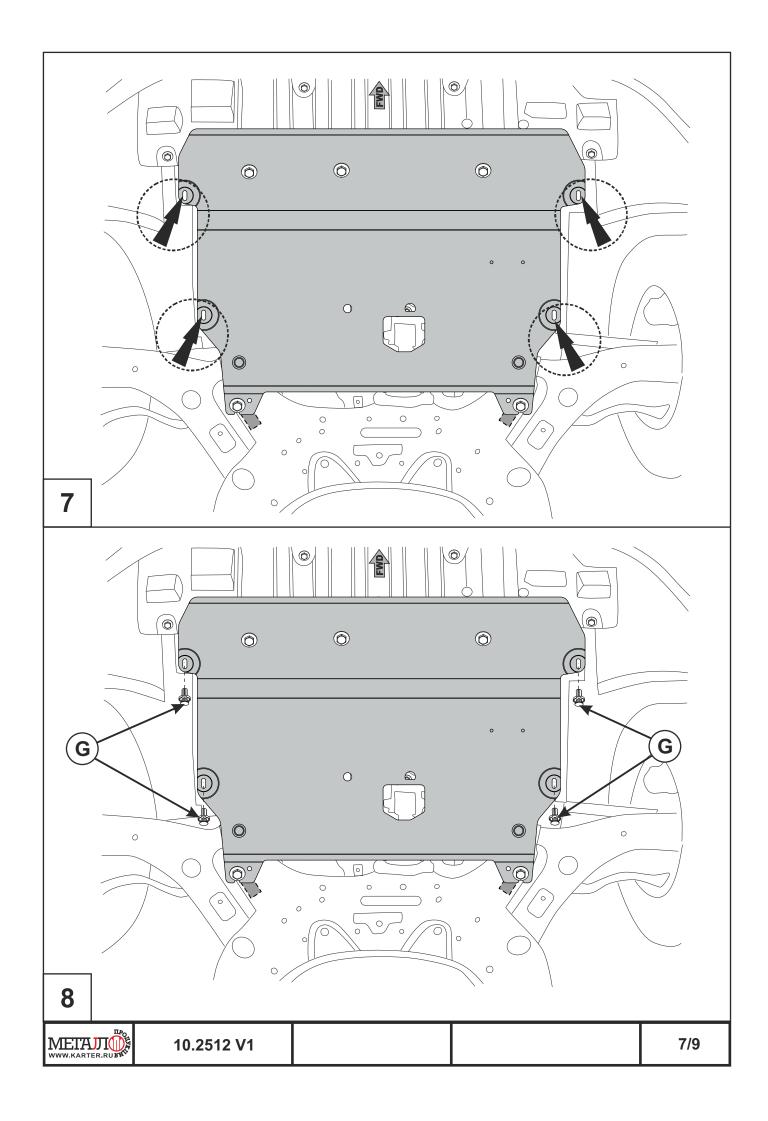

## INSTALLATION:

Engine bay and transmission elements skid plate has been designed particularly for a certain vehicle. It should be mounted according to the producer's installation instruction by a dedicated dealer or on certified service stations. The skid plate is fixed to regular apertures located on vehicle's body load-bearing elements. In case of correct installation the skid plate should not interfere with any vehicle's units and components.