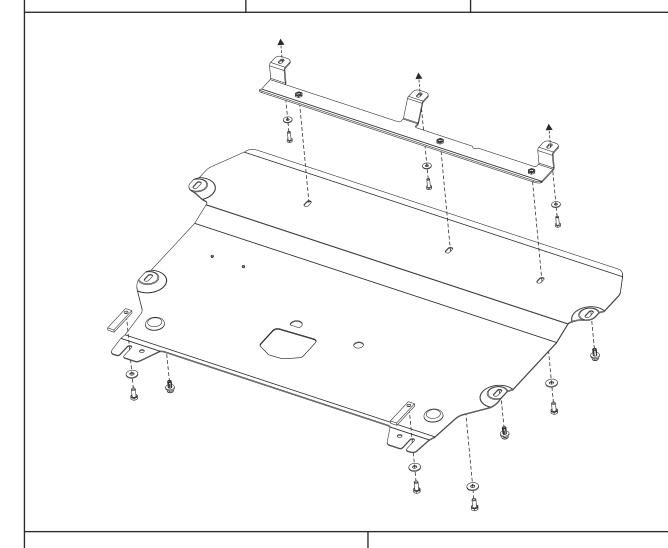

## INSTALLATION:

Engine bay and transmission elements skid plate has been designed particularly for a certain vehicle. It should be mounted according to the producer's installation instruction by a dedicated dealer or on certified service stations. The skid plate is fixed to regular apertures located on vehicle's body load-bearing elements. In case of correct installation the skid plate should not interfere with any vehicle's units and components.