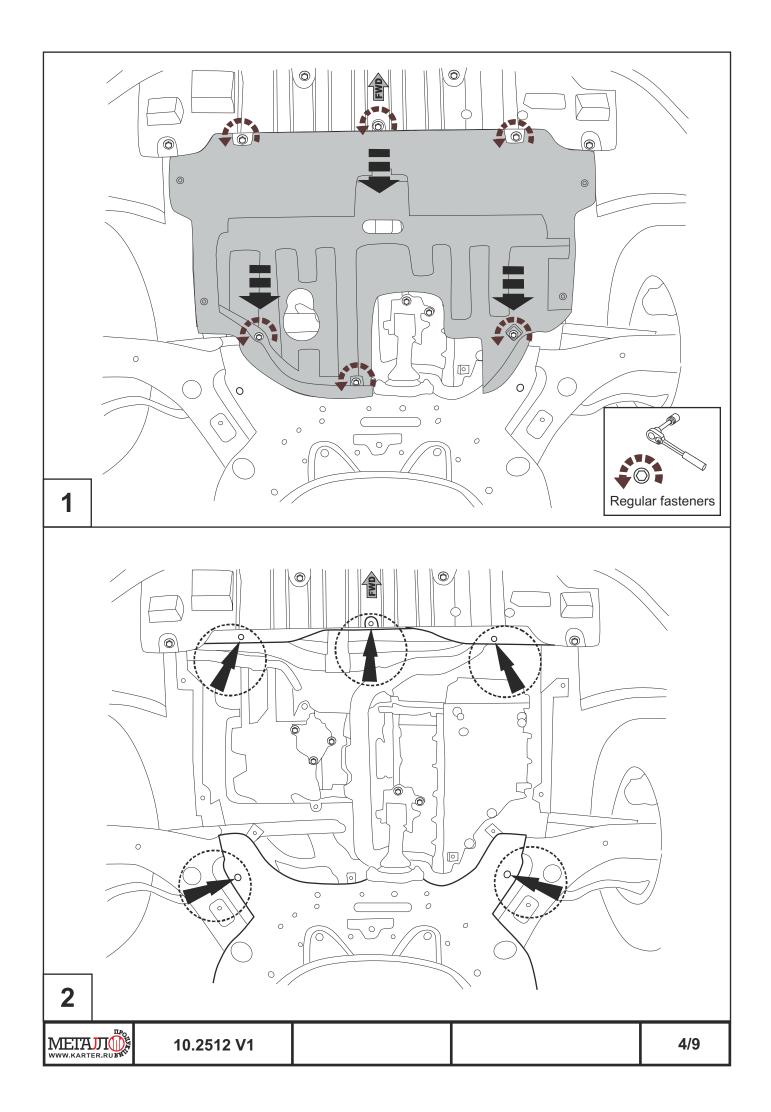

## INSTALLATION:

Engine bay and transmission elements skid plate has been designed particularly for a certain vehicle. It should be mounted according to the producer's installation instruction by a dedicated dealer or on certified service stations. The skid plate is fixed to regular apertures located on vehicle's body load-bearing elements. In case of correct installation the skid plate should not interfere with any vehicle's units and components.