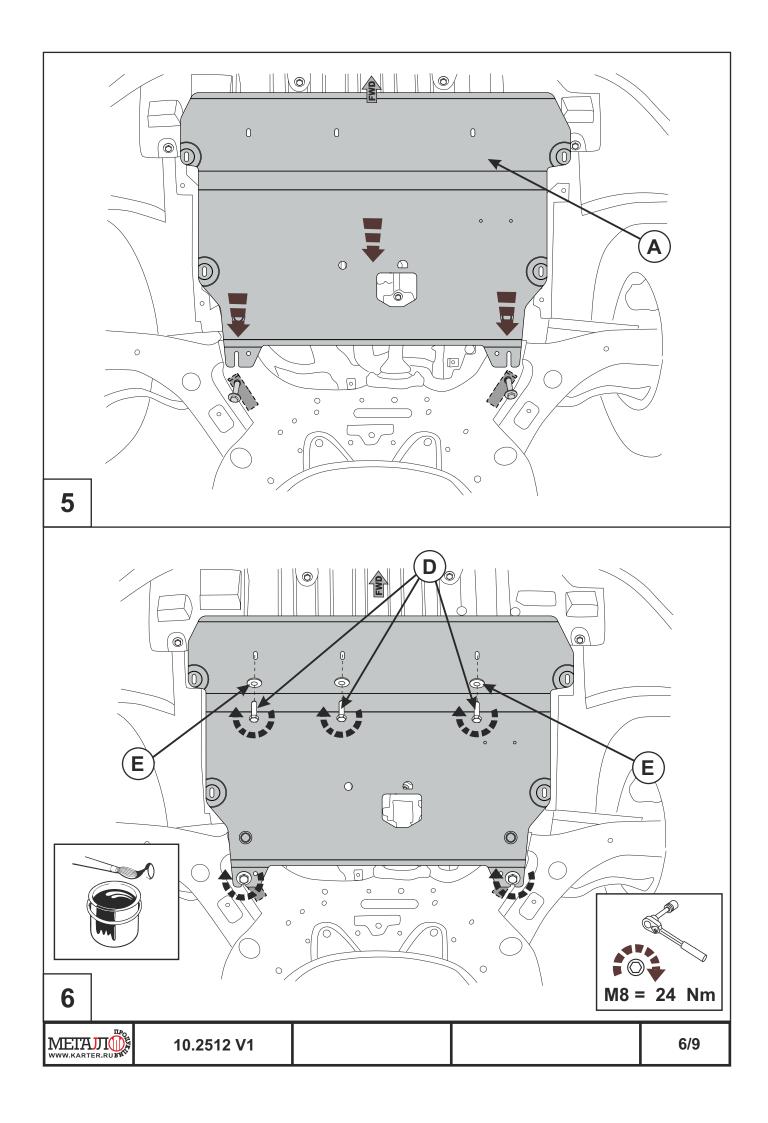

## INSTALLATION:

Engine bay and transmission elements skid plate has been designed particularly for a certain vehicle. It should be mounted according to the producer's installation instruction by a dedicated dealer or on certified service stations. The skid plate is fixed to regular apertures located on vehicle's body load-bearing elements. In case of correct installation the skid plate should not interfere with any vehicle's units and components.