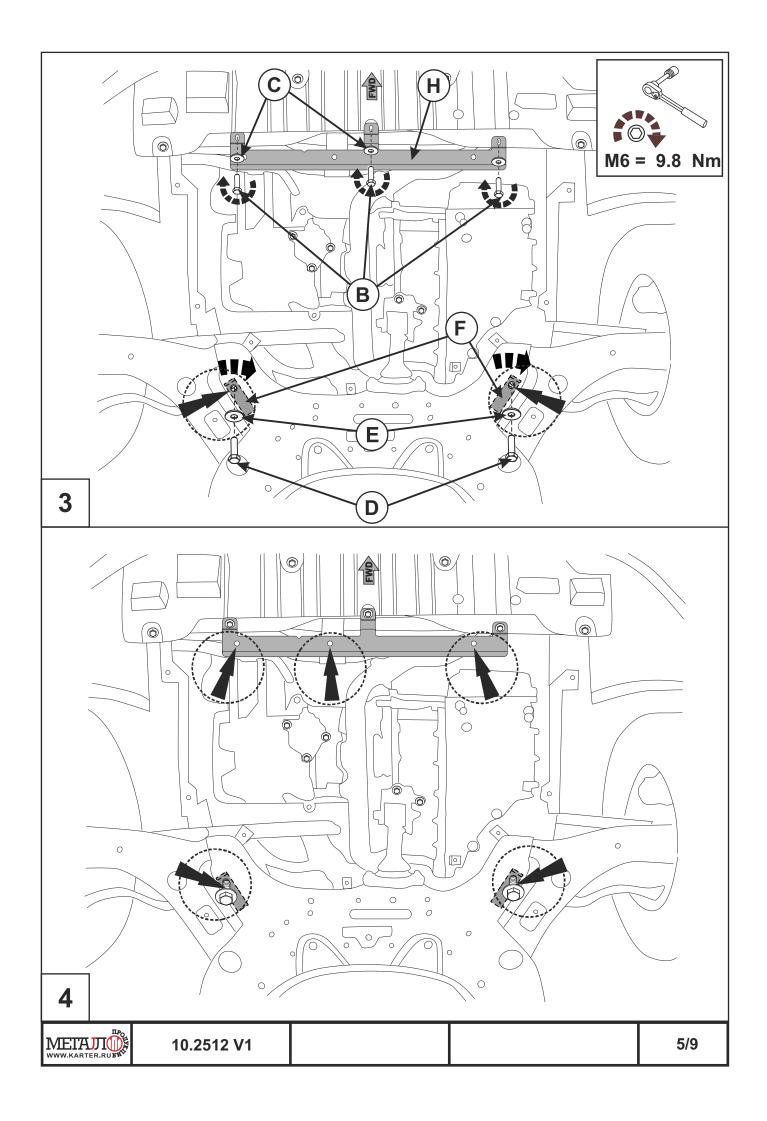

## INSTALLATION:

Engine bay and transmission elements skid plate has been designed particularly for a certain vehicle. It should be mounted according to the producer's installation instruction by a dedicated dealer or on certified service stations. The skid plate is fixed to regular apertures located on vehicle's body load-bearing elements. In case of correct installation the skid plate should not interfere with any vehicle's units and components.