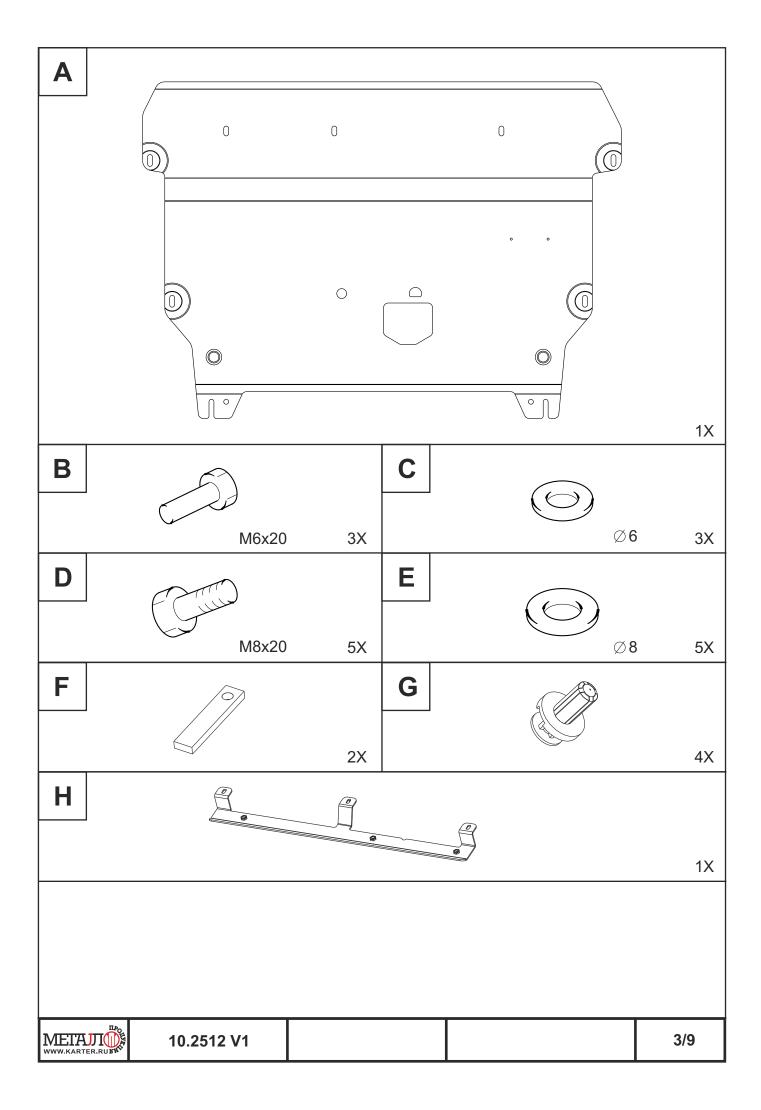

## INSTALLATION:

Engine bay and transmission elements skid plate has been designed particularly for a certain vehicle. It should be mounted according to the producer's installation instruction by a dedicated dealer or on certified service stations. The skid plate is fixed to regular apertures located on vehicle's body load-bearing elements. In case of correct installation the skid plate should not interfere with any vehicle's units and components.