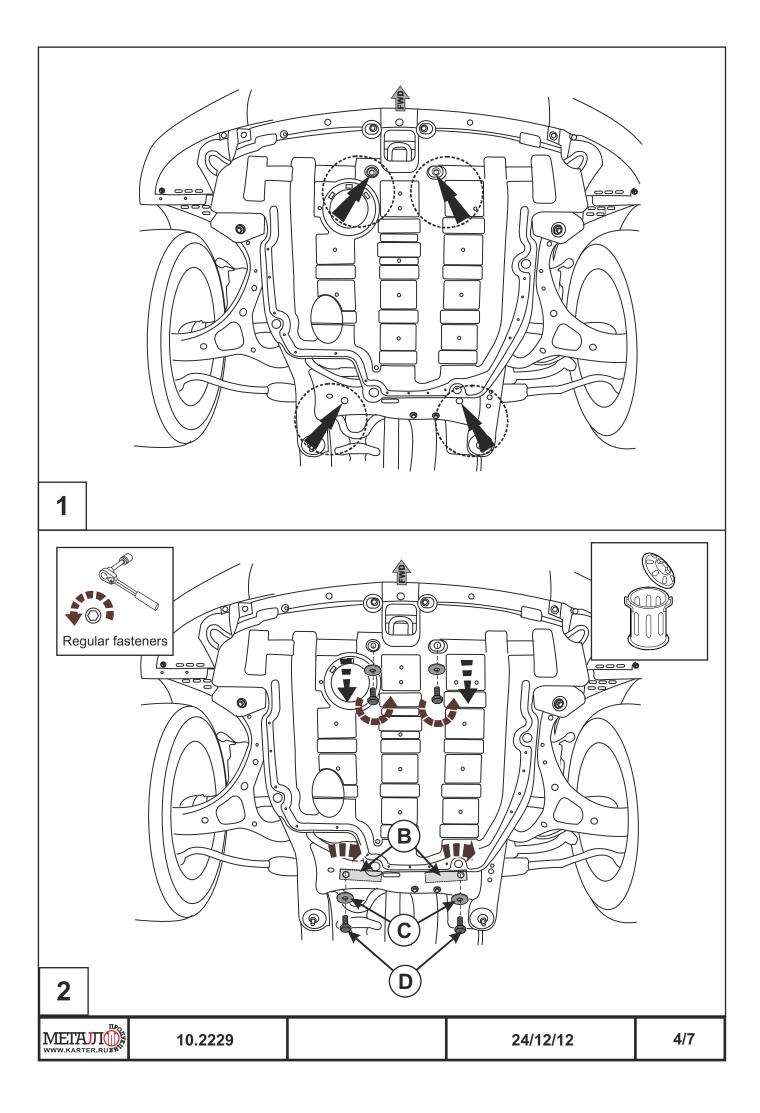

## INSTALLATION:

Engine bay and transmission elements skid plate has been designed particularly for a certain vehicle. It should be mounted according to the producer's installation instruction by a dedicated dealer or on certified service stations. The skid plate is fixed to regular apertures located on vehicle's body load-bearing elements. In case of correct installation the skid plate should not interfere with any vehicle's units and components.