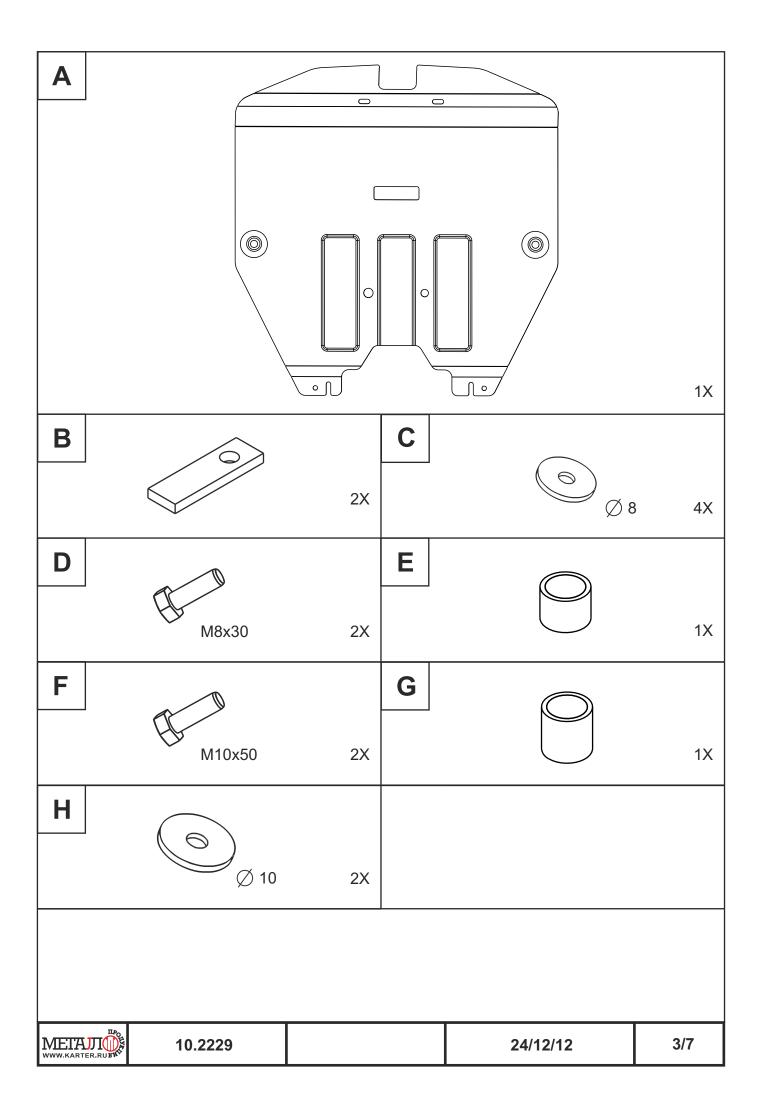

## INSTALLATION:

Engine bay and transmission elements skid plate has been designed particularly for a certain vehicle. It should be mounted according to the producer's installation instruction by a dedicated dealer or on certified service stations. The skid plate is fixed to regular apertures located on vehicle's body load-bearing elements. In case of correct installation the skid plate should not interfere with any vehicle's units and components.