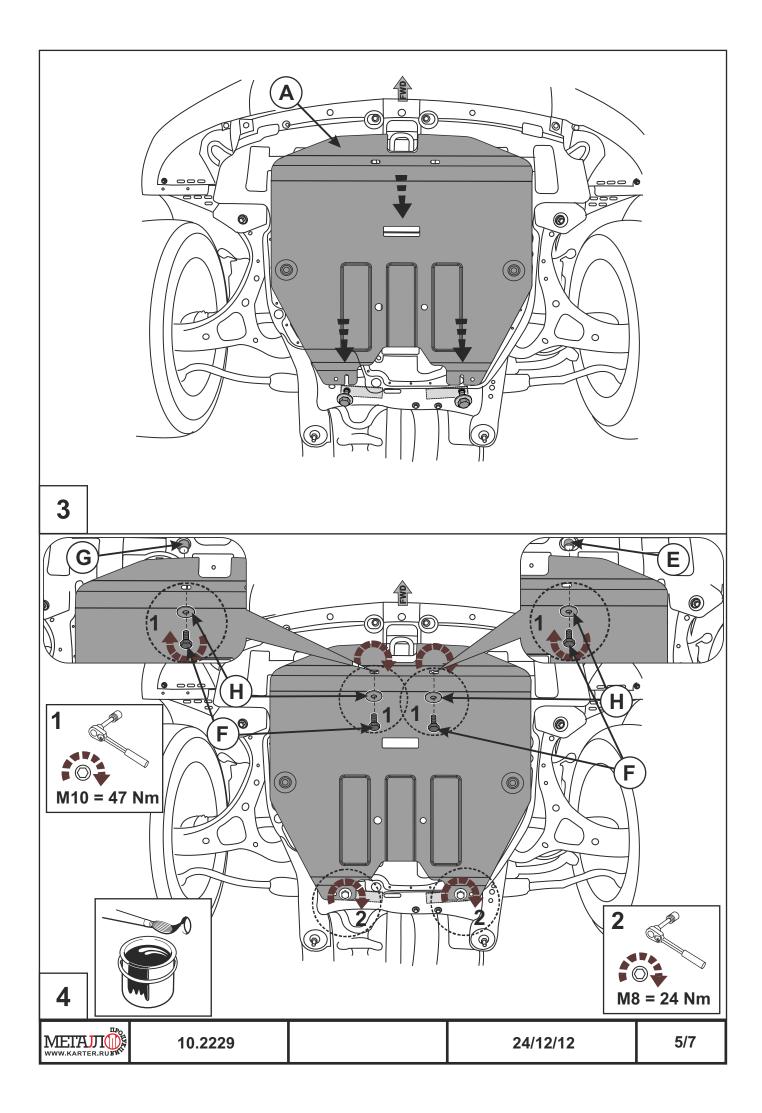

## INSTALLATION:

Engine bay and transmission elements skid plate has been designed particularly for a certain vehicle. It should be mounted according to the producer's installation instruction by a dedicated dealer or on certified service stations. The skid plate is fixed to regular apertures located on vehicle's body load-bearing elements. In case of correct installation the skid plate should not interfere with any vehicle's units and components.