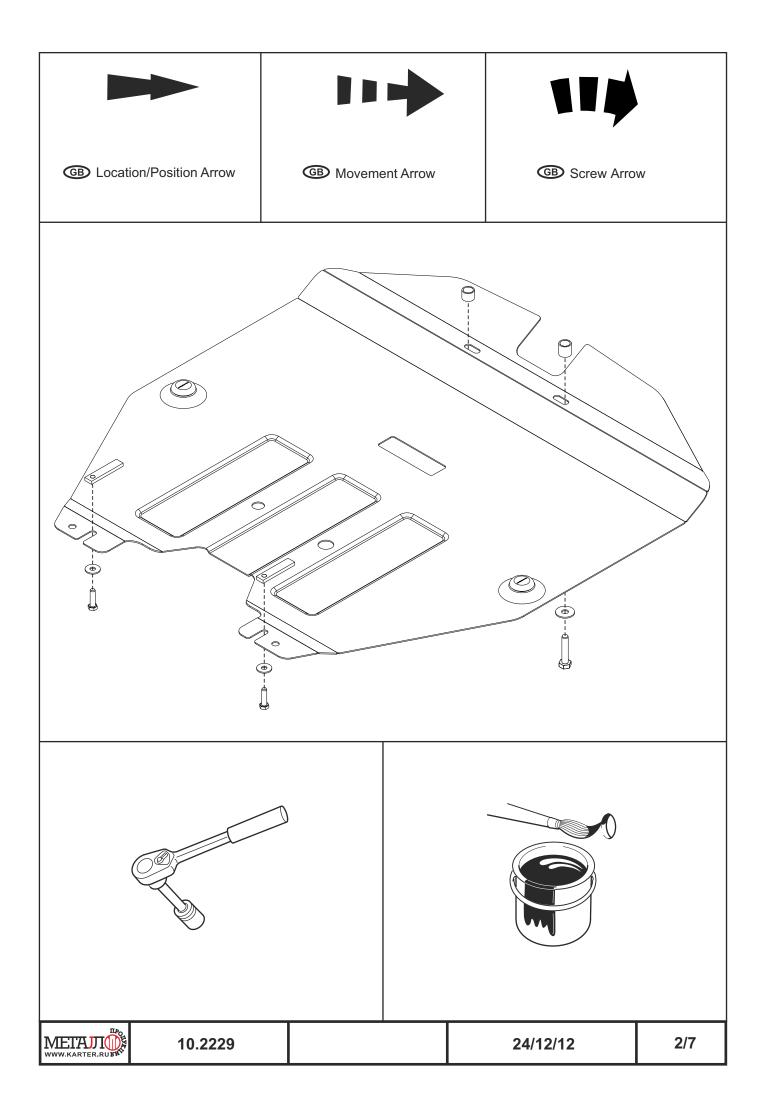

## INSTALLATION:

Engine bay and transmission elements skid plate has been designed particularly for a certain vehicle. It should be mounted according to the producer's installation instruction by a dedicated dealer or on certified service stations. The skid plate is fixed to regular apertures located on vehicle's body load-bearing elements. In case of correct installation the skid plate should not interfere with any vehicle's units and components.