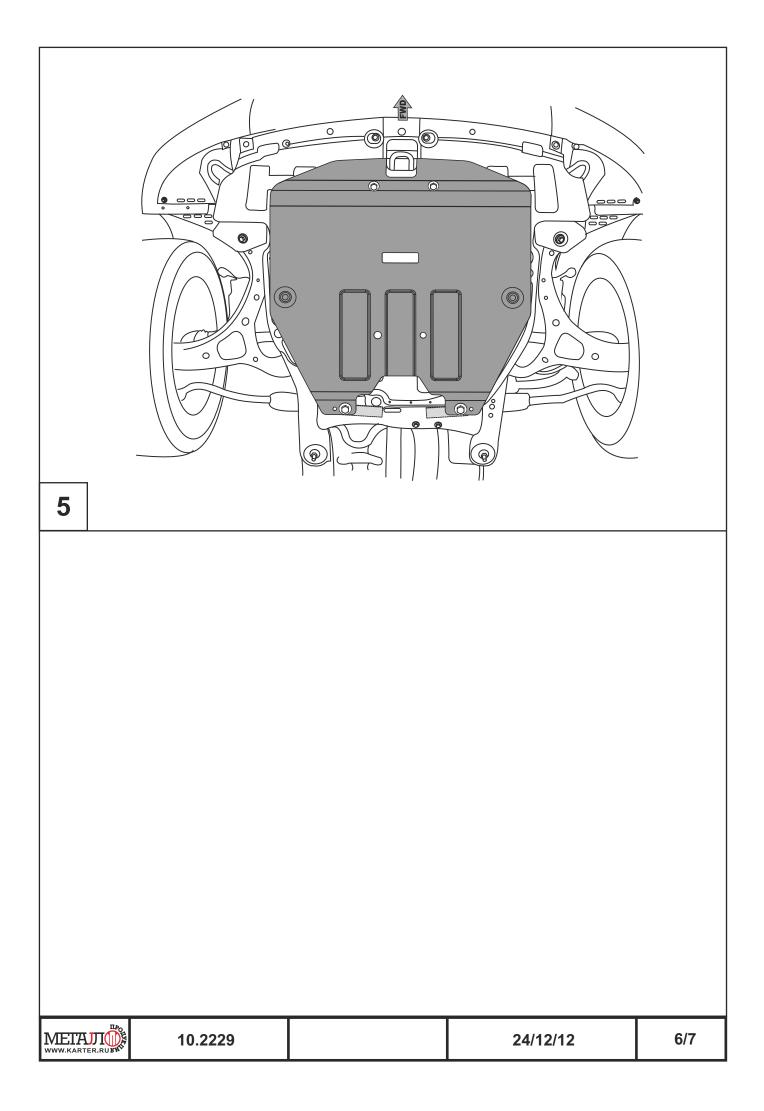

## INSTALLATION:

Engine bay and transmission elements skid plate has been designed particularly for a certain vehicle. It should be mounted according to the producer's installation instruction by a dedicated dealer or on certified service stations. The skid plate is fixed to regular apertures located on vehicle's body load-bearing elements. In case of correct installation the skid plate should not interfere with any vehicle's units and components.