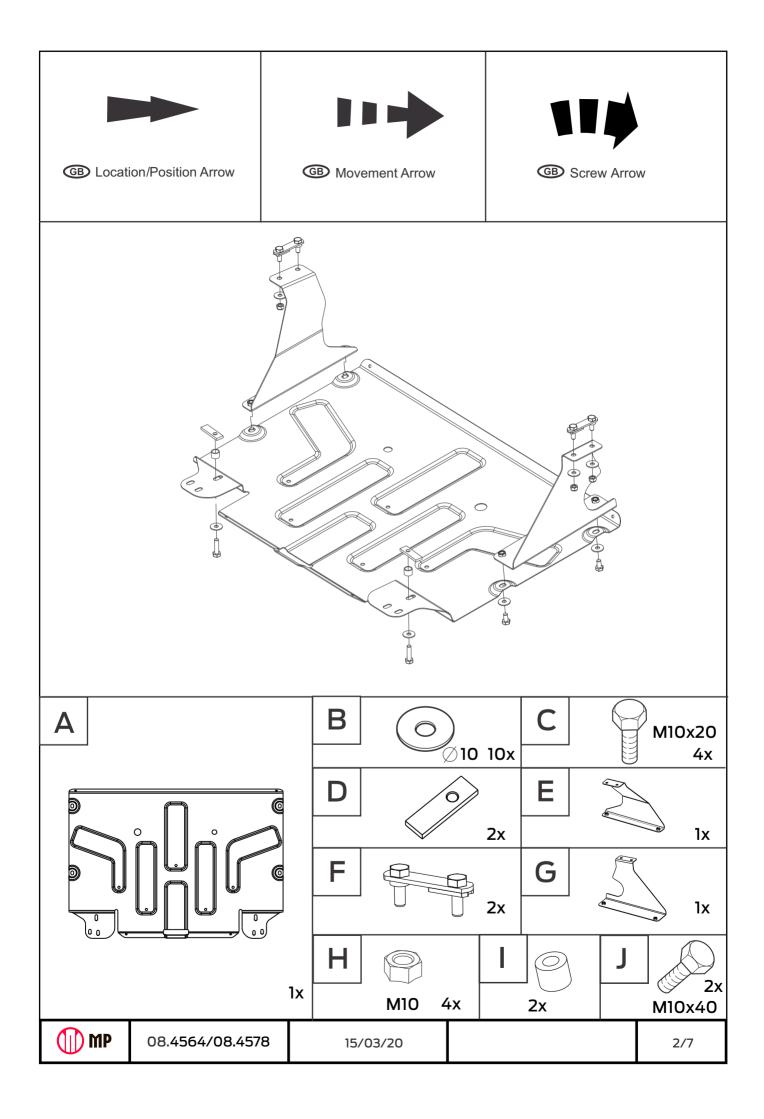

# INSTALLATION:

Engine bay and transmission elements skid plate has been designed particularly for a certain vehicle. It should be mounted according to the producer's installation instruction by a dedicated dealer or on certified service stations. The skid plate is fixed to regular apertures located on vehicle's body load-bearing elements. In case of correct installation the skid plate should not interfere with any vehicle's units and components.