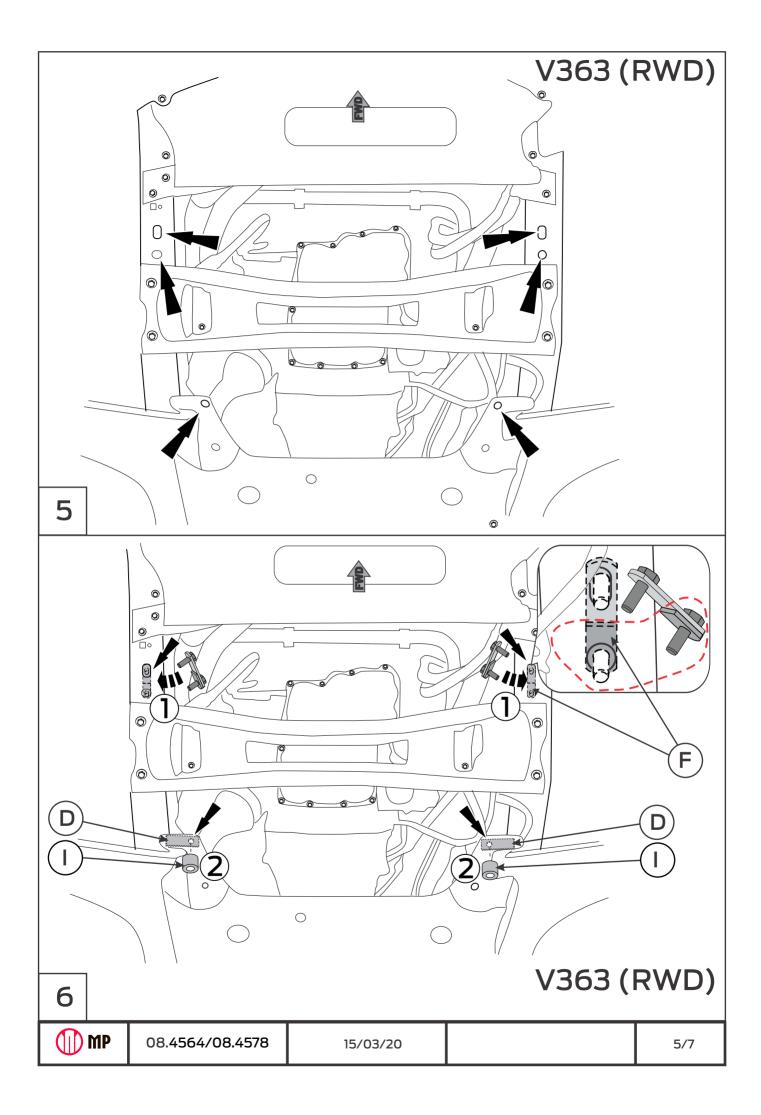

# INSTALLATION:

Engine bay and transmission elements skid plate has been designed particularly for a certain vehicle. It should be mounted according to the producer's installation instruction by a dedicated dealer or on certified service stations. The skid plate is fixed to regular apertures located on vehicle's body load-bearing elements. In case of correct installation the skid plate should not interfere with any vehicle's units and components.