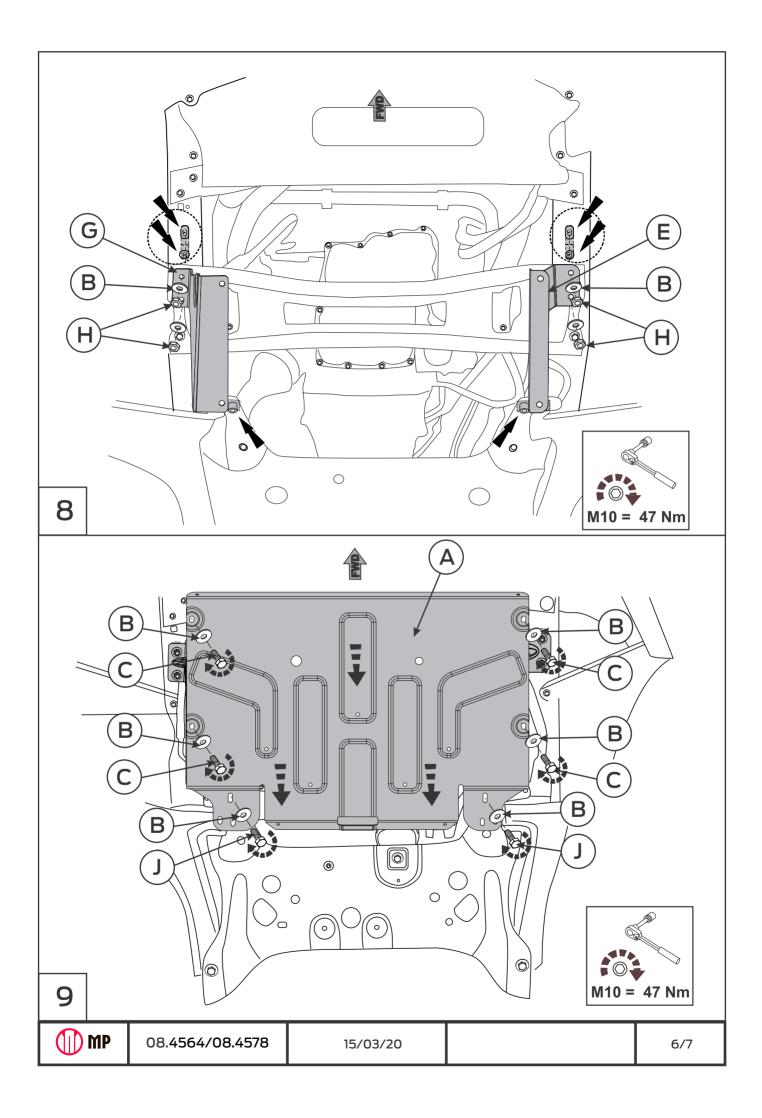

# INSTALLATION:

Engine bay and transmission elements skid plate has been designed particularly for a certain vehicle. It should be mounted according to the producer's installation instruction by a dedicated dealer or on certified service stations. The skid plate is fixed to regular apertures located on vehicle's body load-bearing elements. In case of correct installation the skid plate should not interfere with any vehicle's units and components.