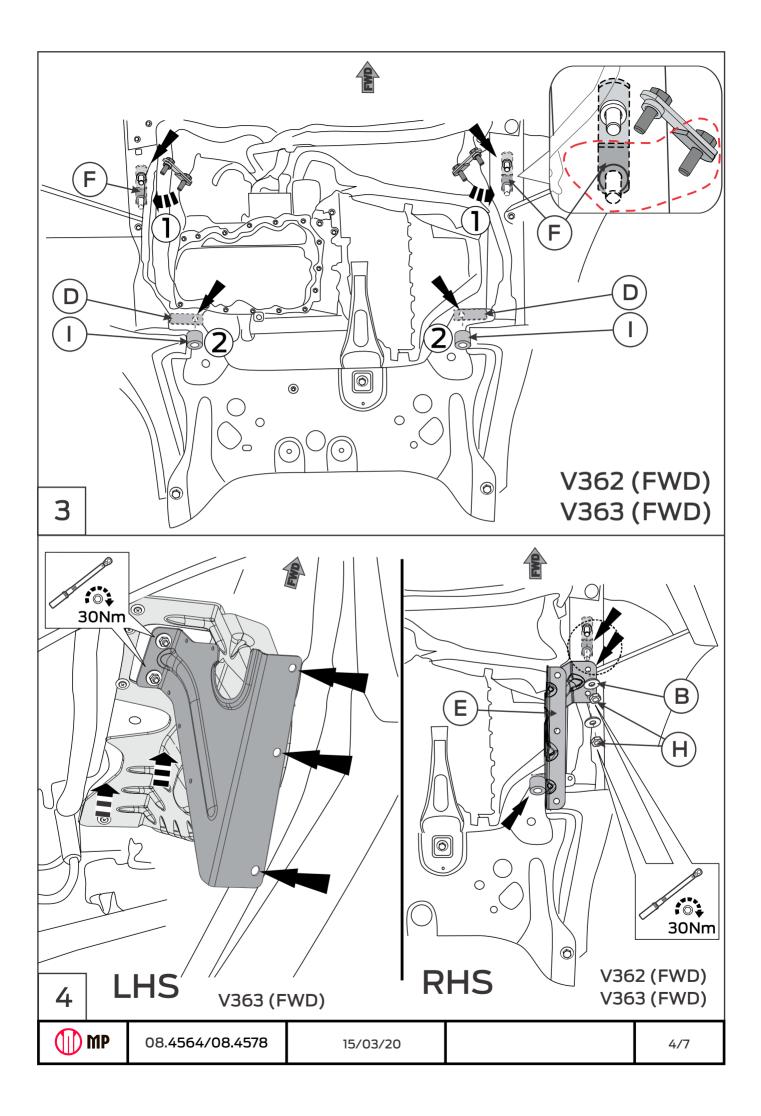

# INSTALLATION:

Engine bay and transmission elements skid plate has been designed particularly for a certain vehicle. It should be mounted according to the producer's installation instruction by a dedicated dealer or on certified service stations. The skid plate is fixed to regular apertures located on vehicle's body load-bearing elements. In case of correct installation the skid plate should not interfere with any vehicle's units and components.