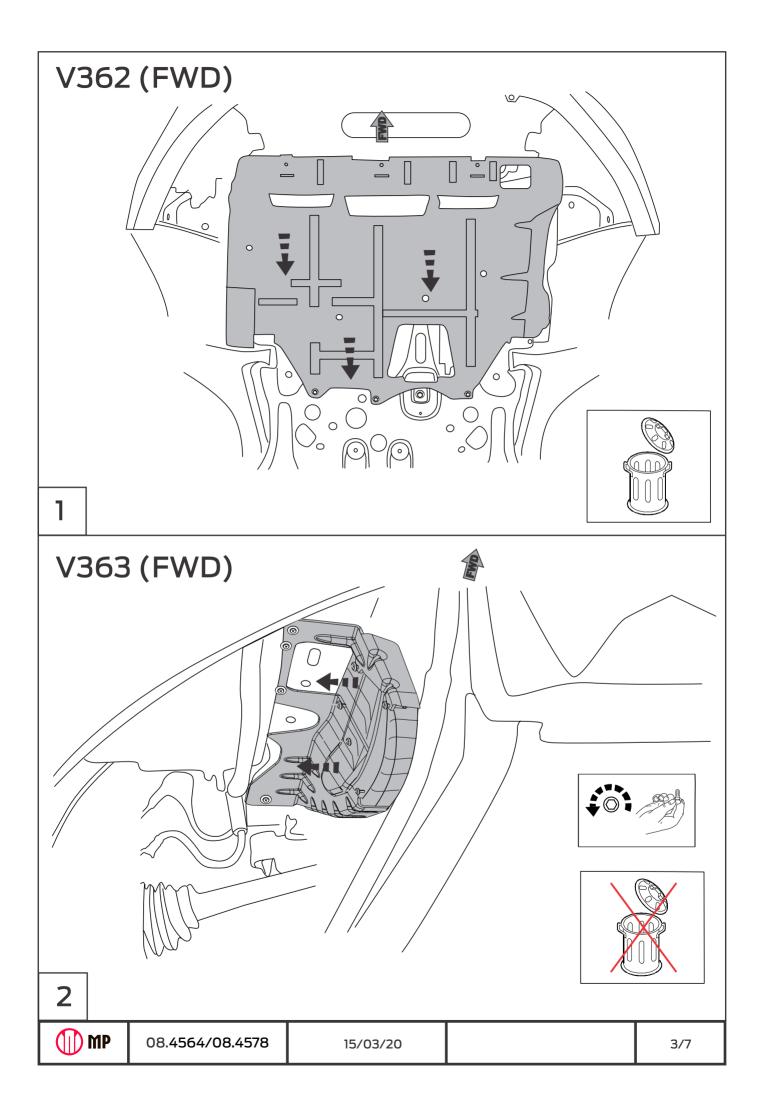

# INSTALLATION:

Engine bay and transmission elements skid plate has been designed particularly for a certain vehicle. It should be mounted according to the producer's installation instruction by a dedicated dealer or on certified service stations. The skid plate is fixed to regular apertures located on vehicle's body load-bearing elements. In case of correct installation the skid plate should not interfere with any vehicle's units and components.