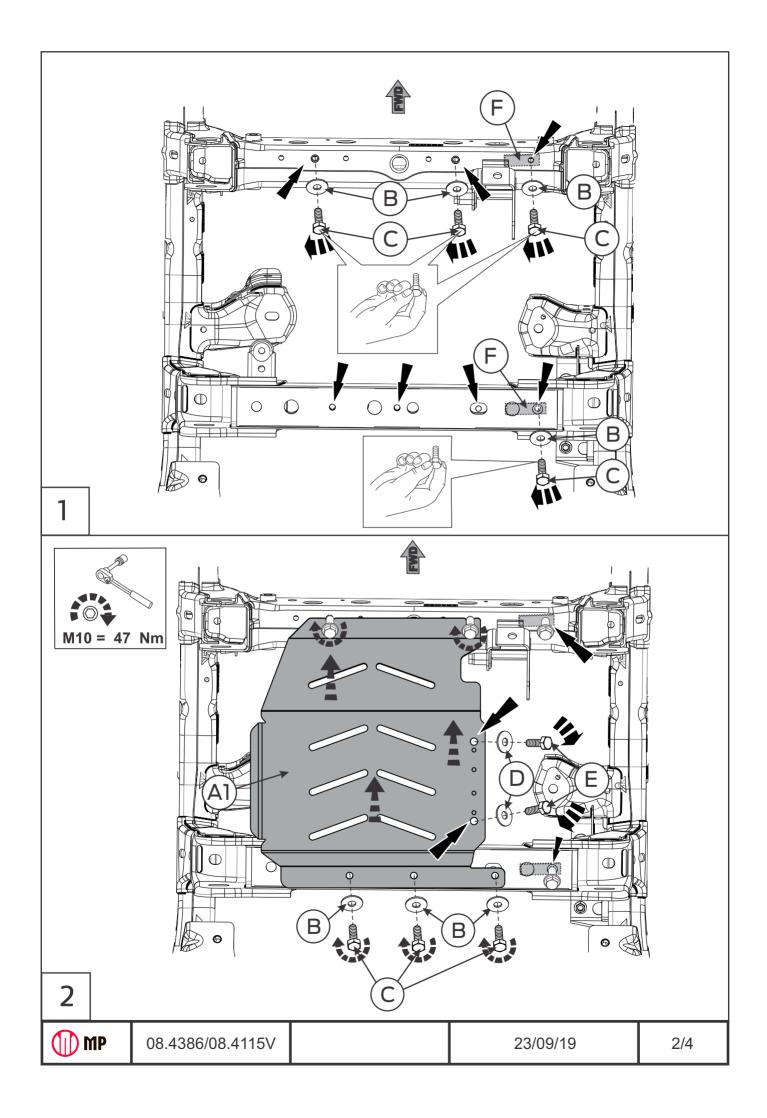

## INSTALLATION:

Engine bay and transmission elements skid plate has been designed particularly for a certain vehicle. It should be mounted according to the producer's installation instruction by a dedicated dealer or on certified service stations. The skid plate is fixed to regular apertures located on vehicle's body load-bearing elements. In case of correct installation the skid plate should not interfere with any vehicle's units and components.