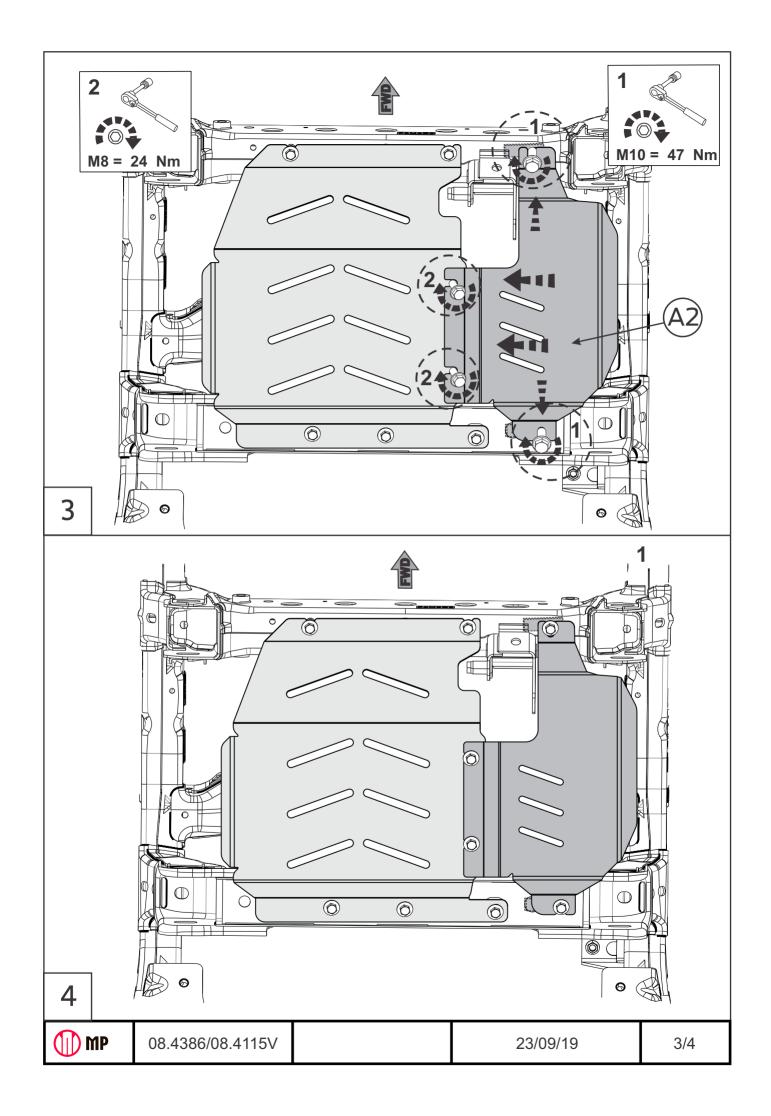

## INSTALLATION:

Engine bay and transmission elements skid plate has been designed particularly for a certain vehicle. It should be mounted according to the producer's installation instruction by a dedicated dealer or on certified service stations. The skid plate is fixed to regular apertures located on vehicle's body load-bearing elements. In case of correct installation the skid plate should not interfere with any vehicle's units and components.