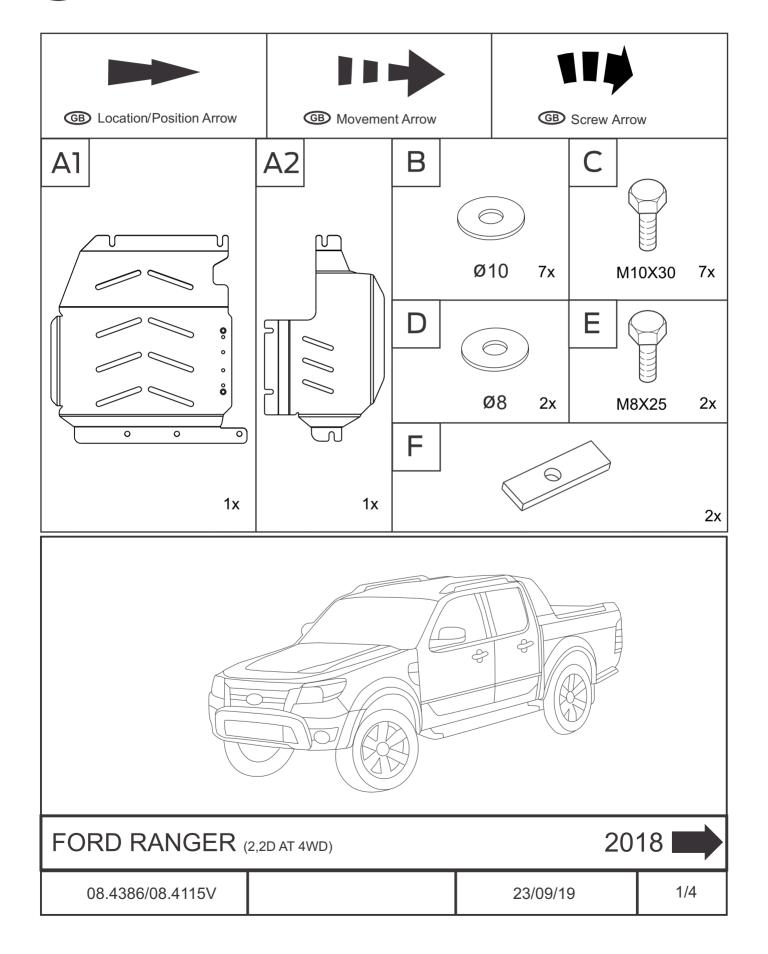

## INSTALLATION:

Engine bay and transmission elements skid plate has been designed particularly for a certain vehicle. It should be mounted according to the producer's installation instruction by a dedicated dealer or on certified service stations. The skid plate is fixed to regular apertures located on vehicle's body load-bearing elements. In case of correct installation the skid plate should not interfere with any vehicle's units and components.