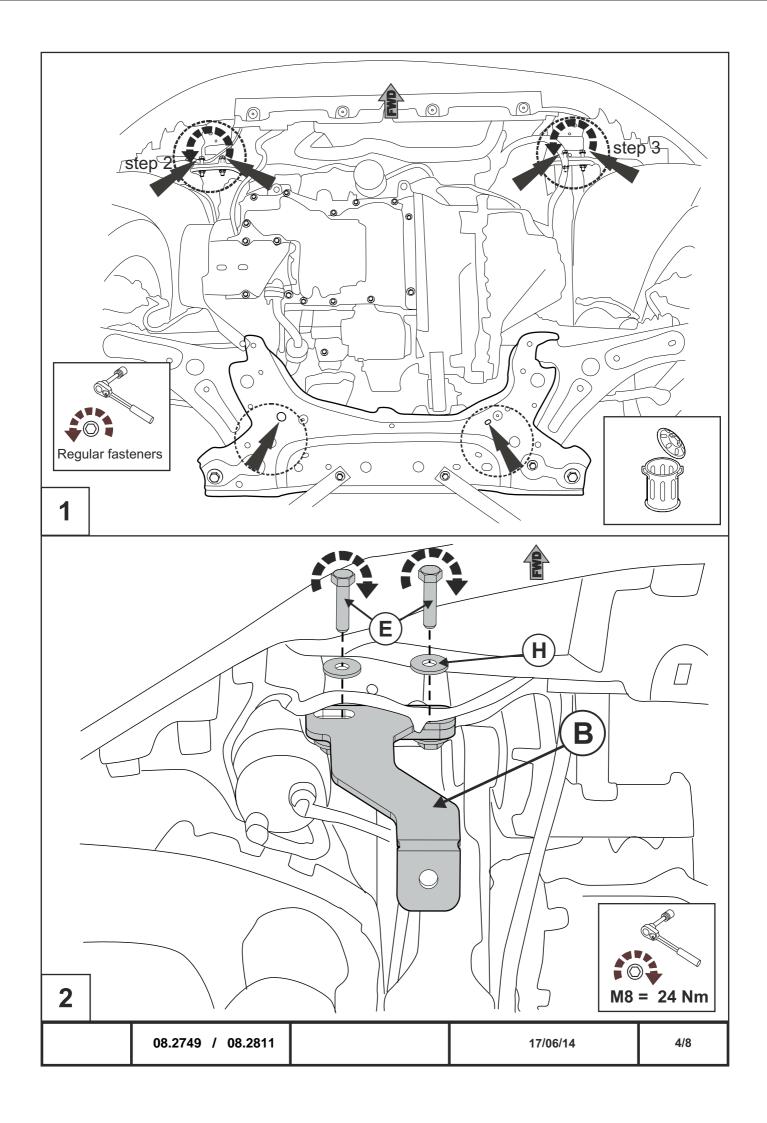

## INSTALLATION:

Engine bay and transmission elements skid plate has been designed particularly for a certain vehicle. It should be mounted according to the producer's installation instruction by a dedicated dealer or on certified service stations. The skid plate is fixed to regular apertures located on vehicle's body load-bearing elements. In case of correct installation the skid plate should not interfere with any vehicle's units and components.