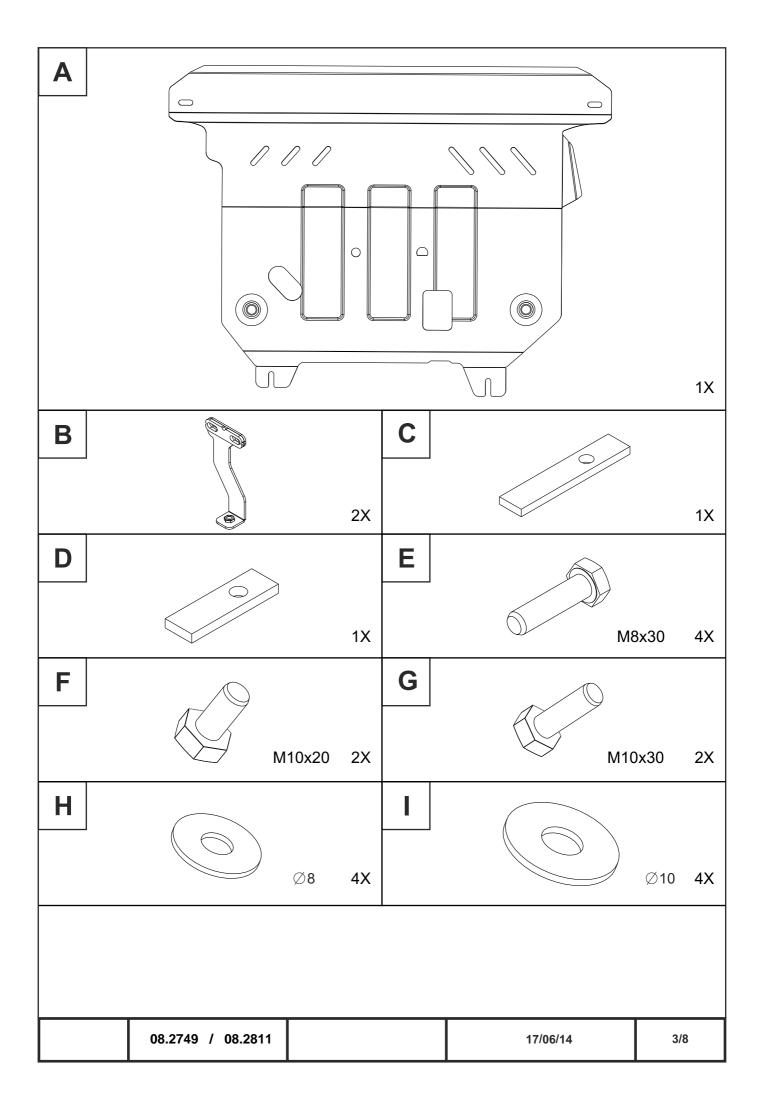

## INSTALLATION:

Engine bay and transmission elements skid plate has been designed particularly for a certain vehicle. It should be mounted according to the producer's installation instruction by a dedicated dealer or on certified service stations. The skid plate is fixed to regular apertures located on vehicle's body load-bearing elements. In case of correct installation the skid plate should not interfere with any vehicle's units and components.