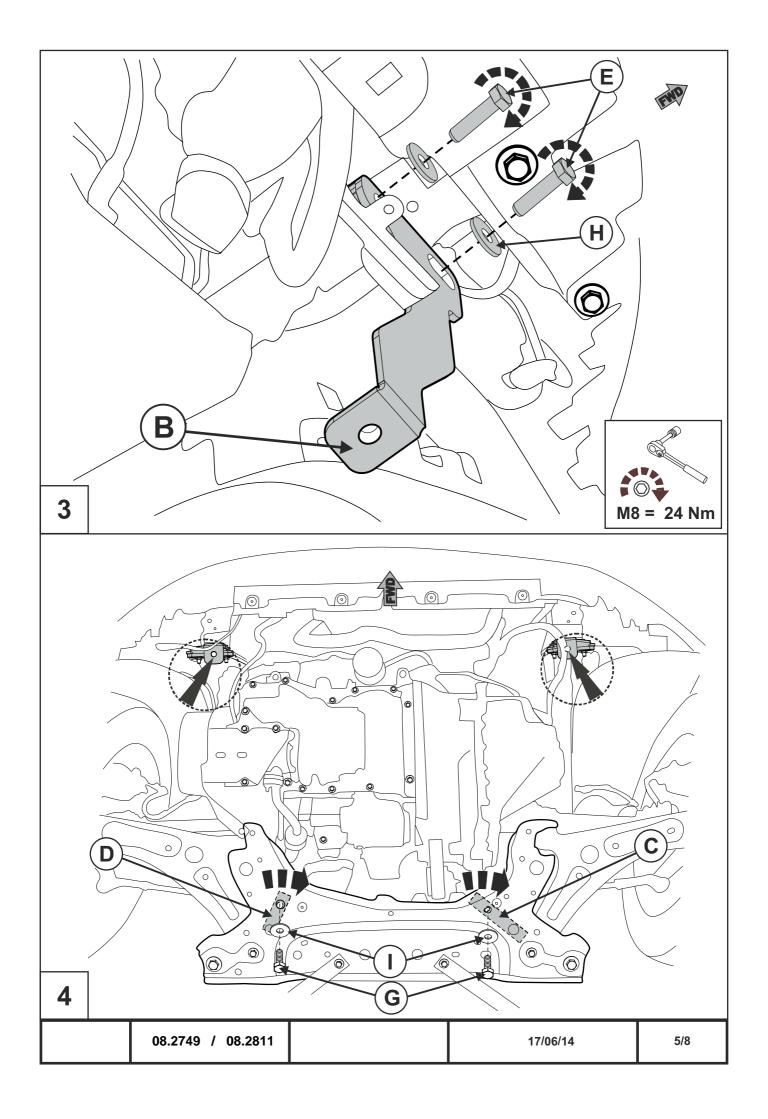

## INSTALLATION:

Engine bay and transmission elements skid plate has been designed particularly for a certain vehicle. It should be mounted according to the producer's installation instruction by a dedicated dealer or on certified service stations. The skid plate is fixed to regular apertures located on vehicle's body load-bearing elements. In case of correct installation the skid plate should not interfere with any vehicle's units and components.