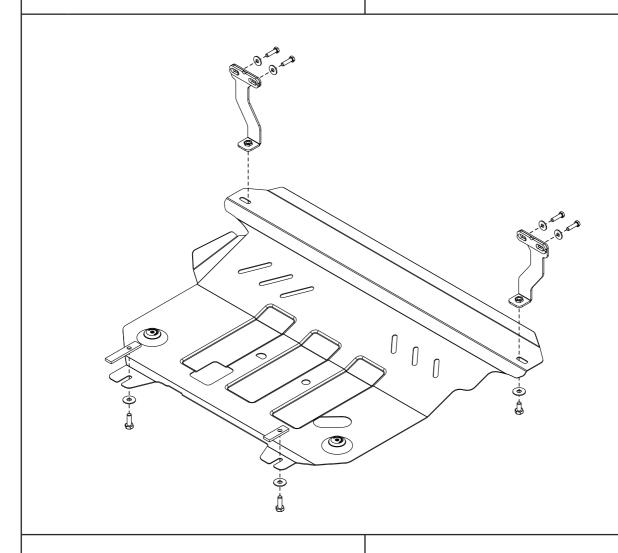

## INSTALLATION:

Engine bay and transmission elements skid plate has been designed particularly for a certain vehicle. It should be mounted according to the producer's installation instruction by a dedicated dealer or on certified service stations. The skid plate is fixed to regular apertures located on vehicle's body load-bearing elements. In case of correct installation the skid plate should not interfere with any vehicle's units and components.