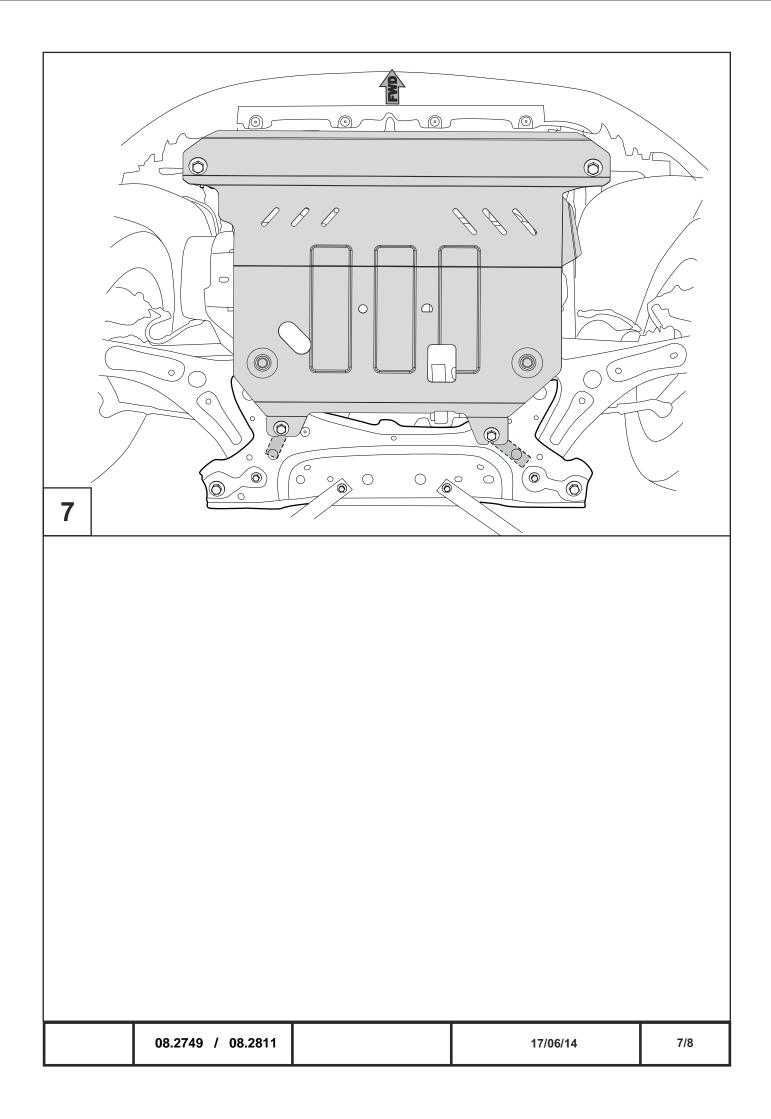

## INSTALLATION:

Engine bay and transmission elements skid plate has been designed particularly for a certain vehicle. It should be mounted according to the producer's installation instruction by a dedicated dealer or on certified service stations. The skid plate is fixed to regular apertures located on vehicle's body load-bearing elements. In case of correct installation the skid plate should not interfere with any vehicle's units and components.