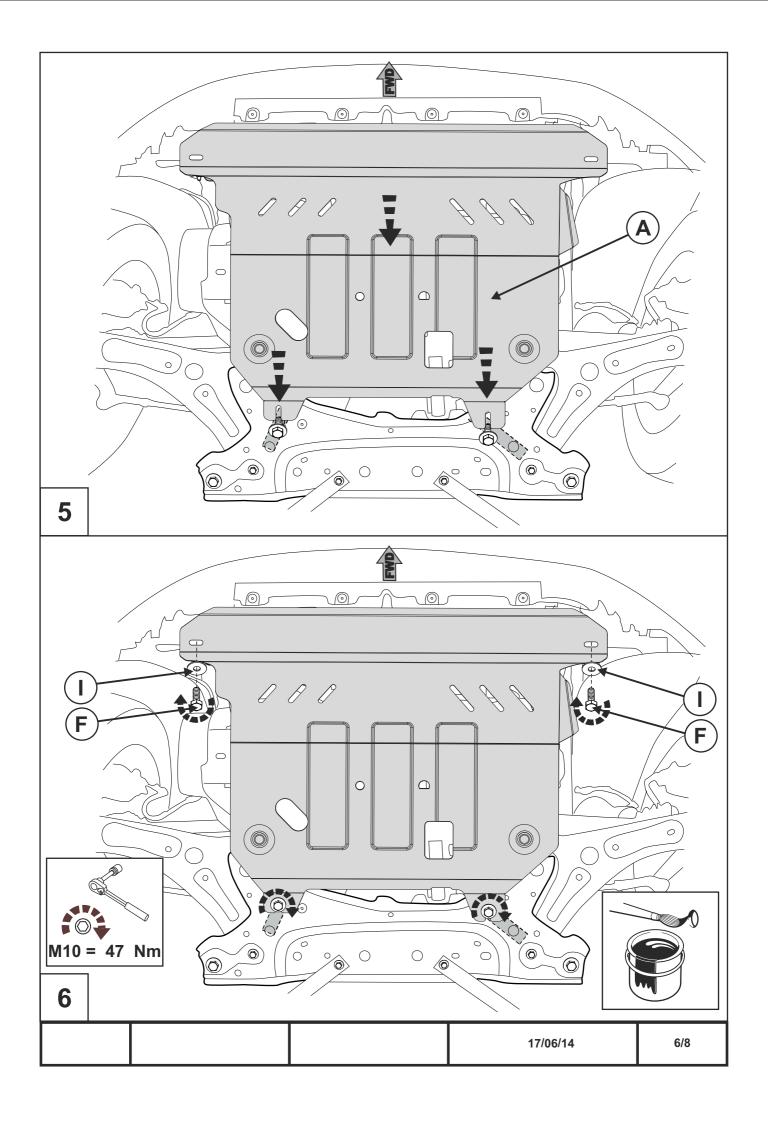

## INSTALLATION:

Engine bay and transmission elements skid plate has been designed particularly for a certain vehicle. It should be mounted according to the producer's installation instruction by a dedicated dealer or on certified service stations. The skid plate is fixed to regular apertures located on vehicle's body load-bearing elements. In case of correct installation the skid plate should not interfere with any vehicle's units and components.