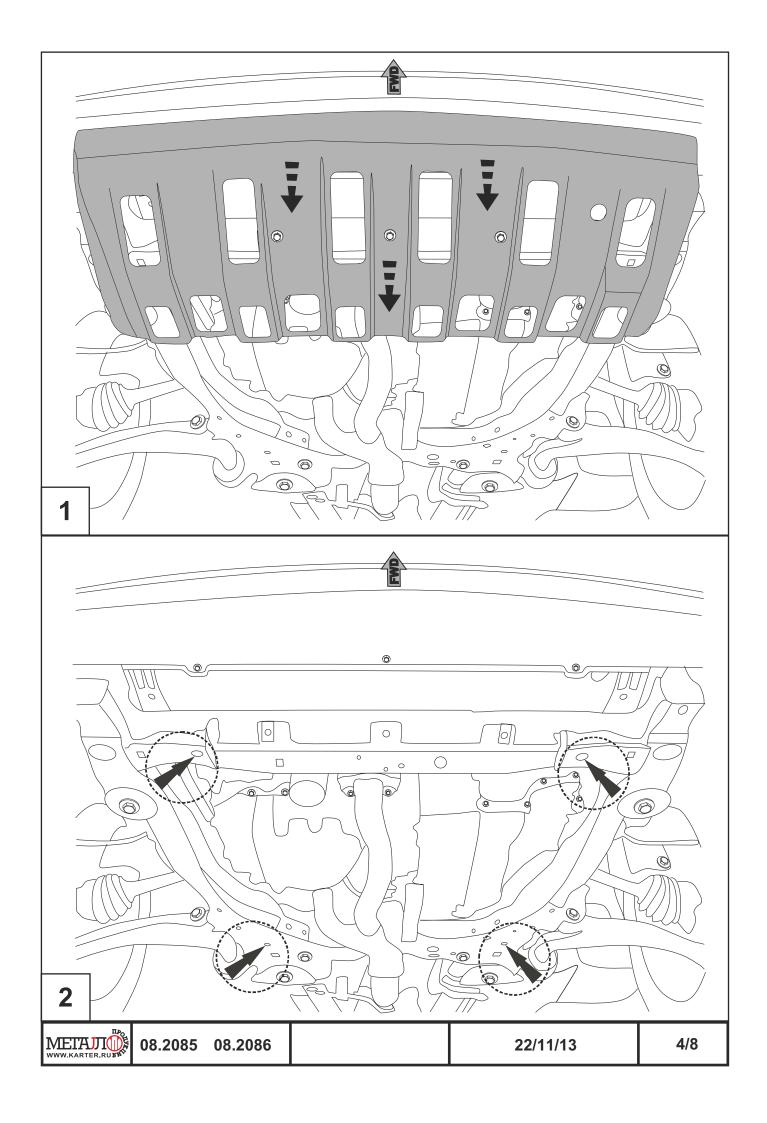

## **INSTALLATION:**

Engine bay and transmission elements skid plate has been designed particularly for a certain vehicle. It should be mounted according to the producer's installation instruction by a dedicated dealer or on certified service stations. The skid plate is fixed to regular apertures located on vehicle's body load-bearing elements. In case of correct installation the skid plate should not interfere with any vehicle's units and components.