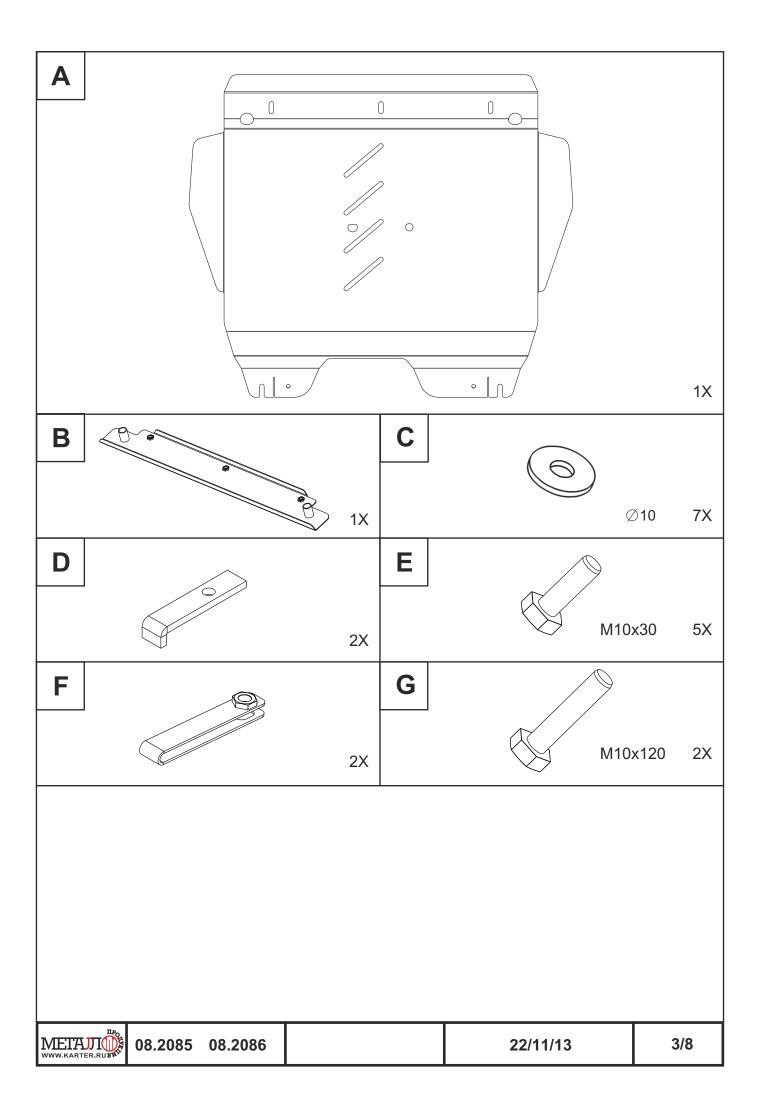

## **INSTALLATION:**

Engine bay and transmission elements skid plate has been designed particularly for a certain vehicle. It should be mounted according to the producer's installation instruction by a dedicated dealer or on certified service stations. The skid plate is fixed to regular apertures located on vehicle's body load-bearing elements. In case of correct installation the skid plate should not interfere with any vehicle's units and components.