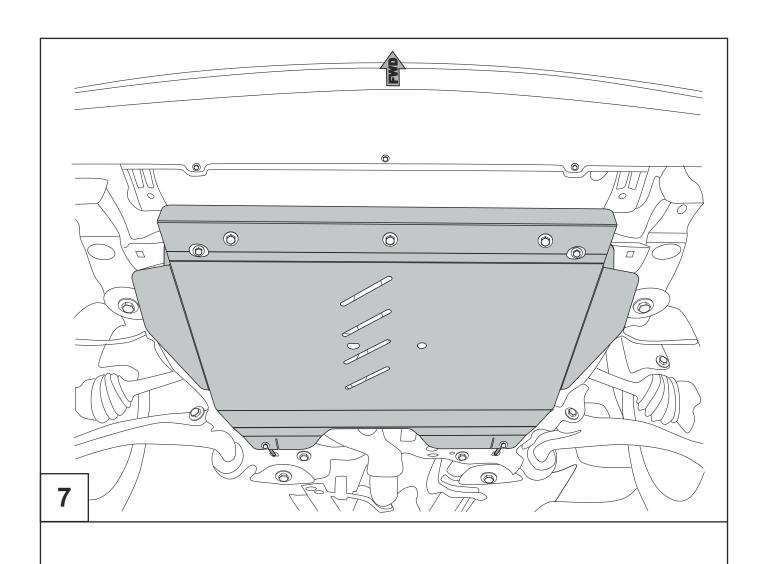

## **INSTALLATION:**

Engine bay and transmission elements skid plate has been designed particularly for a certain vehicle. It should be mounted according to the producer's installation instruction by a dedicated dealer or on certified service stations. The skid plate is fixed to regular apertures located on vehicle's body load-bearing elements. In case of correct installation the skid plate should not interfere with any vehicle's units and components.