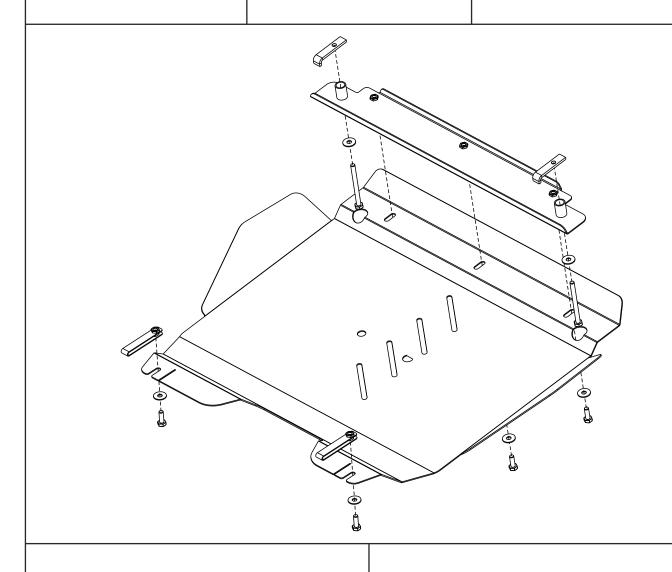

## **INSTALLATION:**

Engine bay and transmission elements skid plate has been designed particularly for a certain vehicle. It should be mounted according to the producer's installation instruction by a dedicated dealer or on certified service stations. The skid plate is fixed to regular apertures located on vehicle's body load-bearing elements. In case of correct installation the skid plate should not interfere with any vehicle's units and components.