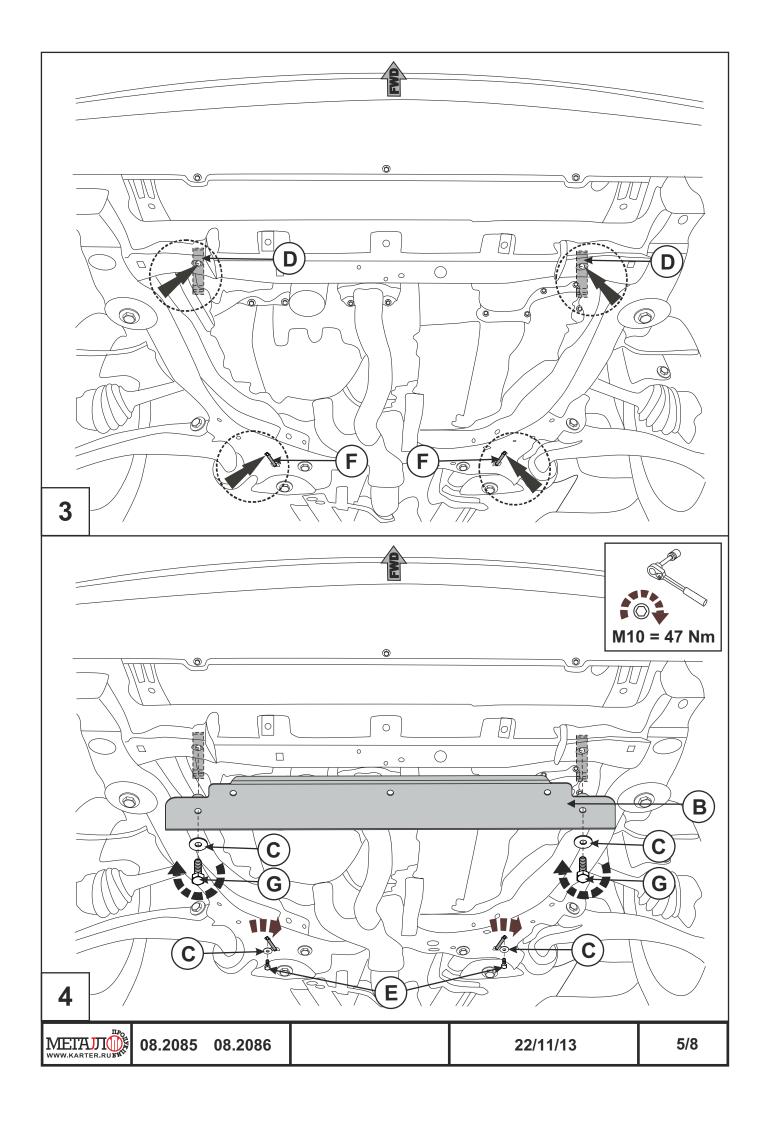

## **INSTALLATION:**

Engine bay and transmission elements skid plate has been designed particularly for a certain vehicle. It should be mounted according to the producer's installation instruction by a dedicated dealer or on certified service stations. The skid plate is fixed to regular apertures located on vehicle's body load-bearing elements. In case of correct installation the skid plate should not interfere with any vehicle's units and components.