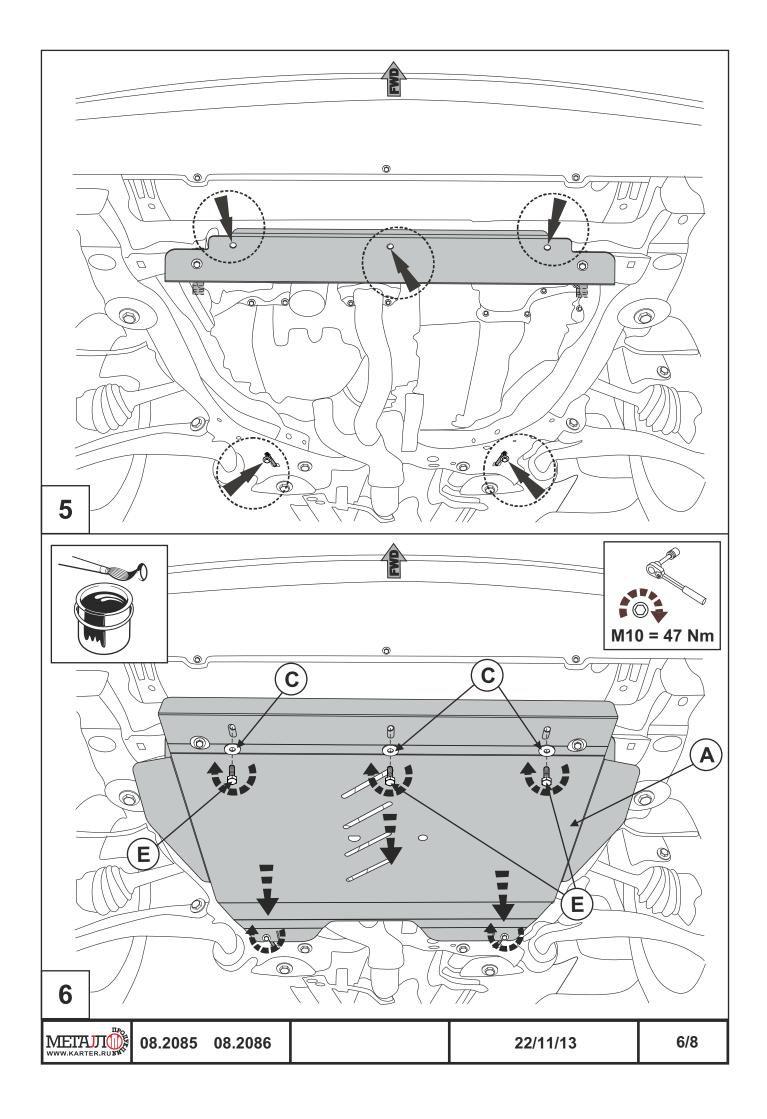

## **INSTALLATION:**

Engine bay and transmission elements skid plate has been designed particularly for a certain vehicle. It should be mounted according to the producer's installation instruction by a dedicated dealer or on certified service stations. The skid plate is fixed to regular apertures located on vehicle's body load-bearing elements. In case of correct installation the skid plate should not interfere with any vehicle's units and components.