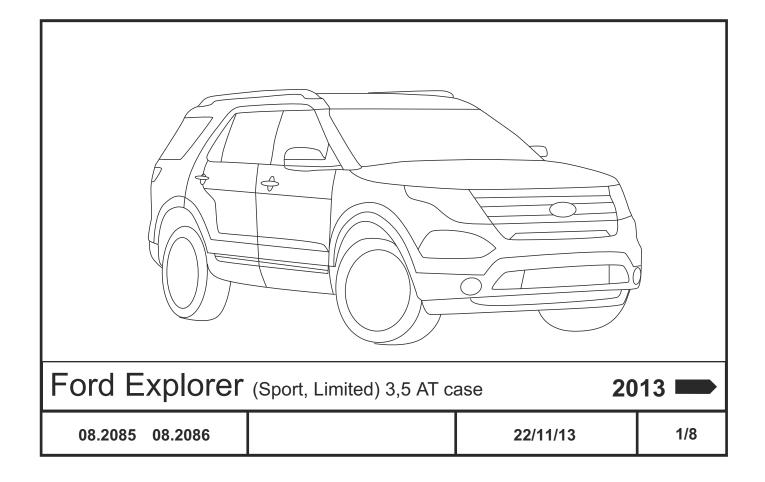

**GB** Location/Position Arrow

**GB** Movement Arrow

**GB** Screw Arrow

METAJI (\*\*)

08.2085 08.2086

22/11/13

2/8

Engine bay and transmission elements skid plate has been designed and manufactured by LLC Metalloproduktsia. Product conforms to TOR 4591-001-25888788-2006 requirements. Product design is protected by model copyright certificates №89059, 15980, 15981, 15982, 15983. Patented in Russian Federation.