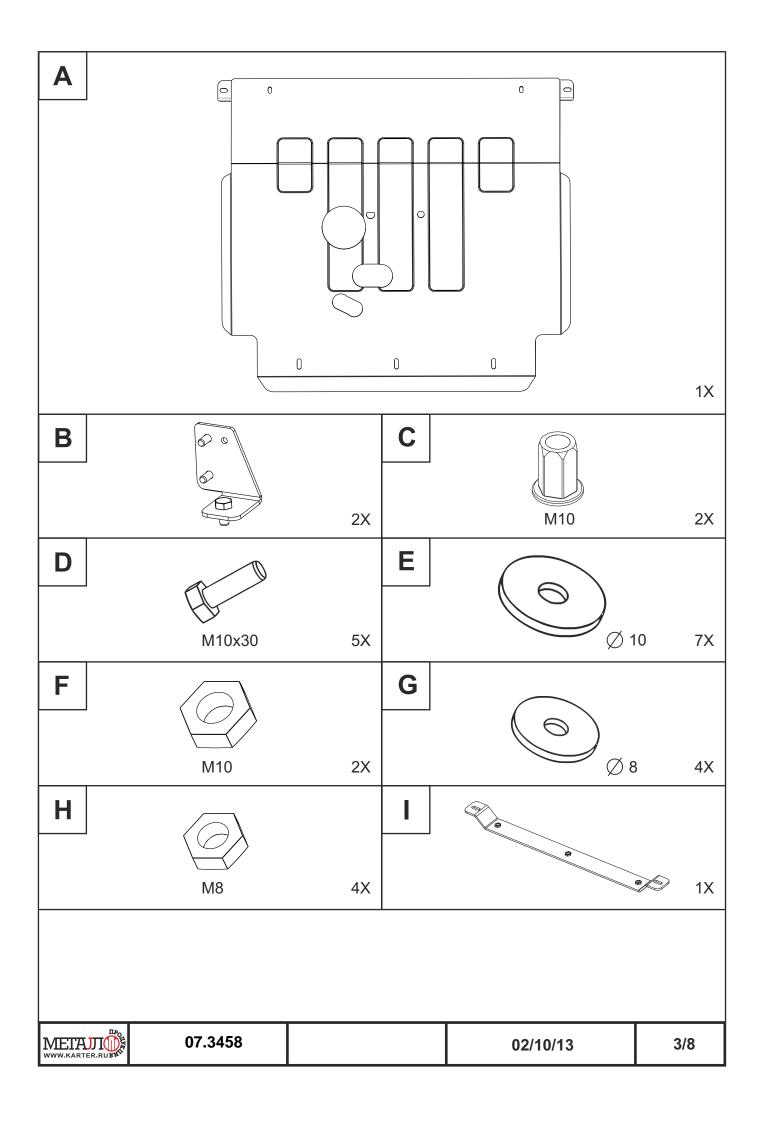

## INSTALLATION:

Engine bay and transmission elements skid plate has been designed particularly for a certain vehicle. It should be mounted according to the producer's installation instruction by a dedicated dealer or on certified service stations. The skid plate is fixed to regular apertures located on vehicle's body load-bearing elements. In case of correct installation the skid plate should not interfere with any vehicle's units and components.