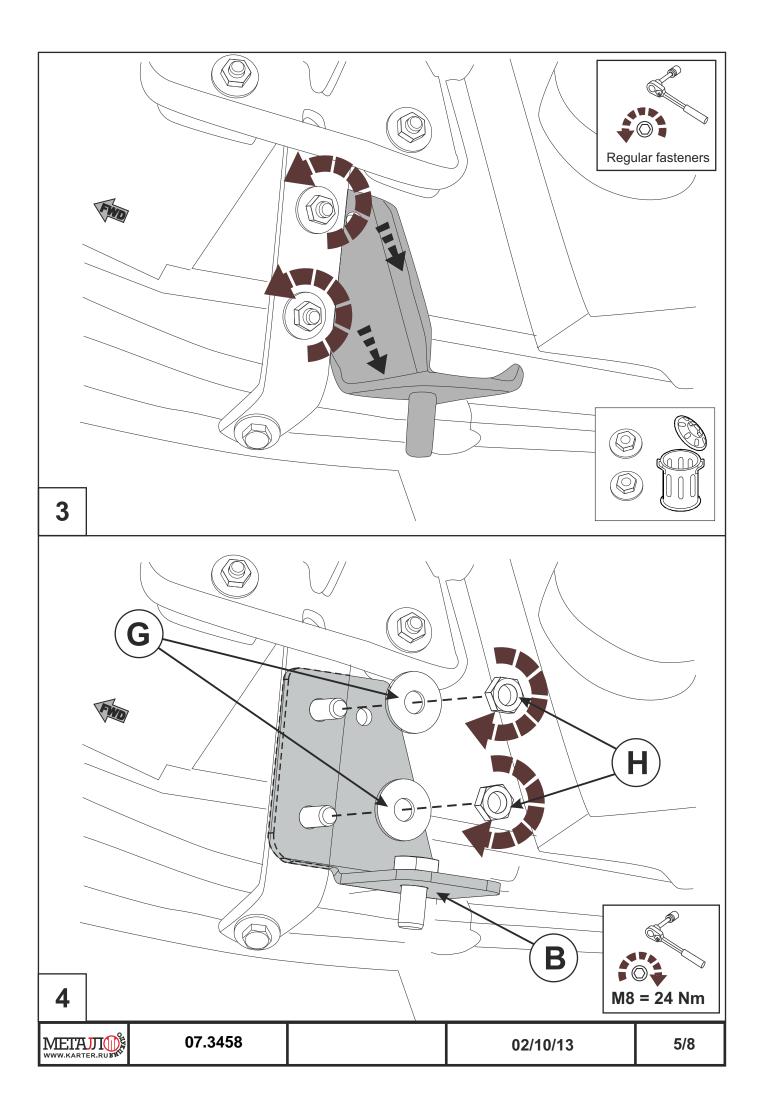

## INSTALLATION:

Engine bay and transmission elements skid plate has been designed particularly for a certain vehicle. It should be mounted according to the producer's installation instruction by a dedicated dealer or on certified service stations. The skid plate is fixed to regular apertures located on vehicle's body load-bearing elements. In case of correct installation the skid plate should not interfere with any vehicle's units and components.