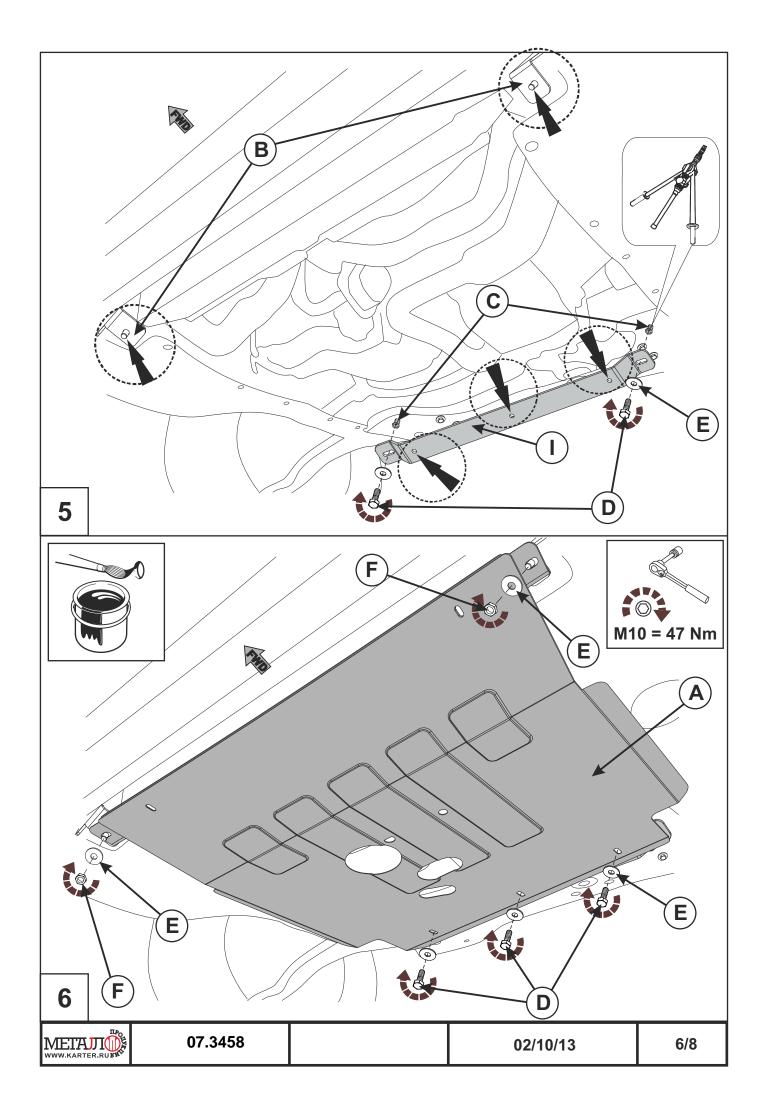

## INSTALLATION:

Engine bay and transmission elements skid plate has been designed particularly for a certain vehicle. It should be mounted according to the producer's installation instruction by a dedicated dealer or on certified service stations. The skid plate is fixed to regular apertures located on vehicle's body load-bearing elements. In case of correct installation the skid plate should not interfere with any vehicle's units and components.