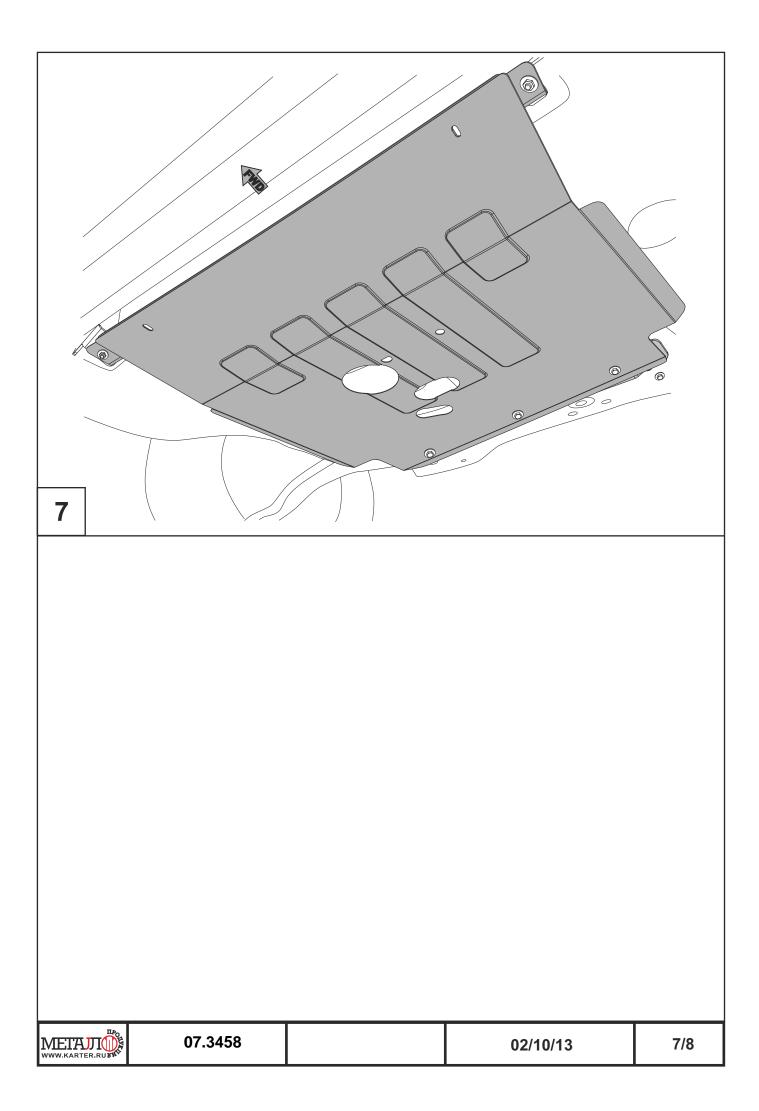

## INSTALLATION:

Engine bay and transmission elements skid plate has been designed particularly for a certain vehicle. It should be mounted according to the producer's installation instruction by a dedicated dealer or on certified service stations. The skid plate is fixed to regular apertures located on vehicle's body load-bearing elements. In case of correct installation the skid plate should not interfere with any vehicle's units and components.