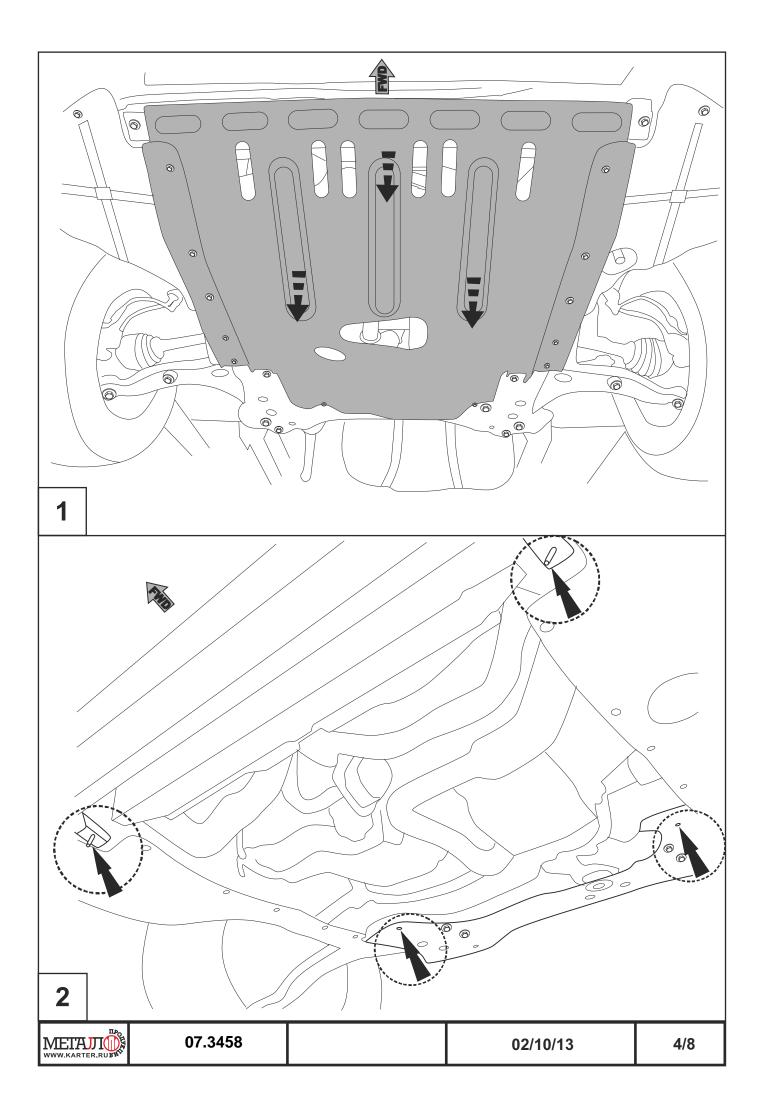

## INSTALLATION:

Engine bay and transmission elements skid plate has been designed particularly for a certain vehicle. It should be mounted according to the producer's installation instruction by a dedicated dealer or on certified service stations. The skid plate is fixed to regular apertures located on vehicle's body load-bearing elements. In case of correct installation the skid plate should not interfere with any vehicle's units and components.