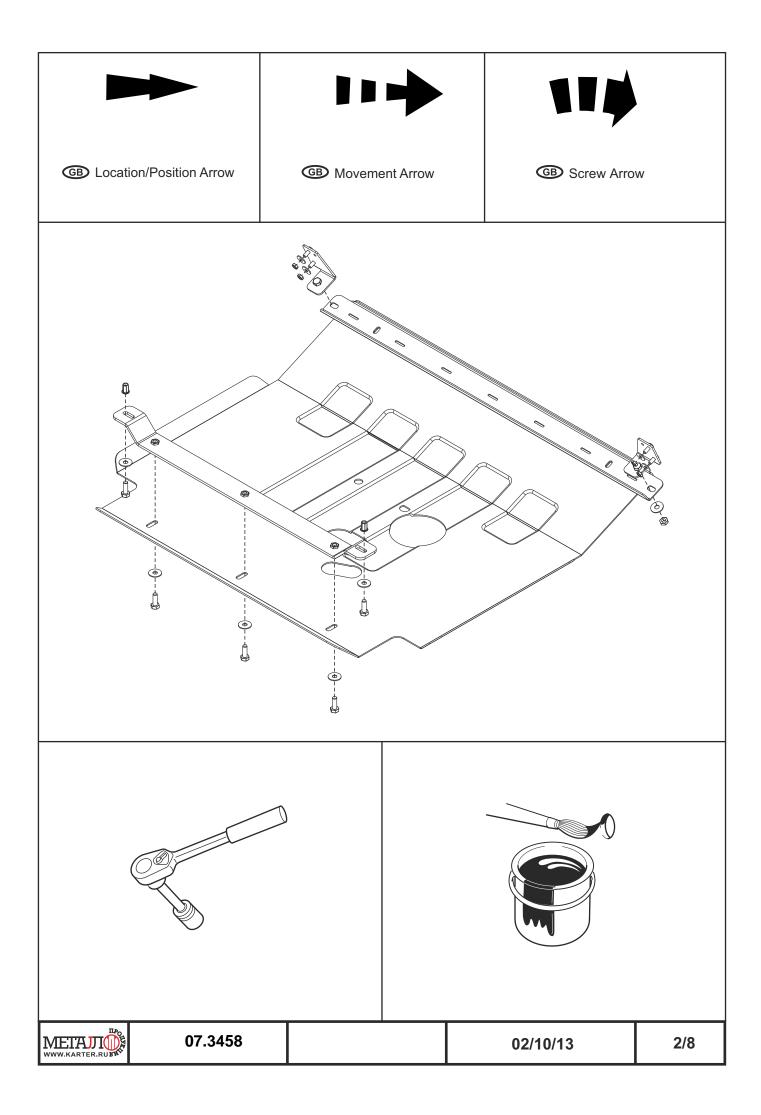

## INSTALLATION:

Engine bay and transmission elements skid plate has been designed particularly for a certain vehicle. It should be mounted according to the producer's installation instruction by a dedicated dealer or on certified service stations. The skid plate is fixed to regular apertures located on vehicle's body load-bearing elements. In case of correct installation the skid plate should not interfere with any vehicle's units and components.