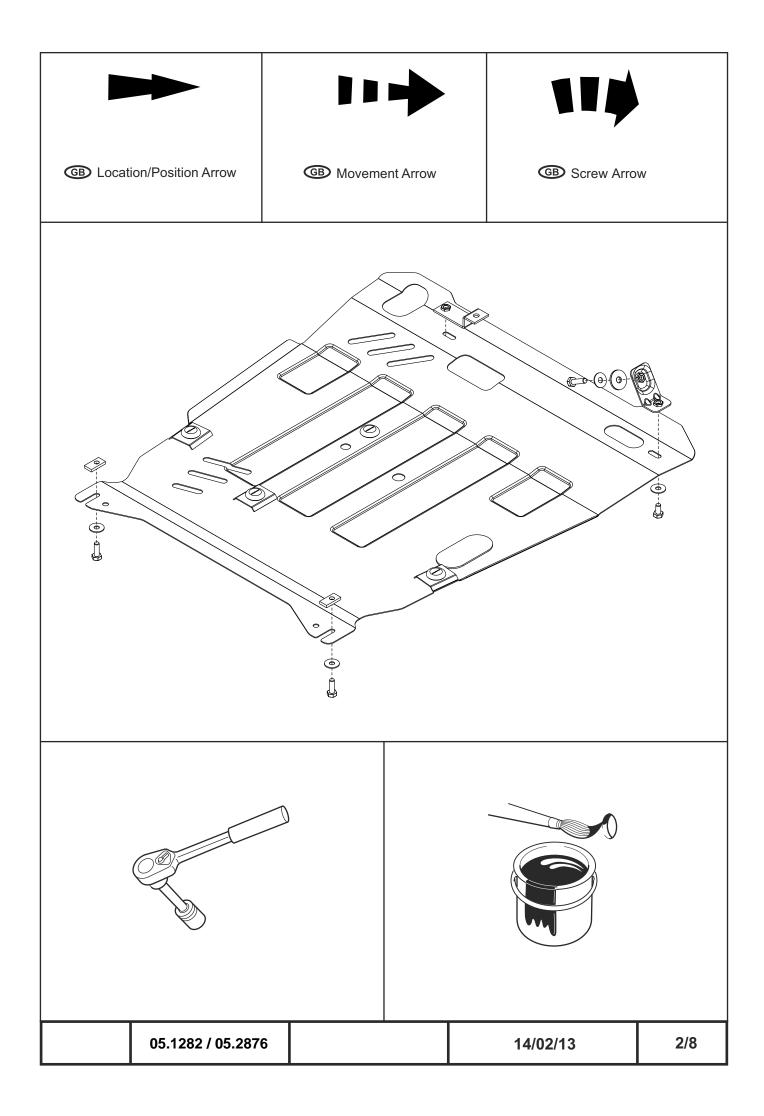

## INSTALLATION:

Engine bay and transmission elements skid plate has been designed particularly for a certain vehicle. It should be mounted according to the producer's installation instruction by a dedicated dealer or on certified service stations. The skid plate is fixed to regular apertures located on vehicle's body load-bearing elements. In case of correct installation the skid plate should not interfere with any vehicle's units and components.