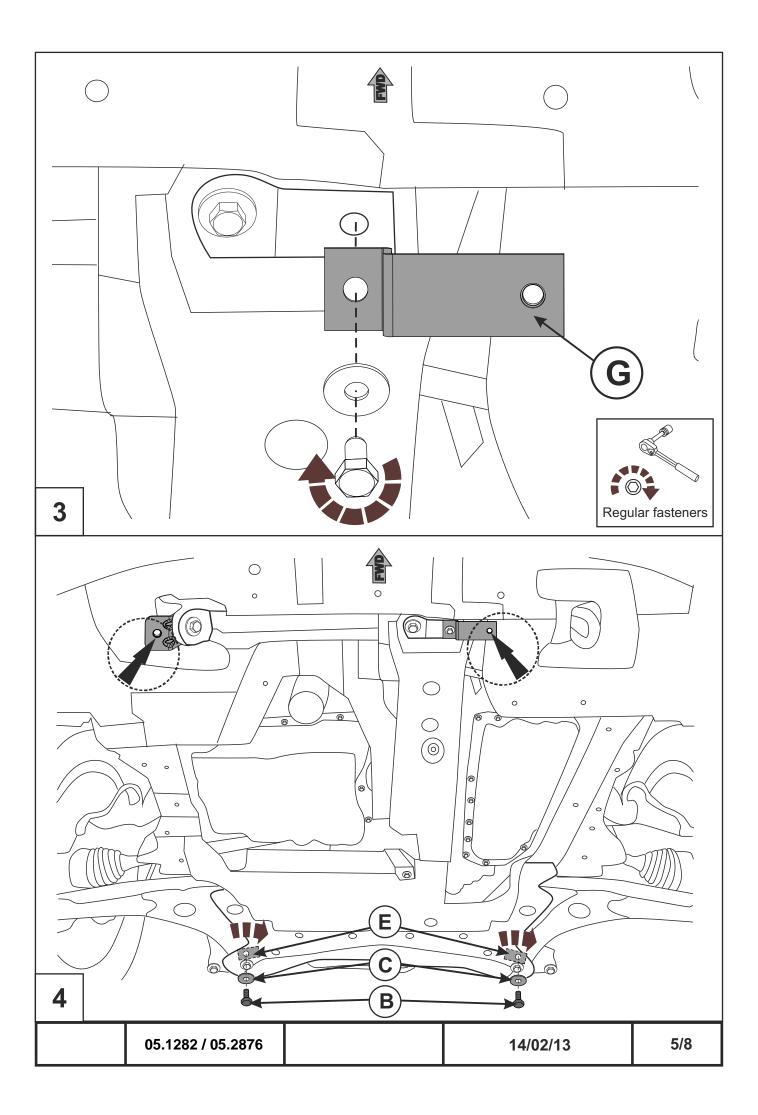

## INSTALLATION:

Engine bay and transmission elements skid plate has been designed particularly for a certain vehicle. It should be mounted according to the producer's installation instruction by a dedicated dealer or on certified service stations. The skid plate is fixed to regular apertures located on vehicle's body load-bearing elements. In case of correct installation the skid plate should not interfere with any vehicle's units and components.