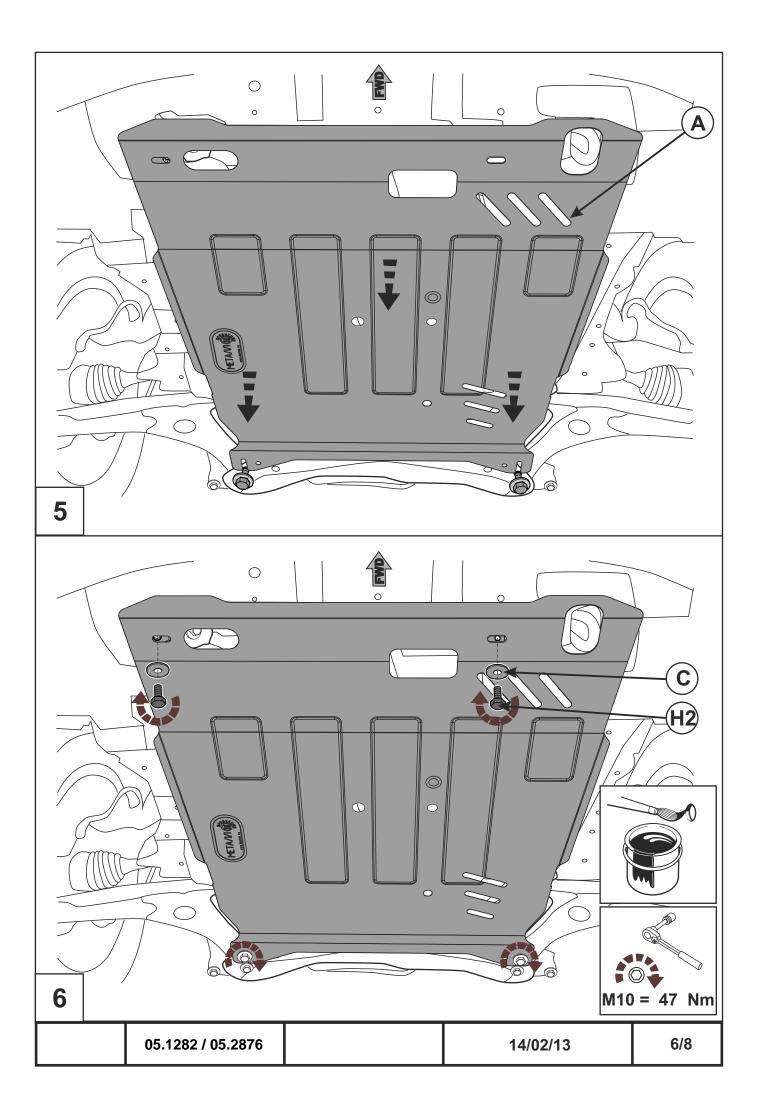

## INSTALLATION:

Engine bay and transmission elements skid plate has been designed particularly for a certain vehicle. It should be mounted according to the producer's installation instruction by a dedicated dealer or on certified service stations. The skid plate is fixed to regular apertures located on vehicle's body load-bearing elements. In case of correct installation the skid plate should not interfere with any vehicle's units and components.