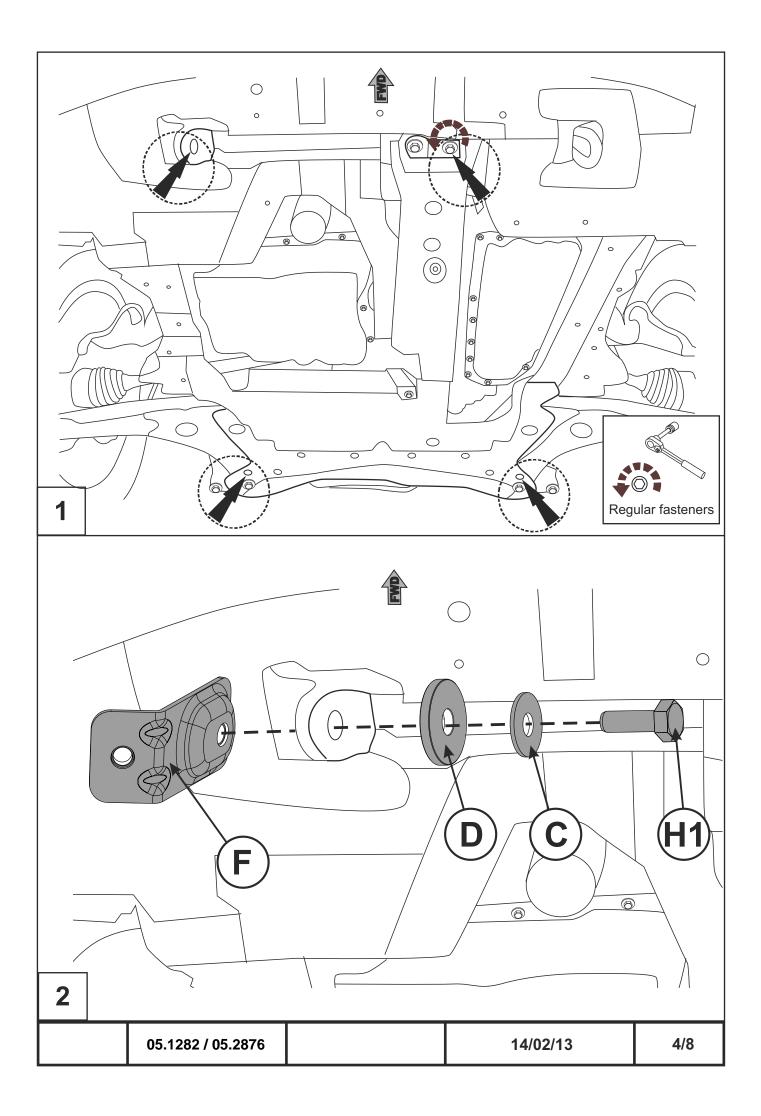

## INSTALLATION:

Engine bay and transmission elements skid plate has been designed particularly for a certain vehicle. It should be mounted according to the producer's installation instruction by a dedicated dealer or on certified service stations. The skid plate is fixed to regular apertures located on vehicle's body load-bearing elements. In case of correct installation the skid plate should not interfere with any vehicle's units and components.