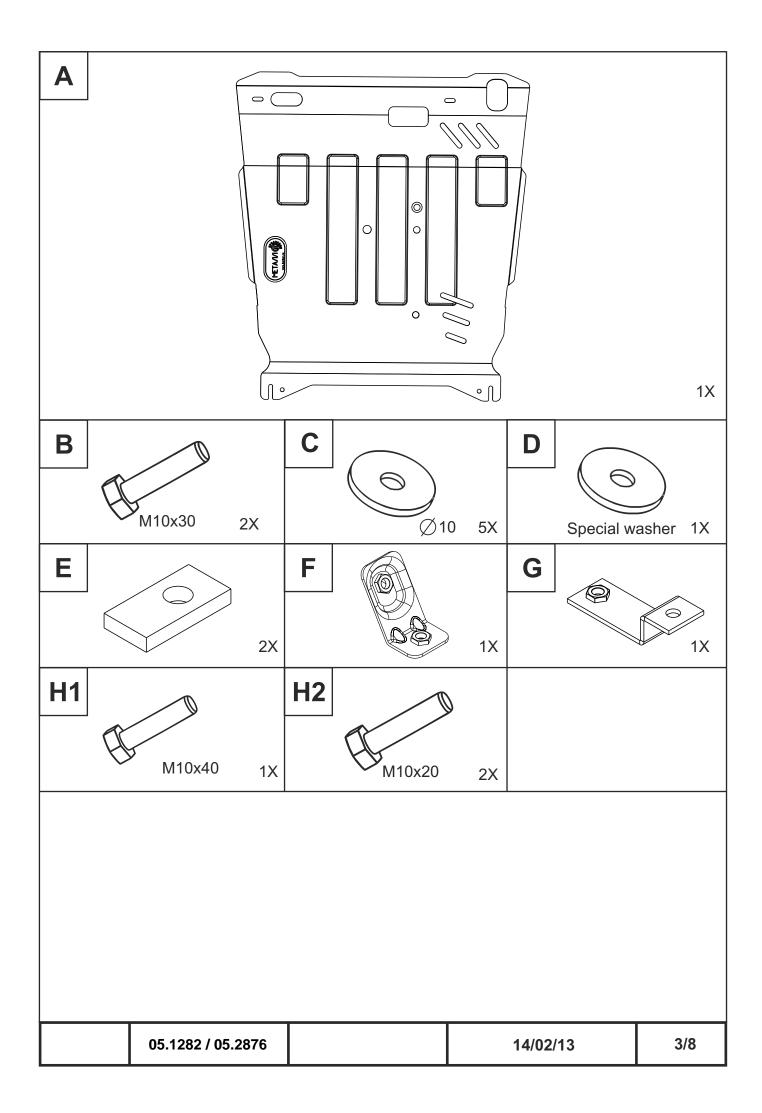

## INSTALLATION:

Engine bay and transmission elements skid plate has been designed particularly for a certain vehicle. It should be mounted according to the producer's installation instruction by a dedicated dealer or on certified service stations. The skid plate is fixed to regular apertures located on vehicle's body load-bearing elements. In case of correct installation the skid plate should not interfere with any vehicle's units and components.