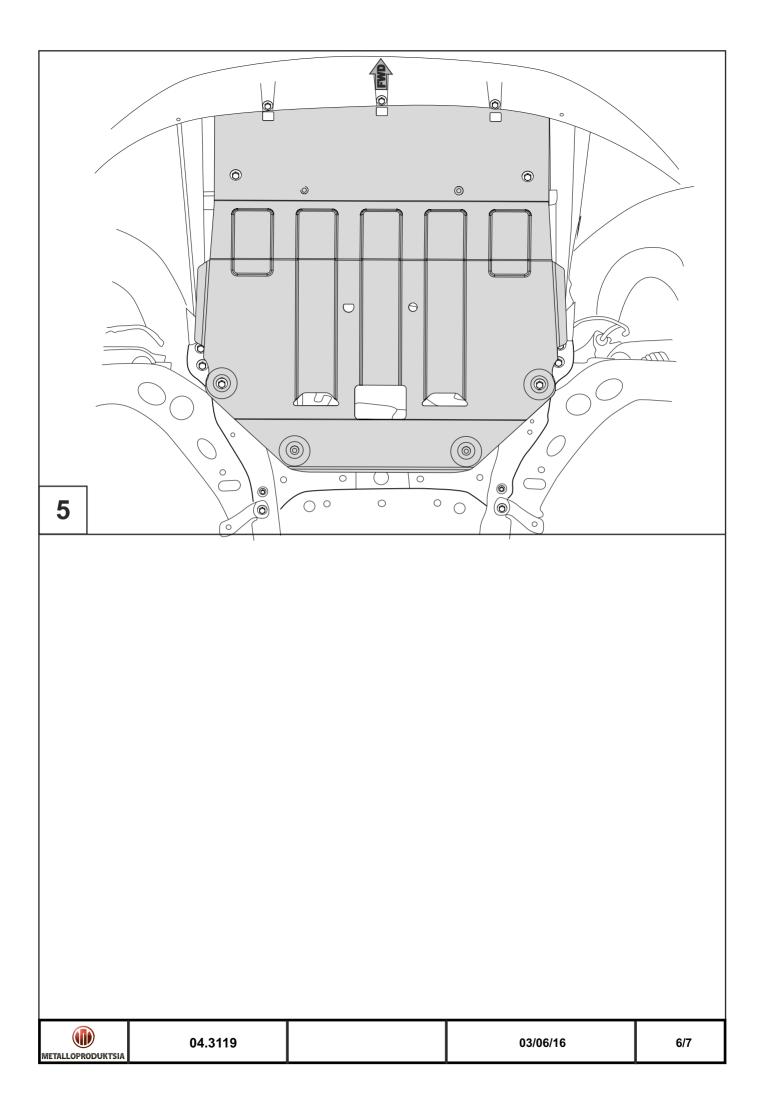

## INSTALLATION:

Engine bay and transmission elements skid plate has been designed particularly for a certain vehicle. It should be mounted according to the producer's installation instruction by a dedicated dealer or on certified service stations. The skid plate is fixed to regular apertures located on vehicle's body load-bearing elements. In case of correct installation the skid plate should not interfere with any vehicle's units and components.