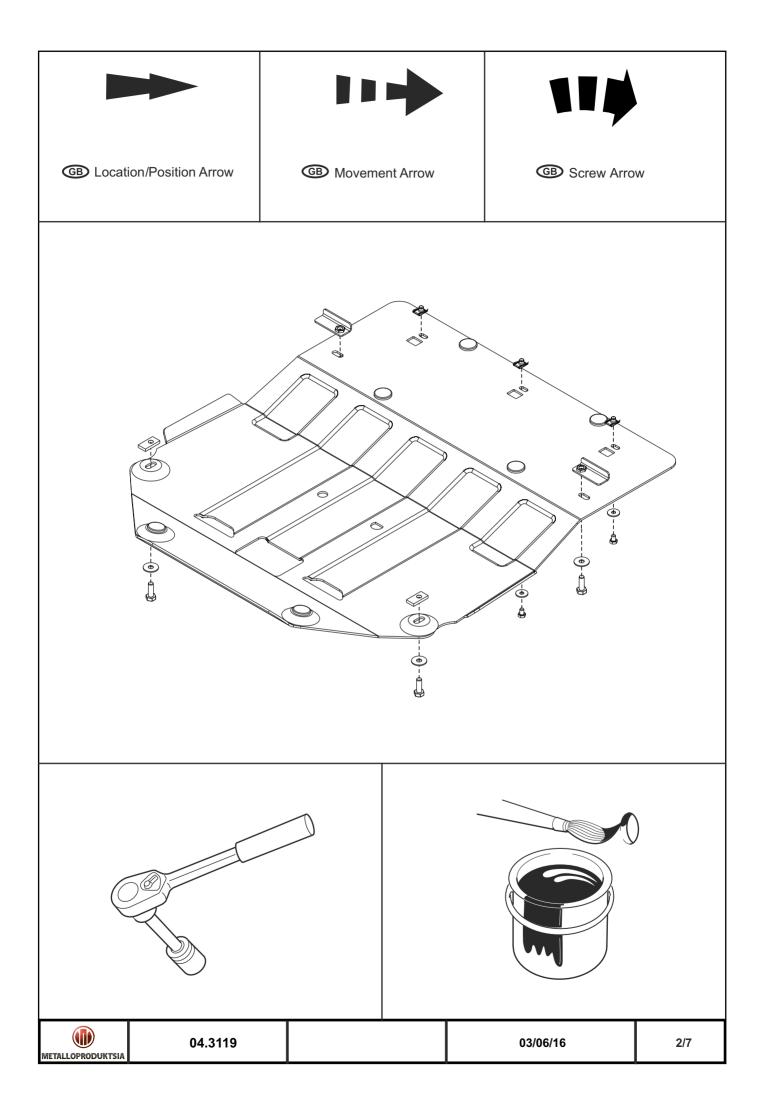

## INSTALLATION:

Engine bay and transmission elements skid plate has been designed particularly for a certain vehicle. It should be mounted according to the producer's installation instruction by a dedicated dealer or on certified service stations. The skid plate is fixed to regular apertures located on vehicle's body load-bearing elements. In case of correct installation the skid plate should not interfere with any vehicle's units and components.