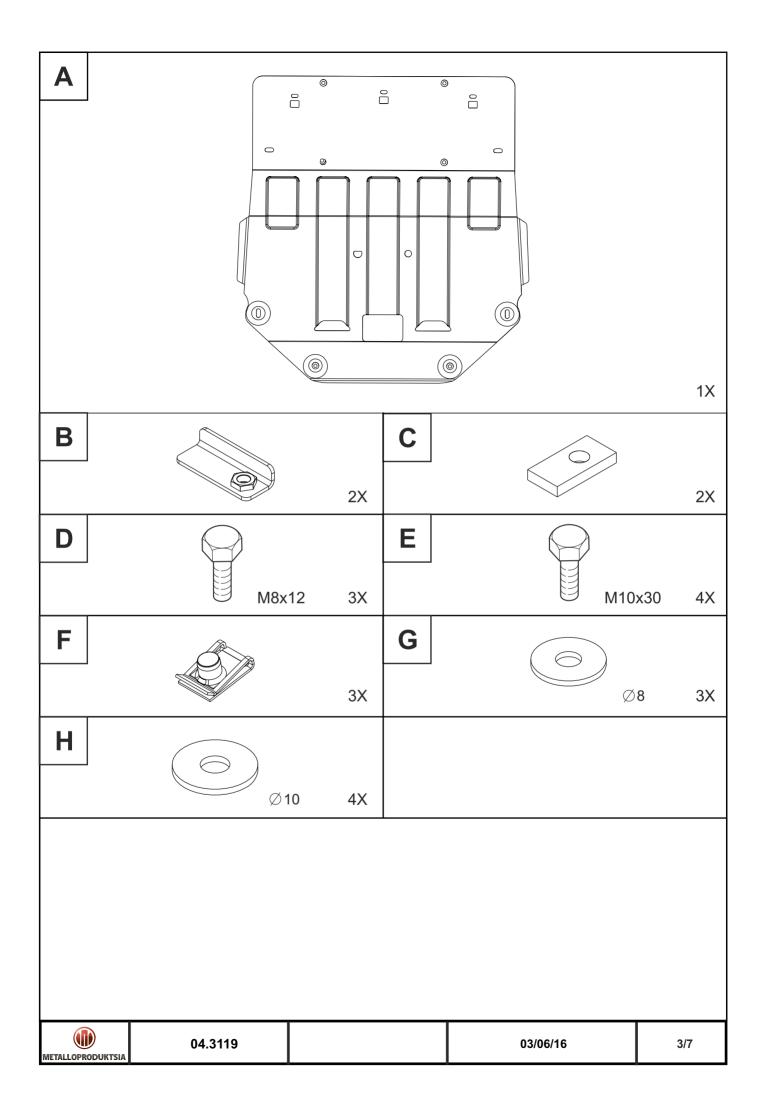

## INSTALLATION:

Engine bay and transmission elements skid plate has been designed particularly for a certain vehicle. It should be mounted according to the producer's installation instruction by a dedicated dealer or on certified service stations. The skid plate is fixed to regular apertures located on vehicle's body load-bearing elements. In case of correct installation the skid plate should not interfere with any vehicle's units and components.