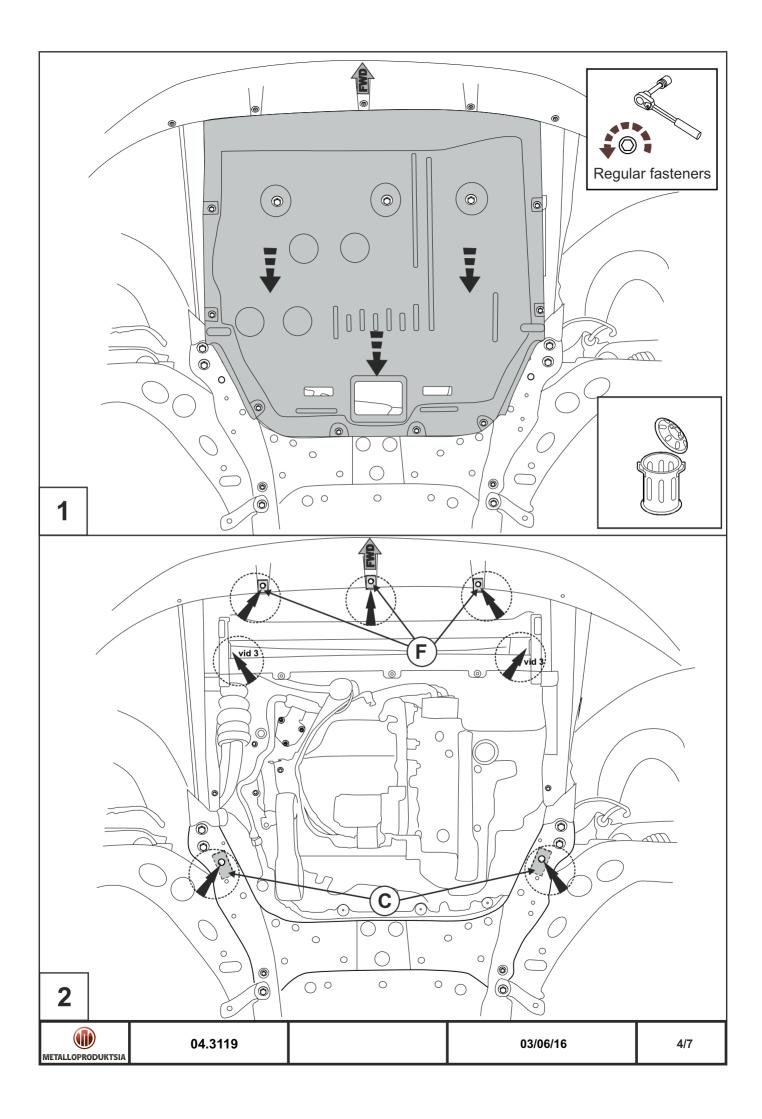

## INSTALLATION:

Engine bay and transmission elements skid plate has been designed particularly for a certain vehicle. It should be mounted according to the producer's installation instruction by a dedicated dealer or on certified service stations. The skid plate is fixed to regular apertures located on vehicle's body load-bearing elements. In case of correct installation the skid plate should not interfere with any vehicle's units and components.