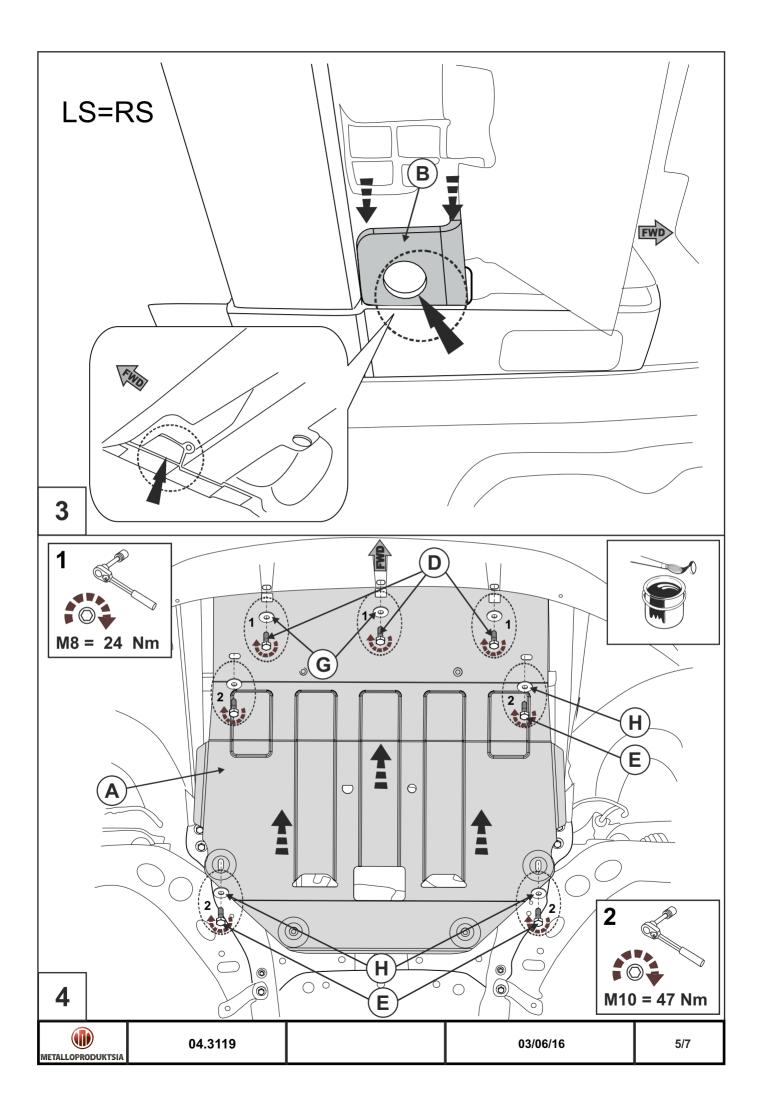

## INSTALLATION:

Engine bay and transmission elements skid plate has been designed particularly for a certain vehicle. It should be mounted according to the producer's installation instruction by a dedicated dealer or on certified service stations. The skid plate is fixed to regular apertures located on vehicle's body load-bearing elements. In case of correct installation the skid plate should not interfere with any vehicle's units and components.