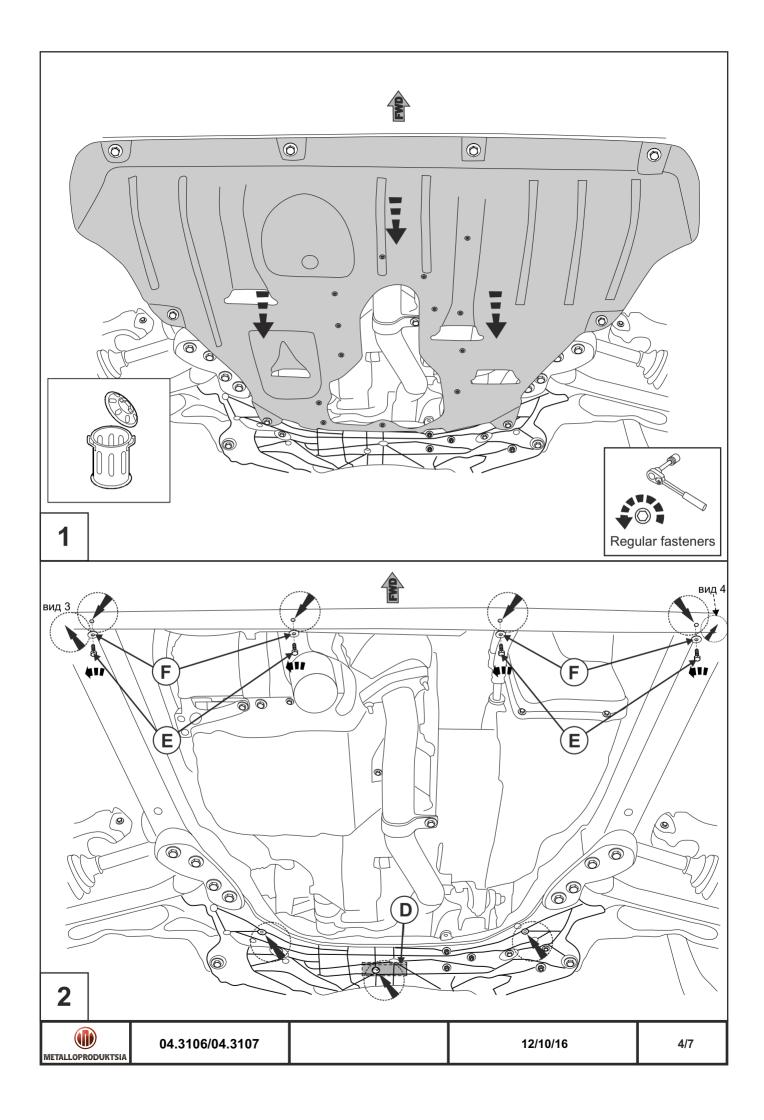

## INSTALLATION:

Engine bay and transmission elements skid plate has been designed particularly for a certain vehicle. It should be mounted according to the producer's installation instruction by a dedicated dealer or on certified service stations. The skid plate is fixed to regular apertures located on vehicle's body load-bearing elements. In case of correct installation the skid plate should not interfere with any vehicle's units and components.