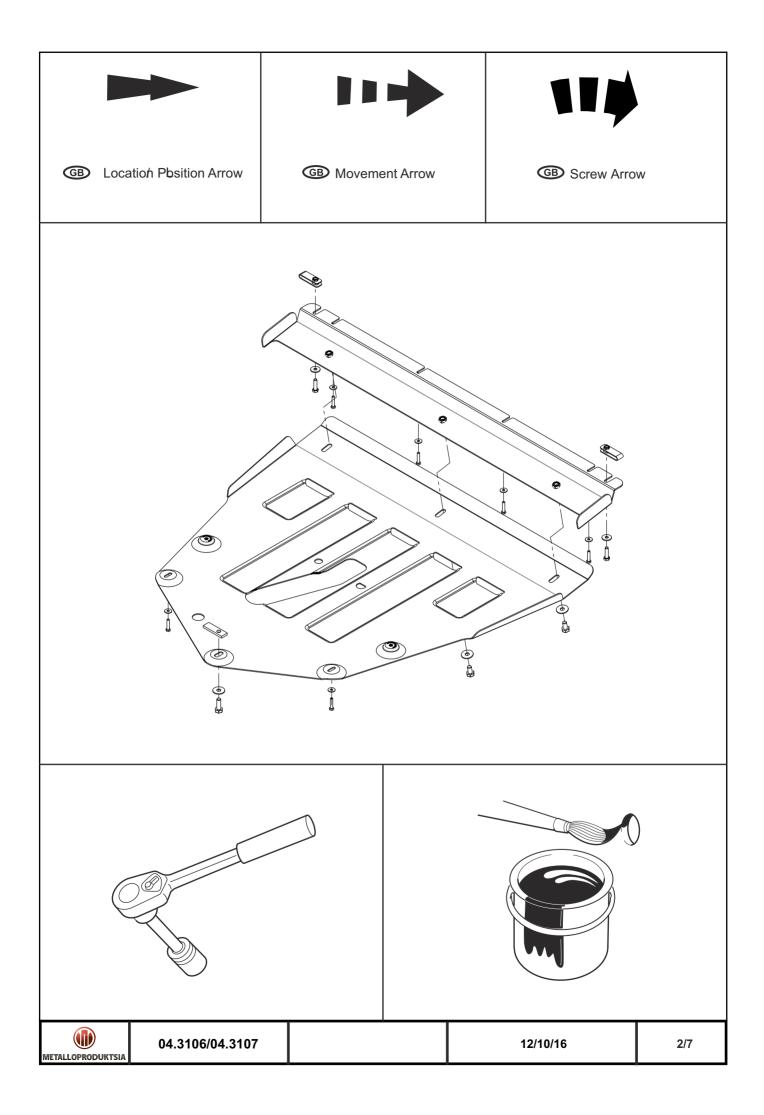

## INSTALLATION:

Engine bay and transmission elements skid plate has been designed particularly for a certain vehicle. It should be mounted according to the producer's installation instruction by a dedicated dealer or on certified service stations. The skid plate is fixed to regular apertures located on vehicle's body load-bearing elements. In case of correct installation the skid plate should not interfere with any vehicle's units and components.