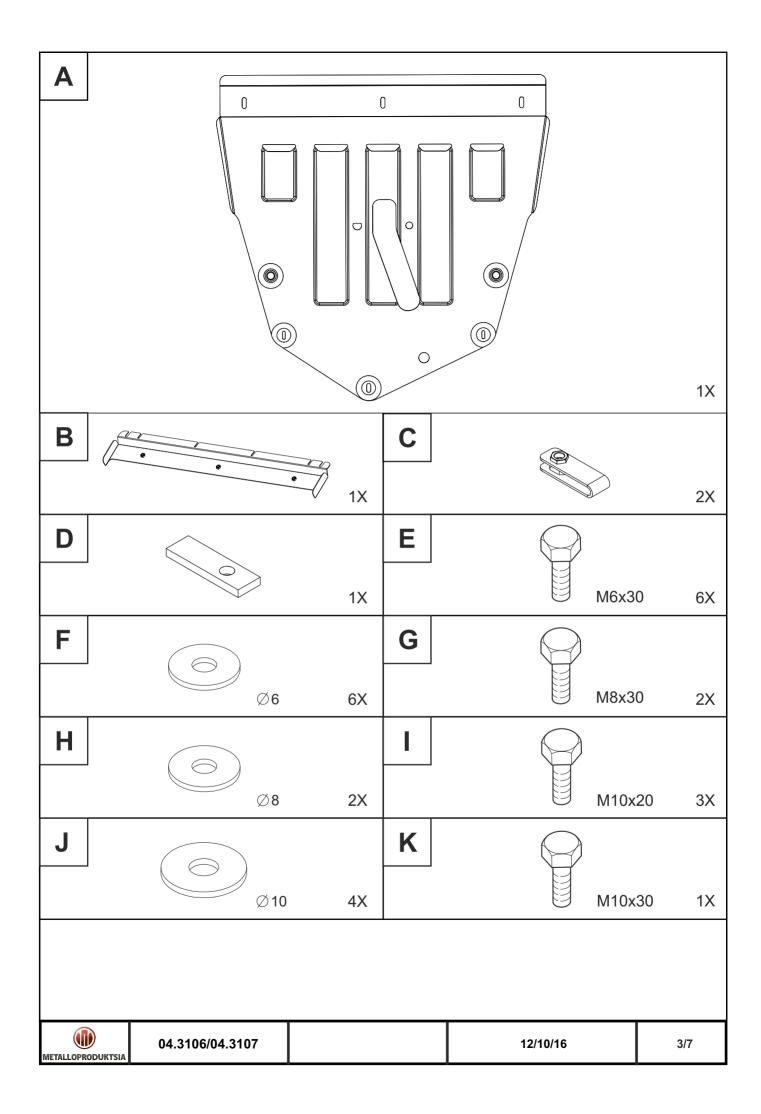

## INSTALLATION:

Engine bay and transmission elements skid plate has been designed particularly for a certain vehicle. It should be mounted according to the producer's installation instruction by a dedicated dealer or on certified service stations. The skid plate is fixed to regular apertures located on vehicle's body load-bearing elements. In case of correct installation the skid plate should not interfere with any vehicle's units and components.