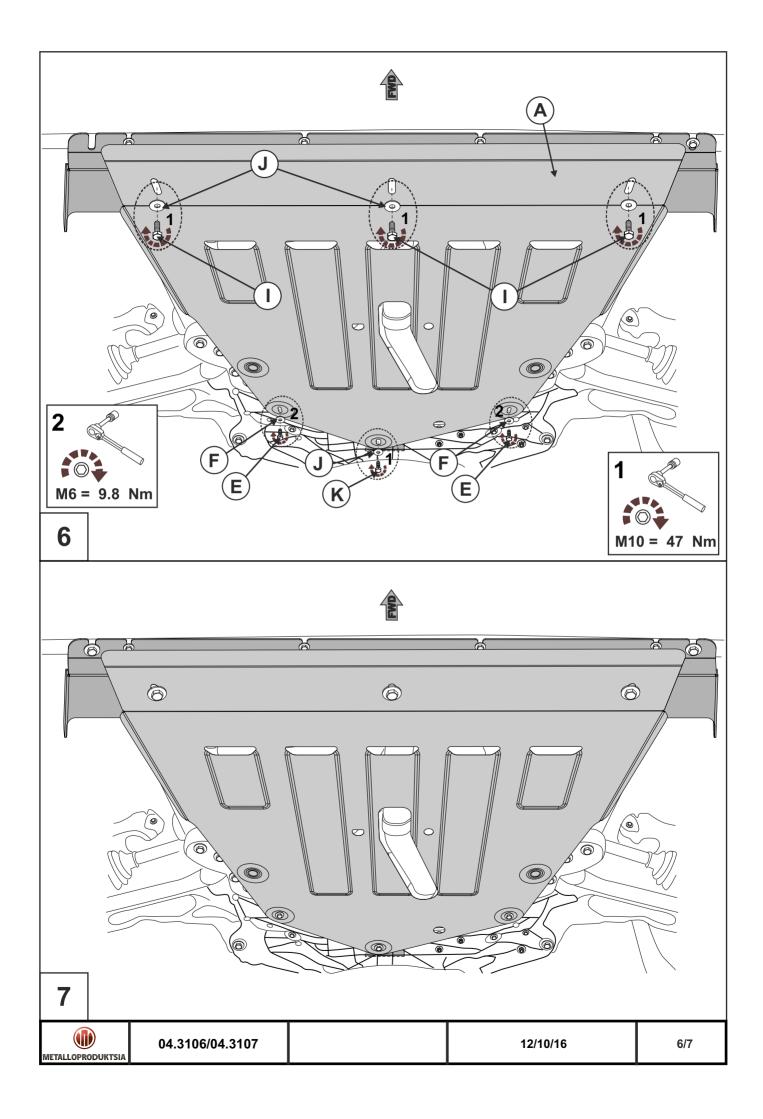

## INSTALLATION:

Engine bay and transmission elements skid plate has been designed particularly for a certain vehicle. It should be mounted according to the producer's installation instruction by a dedicated dealer or on certified service stations. The skid plate is fixed to regular apertures located on vehicle's body load-bearing elements. In case of correct installation the skid plate should not interfere with any vehicle's units and components.