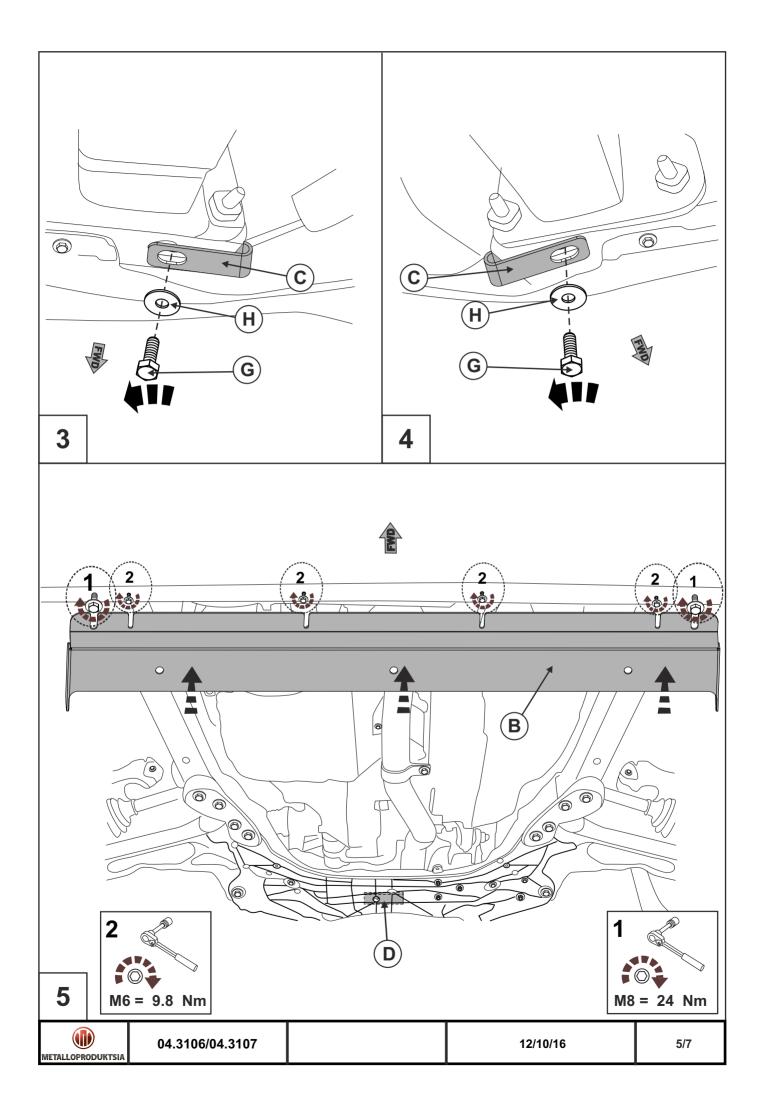

## INSTALLATION:

Engine bay and transmission elements skid plate has been designed particularly for a certain vehicle. It should be mounted according to the producer's installation instruction by a dedicated dealer or on certified service stations. The skid plate is fixed to regular apertures located on vehicle's body load-bearing elements. In case of correct installation the skid plate should not interfere with any vehicle's units and components.