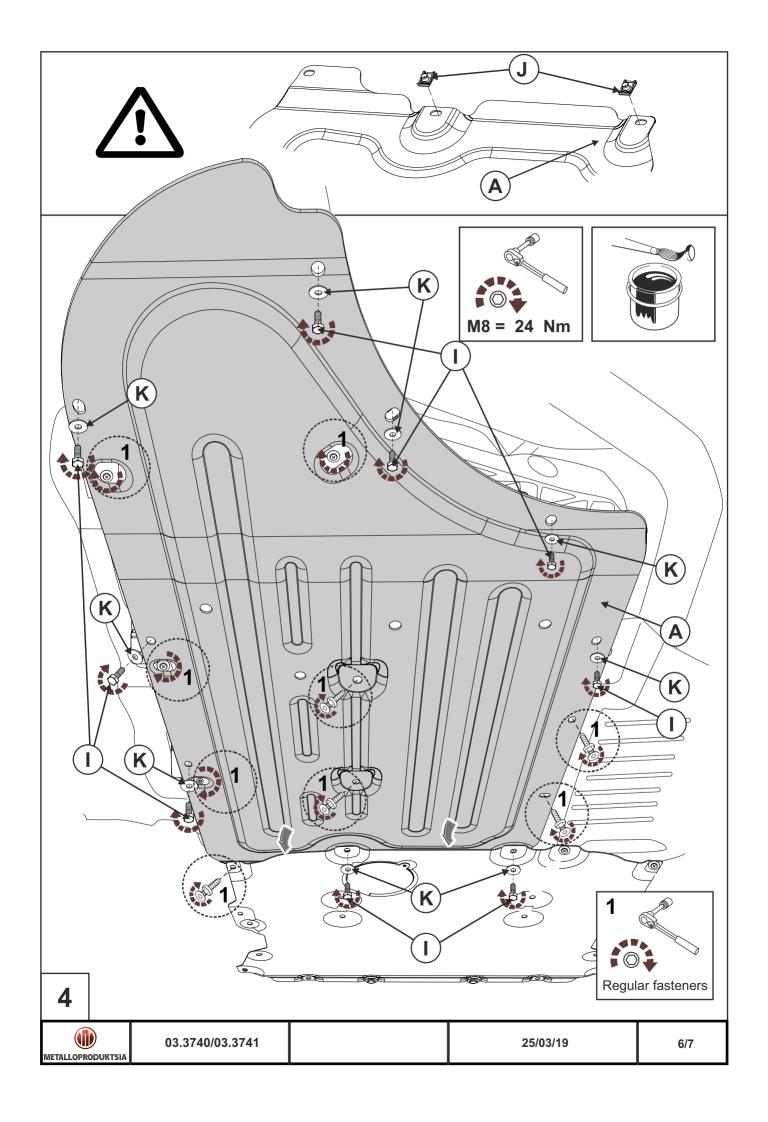

#### INSTALLATION:

Engine bay and transmission elements skid plate has been designed particularly for a certain vehicle. It should be mounted according to the producer's installation instruction by a dedicated dealer or on certified service stations. The skid plate is fixed to regular apertures located on vehicle's body load-bearing elements. In case of correct installation the skid plate should not interfere with any vehicle's units and components.