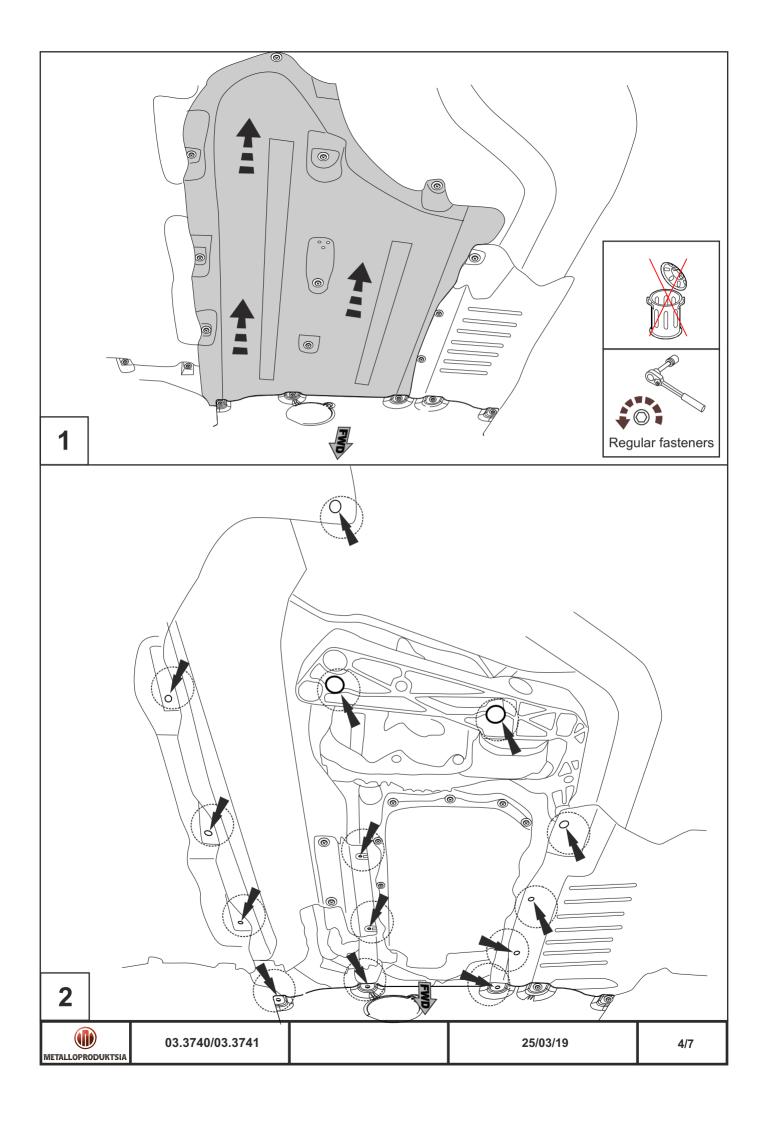

#### INSTALLATION:

Engine bay and transmission elements skid plate has been designed particularly for a certain vehicle. It should be mounted according to the producer's installation instruction by a dedicated dealer or on certified service stations. The skid plate is fixed to regular apertures located on vehicle's body load-bearing elements. In case of correct installation the skid plate should not interfere with any vehicle's units and components.