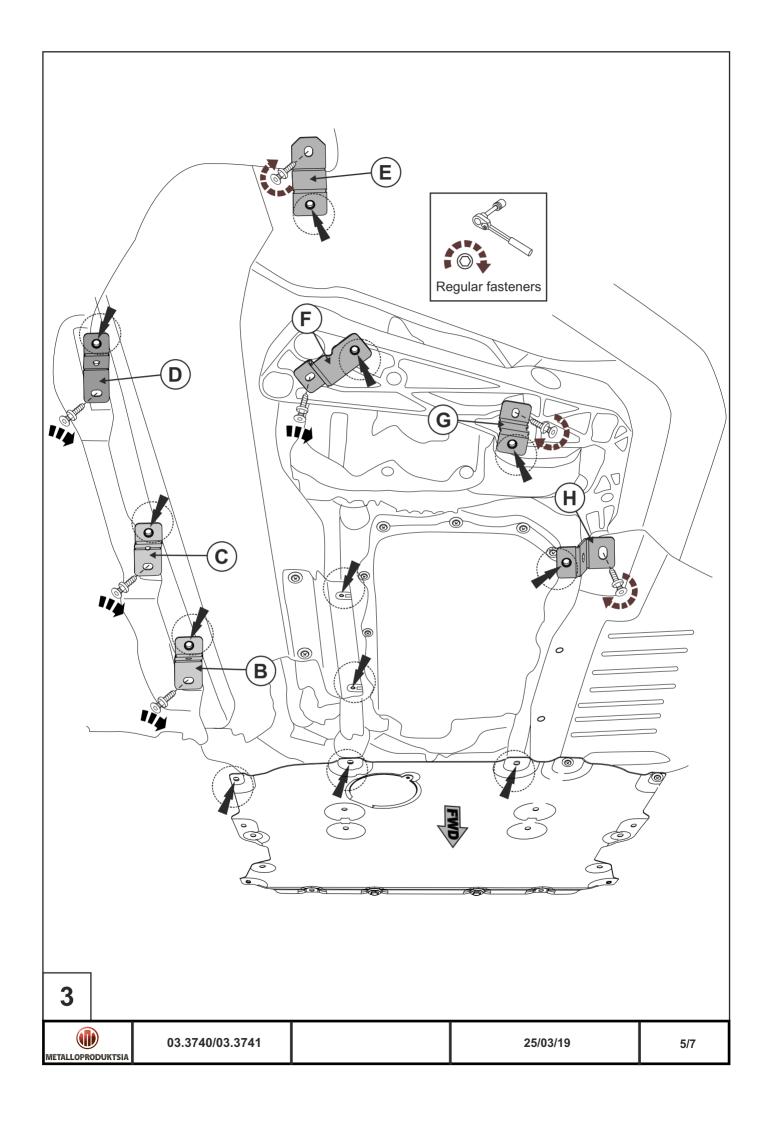

#### INSTALLATION:

Engine bay and transmission elements skid plate has been designed particularly for a certain vehicle. It should be mounted according to the producer's installation instruction by a dedicated dealer or on certified service stations. The skid plate is fixed to regular apertures located on vehicle's body load-bearing elements. In case of correct installation the skid plate should not interfere with any vehicle's units and components.