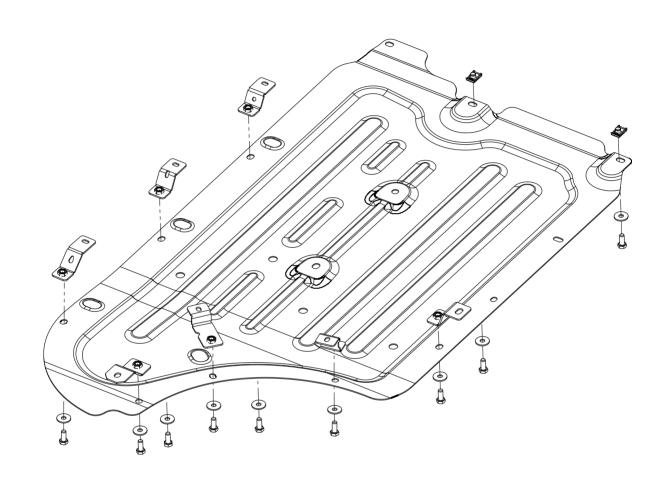

#### INSTALLATION:

Engine bay and transmission elements skid plate has been designed particularly for a certain vehicle. It should be mounted according to the producer's installation instruction by a dedicated dealer or on certified service stations. The skid plate is fixed to regular apertures located on vehicle's body load-bearing elements. In case of correct installation the skid plate should not interfere with any vehicle's units and components.

### OPERATING CONDITIONS:

Engine bay and transmission elements skid plate has been designed to operate in conditions specified by vehicle's producer. Cases of crush or driving into obstacles at a speed should be excluded during exploitation. In case of head-on crush it is necessary to assure in absence of damages of vehicle's components and units and availability of roadworthiness on certified service stations.