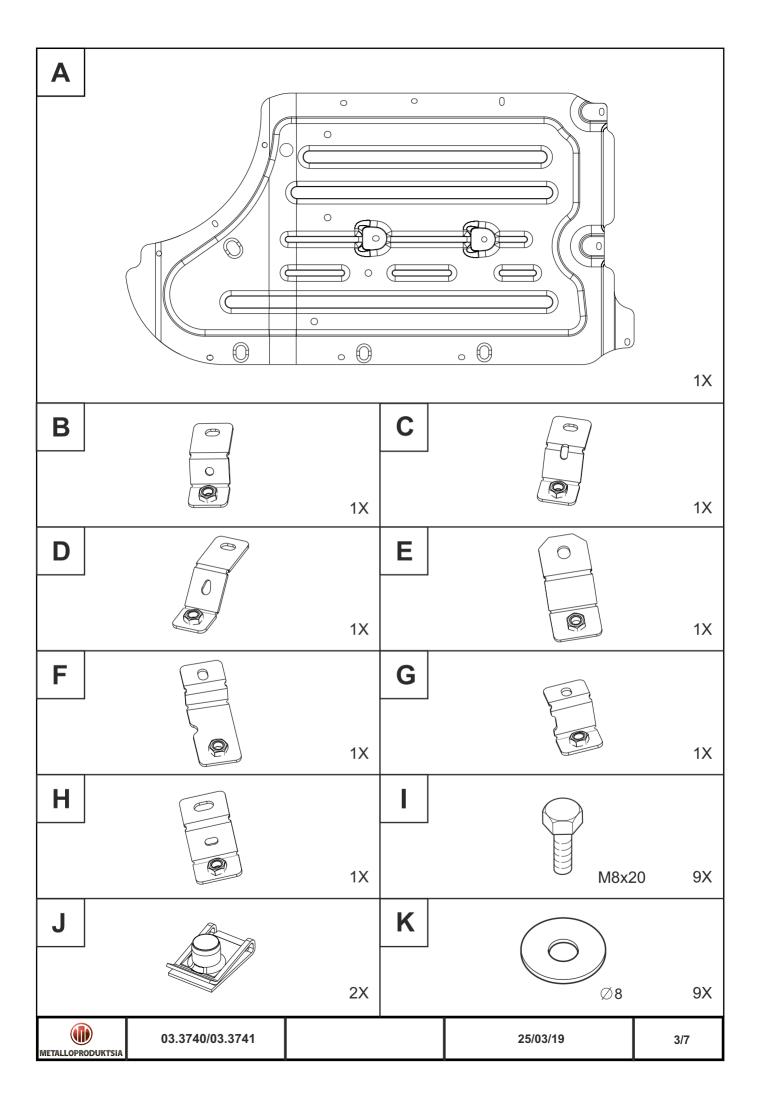

#### INSTALLATION:

Engine bay and transmission elements skid plate has been designed particularly for a certain vehicle. It should be mounted according to the producer's installation instruction by a dedicated dealer or on certified service stations. The skid plate is fixed to regular apertures located on vehicle's body load-bearing elements. In case of correct installation the skid plate should not interfere with any vehicle's units and components.