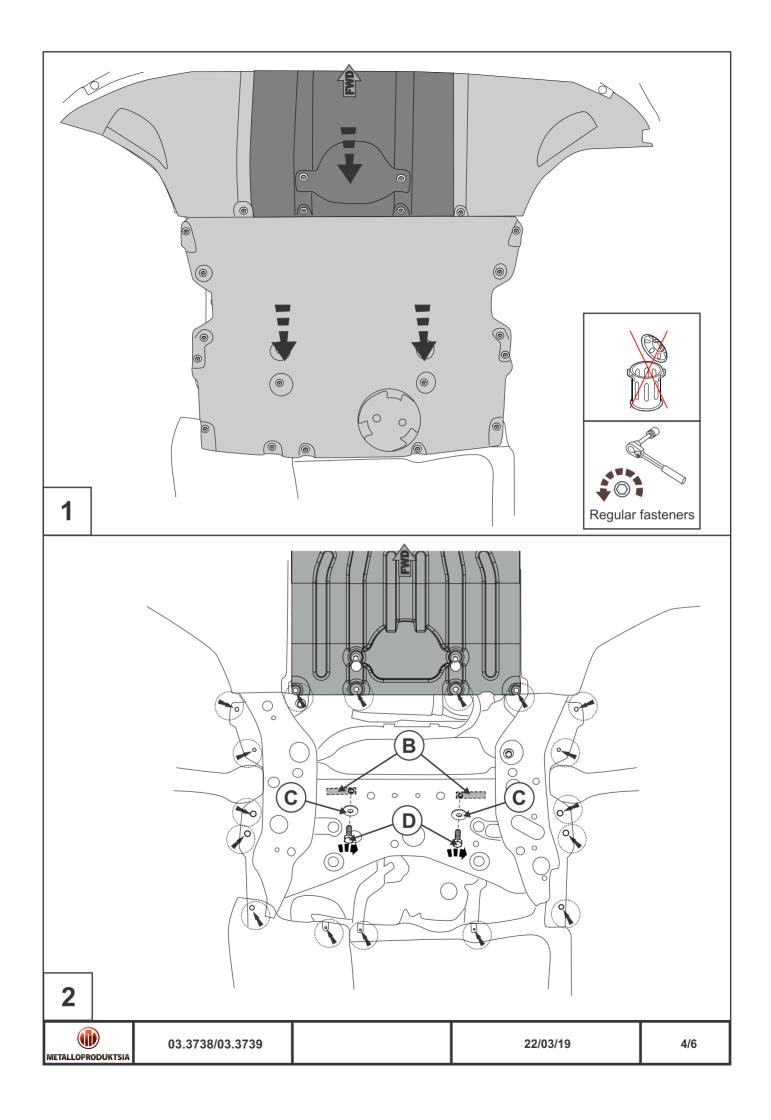

#### INSTALLATION:

Engine bay and transmission elements skid plate has been designed particularly for a certain vehicle. It should be mounted according to the producer's installation instruction by a dedicated dealer or on certified service stations. The skid plate is fixed to regular apertures located on vehicle's body load-bearing elements. In case of correct installation the skid plate should not interfere with any vehicle's units and components.