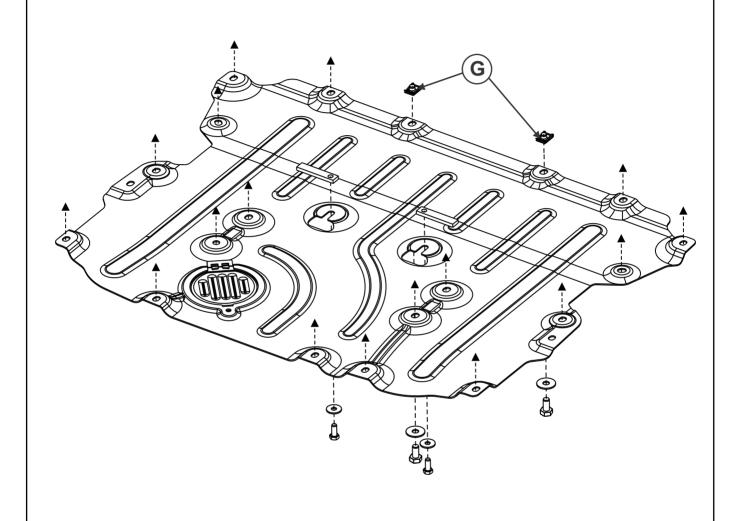

#### INSTALLATION:

Engine bay and transmission elements skid plate has been designed particularly for a certain vehicle. It should be mounted according to the producer's installation instruction by a dedicated dealer or on certified service stations. The skid plate is fixed to regular apertures located on vehicle's body load-bearing elements. In case of correct installation the skid plate should not interfere with any vehicle's units and components.