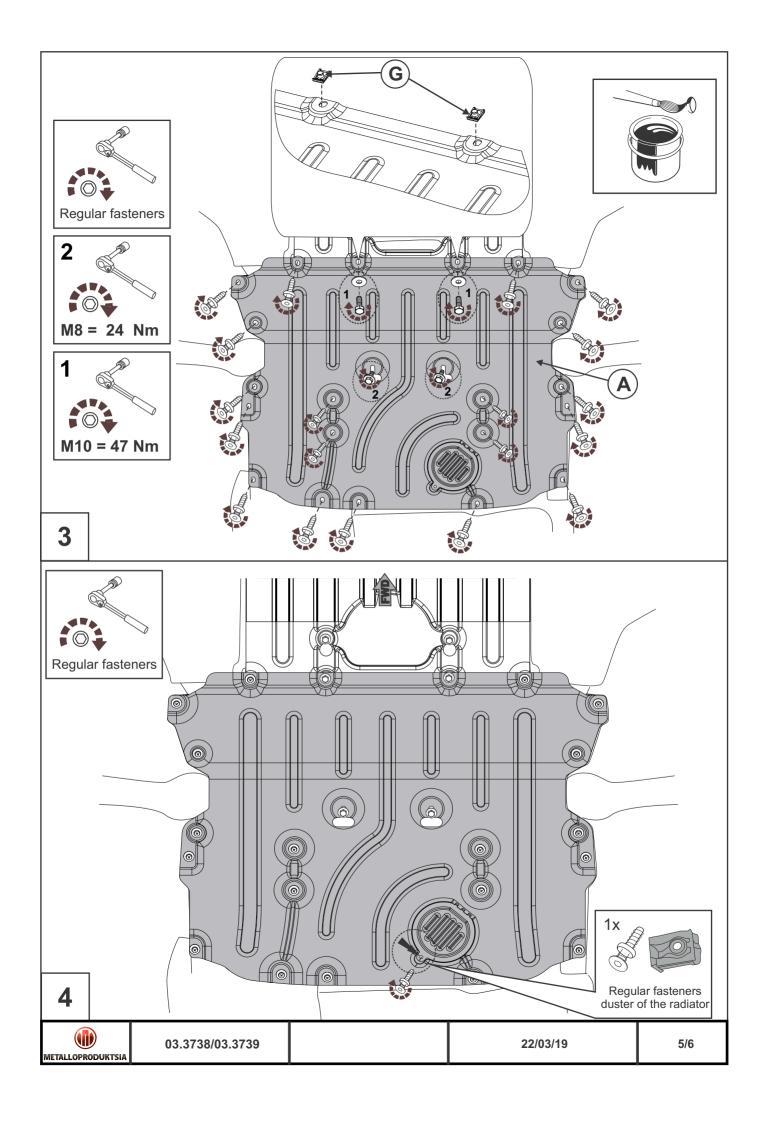

#### INSTALLATION:

Engine bay and transmission elements skid plate has been designed particularly for a certain vehicle. It should be mounted according to the producer's installation instruction by a dedicated dealer or on certified service stations. The skid plate is fixed to regular apertures located on vehicle's body load-bearing elements. In case of correct installation the skid plate should not interfere with any vehicle's units and components.