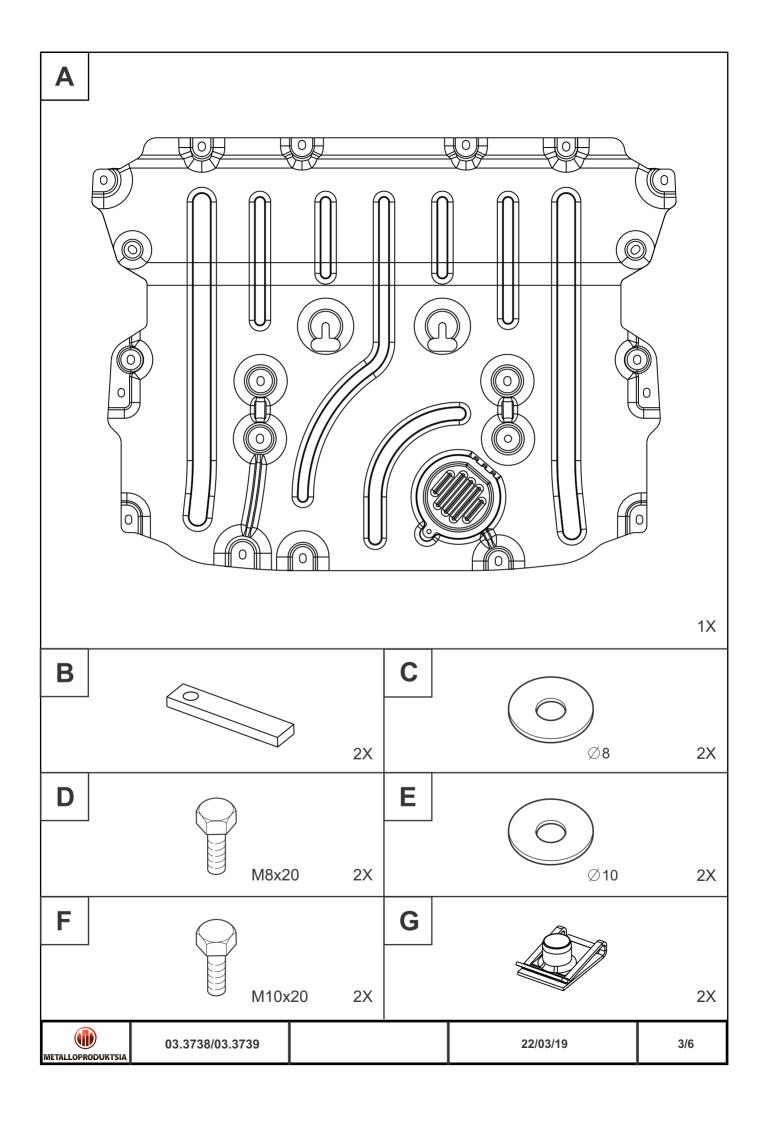

#### INSTALLATION:

Engine bay and transmission elements skid plate has been designed particularly for a certain vehicle. It should be mounted according to the producer's installation instruction by a dedicated dealer or on certified service stations. The skid plate is fixed to regular apertures located on vehicle's body load-bearing elements. In case of correct installation the skid plate should not interfere with any vehicle's units and components.