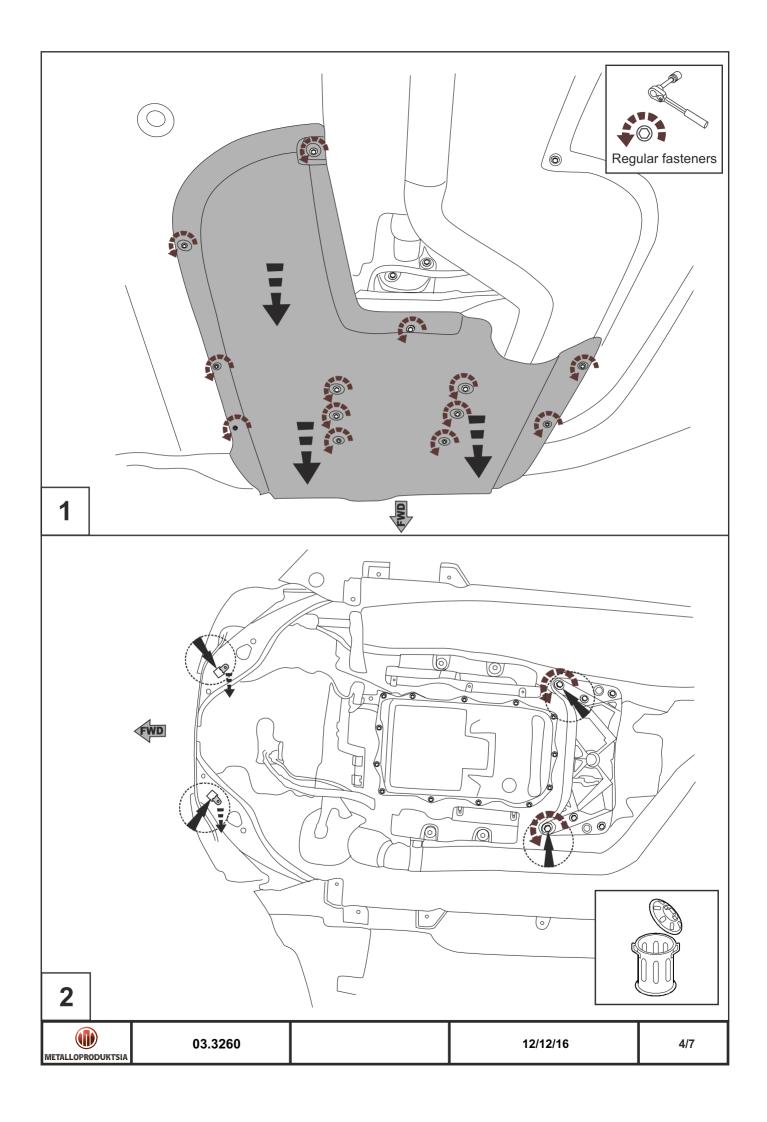

## INSTALLATION:

Engine bay and transmission elements skid plate has been designed particularly for a certain vehicle. It should be mounted according to the producer's installation instruction by a dedicated dealer or on certified service stations. The skid plate is fixed to regular apertures located on vehicle's body load-bearing elements. In case of correct installation the skid plate should not interfere with any vehicle's units and components.

**GB** Location/Position Arrow

**GB** Movement Arrow

**GB** Screw Arrow

METALLOPRODUKTSIA

03.3260

12/12/16

2/7

Engine bay and transmission elements skid plate has been designed and manufactured by LLC Metalloproduktsia. Product conforms to TOR 4591-001-25888788-2006 requirements. Product design is protected by model copyright certificates №89059, 15980, 15981, 15982, 15983. Patented in Russian Federation.