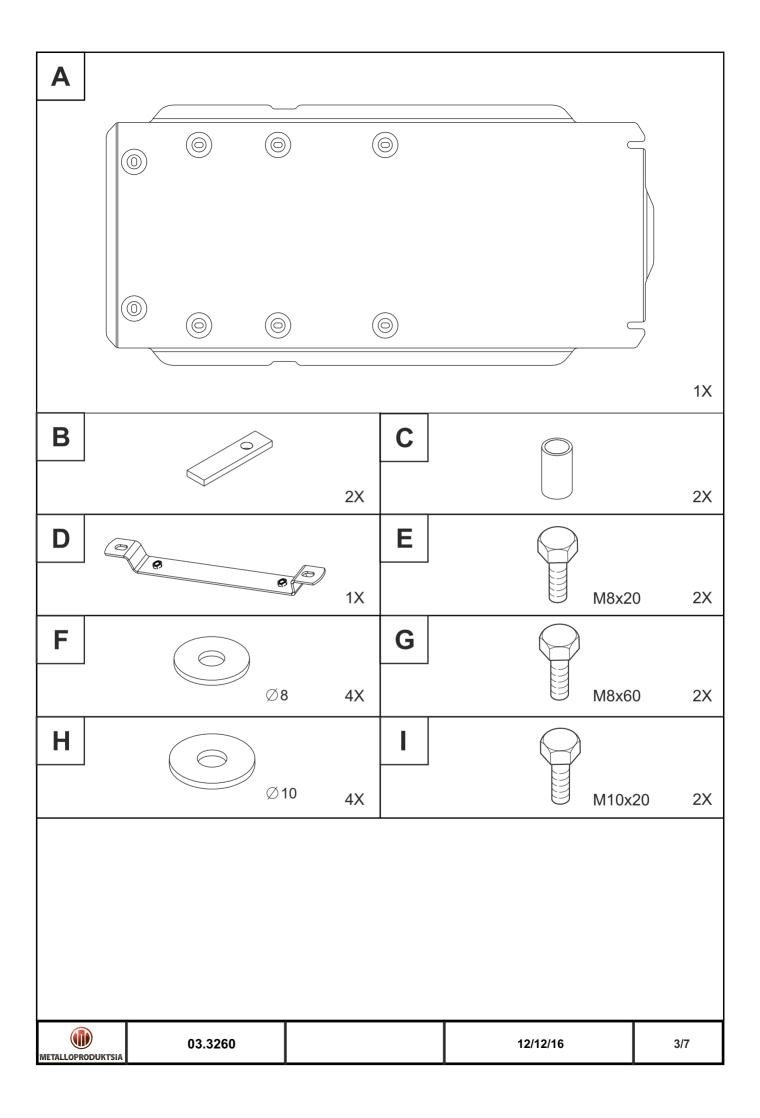

## INSTALLATION:

Engine bay and transmission elements skid plate has been designed particularly for a certain vehicle. It should be mounted according to the producer's installation instruction by a dedicated dealer or on certified service stations. The skid plate is fixed to regular apertures located on vehicle's body load-bearing elements. In case of correct installation the skid plate should not interfere with any vehicle's units and components.