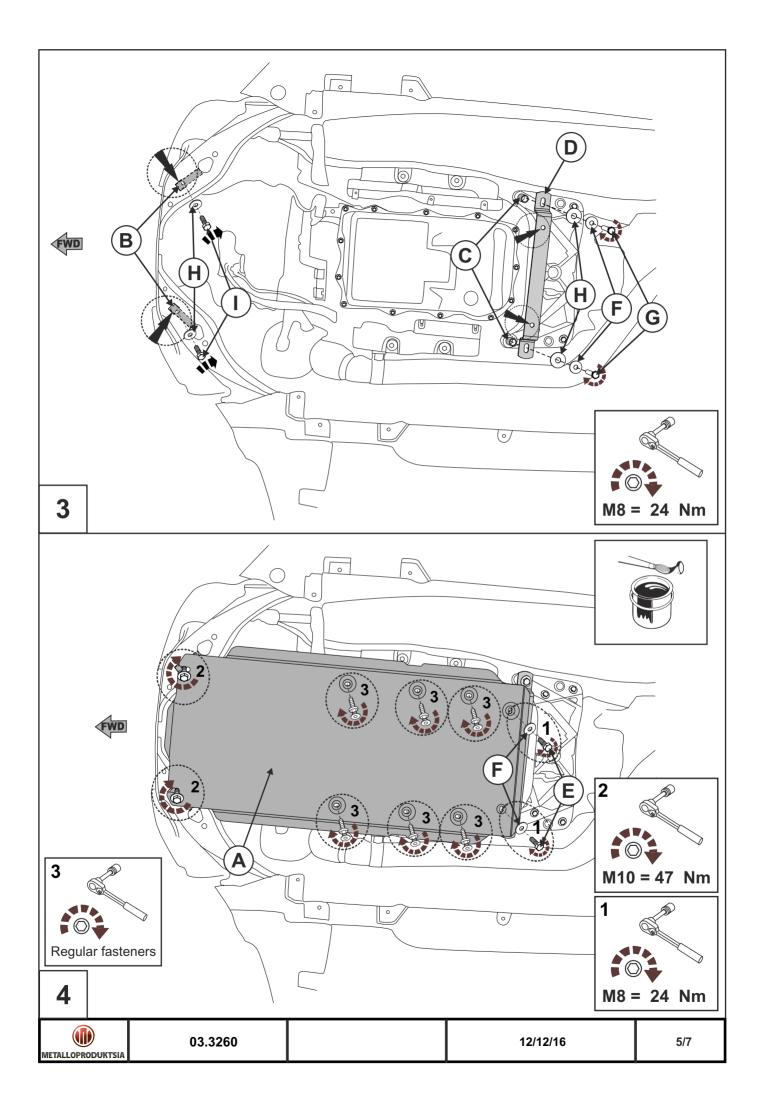

## INSTALLATION:

Engine bay and transmission elements skid plate has been designed particularly for a certain vehicle. It should be mounted according to the producer's installation instruction by a dedicated dealer or on certified service stations. The skid plate is fixed to regular apertures located on vehicle's body load-bearing elements. In case of correct installation the skid plate should not interfere with any vehicle's units and components.