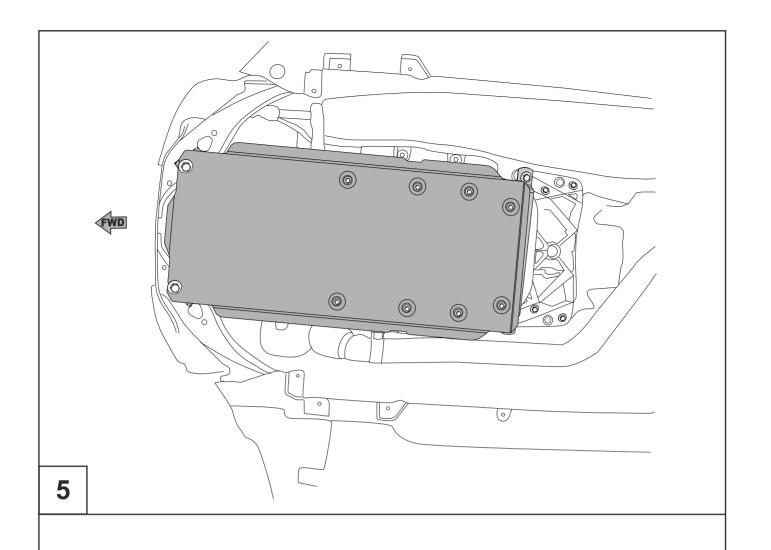

## INSTALLATION:

Engine bay and transmission elements skid plate has been designed particularly for a certain vehicle. It should be mounted according to the producer's installation instruction by a dedicated dealer or on certified service stations. The skid plate is fixed to regular apertures located on vehicle's body load-bearing elements. In case of correct installation the skid plate should not interfere with any vehicle's units and components.