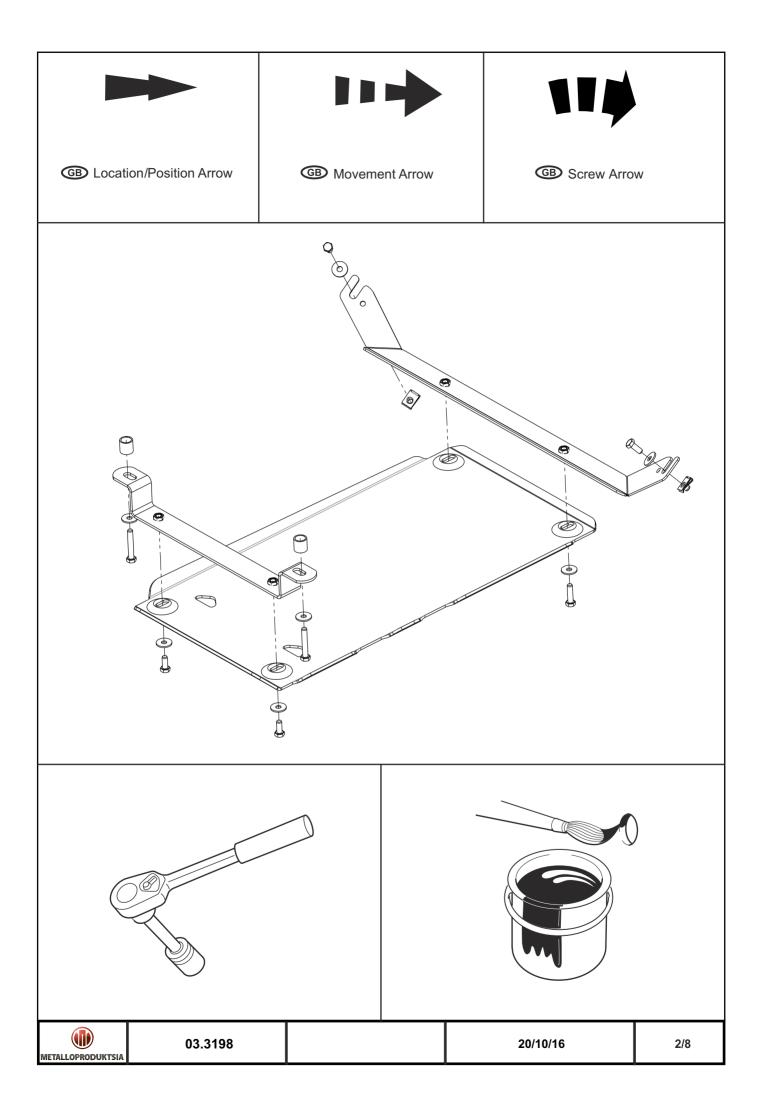

## INSTALLATION:

Engine bay and transmission elements skid plate has been designed particularly for a certain vehicle. It should be mounted according to the producer's installation instruction by a dedicated dealer or on certified service stations. The skid plate is fixed to regular apertures located on vehicle's body load-bearing elements. In case of correct installation the skid plate should not interfere with any vehicle's units and components.