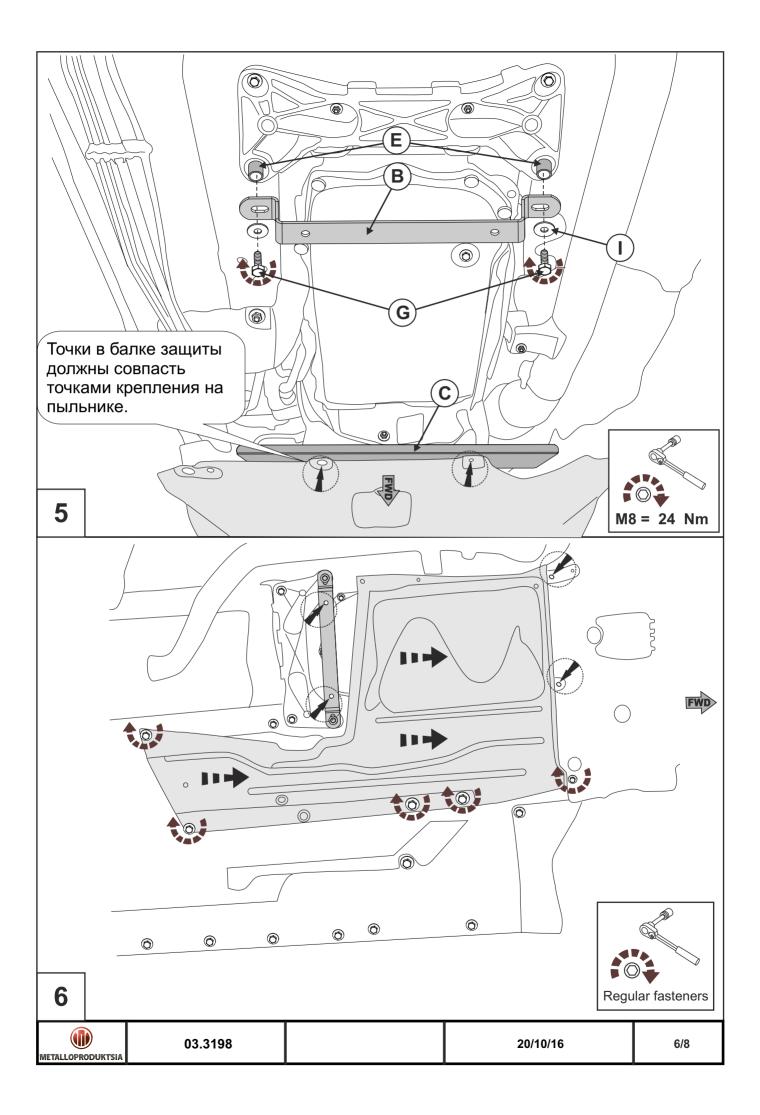

## INSTALLATION:

Engine bay and transmission elements skid plate has been designed particularly for a certain vehicle. It should be mounted according to the producer's installation instruction by a dedicated dealer or on certified service stations. The skid plate is fixed to regular apertures located on vehicle's body load-bearing elements. In case of correct installation the skid plate should not interfere with any vehicle's units and components.