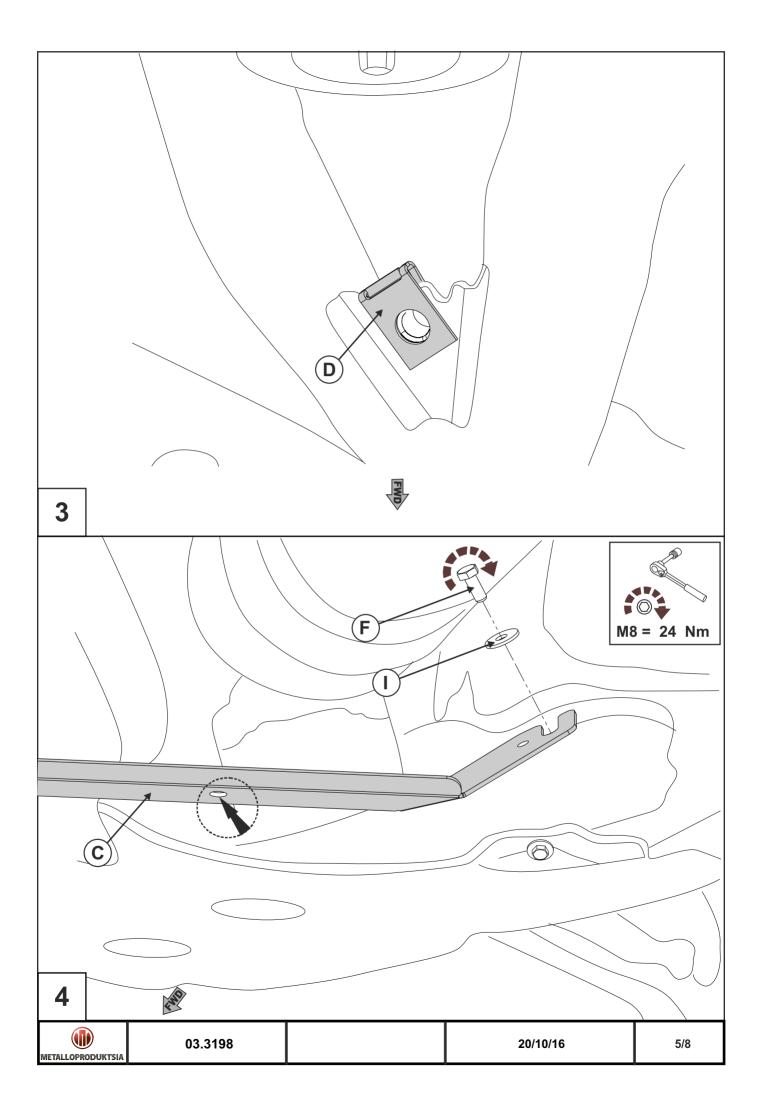

## INSTALLATION:

Engine bay and transmission elements skid plate has been designed particularly for a certain vehicle. It should be mounted according to the producer's installation instruction by a dedicated dealer or on certified service stations. The skid plate is fixed to regular apertures located on vehicle's body load-bearing elements. In case of correct installation the skid plate should not interfere with any vehicle's units and components.