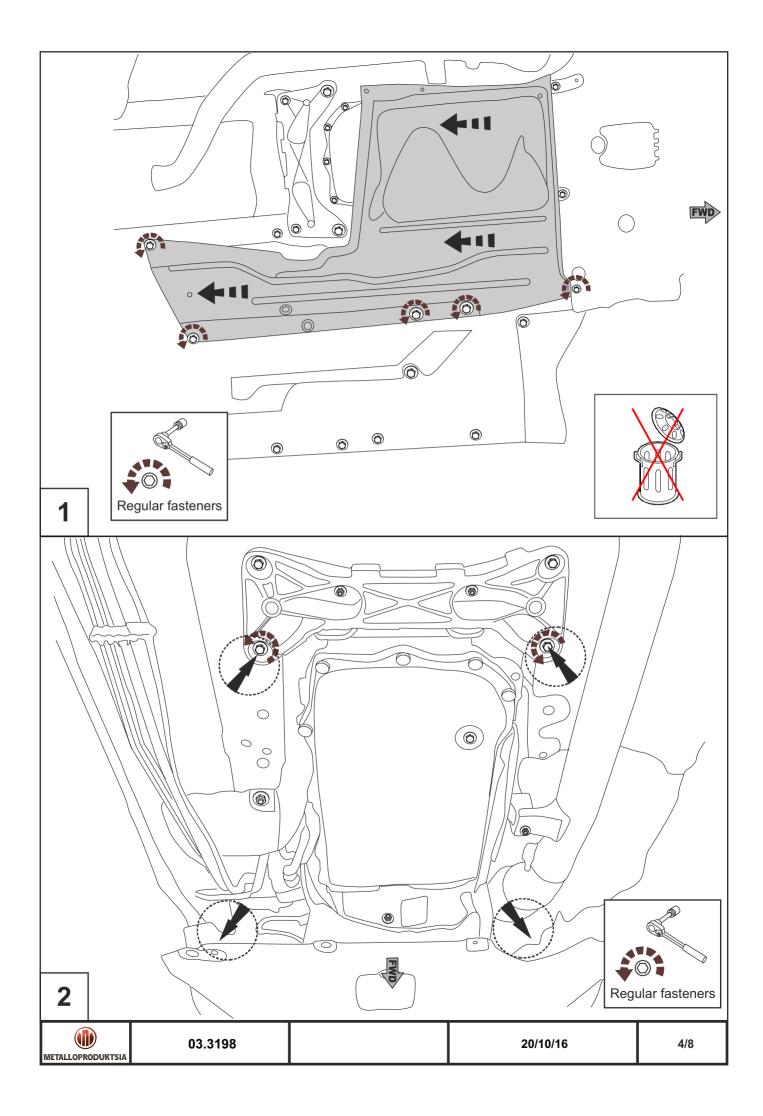

## INSTALLATION:

Engine bay and transmission elements skid plate has been designed particularly for a certain vehicle. It should be mounted according to the producer's installation instruction by a dedicated dealer or on certified service stations. The skid plate is fixed to regular apertures located on vehicle's body load-bearing elements. In case of correct installation the skid plate should not interfere with any vehicle's units and components.