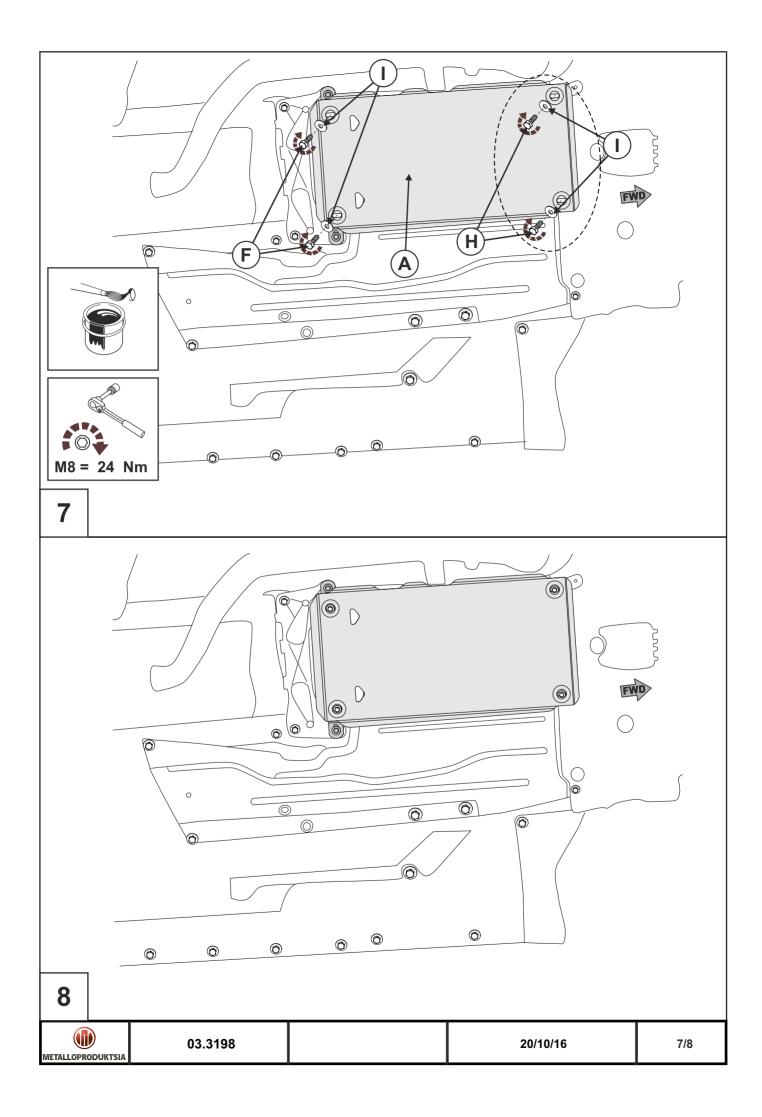

## INSTALLATION:

Engine bay and transmission elements skid plate has been designed particularly for a certain vehicle. It should be mounted according to the producer's installation instruction by a dedicated dealer or on certified service stations. The skid plate is fixed to regular apertures located on vehicle's body load-bearing elements. In case of correct installation the skid plate should not interfere with any vehicle's units and components.