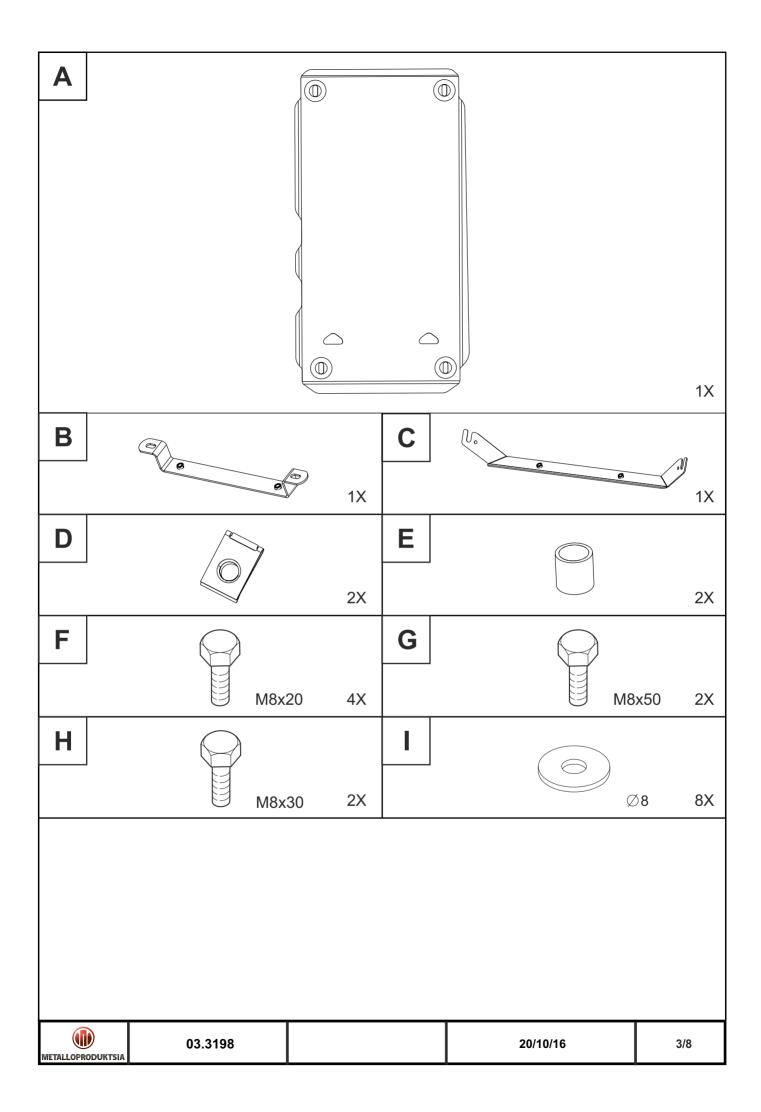

## INSTALLATION:

Engine bay and transmission elements skid plate has been designed particularly for a certain vehicle. It should be mounted according to the producer's installation instruction by a dedicated dealer or on certified service stations. The skid plate is fixed to regular apertures located on vehicle's body load-bearing elements. In case of correct installation the skid plate should not interfere with any vehicle's units and components.