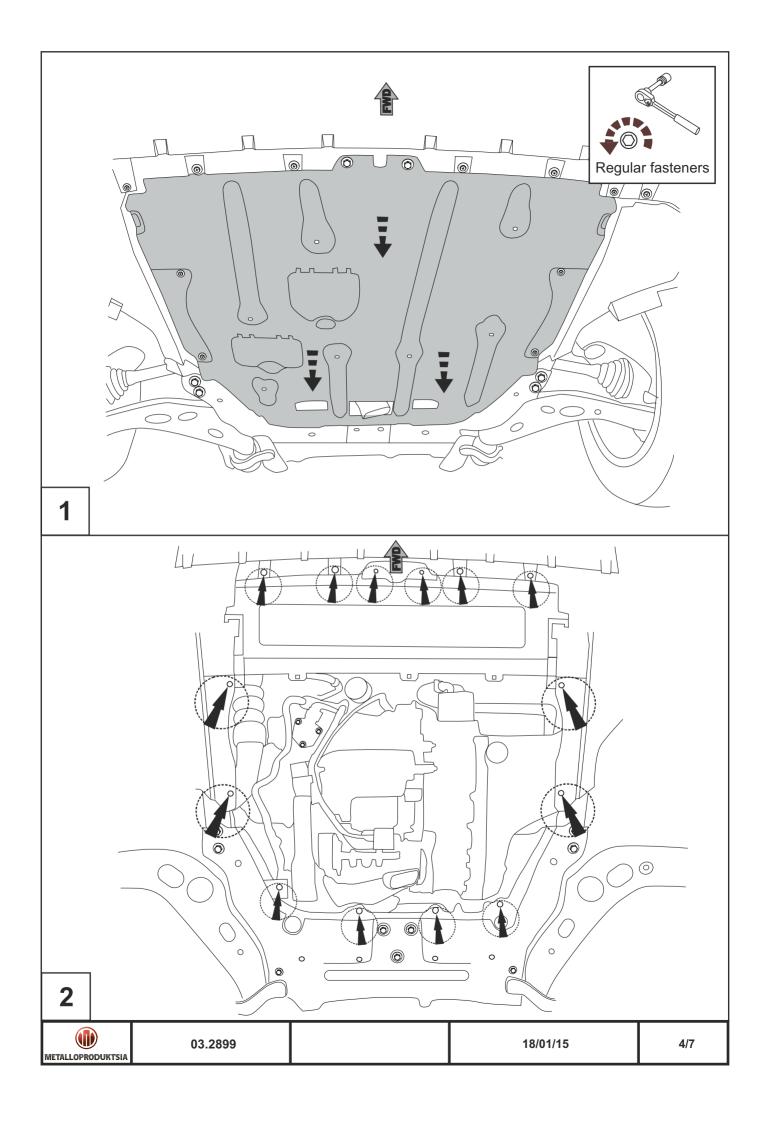

Engine bay and transmission elements skid plate has been designed particularly for a certain vehicle. It should be mounted according to the producer's installation instruction by a dedicated dealer or on certified service stations. The skid plate is fixed to regular apertures located on vehicle's body load-bearing elements. In case of correct installation the skid plate should not interfere with any vehicle's units and components.

**GB** Location/Position Arrow

**GB** Movement Arrow

**GB** Screw Arrow

METALLOPRODUKTSIA

03.2899

18/01/15

2/7

Engine bay and transmission elements skid plate has been designed and manufactured by LLC Metalloproduktsia. Product conforms to TOR 4591-001-25888788-2006 requirements. Product design is protected by model copyright certificates №89059, 15980, 15981, 15982, 15983. Patented in Russian Federation. INSTALLATION: Engine bay and transmission elements skid plate has been designed particularly for a certain vehicle. It should be