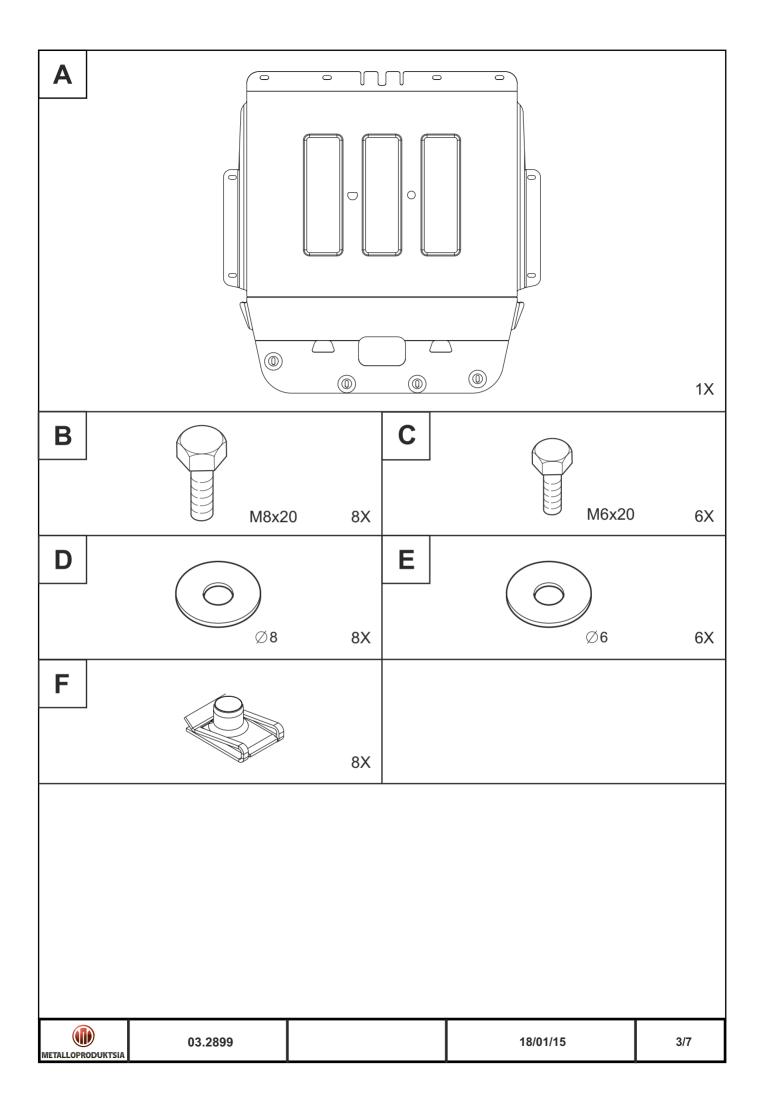

Engine bay and transmission elements skid plate has been designed particularly for a certain vehicle. It should be mounted according to the producer's installation instruction by a dedicated dealer or on certified service stations. The skid plate is fixed to regular apertures located on vehicle's body load-bearing elements. In case of correct installation the skid plate should not interfere with any vehicle's units and components.