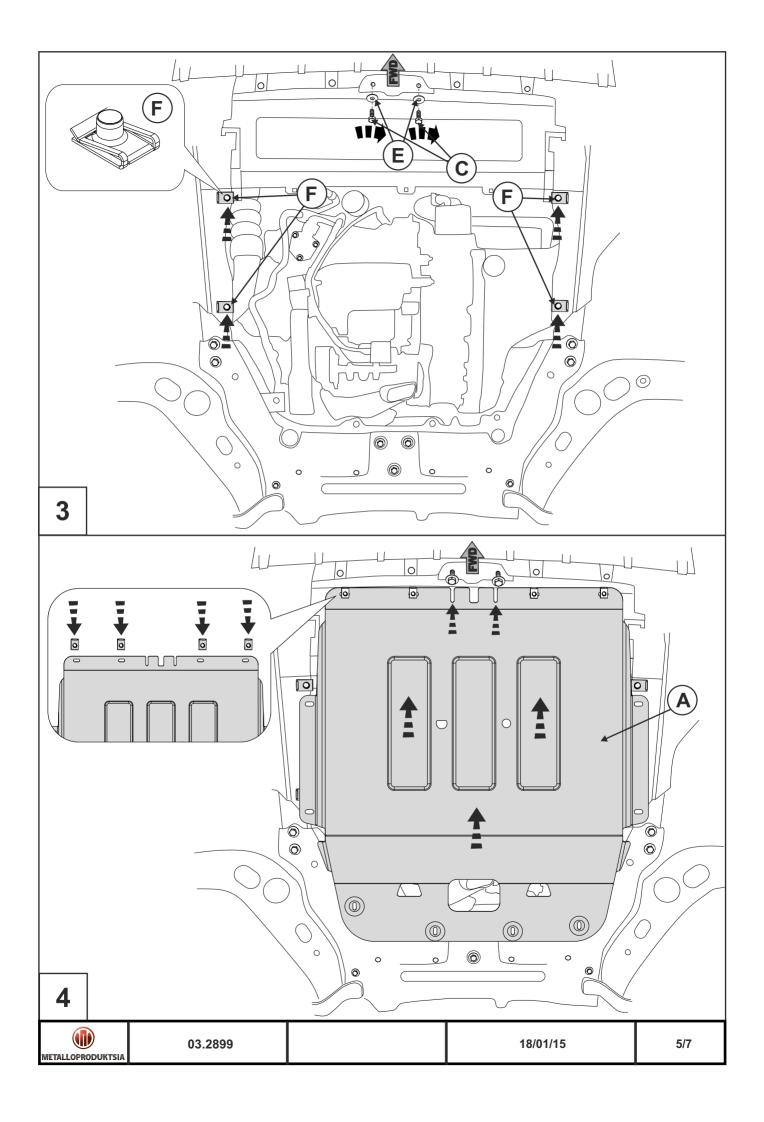

Engine bay and transmission elements skid plate has been designed particularly for a certain vehicle. It should be mounted according to the producer's installation instruction by a dedicated dealer or on certified service stations. The skid plate is fixed to regular apertures located on vehicle's body load-bearing elements. In case of correct installation the skid plate should not interfere with any vehicle's units and components.