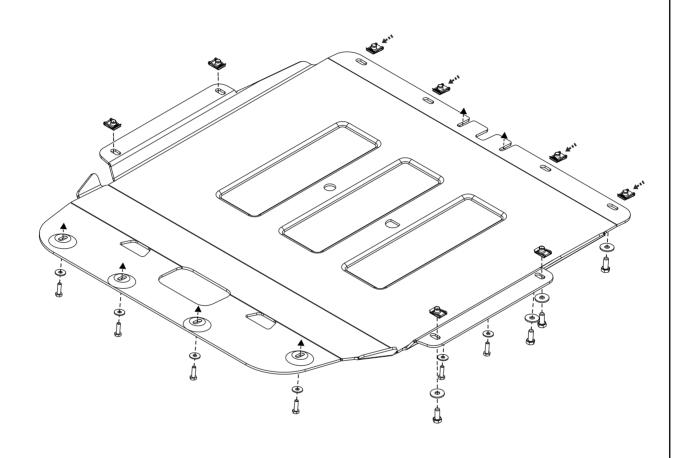

**GB** Location/Position Arrow

**GB** Movement Arrow

**GB** Screw Arrow

METALLOPRODUKTSIA

03.2899

18/01/15

2/7

Engine bay and transmission elements skid plate has been designed and manufactured by LLC Metalloproduktsia. Product conforms to TOR 4591-001-25888788-2006 requirements. Product design is protected by model copyright certificates №89059, 15980, 15981, 15982, 15983. Patented in Russian Federation. INSTALLATION: Engine bay and transmission elements skid plate has been designed particularly for a certain vehicle. It should be

Engine bay and transmission elements skid plate has been designed particularly for a certain vehicle. It should be mounted according to the producer's installation instruction by a dedicated dealer or on certified service stations. The skid plate is fixed to regular apertures located on vehicle's body load-bearing elements. In case of correct installation the skid plate should not interfere with any vehicle's units and components.