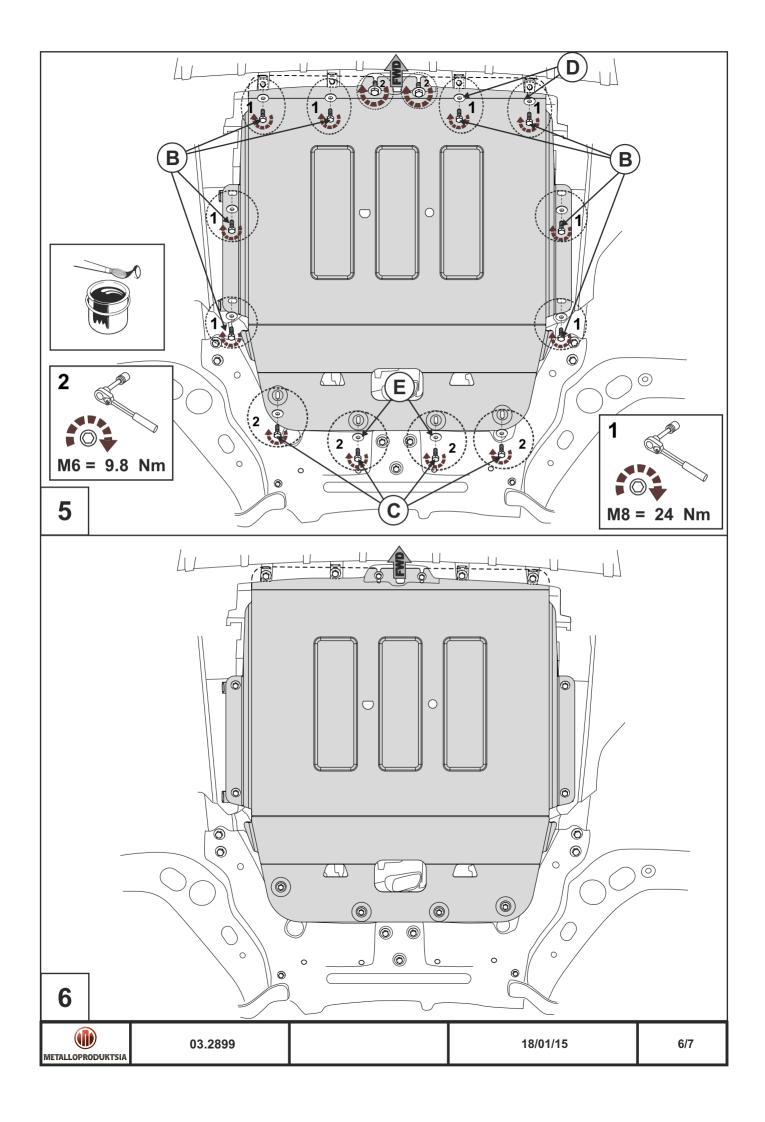

Engine bay and transmission elements skid plate has been designed particularly for a certain vehicle. It should be mounted according to the producer's installation instruction by a dedicated dealer or on certified service stations. The skid plate is fixed to regular apertures located on vehicle's body load-bearing elements. In case of correct installation the skid plate should not interfere with any vehicle's units and components.