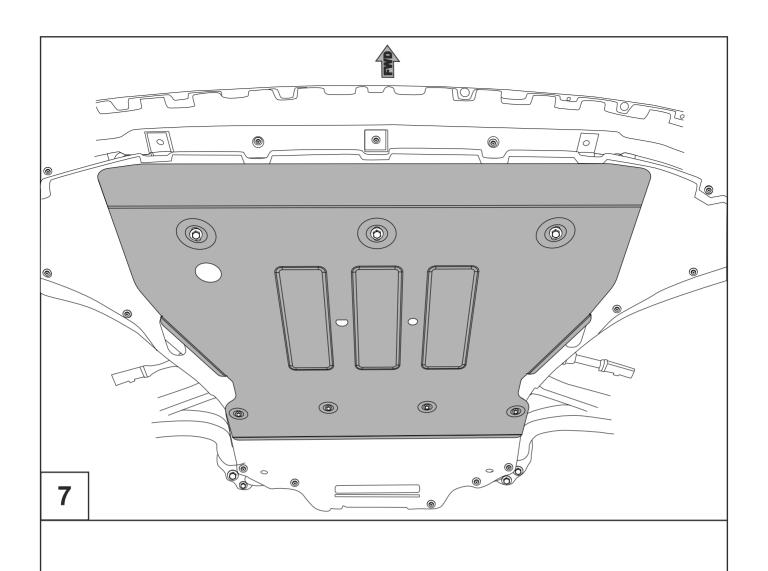

Engine bay and transmission elements skid plate has been designed particularly for a certain vehicle. It should be mounted according to the producer's installation instruction by a dedicated dealer or on certified service stations. The skid plate is fixed to regular apertures located on vehicle's body load-bearing elements. In case of correct installation the skid plate should not interfere with any vehicle's units and components.