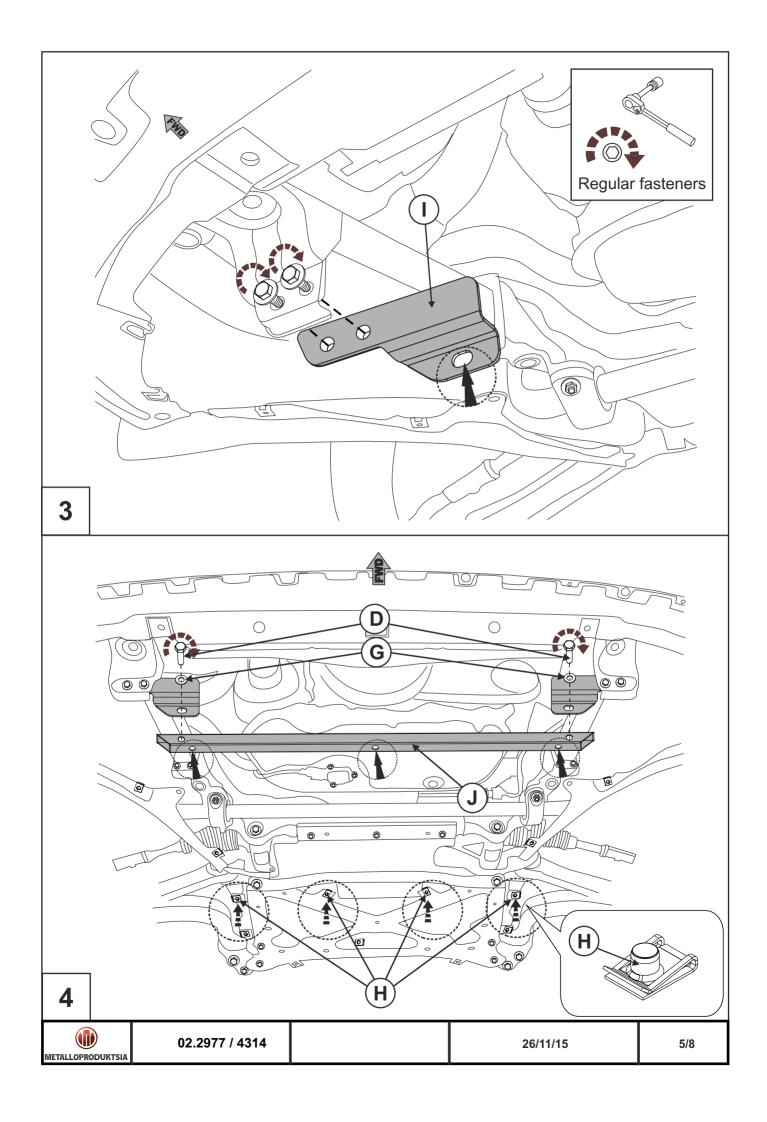

Engine bay and transmission elements skid plate has been designed particularly for a certain vehicle. It should be mounted according to the producer's installation instruction by a dedicated dealer or on certified service stations. The skid plate is fixed to regular apertures located on vehicle's body load-bearing elements. In case of correct installation the skid plate should not interfere with any vehicle's units and components.