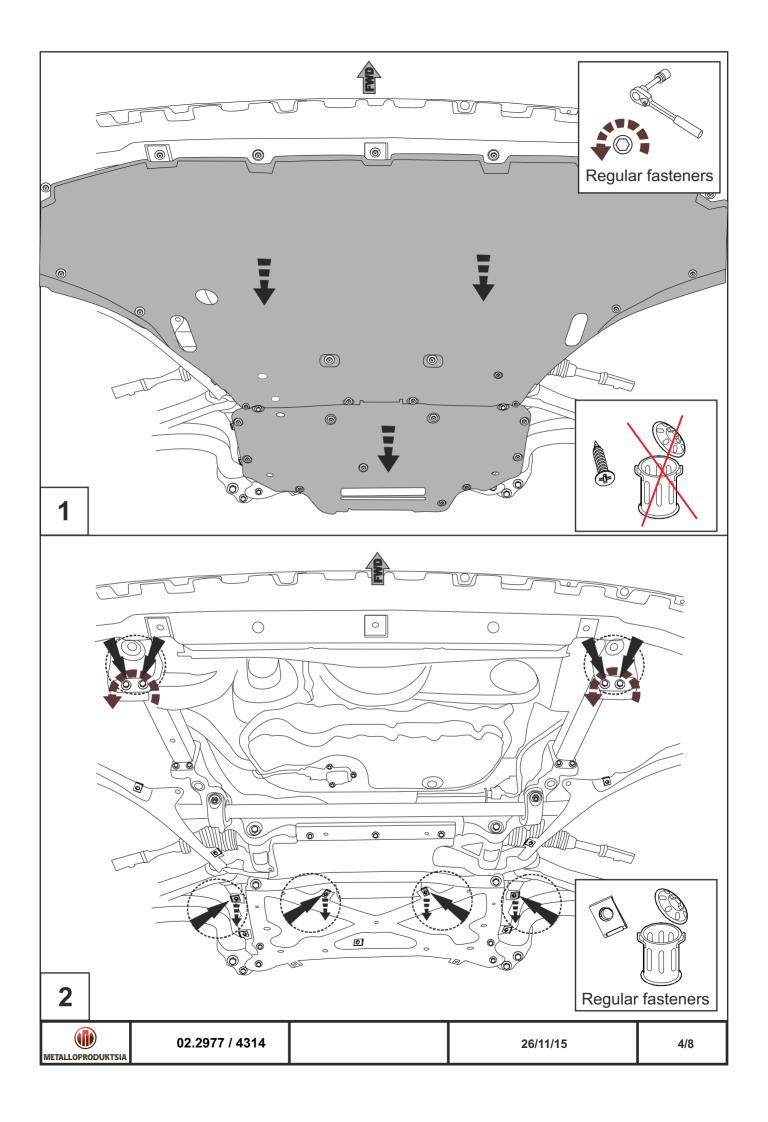

**GB** Location/Position Arrow

**GB** Movement Arrow

**GB** Screw Arrow

02.2977 / 4314

26/11**/**15

2/8

Engine bay and transmission elements skid plate has been designed and manufactured by LLC Metalloproduktsia. Product conforms to TOR 4591-001-25888788-2006 requirements. Product design is protected by model copyright certificates №89059, 15980, 15981, 15982, 15983. Patented in Russian Federation. INSTALLATION: Engine bay and transmission elements skid plate has been designed particularly for a certain vehicle. It should be

Engine bay and transmission elements skid plate has been designed particularly for a certain vehicle. It should be mounted according to the producer's installation instruction by a dedicated dealer or on certified service stations. The skid plate is fixed to regular apertures located on vehicle's body load-bearing elements. In case of correct installation the skid plate should not interfere with any vehicle's units and components.