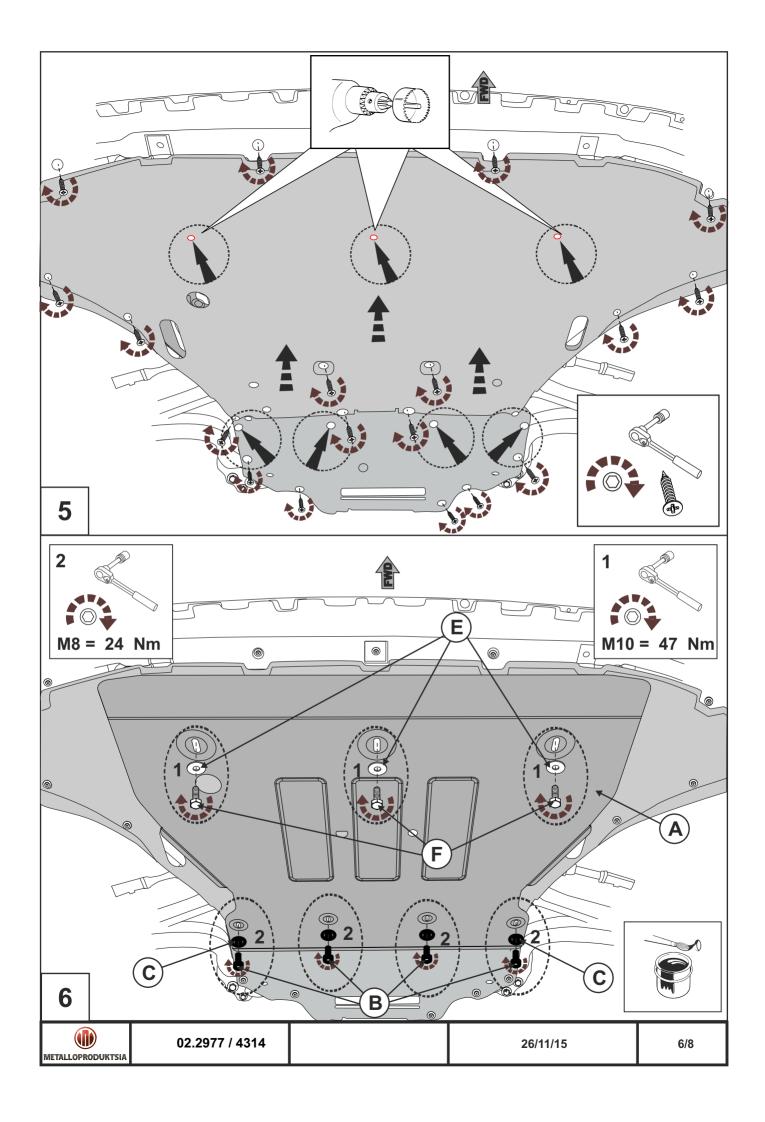

Engine bay and transmission elements skid plate has been designed particularly for a certain vehicle. It should be mounted according to the producer's installation instruction by a dedicated dealer or on certified service stations. The skid plate is fixed to regular apertures located on vehicle's body load-bearing elements. In case of correct installation the skid plate should not interfere with any vehicle's units and components.