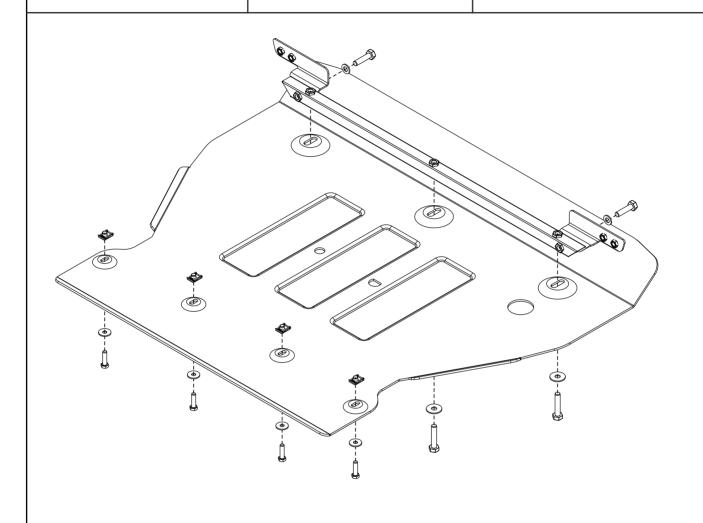

**GB** Location/Position Arrow

**GB** Movement Arrow

**GB** Screw Arrow

02.2977 / 4314

26/11**/**15

2/8

Engine bay and transmission elements skid plate has been designed and manufactured by LLC Metalloproduktsia. Product conforms to TOR 4591-001-25888788-2006 requirements. Product design is protected by model copyright certificates №89059, 15980, 15981, 15982, 15983. Patented in Russian Federation. INSTALLATION: Engine bay and transmission elements skid plate has been designed particularly for a certain vehicle. It should be

Engine bay and transmission elements skid plate has been designed particularly for a certain vehicle. It should be mounted according to the producer's installation instruction by a dedicated dealer or on certified service stations. The skid plate is fixed to regular apertures located on vehicle's body load-bearing elements. In case of correct installation the skid plate should not interfere with any vehicle's units and components.