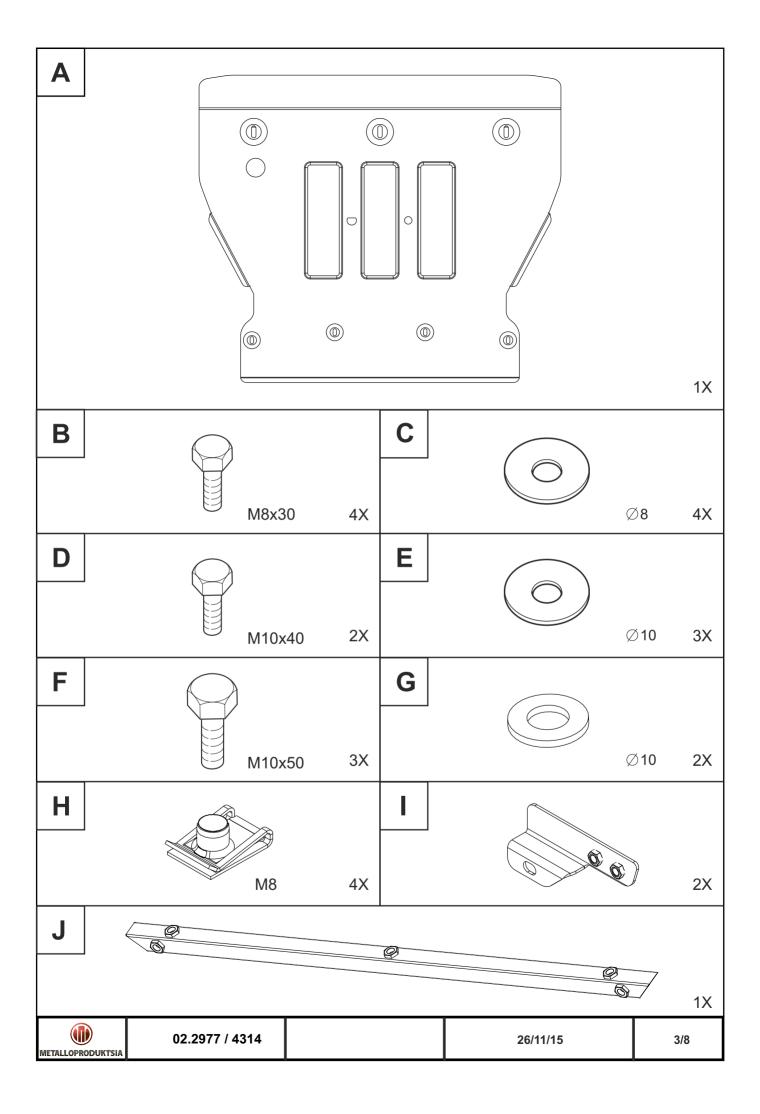

**GB** Location/Position Arrow

**GB** Movement Arrow

**GB** Screw Arrow

02.2977 / 4314

26/11**/**15

2/8

Engine bay and transmission elements skid plate has been designed and manufactured by LLC Metalloproduktsia. Product conforms to TOR 4591-001-25888788-2006 requirements. Product design is protected by model copyright certificates №89059, 15980, 15981, 15982, 15983. Patented in Russian Federation. INSTALLATION: Engine bay and transmission elements skid plate has been designed particularly for a certain vehicle. It should be

Engine bay and transmission elements skid plate has been designed particularly for a certain vehicle. It should be mounted according to the producer's installation instruction by a dedicated dealer or on certified service stations. The skid plate is fixed to regular apertures located on vehicle's body load-bearing elements. In case of correct installation the skid plate should not interfere with any vehicle's units and components.