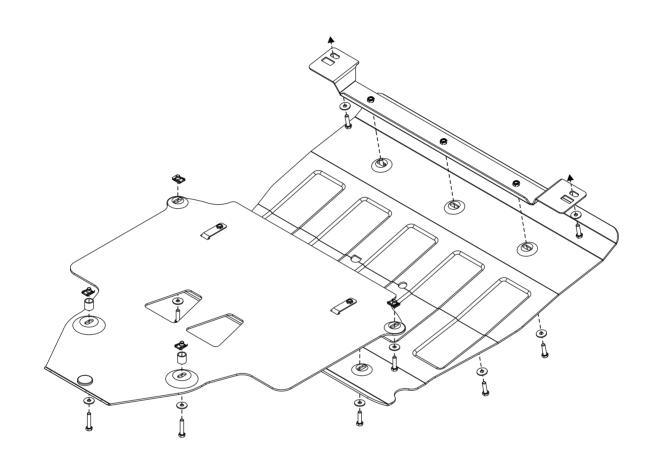

## INSTALLATION:

Engine bay and transmission elements skid plate has been designed particularly for a certain vehicle. It should be mounted according to the producer's installation instruction by a dedicated dealer or on certified service stations. The skid plate is fixed to regular apertures located on vehicle's body load-bearing elements. In case of correct installation the skid plate should not interfere with any vehicle's units and components.