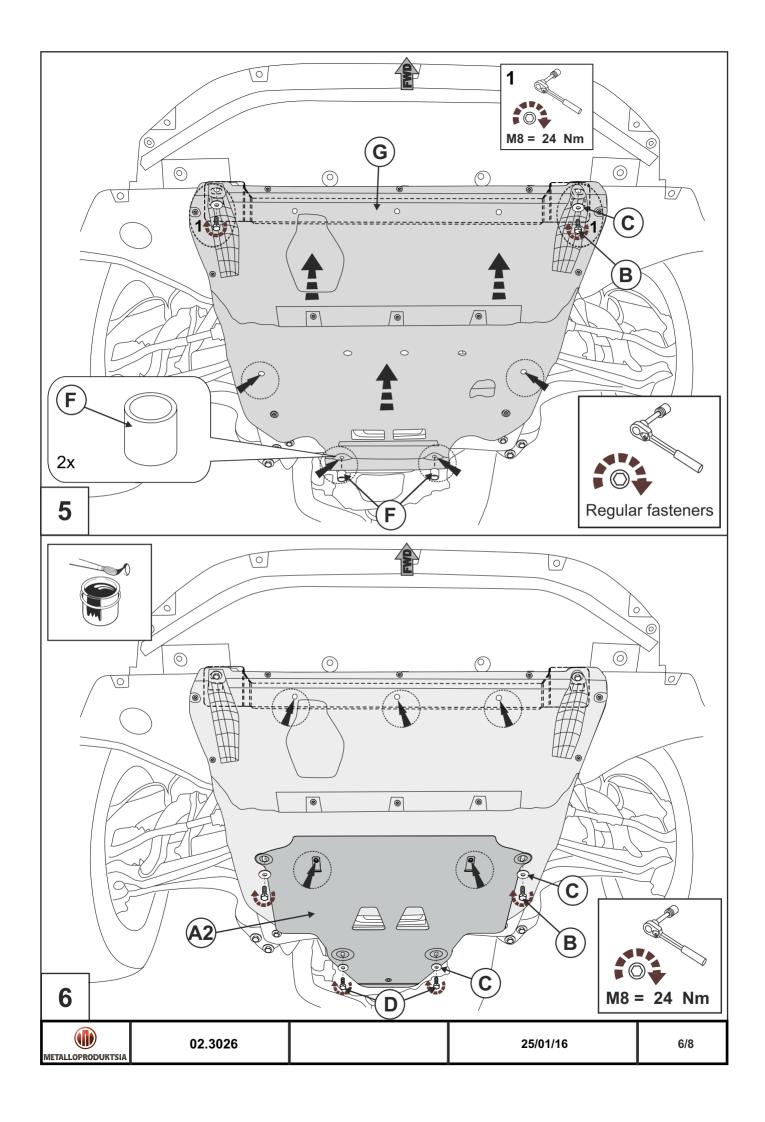

## INSTALLATION:

Engine bay and transmission elements skid plate has been designed particularly for a certain vehicle. It should be mounted according to the producer's installation instruction by a dedicated dealer or on certified service stations. The skid plate is fixed to regular apertures located on vehicle's body load-bearing elements. In case of correct installation the skid plate should not interfere with any vehicle's units and components.