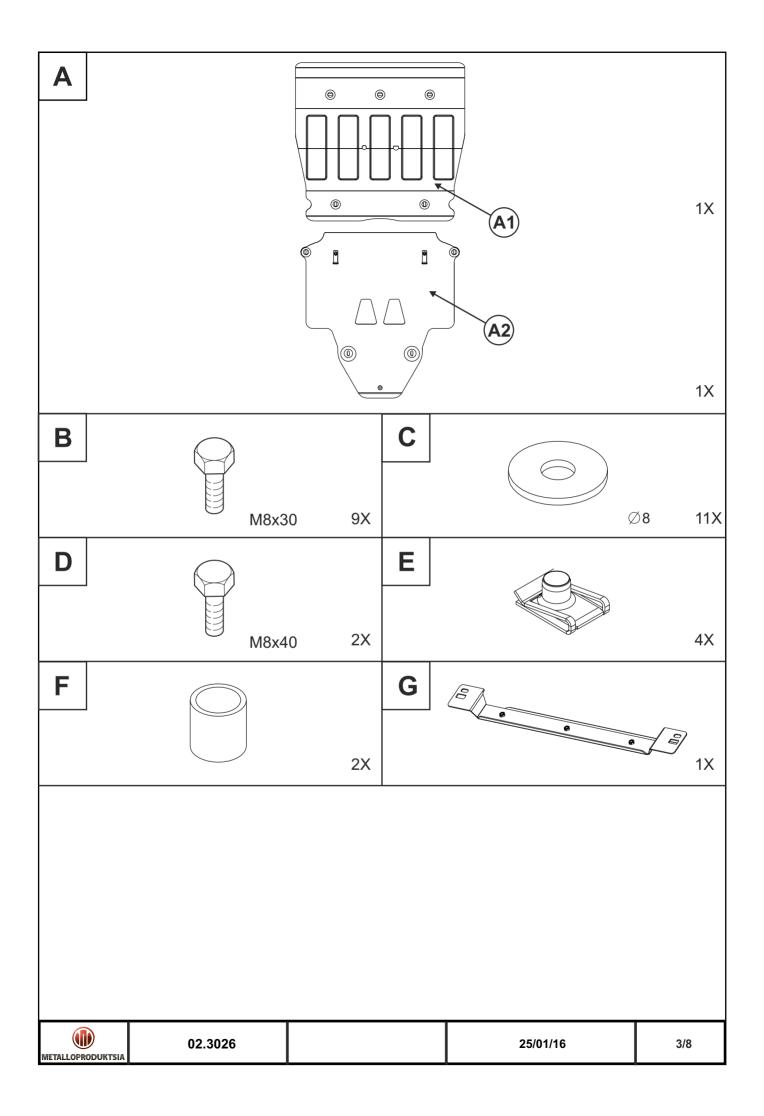

## INSTALLATION:

Engine bay and transmission elements skid plate has been designed particularly for a certain vehicle. It should be mounted according to the producer's installation instruction by a dedicated dealer or on certified service stations. The skid plate is fixed to regular apertures located on vehicle's body load-bearing elements. In case of correct installation the skid plate should not interfere with any vehicle's units and components.