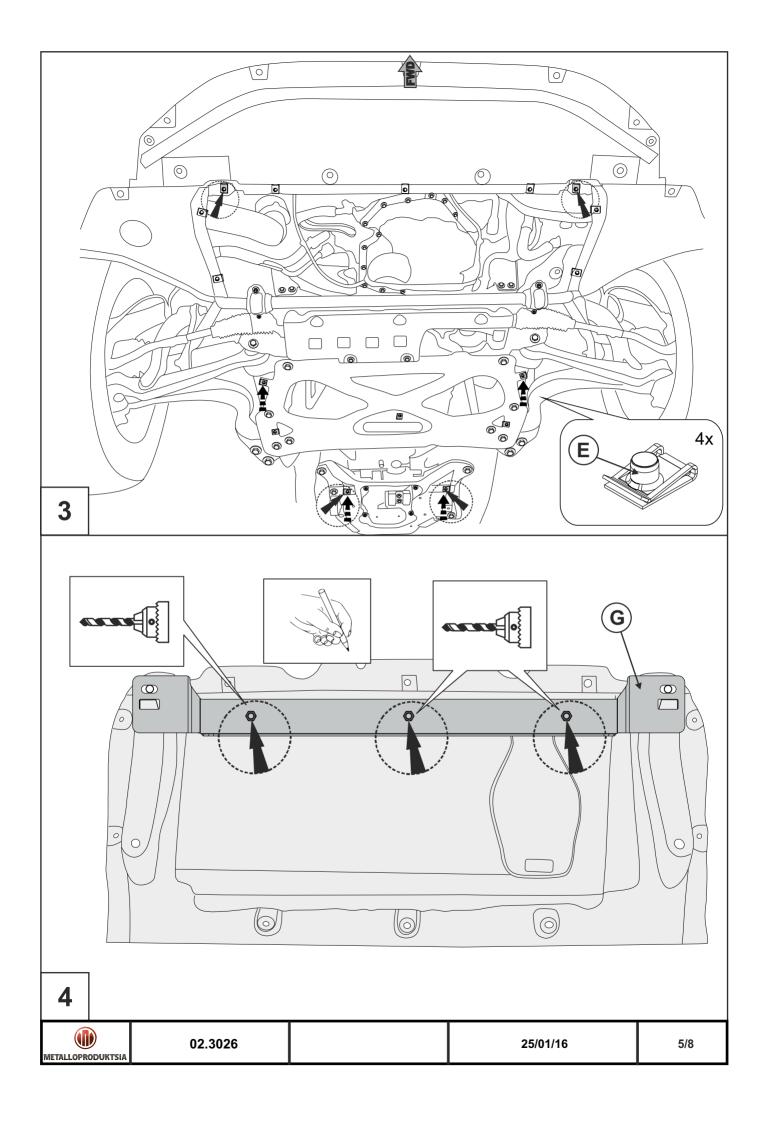

## INSTALLATION:

Engine bay and transmission elements skid plate has been designed particularly for a certain vehicle. It should be mounted according to the producer's installation instruction by a dedicated dealer or on certified service stations. The skid plate is fixed to regular apertures located on vehicle's body load-bearing elements. In case of correct installation the skid plate should not interfere with any vehicle's units and components.