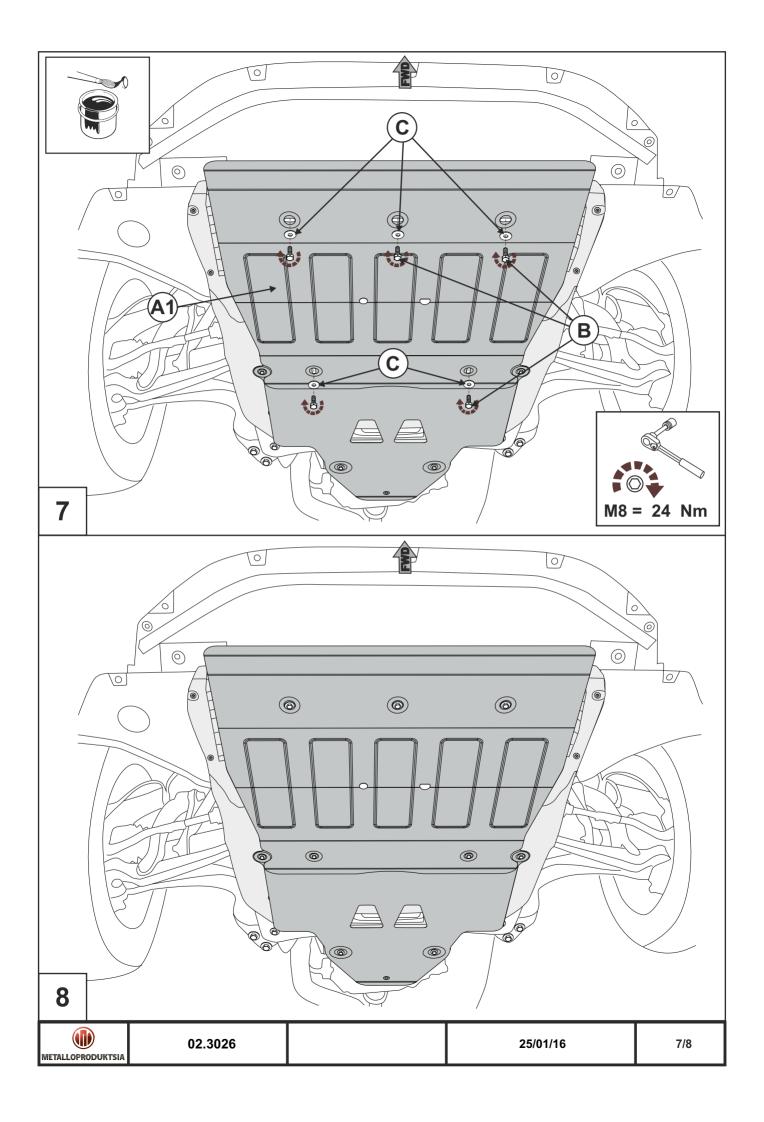

## INSTALLATION:

Engine bay and transmission elements skid plate has been designed particularly for a certain vehicle. It should be mounted according to the producer's installation instruction by a dedicated dealer or on certified service stations. The skid plate is fixed to regular apertures located on vehicle's body load-bearing elements. In case of correct installation the skid plate should not interfere with any vehicle's units and components.