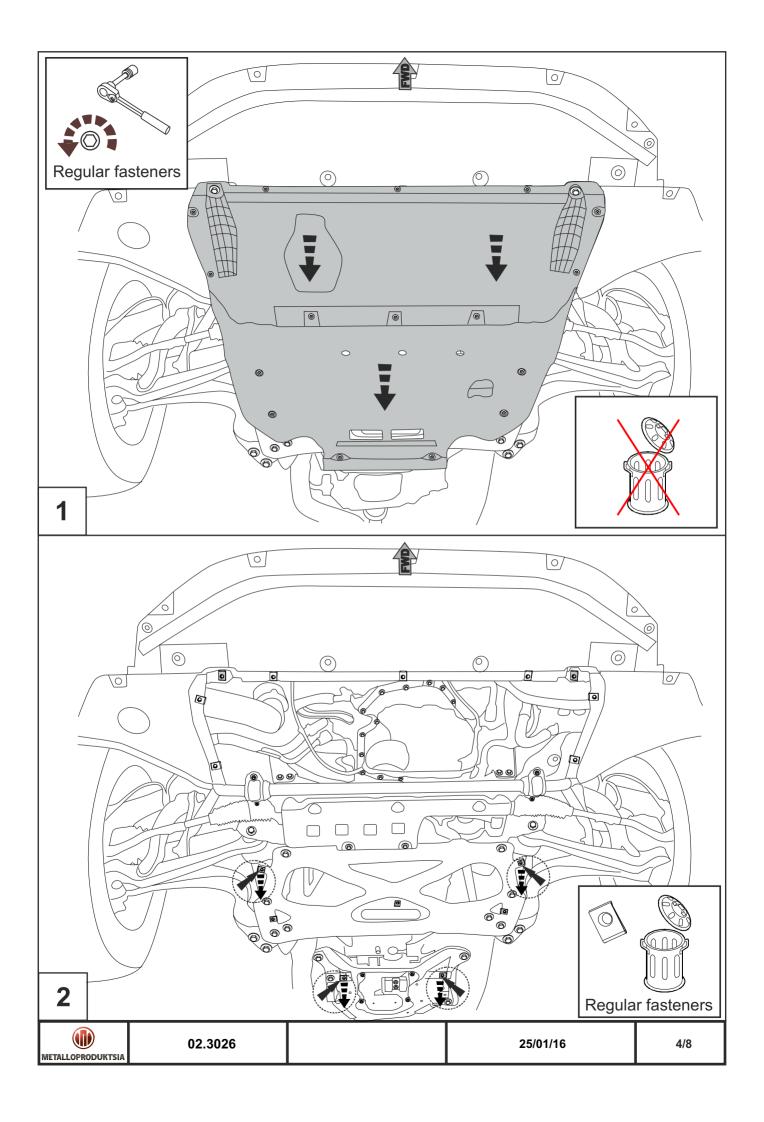

## INSTALLATION:

Engine bay and transmission elements skid plate has been designed particularly for a certain vehicle. It should be mounted according to the producer's installation instruction by a dedicated dealer or on certified service stations. The skid plate is fixed to regular apertures located on vehicle's body load-bearing elements. In case of correct installation the skid plate should not interfere with any vehicle's units and components.

GB Location/Position Arrow

**GB** Movement Arrow

**GB** Screw Arrow

02.3026

25/01/16

2/8

Engine bay and transmission elements skid plate has been designed and manufactured by LLC Metalloproduktsia. Product conforms to TOR 4591-001-25888788-2006 requirements. Product design is protected by model copyright certificates №89059, 15980, 15981, 15982, 15983. Patented in Russian Federation.