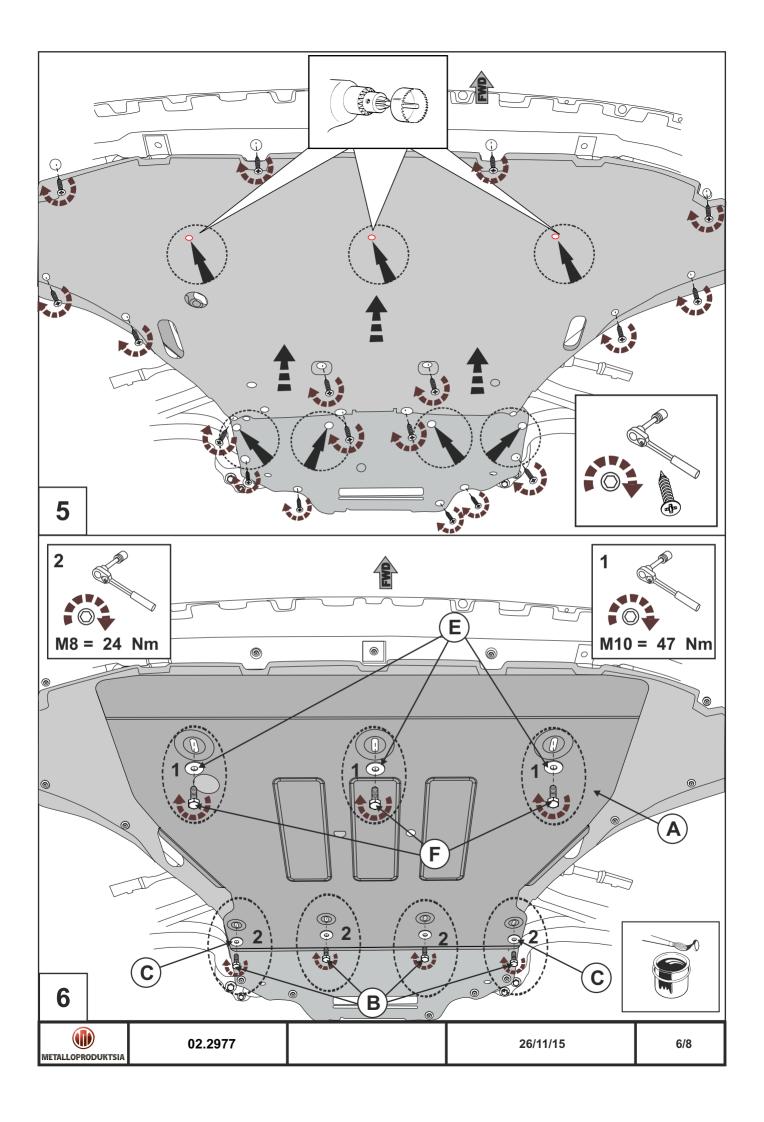

**GB** Location/Position Arrow

**(B)** Movement Arrow

**GB** Screw Arrow

METALLOPRODUKTSIA

02.2977

26/11**/**15

2/8

Engine bay and transmission elements skid plate has been designed and manufactured by LLC Metalloproduktsia. Product conforms to TOR 4591-001-25888788-2006 requirements. Product design is protected by model copyright certificates №89059, 15980, 15981, 15982, 15983. Patented in Russian Federation. INSTALLATION:

Engine bay and transmission elements skid plate has been designed particularly for a certain vehicle. It should be mounted according to the producer's installation instruction by a dedicated dealer or on certified service stations. The skid plate is fixed to regular apertures located on vehicle's body load-bearing elements. In case of correct installation the skid plate should not interfere with any vehicle's units and components.