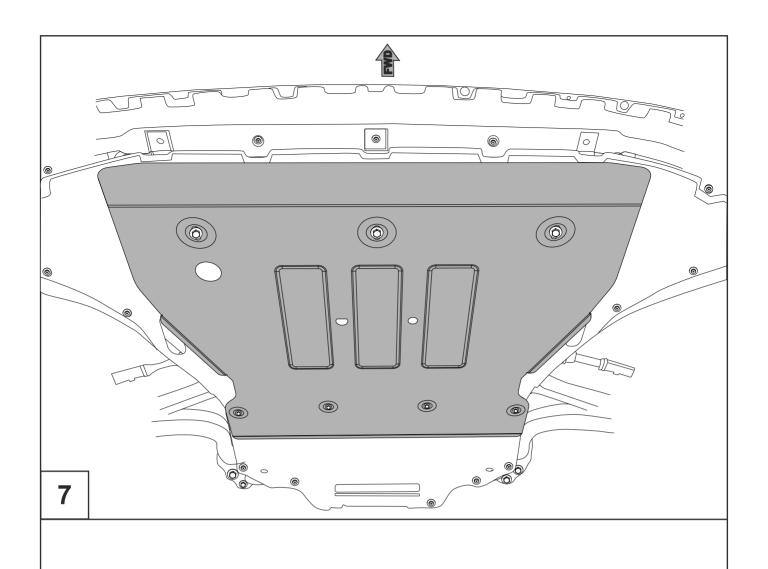

**GB** Location/Position Arrow

**(B)** Movement Arrow

**GB** Screw Arrow

METALLOPRODUKTSIA

02.2977

26/11**/**15

2/8

Engine bay and transmission elements skid plate has been designed and manufactured by LLC Metalloproduktsia. Product conforms to TOR 4591-001-25888788-2006 requirements. Product design is protected by model copyright certificates №89059, 15980, 15981, 15982, 15983. Patented in Russian Federation. INSTALLATION:

Engine bay and transmission elements skid plate has been designed particularly for a certain vehicle. It should be mounted according to the producer's installation instruction by a dedicated dealer or on certified service stations. The skid plate is fixed to regular apertures located on vehicle's body load-bearing elements. In case of correct installation the skid plate should not interfere with any vehicle's units and components.