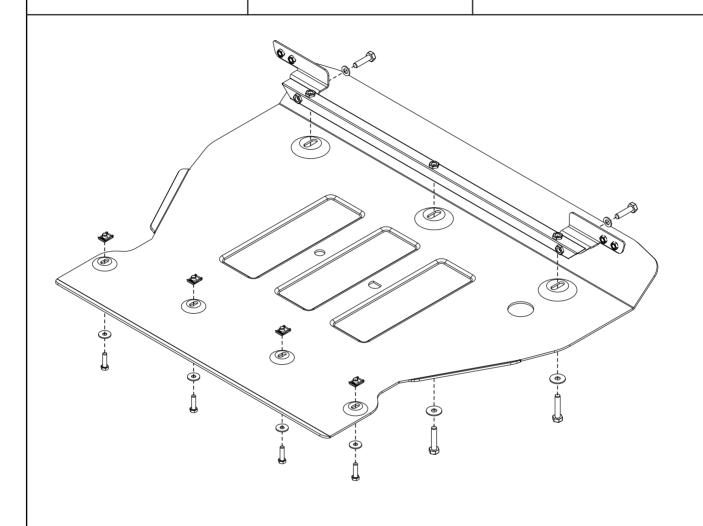

**GB** Location/Position Arrow

**(B)** Movement Arrow

**GB** Screw Arrow

METALLOPRODUKTSIA

02.2977

26/11**/**15

2/8

Engine bay and transmission elements skid plate has been designed and manufactured by LLC Metalloproduktsia. Product conforms to TOR 4591-001-25888788-2006 requirements. Product design is protected by model copyright certificates №89059, 15980, 15981, 15982, 15983. Patented in Russian Federation. INSTALLATION:

Engine bay and transmission elements skid plate has been designed particularly for a certain vehicle. It should be mounted according to the producer's installation instruction by a dedicated dealer or on certified service stations. The skid plate is fixed to regular apertures located on vehicle's body load-bearing elements. In case of correct installation the skid plate should not interfere with any vehicle's units and components.