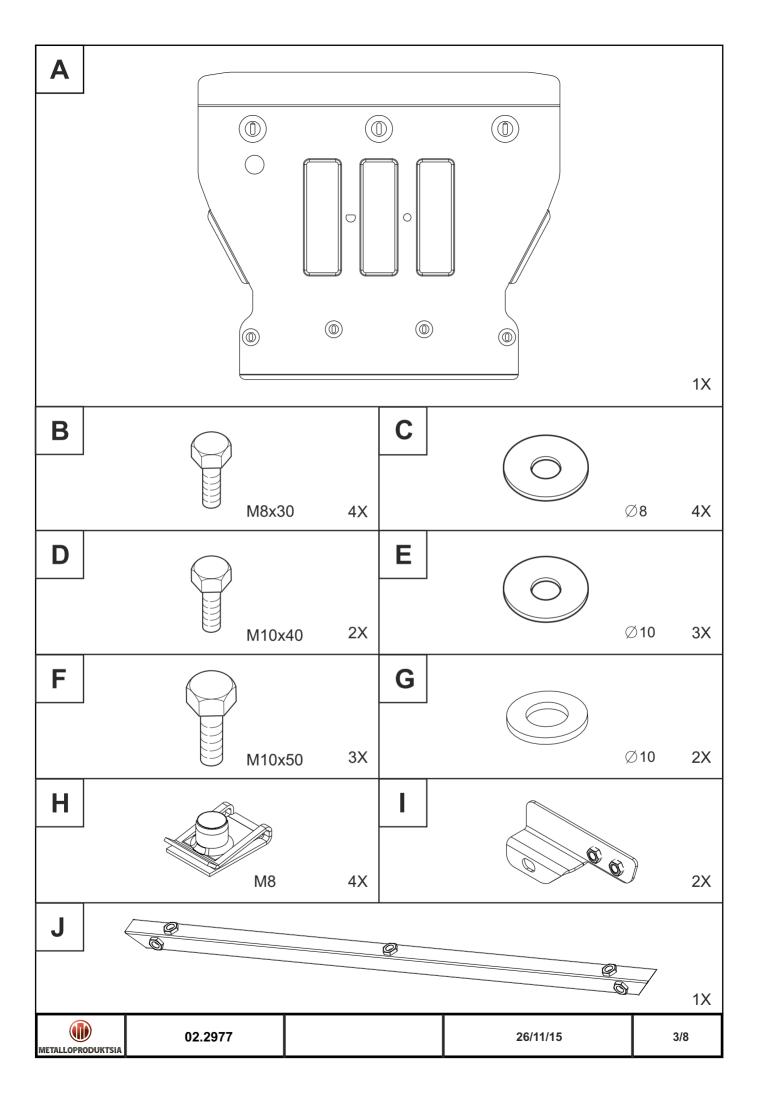

**GB** Location/Position Arrow

**(B)** Movement Arrow

**GB** Screw Arrow

METALLOPRODUKTSIA

02.2977

26/11**/**15

2/8

Engine bay and transmission elements skid plate has been designed and manufactured by LLC Metalloproduktsia. Product conforms to TOR 4591-001-25888788-2006 requirements. Product design is protected by model copyright certificates №89059, 15980, 15981, 15982, 15983. Patented in Russian Federation. INSTALLATION:

Engine bay and transmission elements skid plate has been designed particularly for a certain vehicle. It should be mounted according to the producer's installation instruction by a dedicated dealer or on certified service stations. The skid plate is fixed to regular apertures located on vehicle's body load-bearing elements. In case of correct installation the skid plate should not interfere with any vehicle's units and components.