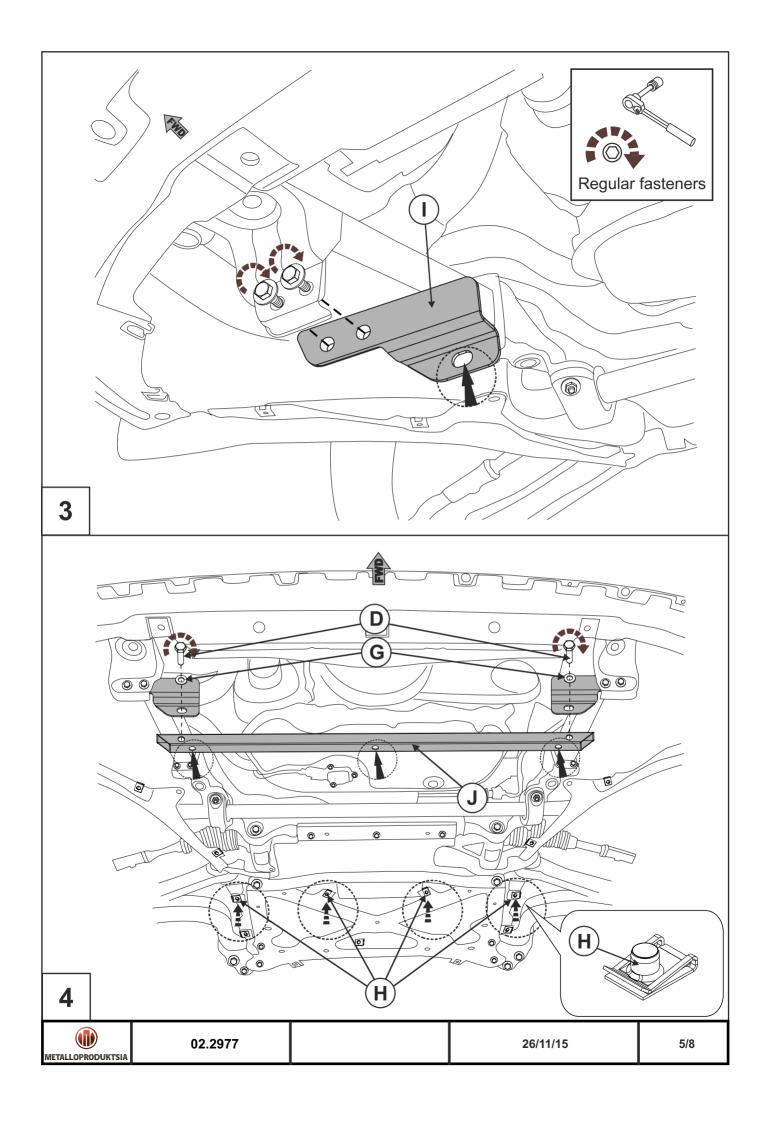

**GB** Location/Position Arrow

**(B)** Movement Arrow

**GB** Screw Arrow

METALLOPRODUKTSIA

02.2977

26/11**/**15

2/8

Engine bay and transmission elements skid plate has been designed and manufactured by LLC Metalloproduktsia. Product conforms to TOR 4591-001-25888788-2006 requirements. Product design is protected by model copyright certificates №89059, 15980, 15981, 15982, 15983. Patented in Russian Federation. INSTALLATION:

Engine bay and transmission elements skid plate has been designed particularly for a certain vehicle. It should be mounted according to the producer's installation instruction by a dedicated dealer or on certified service stations. The skid plate is fixed to regular apertures located on vehicle's body load-bearing elements. In case of correct installation the skid plate should not interfere with any vehicle's units and components.