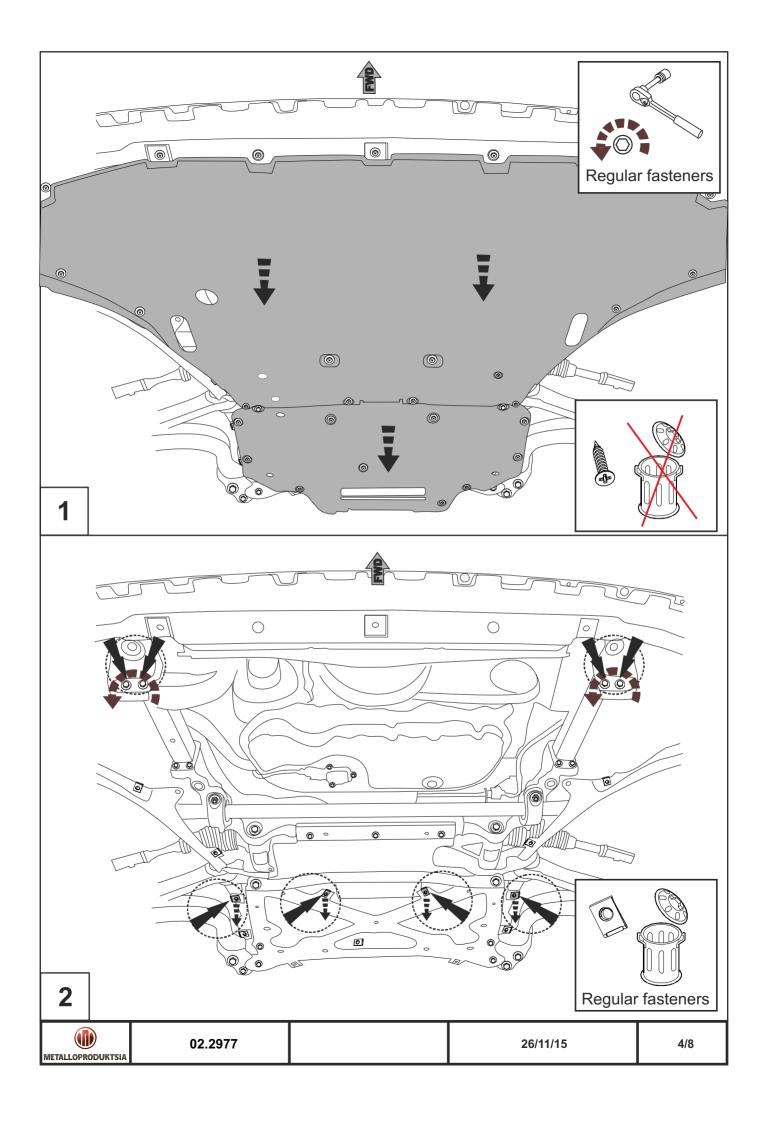

**GB** Location/Position Arrow

**(B)** Movement Arrow

**GB** Screw Arrow

METALLOPRODUKTSIA

02.2977

26/11**/**15

2/8

Engine bay and transmission elements skid plate has been designed and manufactured by LLC Metalloproduktsia. Product conforms to TOR 4591-001-25888788-2006 requirements. Product design is protected by model copyright certificates №89059, 15980, 15981, 15982, 15983. Patented in Russian Federation. INSTALLATION:

Engine bay and transmission elements skid plate has been designed particularly for a certain vehicle. It should be mounted according to the producer's installation instruction by a dedicated dealer or on certified service stations. The skid plate is fixed to regular apertures located on vehicle's body load-bearing elements. In case of correct installation the skid plate should not interfere with any vehicle's units and components.