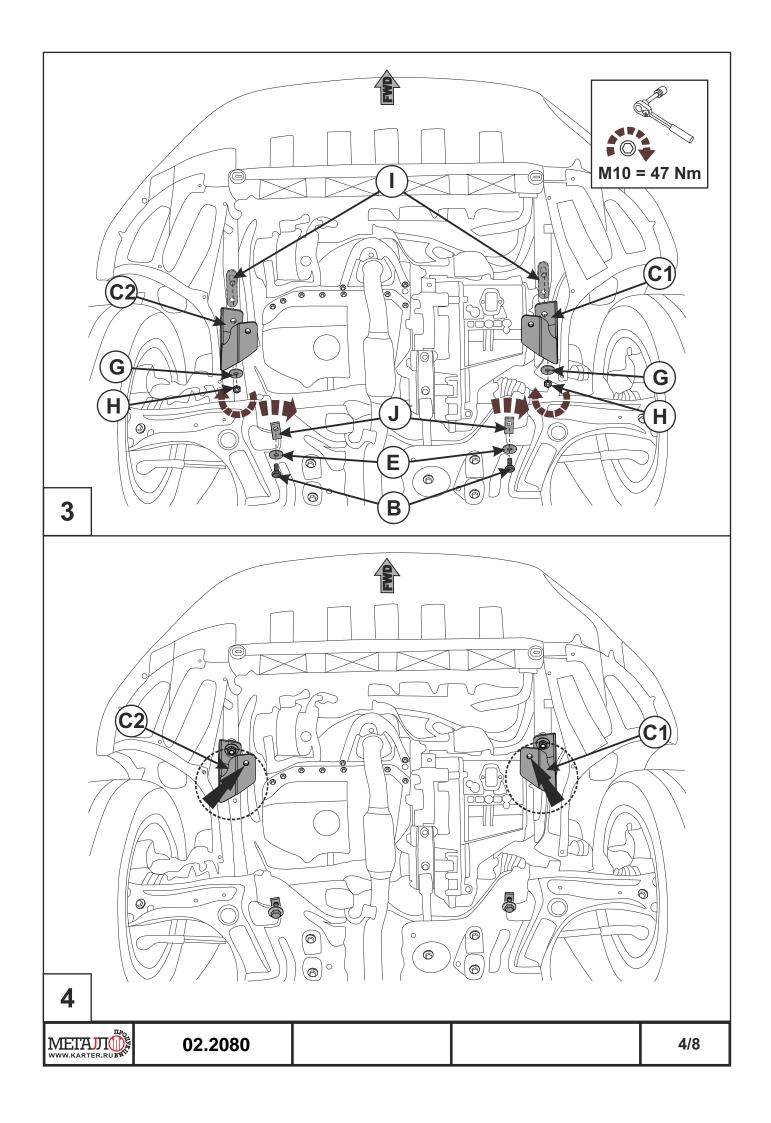

#### INSTALLATION:

Engine bay and transmission elements skid plate has been designed particularly for a certain vehicle. It should be mounted according to the producer's installation instruction by a dedicated dealer or on certified service stations. The skid plate is fixed to regular apertures located on vehicle's body load-bearing elements. In case of correct installation the skid plate should not interfere with any vehicle's units and components.