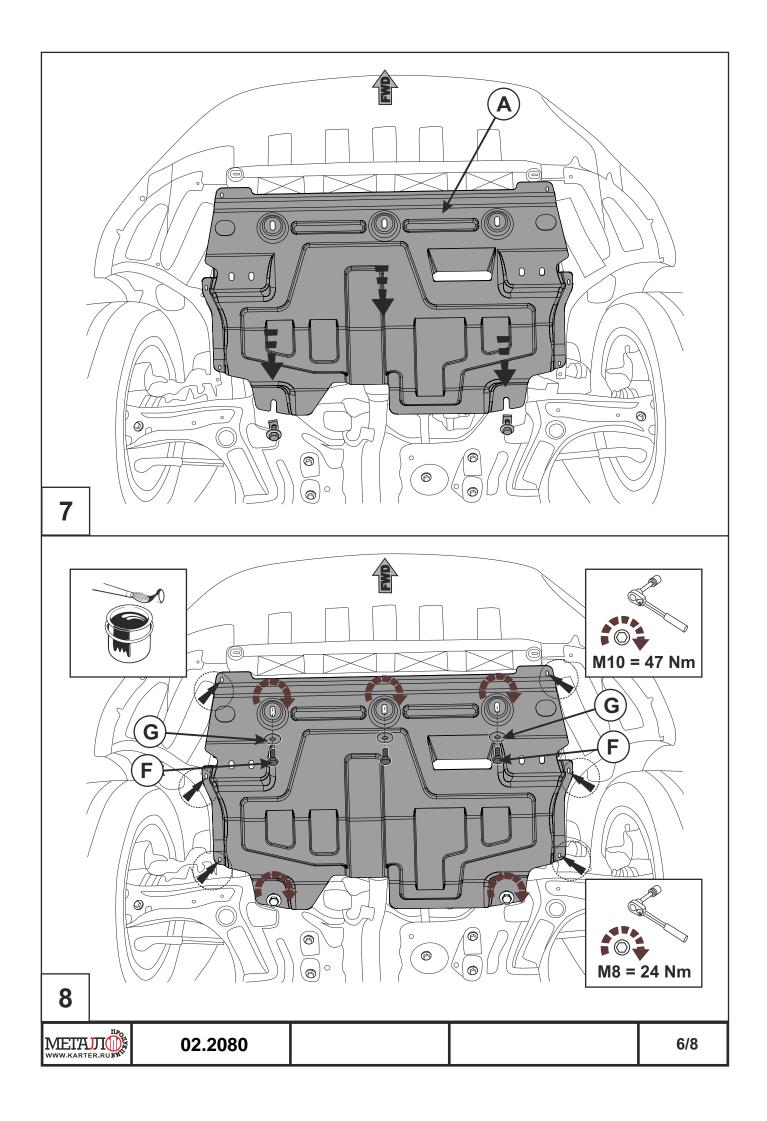

#### INSTALLATION:

Engine bay and transmission elements skid plate has been designed particularly for a certain vehicle. It should be mounted according to the producer's installation instruction by a dedicated dealer or on certified service stations. The skid plate is fixed to regular apertures located on vehicle's body load-bearing elements. In case of correct installation the skid plate should not interfere with any vehicle's units and components.