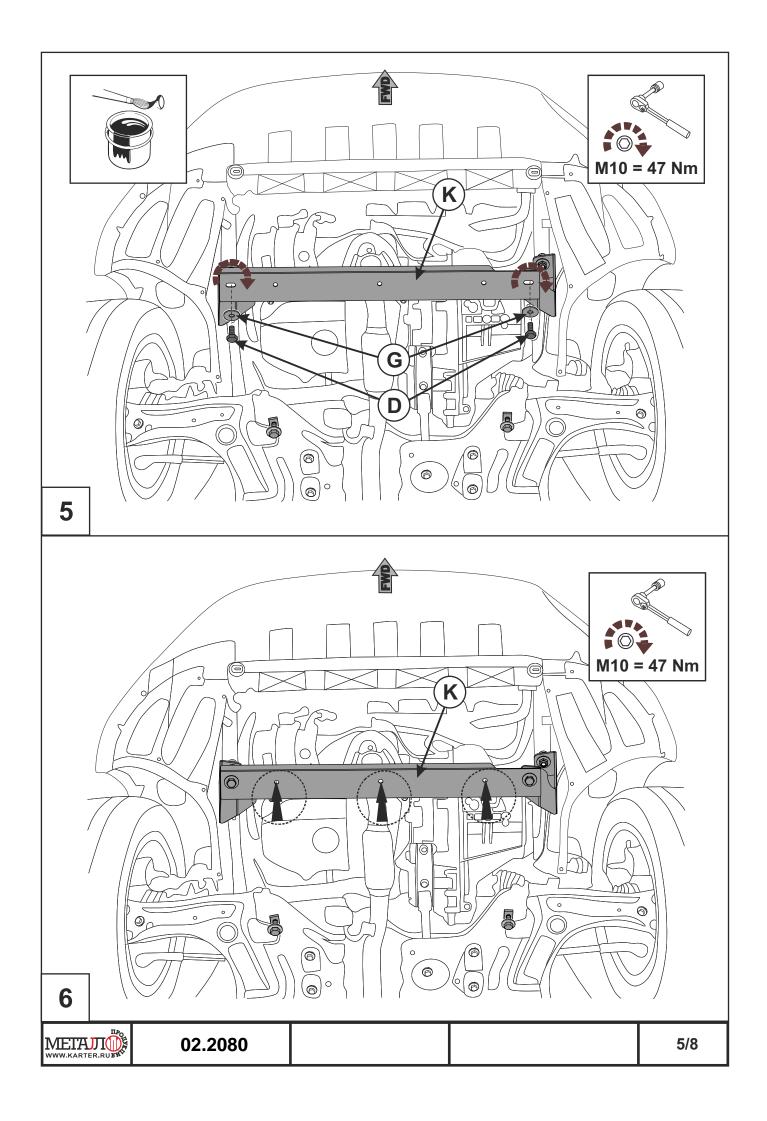

#### INSTALLATION:

Engine bay and transmission elements skid plate has been designed particularly for a certain vehicle. It should be mounted according to the producer's installation instruction by a dedicated dealer or on certified service stations. The skid plate is fixed to regular apertures located on vehicle's body load-bearing elements. In case of correct installation the skid plate should not interfere with any vehicle's units and components.