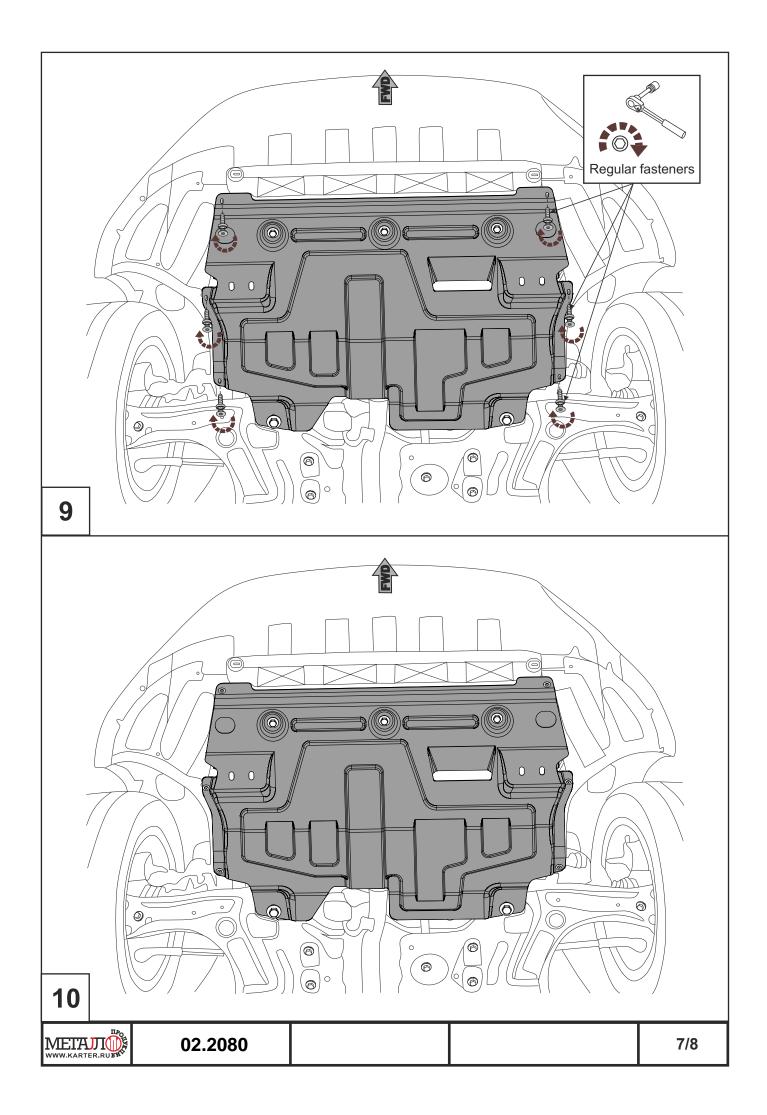

#### INSTALLATION:

Engine bay and transmission elements skid plate has been designed particularly for a certain vehicle. It should be mounted according to the producer's installation instruction by a dedicated dealer or on certified service stations. The skid plate is fixed to regular apertures located on vehicle's body load-bearing elements. In case of correct installation the skid plate should not interfere with any vehicle's units and components.