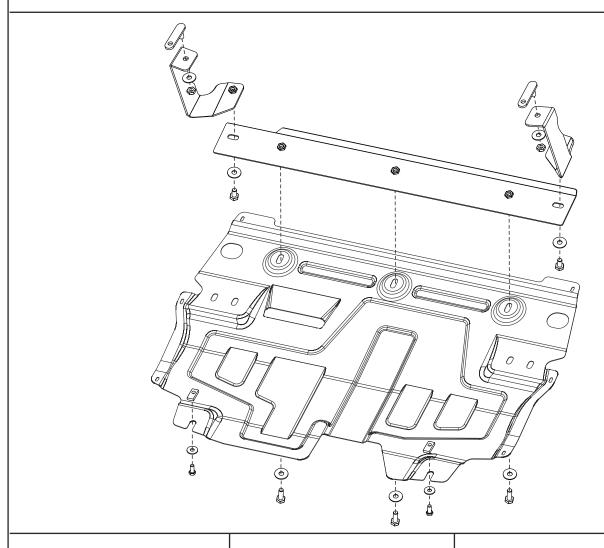

#### INSTALLATION:

Engine bay and transmission elements skid plate has been designed particularly for a certain vehicle. It should be mounted according to the producer's installation instruction by a dedicated dealer or on certified service stations. The skid plate is fixed to regular apertures located on vehicle's body load-bearing elements. In case of correct installation the skid plate should not interfere with any vehicle's units and components.