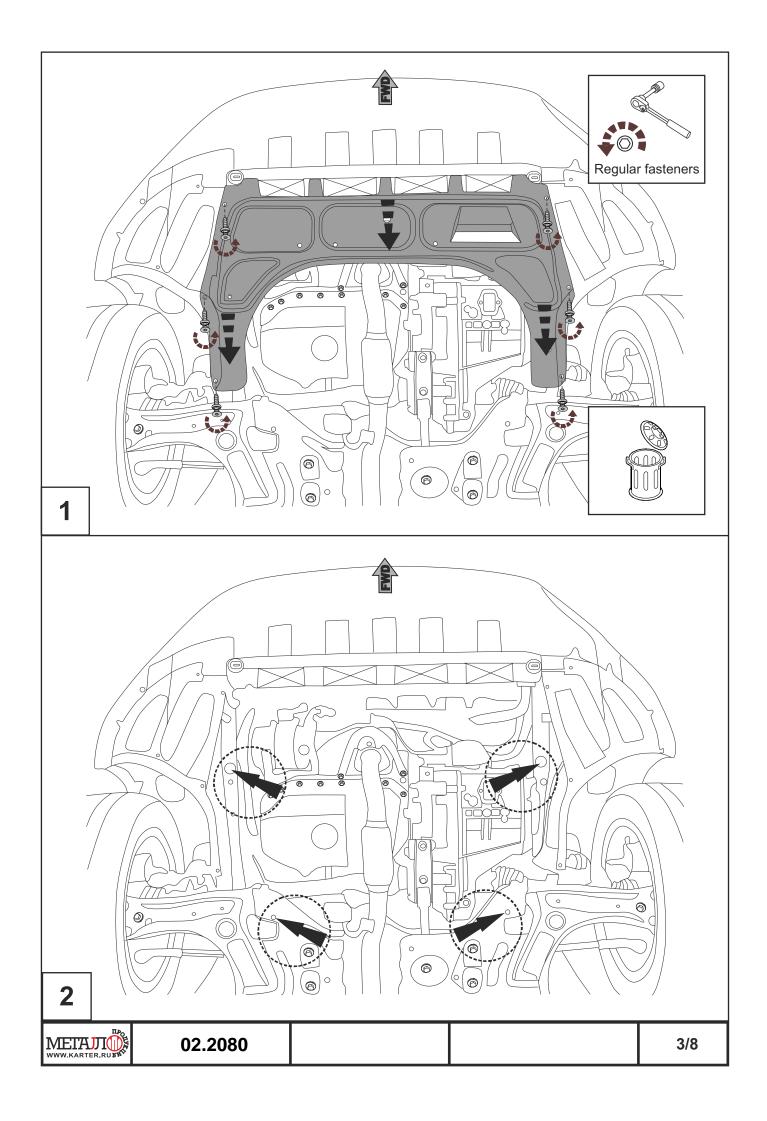

#### INSTALLATION:

Engine bay and transmission elements skid plate has been designed particularly for a certain vehicle. It should be mounted according to the producer's installation instruction by a dedicated dealer or on certified service stations. The skid plate is fixed to regular apertures located on vehicle's body load-bearing elements. In case of correct installation the skid plate should not interfere with any vehicle's units and components.