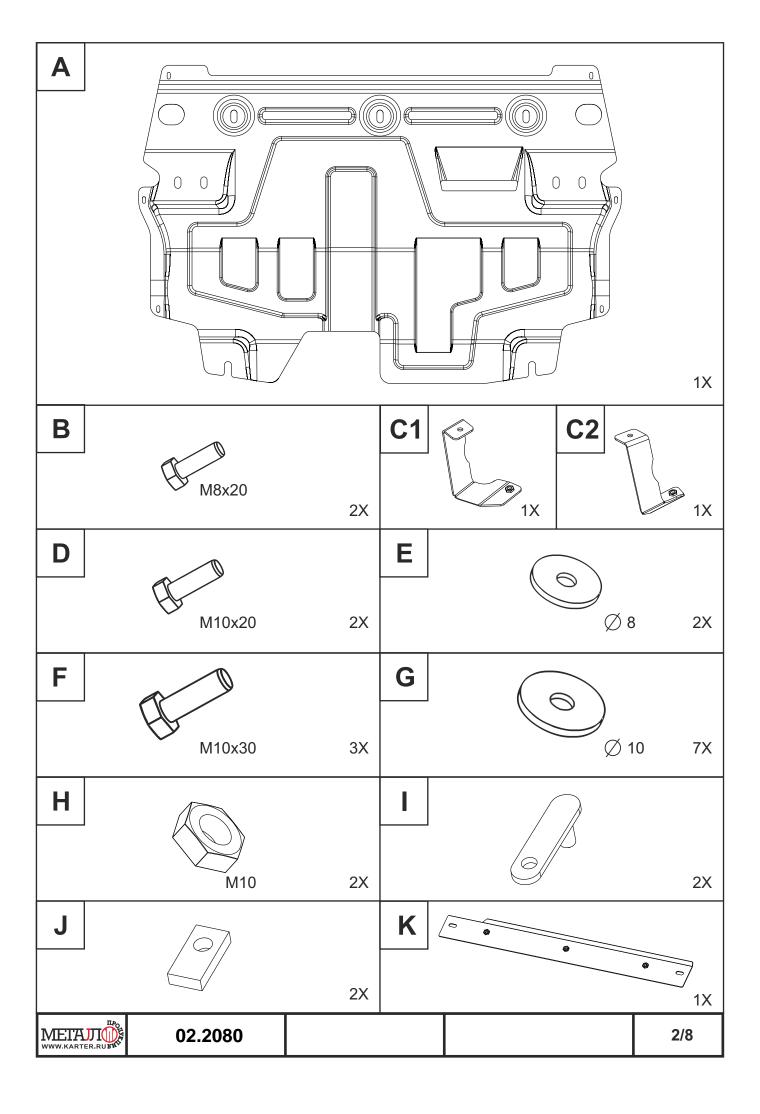

#### INSTALLATION:

Engine bay and transmission elements skid plate has been designed particularly for a certain vehicle. It should be mounted according to the producer's installation instruction by a dedicated dealer or on certified service stations. The skid plate is fixed to regular apertures located on vehicle's body load-bearing elements. In case of correct installation the skid plate should not interfere with any vehicle's units and components.